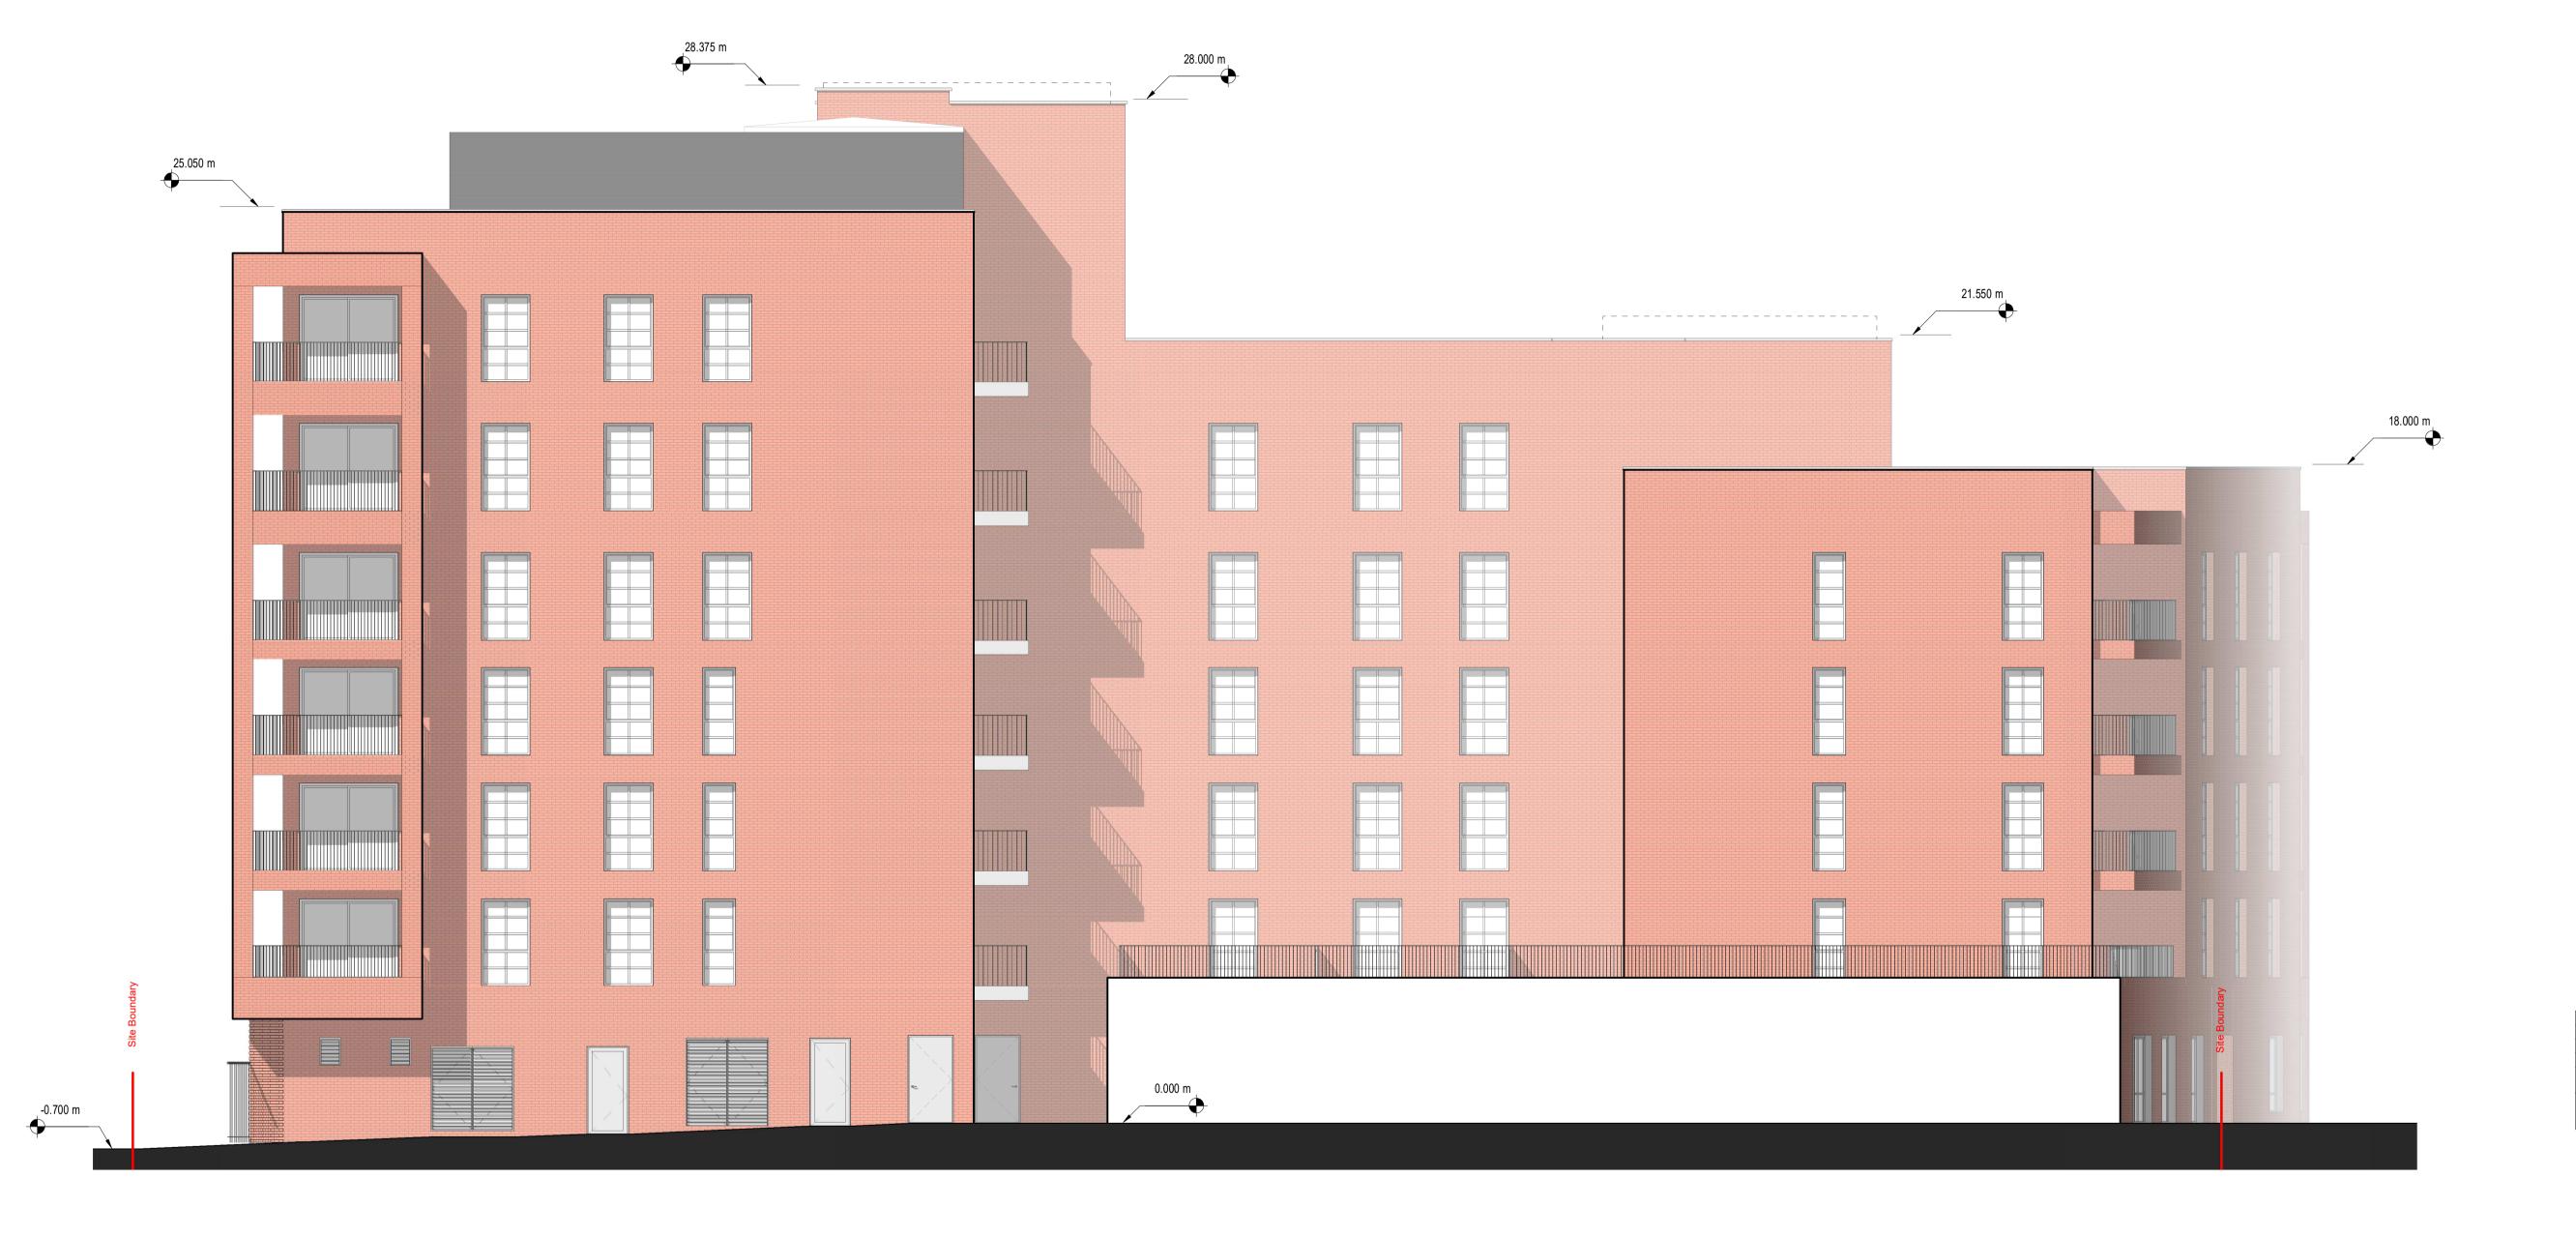

C4Roof parapets updatedC3for s73 2023 applicationC2Updated AOV and detail of materialsC1For PlanningRevDescription

original by MAG

 01.03.23
 MAG
 KL

 19.01.23
 MAG
 KL

 01.07.22
 MAG
 KL

 23.03.22
 MAG
 KL

 Date
 Dr
 App

 by
 by
 by

14/03/22 Approver

date created

approved by

| E londe                                                                                                                                                                                                                                                                                                               | 0)20 78379789<br>on@ahr.co.uk<br><b>hr.co.uk</b> |              |  |  |
|-----------------------------------------------------------------------------------------------------------------------------------------------------------------------------------------------------------------------------------------------------------------------------------------------------------------------|--------------------------------------------------|--------------|--|--|
| client name                                                                                                                                                                                                                                                                                                           |                                                  |              |  |  |
| GM London                                                                                                                                                                                                                                                                                                             |                                                  |              |  |  |
|                                                                                                                                                                                                                                                                                                                       |                                                  |              |  |  |
| project                                                                                                                                                                                                                                                                                                               |                                                  |              |  |  |
| 19-37 Highgate Road                                                                                                                                                                                                                                                                                                   |                                                  |              |  |  |
|                                                                                                                                                                                                                                                                                                                       |                                                  |              |  |  |
| drawing<br>West Elevation - AA Storage side                                                                                                                                                                                                                                                                           |                                                  |              |  |  |
| computer file<br>C:\Users\maria.georgieva\REVIT LOCAL<br>FILES\HR-AHR-ZZ-ZZ-M3-A-001_maria.georgieva.rvt                                                                                                                                                                                                              | plot date                                        |              |  |  |
| project number                                                                                                                                                                                                                                                                                                        | scale                                            |              |  |  |
| 2019.00386.001                                                                                                                                                                                                                                                                                                        | 1:100                                            | @A1          |  |  |
| drawing number                                                                                                                                                                                                                                                                                                        | rev                                              | issue status |  |  |
| HR-AHR-B1-ZZ-DR-A-20-224                                                                                                                                                                                                                                                                                              | C4                                               | S1           |  |  |
| This drawing is to be read in conjunction with all related drawings. All dimensions must<br>be checked and verified on site before commencing any work or producing shop<br>drawings. The originator should be notified immediately of any discrepancy.<br>This drawing is copyright and remains the property of AHR. |                                                  |              |  |  |