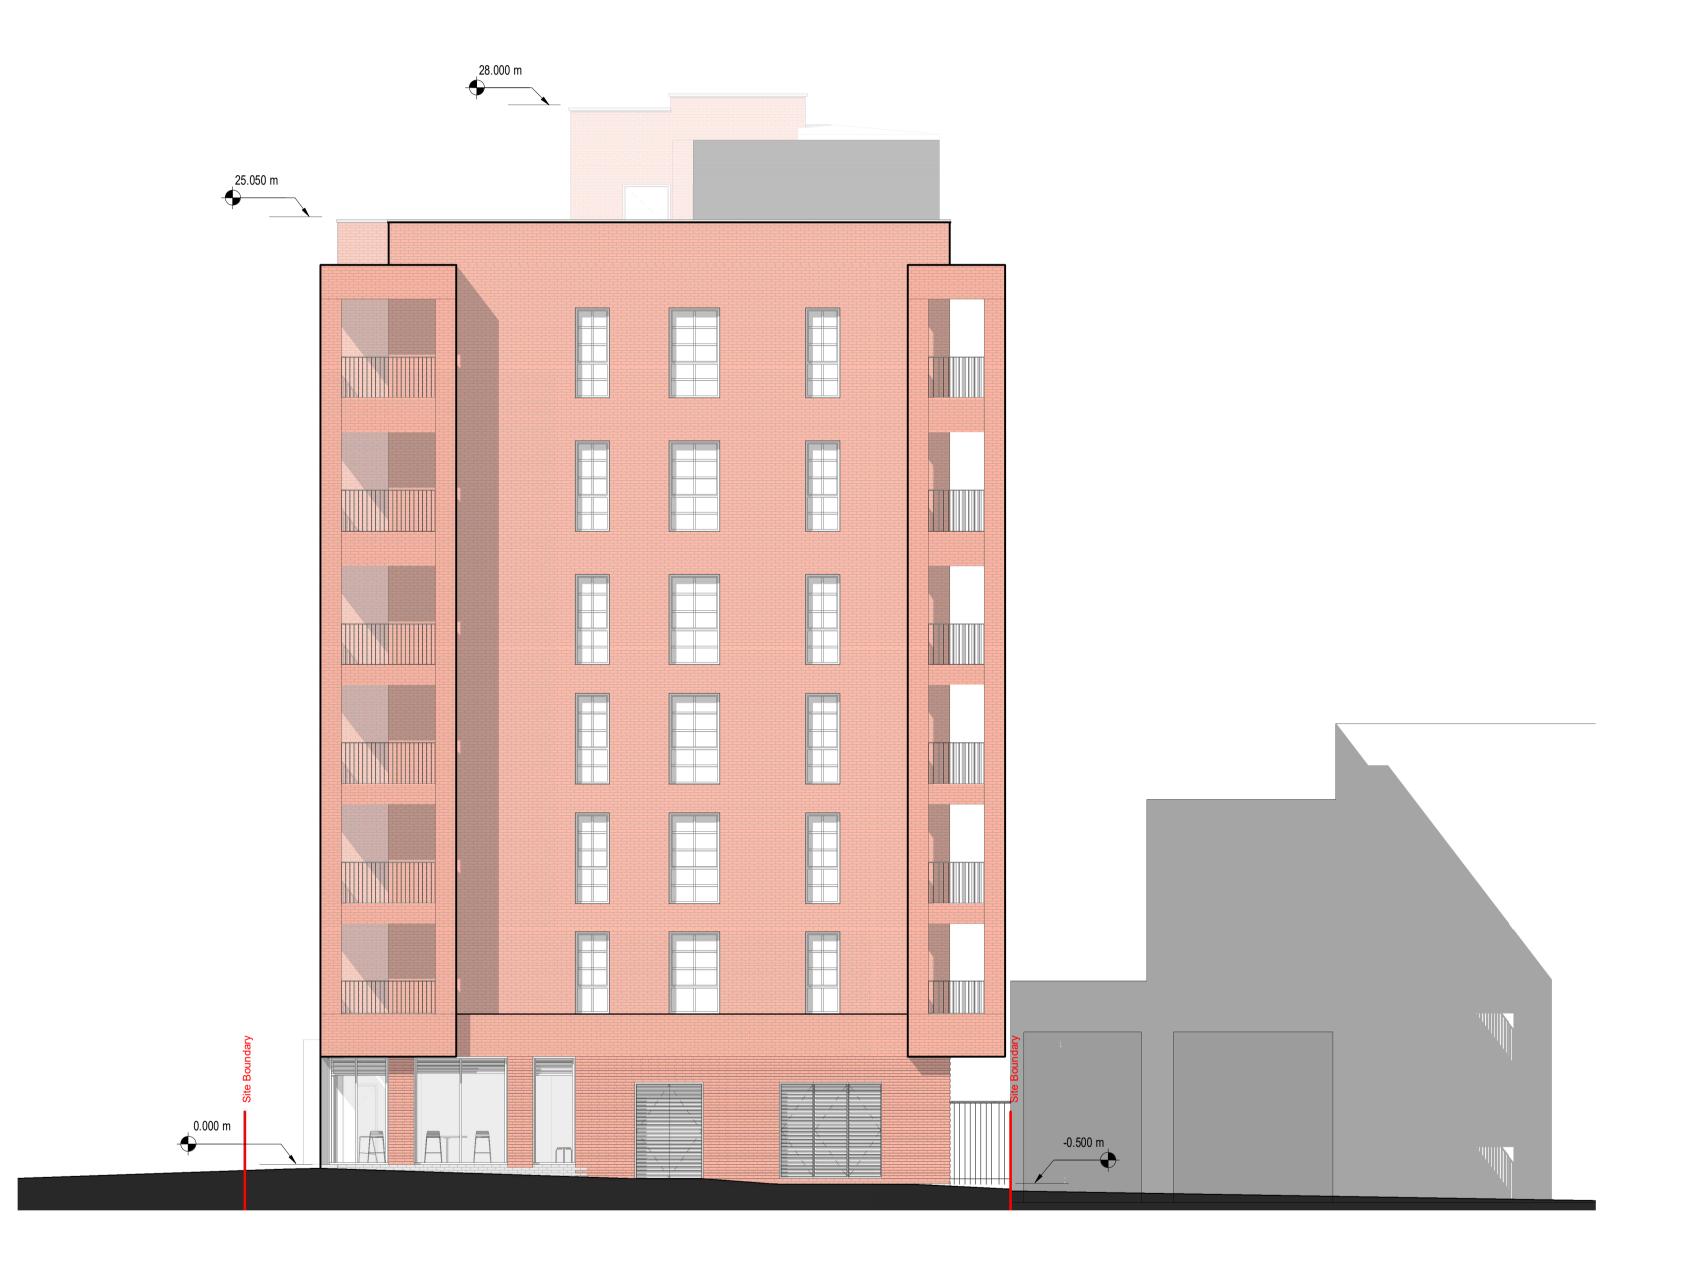

| 31-35<br>Londo<br>EC1N                                                                                                                                                                                                                                                                                                |                                                     |              |  |  |  |
|-----------------------------------------------------------------------------------------------------------------------------------------------------------------------------------------------------------------------------------------------------------------------------------------------------------------------|-----------------------------------------------------|--------------|--|--|--|
| E lon                                                                                                                                                                                                                                                                                                                 | (0)20 78379789<br>don@ahr.co.uk<br><b>ahr.co.uk</b> |              |  |  |  |
| client name                                                                                                                                                                                                                                                                                                           |                                                     |              |  |  |  |
| GM London                                                                                                                                                                                                                                                                                                             |                                                     |              |  |  |  |
|                                                                                                                                                                                                                                                                                                                       |                                                     |              |  |  |  |
| project                                                                                                                                                                                                                                                                                                               |                                                     |              |  |  |  |
| 19-37 Highgate Road                                                                                                                                                                                                                                                                                                   |                                                     |              |  |  |  |
| drawing                                                                                                                                                                                                                                                                                                               |                                                     |              |  |  |  |
| North Elevation - Linton House side                                                                                                                                                                                                                                                                                   |                                                     |              |  |  |  |
| computer file                                                                                                                                                                                                                                                                                                         | plot date                                           |              |  |  |  |
| C:\Users\maria.georgieva\REVIT LOCAL<br>FILES\HR-AHR-ZZ-ZZ-M3-A-001_maria.georgieva.rvt                                                                                                                                                                                                                               |                                                     |              |  |  |  |
| project number                                                                                                                                                                                                                                                                                                        | scale                                               |              |  |  |  |
| 2019.00386.001                                                                                                                                                                                                                                                                                                        | 1 : 100                                             | @A1          |  |  |  |
| drawing number                                                                                                                                                                                                                                                                                                        | rev                                                 | issue status |  |  |  |
| HR-AHR-B1-ZZ-DR-A-20-221                                                                                                                                                                                                                                                                                              | C4                                                  | S1           |  |  |  |
| This drawing is to be read in conjunction with all related drawings. All dimensions must<br>be checked and verified on site before commencing any work or producing shop<br>drawings. The originator should be notified immediately of any discrepancy.<br>This drawing is copyright and remains the property of AHR. |                                                     |              |  |  |  |

C4Roof parapets updatedC3for s73 2023 applicationC2Updated AOV and detail of materialsC1For PlanningRevDescription

original by MAG

 01.03.23
 MAG
 KL

 19.01.23
 MAG
 KL

 erials
 01.07.22
 MAG
 KL

 23.03.22
 MAG
 KL

 Date
 Dr
 App

 by
 date created
 approved by

 14/03/22
 Approver

| C3                                                                          | Roof parapets updated                                                                               |                                                            | 01.03.23                    | MAG         | KL            |
|-----------------------------------------------------------------------------|-----------------------------------------------------------------------------------------------------|------------------------------------------------------------|-----------------------------|-------------|---------------|
| 00                                                                          | for s73 2023 application                                                                            |                                                            | 19.01.23                    | MAG         | KL            |
| C2                                                                          | Updated AOV and detail of mater                                                                     |                                                            |                             | MAG         | KL            |
| C1                                                                          | For Planning                                                                                        | 23.03.22                                                   |                             | MAG         | KL            |
| Rev                                                                         | Description                                                                                         |                                                            | Date                        | Dr<br>by    | App<br>by     |
| original by                                                                 |                                                                                                     | date created                                               |                             | approved by |               |
| MAG                                                                         |                                                                                                     | 14/03/22                                                   |                             | Арр         | rove          |
|                                                                             | <b>1H</b> R                                                                                         |                                                            |                             |             |               |
|                                                                             |                                                                                                     | T +44(0)20 78379789<br>E london@ahr.co.uk<br>www.ahr.co.uk |                             |             |               |
| client nam                                                                  | e                                                                                                   |                                                            |                             |             |               |
|                                                                             | ondon                                                                                               |                                                            |                             |             |               |
| project<br>19-37                                                            | ' Highgate Road                                                                                     |                                                            |                             |             |               |
|                                                                             |                                                                                                     |                                                            |                             |             |               |
| computer<br>C:\Users\ma                                                     | Elevation - Highgate R<br>file<br>ra.georgievalREVIT LOCAL<br>rR-ZZ-ZZ-M3-A-001_maria.georgieva.rvt | oad si                                                     | de<br>plot date             |             |               |
| Computer<br>C:\Users\main<br>FILES\HR-AI                                    | file<br>ria.georgieva\REVIT LOCAL<br>IR-ZZ-ZZ-M3-A-001_maria.georgieva.rvt                          | oad si                                                     |                             |             |               |
| computer<br>C:UsersIma<br>FILESIHR-AI                                       | file<br>ria.georgieva\REVIT LOCAL<br>IR-ZZ-ZZ-M3-A-001_maria.georgieva.rvt                          | oad si                                                     | plot date                   |             | @A            |
| computer<br>C:UsersIma<br>FILESIHR-AI                                       | file<br>ira.georgieva\REVIT LOCAL<br>IR-ZZ-ZZ-M3-A-001_maria.georgieva.rvt<br>mber<br>00386.001     | oad si                                                     | plot date                   |             | @A<br>e statu |
| computer<br>C:Usersima<br>FILESIHR-AI<br>project nut<br>2019.<br>drawing nu | file<br>ira.georgieva\REVIT LOCAL<br>IR-ZZ-ZZ-M3-A-001_maria.georgieva.rvt<br>mber<br>00386.001     |                                                            | plot date<br>scale<br>1:100 | issu        | -             |