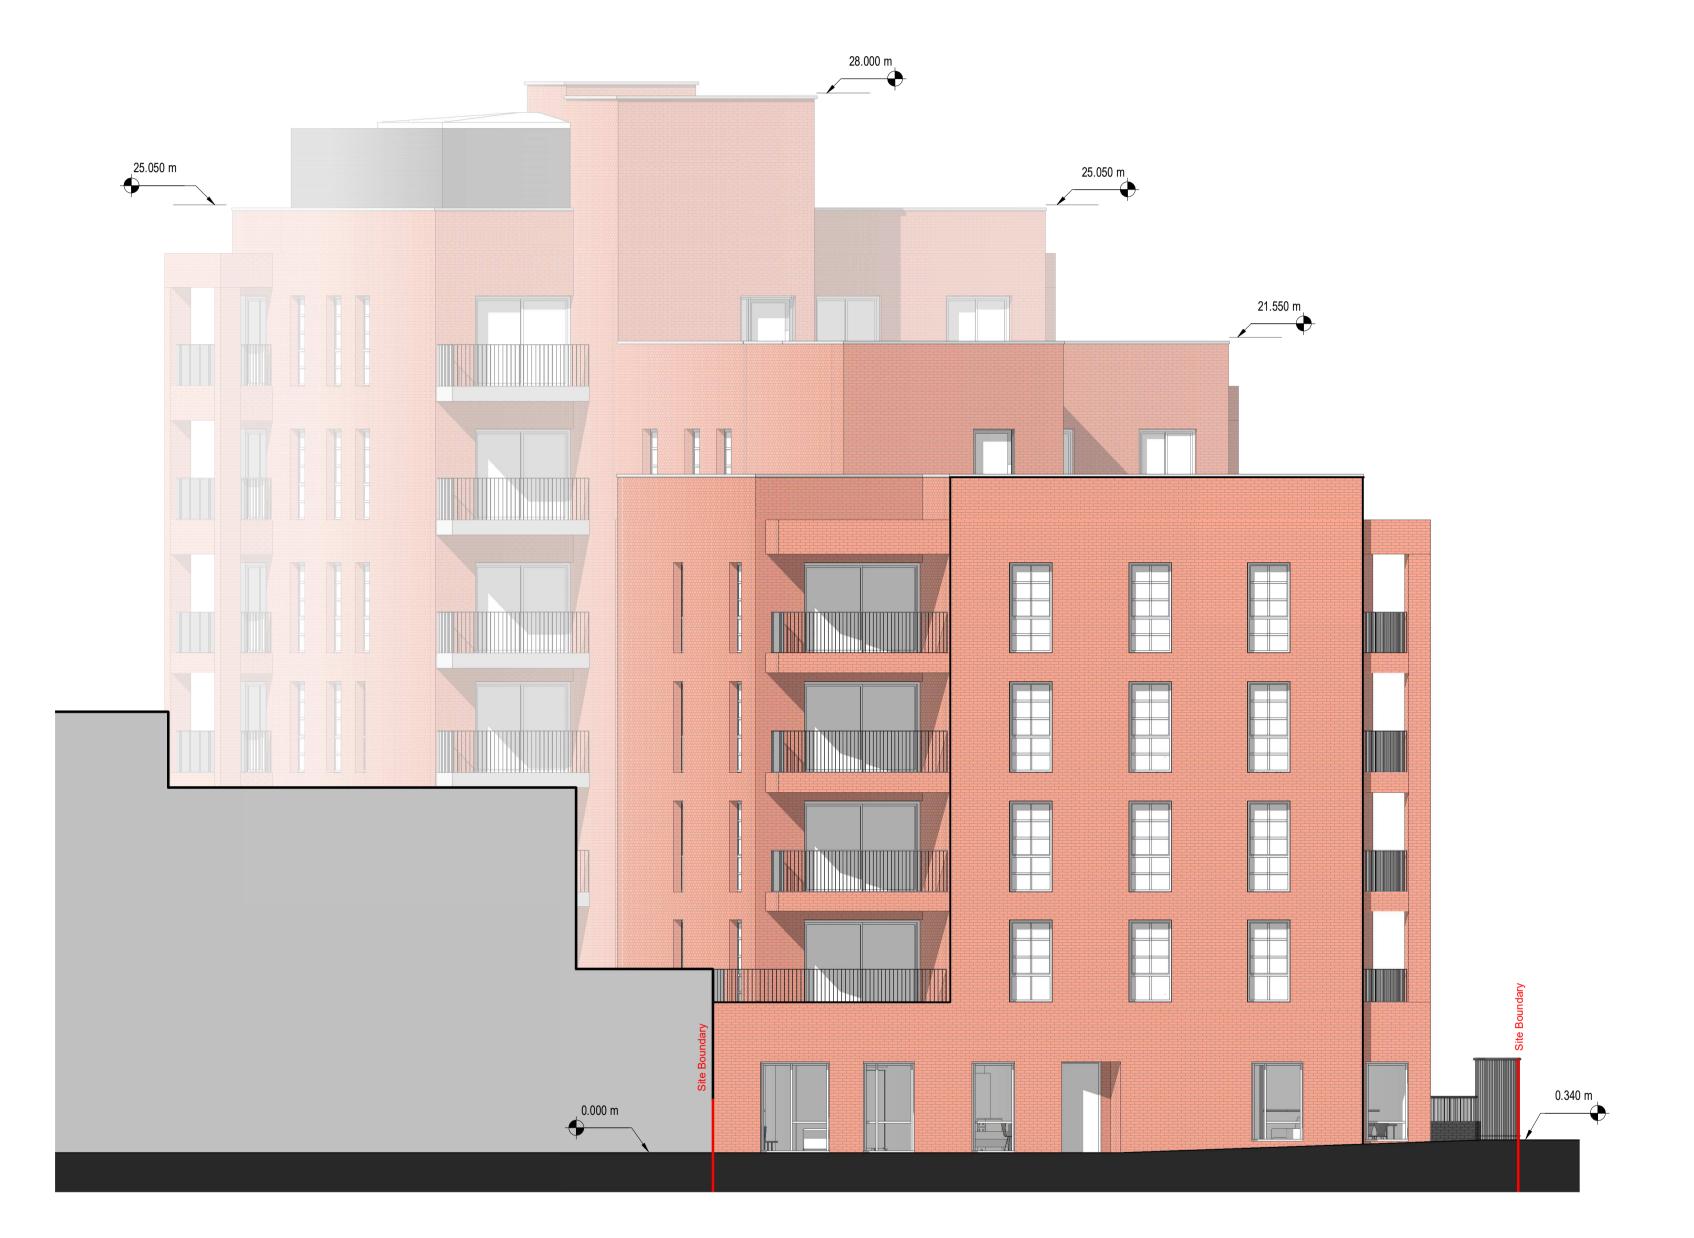

| 5 Kirby Street<br>don<br>N 8TE                                                                                                                                                                                                                                                                                        |                                                                                                                 |  |  |  |  |
|-----------------------------------------------------------------------------------------------------------------------------------------------------------------------------------------------------------------------------------------------------------------------------------------------------------------------|-----------------------------------------------------------------------------------------------------------------|--|--|--|--|
| ndon@ahr.co.uk                                                                                                                                                                                                                                                                                                        | )                                                                                                               |  |  |  |  |
|                                                                                                                                                                                                                                                                                                                       |                                                                                                                 |  |  |  |  |
|                                                                                                                                                                                                                                                                                                                       |                                                                                                                 |  |  |  |  |
|                                                                                                                                                                                                                                                                                                                       |                                                                                                                 |  |  |  |  |
|                                                                                                                                                                                                                                                                                                                       |                                                                                                                 |  |  |  |  |
|                                                                                                                                                                                                                                                                                                                       |                                                                                                                 |  |  |  |  |
|                                                                                                                                                                                                                                                                                                                       |                                                                                                                 |  |  |  |  |
| drawing<br>South Elevation - Christ Apostolic Church side                                                                                                                                                                                                                                                             |                                                                                                                 |  |  |  |  |
| plot date                                                                                                                                                                                                                                                                                                             |                                                                                                                 |  |  |  |  |
| scale                                                                                                                                                                                                                                                                                                                 |                                                                                                                 |  |  |  |  |
| 1:100                                                                                                                                                                                                                                                                                                                 | @A1                                                                                                             |  |  |  |  |
| rev<br>C4                                                                                                                                                                                                                                                                                                             | issue status<br>S1                                                                                              |  |  |  |  |
| This drawing is to be read in conjunction with all related drawings. All dimensions must<br>be checked and verified on site before commencing any work or producing shop<br>drawings. The originator should be notified immediately of any discrepancy.<br>This drawing is copyright and remains the property of AHR. |                                                                                                                 |  |  |  |  |
|                                                                                                                                                                                                                                                                                                                       | plot date<br>scale<br>1:100<br>rev<br>C4<br>drawings. All dimensi<br>work or producing s<br>of any discrepancy. |  |  |  |  |

C4Roof parapets updatedC3for s73 2023 applicationC2Updated AOV and detail of materialsC1For PlanningRevDescription

original by MAG

 01.03.23
 MAG
 KL

 19.01.23
 MAG
 KL

 01.07.22
 MAG
 KL

 23.03.22
 MAG
 KL

 Date
 Dr
 App

 by
 by
 by

14/03/22 Approver

date created

approved by

| E londe                                                                                                                                                                                                                                                                                                               | 0)20 78379789<br>on@ahr.co.uk<br><b>hr.co.uk</b> |              |  |  |
|-----------------------------------------------------------------------------------------------------------------------------------------------------------------------------------------------------------------------------------------------------------------------------------------------------------------------|--------------------------------------------------|--------------|--|--|
| client name                                                                                                                                                                                                                                                                                                           |                                                  |              |  |  |
| GM London                                                                                                                                                                                                                                                                                                             |                                                  |              |  |  |
|                                                                                                                                                                                                                                                                                                                       |                                                  |              |  |  |
| project                                                                                                                                                                                                                                                                                                               |                                                  |              |  |  |
| 19-37 Highgate Road                                                                                                                                                                                                                                                                                                   |                                                  |              |  |  |
|                                                                                                                                                                                                                                                                                                                       |                                                  |              |  |  |
| drawing<br>West Elevation - AA Storage side                                                                                                                                                                                                                                                                           |                                                  |              |  |  |
| computer file<br>C:\Users\maria.georgieva\REVIT LOCAL<br>FILES\HR-AHR-ZZ-ZZ-M3-A-001_maria.georgieva.rvt                                                                                                                                                                                                              | plot date                                        |              |  |  |
| project number                                                                                                                                                                                                                                                                                                        | scale                                            |              |  |  |
| 2019.00386.001                                                                                                                                                                                                                                                                                                        | 1:100                                            | @A1          |  |  |
| drawing number                                                                                                                                                                                                                                                                                                        | rev                                              | issue status |  |  |
| HR-AHR-B1-ZZ-DR-A-20-224                                                                                                                                                                                                                                                                                              | C4                                               | S1           |  |  |
| This drawing is to be read in conjunction with all related drawings. All dimensions must<br>be checked and verified on site before commencing any work or producing shop<br>drawings. The originator should be notified immediately of any discrepancy.<br>This drawing is copyright and remains the property of AHR. |                                                  |              |  |  |