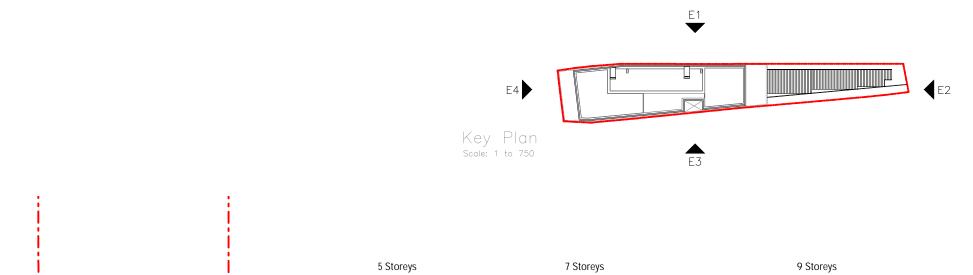

|                                                               |       |          |    |                                              |                               | TION 73 APPLIC<br>Issued for approv |    | N                         | KSR ARCHITECTS & INTERIOR DESIGNERS INTERIOR DESIGNERS INTO ROLL DE INTERIOR DESIGNERS INTO ROLL DE INTERIOR DESIGNERS INTO ROLL DE INTERIOR DESIGNERS INTERIOR DESIG |             |           |
|---------------------------------------------------------------|-------|----------|----|----------------------------------------------|-------------------------------|-------------------------------------|----|---------------------------|--------------------------------------------------------------------------------------------------------------------------------------------------------------------------------------------------------------------------------------------------------------------------------------------------------------------------------------------------------------------------------------------------------------------------------------------------------------------------------------------------------------------------------------------------------------------------------------------------------------------------------------------------------------------------------------------------------------------------------------------------------------------------------------------------------------------------------------------------------------------------------------------------------------------------------------------------------------------------------------------------------------------------------------------------------------------------------------------------------------------------------------------------------------------------------------------------------------------------------------------------------------------------------------------------------------------------------------------------------------------------------------------------------------------------------------------------------------------------------------------------------------------------------------------------------------------------------------------------------------------------------------------------------------------------------------------------------------------------------------------------------------------------------------------------------------------------------------------------------------------------------------------------------------------------------------------------------------------------------------------------------------------------------------------------------------------------------------------------------------------------------|-------------|-----------|
|                                                               |       |          |    | Project:  • 14 Blackburn Road London NW6 1RZ |                               |                                     |    | * PROPOSED<br>ELEVATION 4 |                                                                                                                                                                                                                                                                                                                                                                                                                                                                                                                                                                                                                                                                                                                                                                                                                                                                                                                                                                                                                                                                                                                                                                                                                                                                                                                                                                                                                                                                                                                                                                                                                                                                                                                                                                                                                                                                                                                                                                                                                                                                                                                                |             |           |
| Rev                                                           | Notes | dd.mm.yy | Ву | Checked                                      | Date: MARCH 2023              | Drawn By: MW                        | CI | hecked: DM                | Project Ref:                                                                                                                                                                                                                                                                                                                                                                                                                                                                                                                                                                                                                                                                                                                                                                                                                                                                                                                                                                                                                                                                                                                                                                                                                                                                                                                                                                                                                                                                                                                                                                                                                                                                                                                                                                                                                                                                                                                                                                                                                                                                                                                   | Drawing No: | Revision: |
| Do not scale from this drawing. Check all dimensions on site: |       |          |    |                                              | Scale: 1:200 @ A1, 1:400 @ A3 |                                     |    |                           | • 21068                                                                                                                                                                                                                                                                                                                                                                                                                                                                                                                                                                                                                                                                                                                                                                                                                                                                                                                                                                                                                                                                                                                                                                                                                                                                                                                                                                                                                                                                                                                                                                                                                                                                                                                                                                                                                                                                                                                                                                                                                                                                                                                        | · P-304     |           |