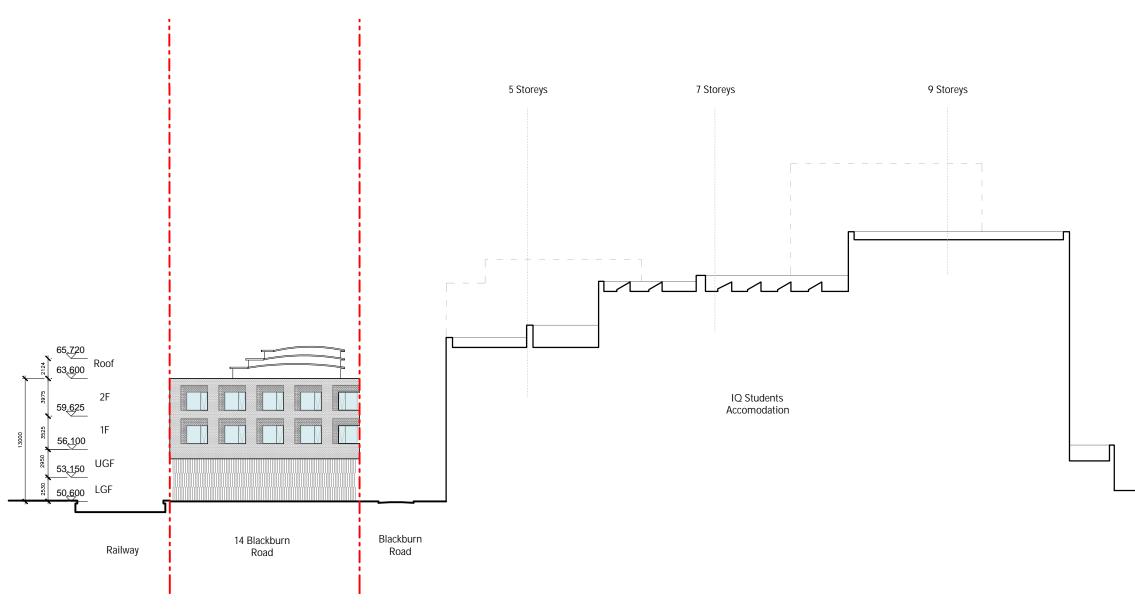

|                                                               |       |          |    |                                              |                               | TION 73 APPLIC<br>Issued for approv |    | N                         | KSR ARCHITECTS & INTERIOR DESIGNERS INTERIOR DESIGNERS INTO ROLL DE INTERIOR DESIGNERS INTO ROLL DE INTERIOR DESIGNERS INTO ROLL DE INTERIOR DESIGNERS INTERIOR DESIG |             |           |
|---------------------------------------------------------------|-------|----------|----|----------------------------------------------|-------------------------------|-------------------------------------|----|---------------------------|--------------------------------------------------------------------------------------------------------------------------------------------------------------------------------------------------------------------------------------------------------------------------------------------------------------------------------------------------------------------------------------------------------------------------------------------------------------------------------------------------------------------------------------------------------------------------------------------------------------------------------------------------------------------------------------------------------------------------------------------------------------------------------------------------------------------------------------------------------------------------------------------------------------------------------------------------------------------------------------------------------------------------------------------------------------------------------------------------------------------------------------------------------------------------------------------------------------------------------------------------------------------------------------------------------------------------------------------------------------------------------------------------------------------------------------------------------------------------------------------------------------------------------------------------------------------------------------------------------------------------------------------------------------------------------------------------------------------------------------------------------------------------------------------------------------------------------------------------------------------------------------------------------------------------------------------------------------------------------------------------------------------------------------------------------------------------------------------------------------------------------|-------------|-----------|
|                                                               |       |          |    | Project:  • 14 Blackburn Road London NW6 1RZ |                               |                                     |    | * PROPOSED<br>ELEVATION 4 |                                                                                                                                                                                                                                                                                                                                                                                                                                                                                                                                                                                                                                                                                                                                                                                                                                                                                                                                                                                                                                                                                                                                                                                                                                                                                                                                                                                                                                                                                                                                                                                                                                                                                                                                                                                                                                                                                                                                                                                                                                                                                                                                |             |           |
| Rev                                                           | Notes | dd.mm.yy | Ву | Checked                                      | Date: MARCH 2023              | Drawn By: MW                        | CI | hecked: DM                | Project Ref:                                                                                                                                                                                                                                                                                                                                                                                                                                                                                                                                                                                                                                                                                                                                                                                                                                                                                                                                                                                                                                                                                                                                                                                                                                                                                                                                                                                                                                                                                                                                                                                                                                                                                                                                                                                                                                                                                                                                                                                                                                                                                                                   | Drawing No: | Revision: |
| Do not scale from this drawing. Check all dimensions on site: |       |          |    |                                              | Scale: 1:200 @ A1, 1:400 @ A3 |                                     |    |                           | • 21068                                                                                                                                                                                                                                                                                                                                                                                                                                                                                                                                                                                                                                                                                                                                                                                                                                                                                                                                                                                                                                                                                                                                                                                                                                                                                                                                                                                                                                                                                                                                                                                                                                                                                                                                                                                                                                                                                                                                                                                                                                                                                                                        | · P-304     |           |