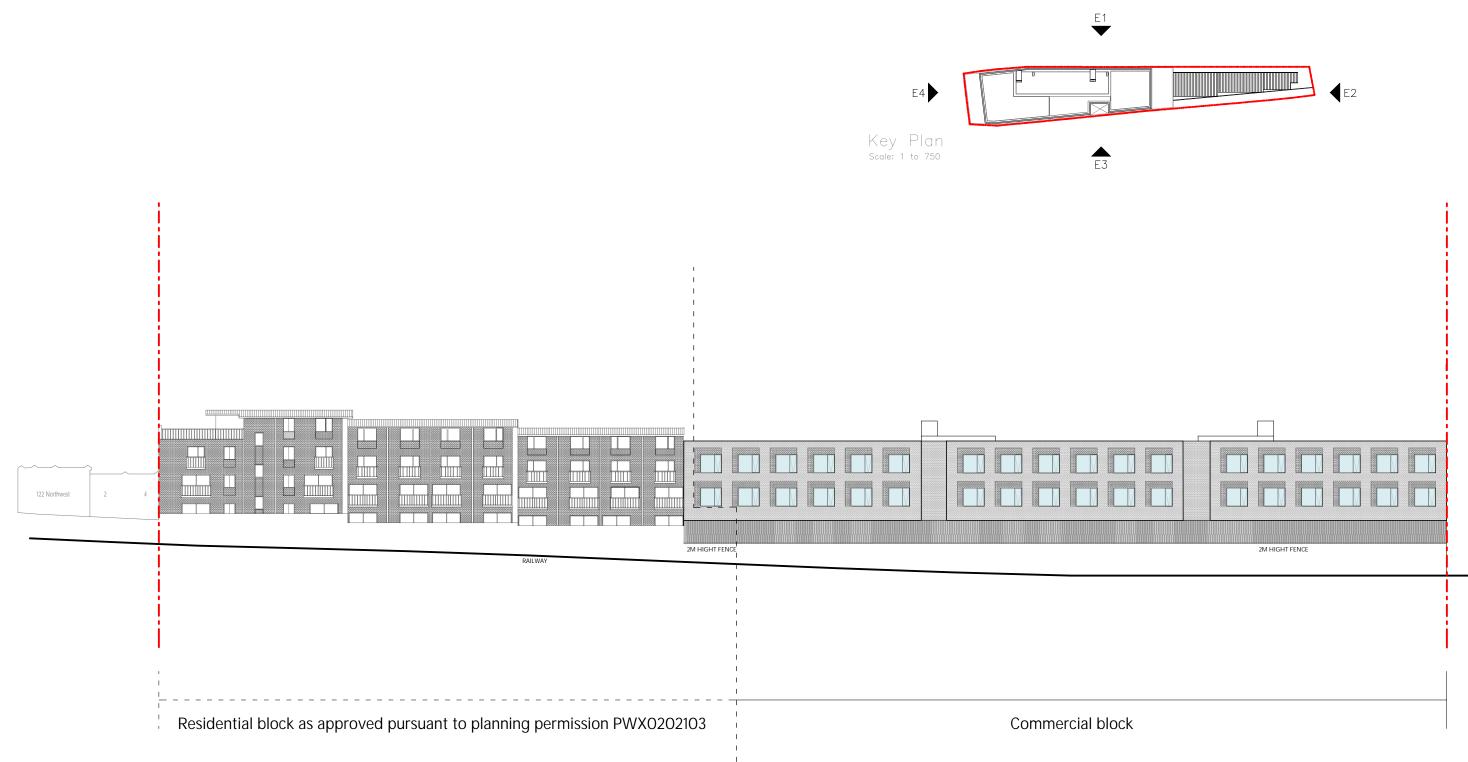

| SECTION 73 APPLICATION<br>Issued for approval |                          |             | KSR ADIR INTERIOR DESIGNERS<br>KSR ADIR INTERIOR DESIGNERS<br>Lotion INVIOR<br>Lotion INVIOR<br>KSR ADIR INTERIOR DESIGNERS |                                                |           |
|-----------------------------------------------|--------------------------|-------------|-----------------------------------------------------------------------------------------------------------------------------|------------------------------------------------|-----------|
| ckburn Road<br>n<br>IRZ                       |                          |             | * PROPOSED<br>ELEVATION 3                                                                                                   |                                                |           |
| H 2023                                        | Drawn By: MW<br>400 @ A3 | Checked: DM | Project Ref:<br>• 21068                                                                                                     | <ul> <li>Drawing No:</li> <li>P-303</li> </ul> | Revision: |