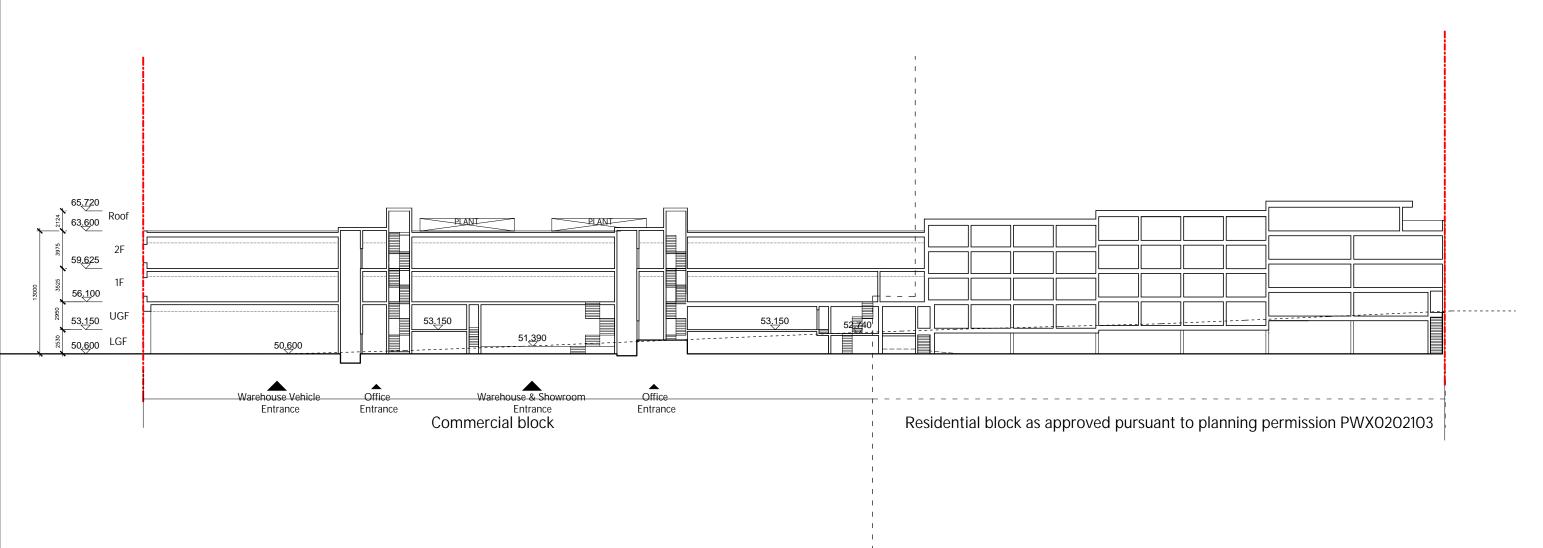

 14 Blackburn Road London NW6 1RZ

PROPOSED SECTION A-A

dd.mm.yy By Checked Date: MARCH 2023 Drawn By: MW Scale: 1:200 @ A1, 1:400 @ A3

Project Ref: Drawing No:
- 21068 - P-201

KSR ARCHITECTS & INTERIOR DESIGNERS
INSRANDRICK LLP MGGRENING STREET STR