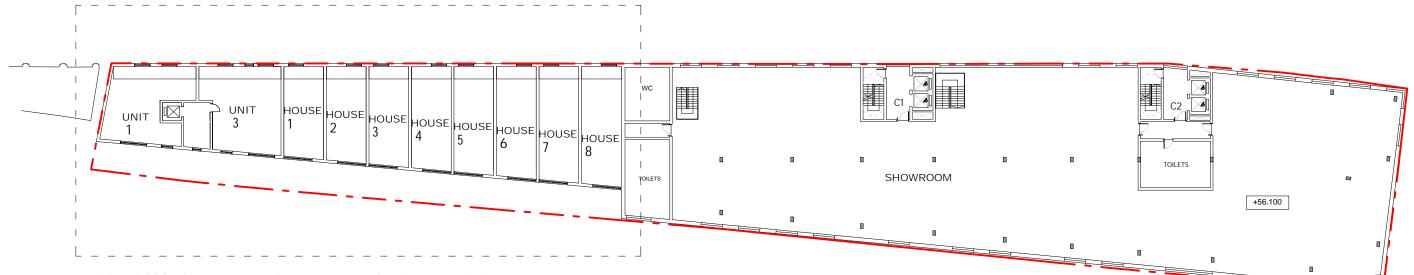

Residential block as approved pursuant to planning permission PWX0202103

Key legend: C1 - Core 1 C2 - Core 2

THIS PLAN IS THE 1ST FLOOR PLAN WITHIN THE APPROVED BLK-P-103 B DRAWING UNDER PLANNING PERMISSION PWX/202103 INSOFAR AS THE RESIDENTIAL BLOCK IS CONCERNED. THE REMAINDER OF THIS PLAN SHOWS S. 73 AMENDMENTS RELATED TO THE COMMERCIAL PROPOSAL.