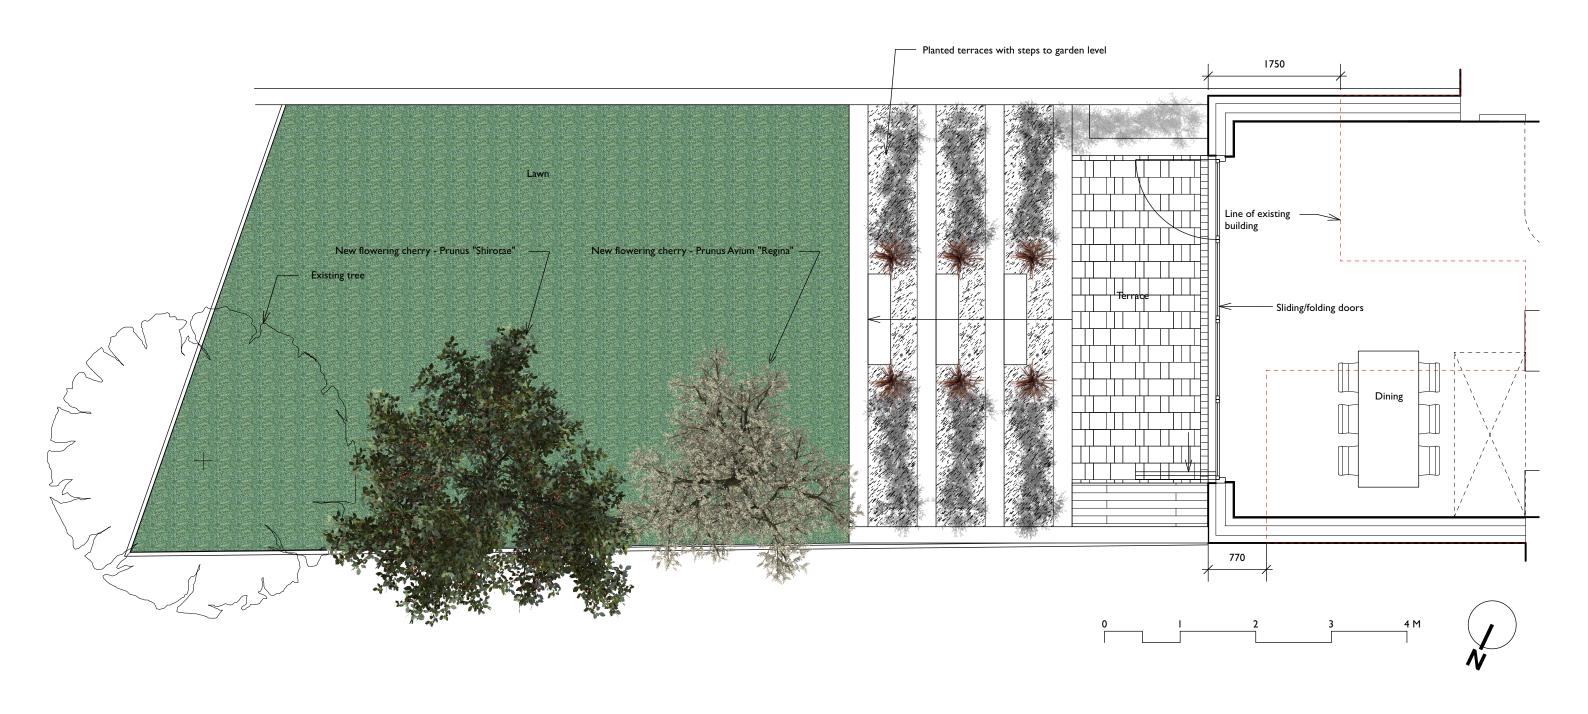

Email: mail@godsmarkarchitecture.com Project name: 26 Malden Road NW5 3HH

Drawing name: Rear Garden Landscaping Drawing no: March 2023 912MR PA15 Scale: Drawn by: **У f** 1:50 @ A3 **GODSMARK** Architecture