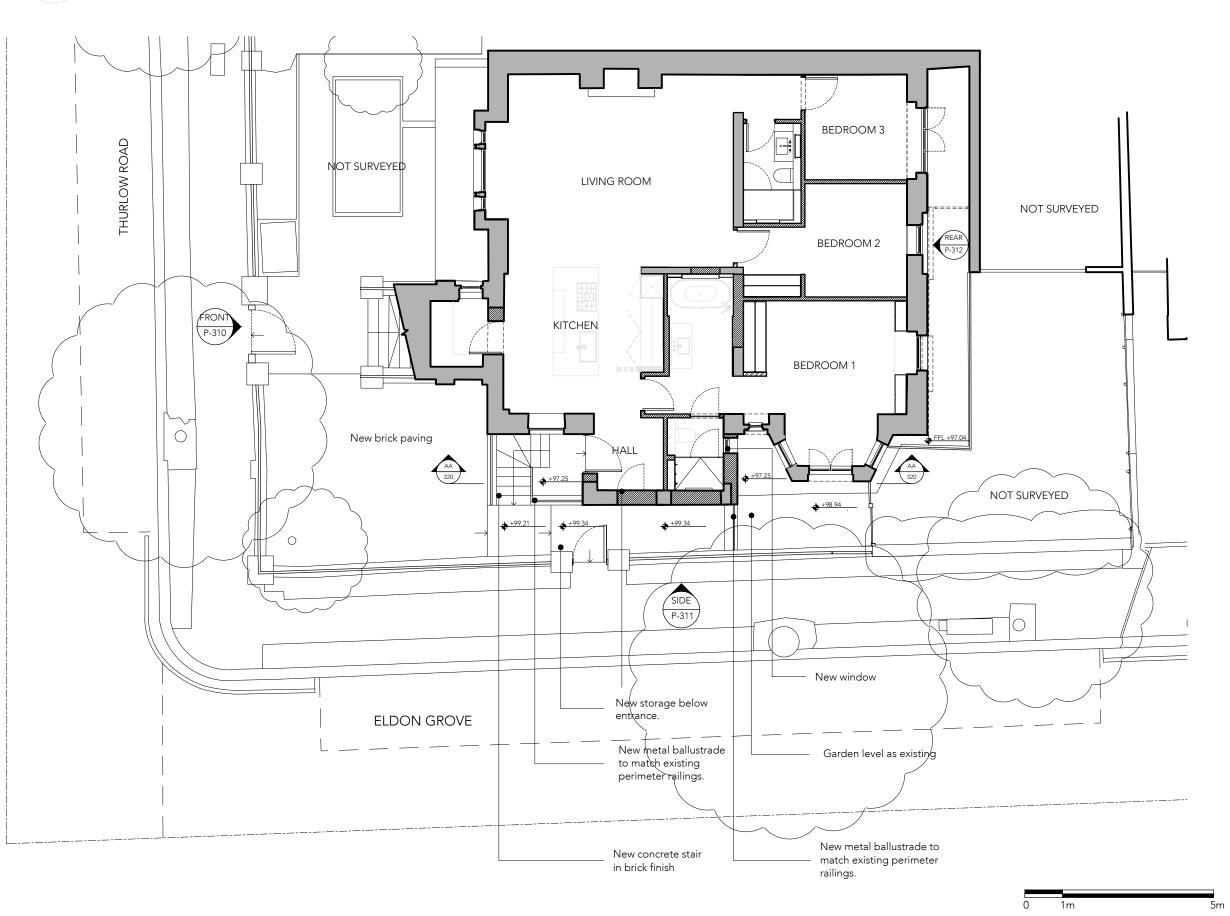

## g PLANNING

ARCHITECTS + INTERIOR DESIGNERS

91A - 91B HEATH STREET LONDON NW3 6 S S Tel 0 2 0 7 6 3 6 3 8 3 8

INFO WWW.TG-STUDIO.CO.UK

| Project  | 29 THURLOW ROAD<br>NW3 5PH     |            |       |     |   |
|----------|--------------------------------|------------|-------|-----|---|
| Date     | 13.09.22                       | Scale @ A3 | 1:100 |     |   |
| Drawing  | PROPOSED<br>LOWER GROUND FLOOR |            |       |     |   |
| Drawn by | JGM                            | Checked by | LG    |     |   |
| Job No.  | 259                            | Dwg No.    | P-300 | Rev | A |