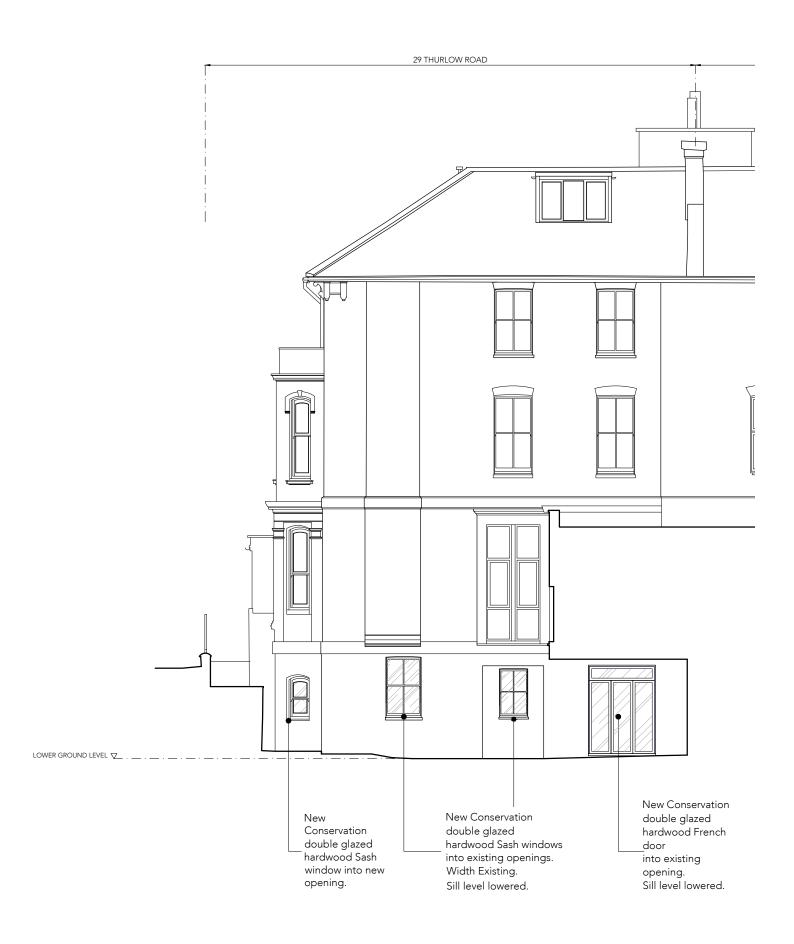

LEGEND

0

| Existing structures |
|---------------------|
|---------------------|

New structures

This drawing is protected under Copyright and at no time should any portion of this drawing be reproduced or copied without the permission of the Architect. (Design Copyright Act 1968)

## 

ARCHITECTS + INTERIOR DESIGNERS

| _                                                          |                            |            |       |       |  |  |  |
|------------------------------------------------------------|----------------------------|------------|-------|-------|--|--|--|
| 91A - 91B HEATH STREET<br>LONDONNW3 65S<br>Tel0207636 3838 |                            |            |       |       |  |  |  |
| INFO WWW.TG-STUDIO.CO.UK                                   |                            |            |       |       |  |  |  |
| Project                                                    | 29 THURLOW ROAD<br>NW3 5PH |            |       |       |  |  |  |
| Date                                                       | 13.09.22                   | Scale @ A3 | 1:100 |       |  |  |  |
| Drawing                                                    | PROPOSED<br>REAR ELEVATION |            |       |       |  |  |  |
| Drawn by                                                   | JGM                        | Checked by | LG    |       |  |  |  |
| Job No.                                                    | 259                        | Dwg No.    | P-312 | A Rev |  |  |  |