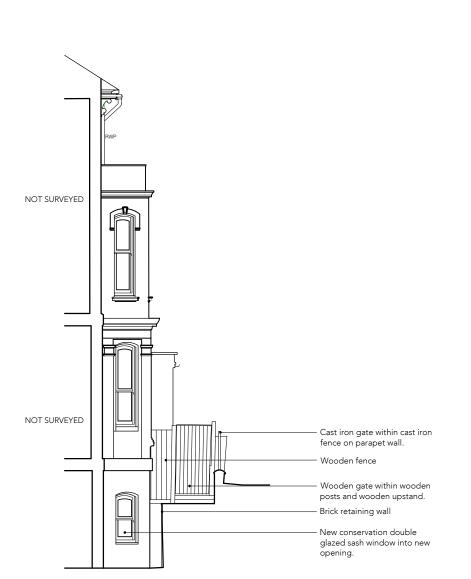

## NOT SURVEYED Cast iron gate within cast iron fence on parapet wall. Wooden fence. Wooden gate within wooden posts and wooden upstand. Brick retaining wall

1 EXISTING SECTION AA

scale 1:100

PROPOSED SECTION AA