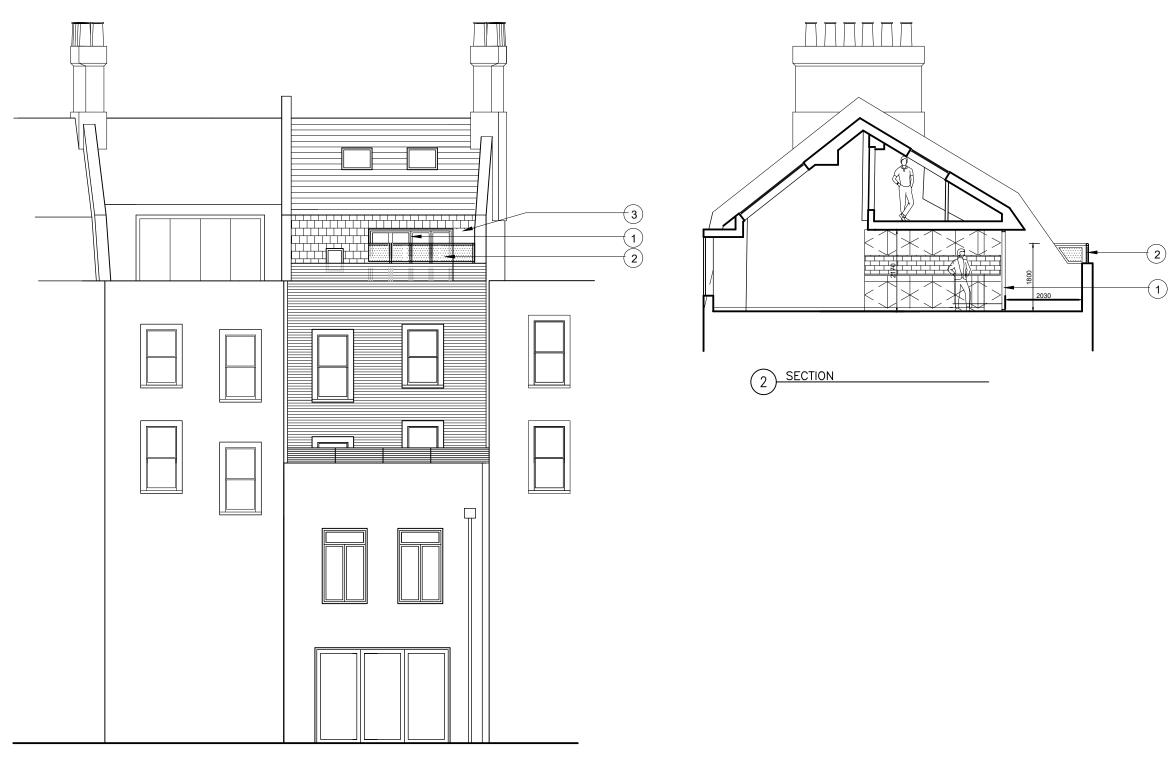

REAR ELEVATION 1

General Notes

Drawing to be need in conjunction with all other drawings and specifications. Do not scale of drawings, Like furged dimensions only All levels and dimensions to be checked on site. Any discrepancies to be immediately brought to the attention of Amorphous Design. Responsibility cannot be accepted for alterations or changes without prior acknowledgement from Amorphous Design.

### Proposed material

3. Side panel

-(1)

1. Window & doors

### White Timber framed

- 2. Conservation approved Guard rail Metal
  - Tiles to match existing tiles

## PROPOSED REAR ELEVATION & SECTION