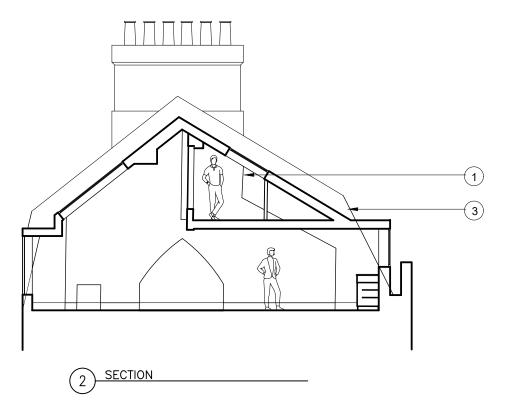

## **Existing material**

| 1. | Main roof      | Slate tile |
|----|----------------|------------|
| 2. | Windows/ doors | UPVc       |
| 3. | Main roof      | Slate tile |