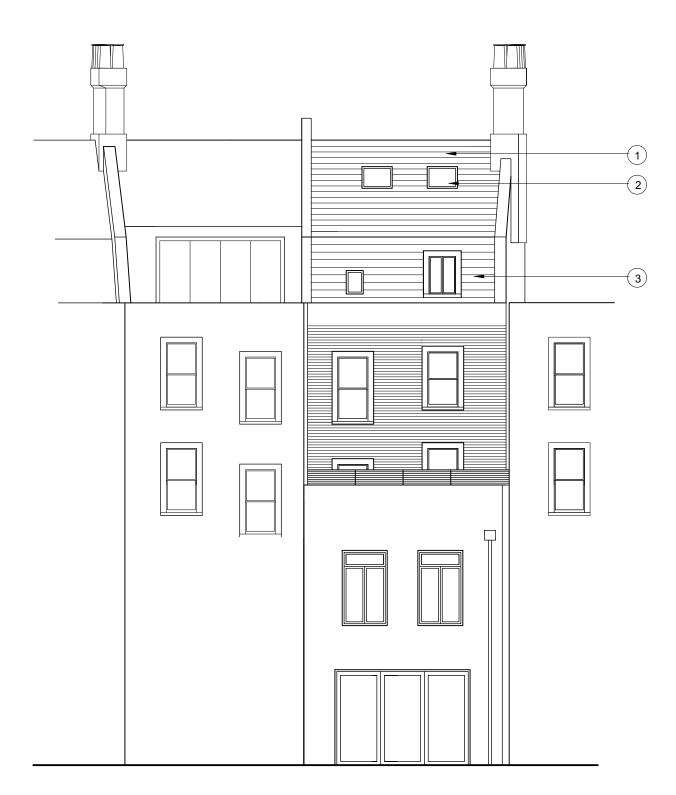

## **Existing material**

| 1. | Main roof      | Slate tile |
|----|----------------|------------|
| 2. | Windows/ doors | UPVc       |
| 3. | Main roof      | Slate tile |