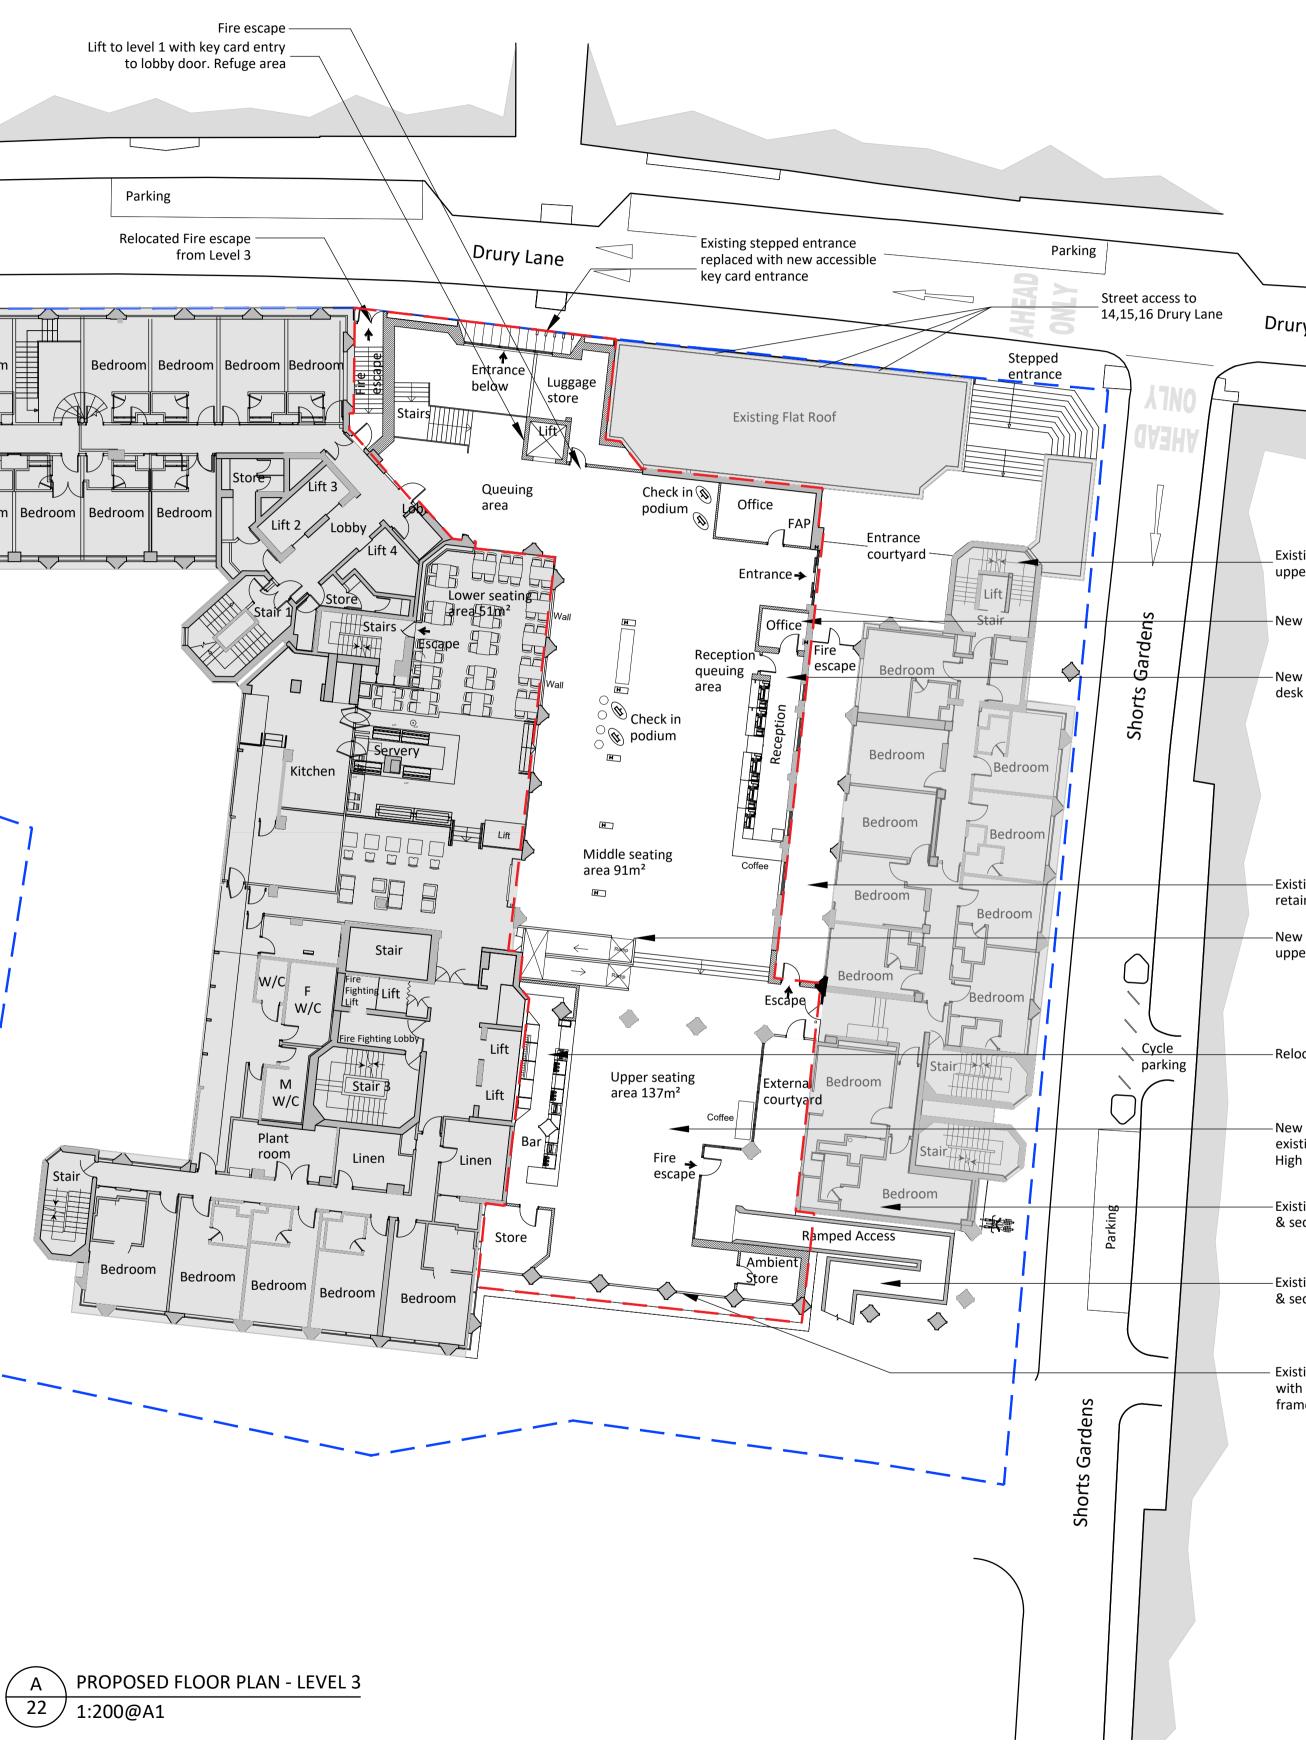

Boundary key

Ownership Boundary

Application Boundary

-New reception office

New larger reception

Existing fire escape

New step & ramp to upper seating area

-Relocated bar

New seating area to existing undercroft area.

-Existing accessible ramp & security gate retained

 Existing accessible ramp & security gate retained

Existing glazing replaced with new thermally broken frames - to match existing