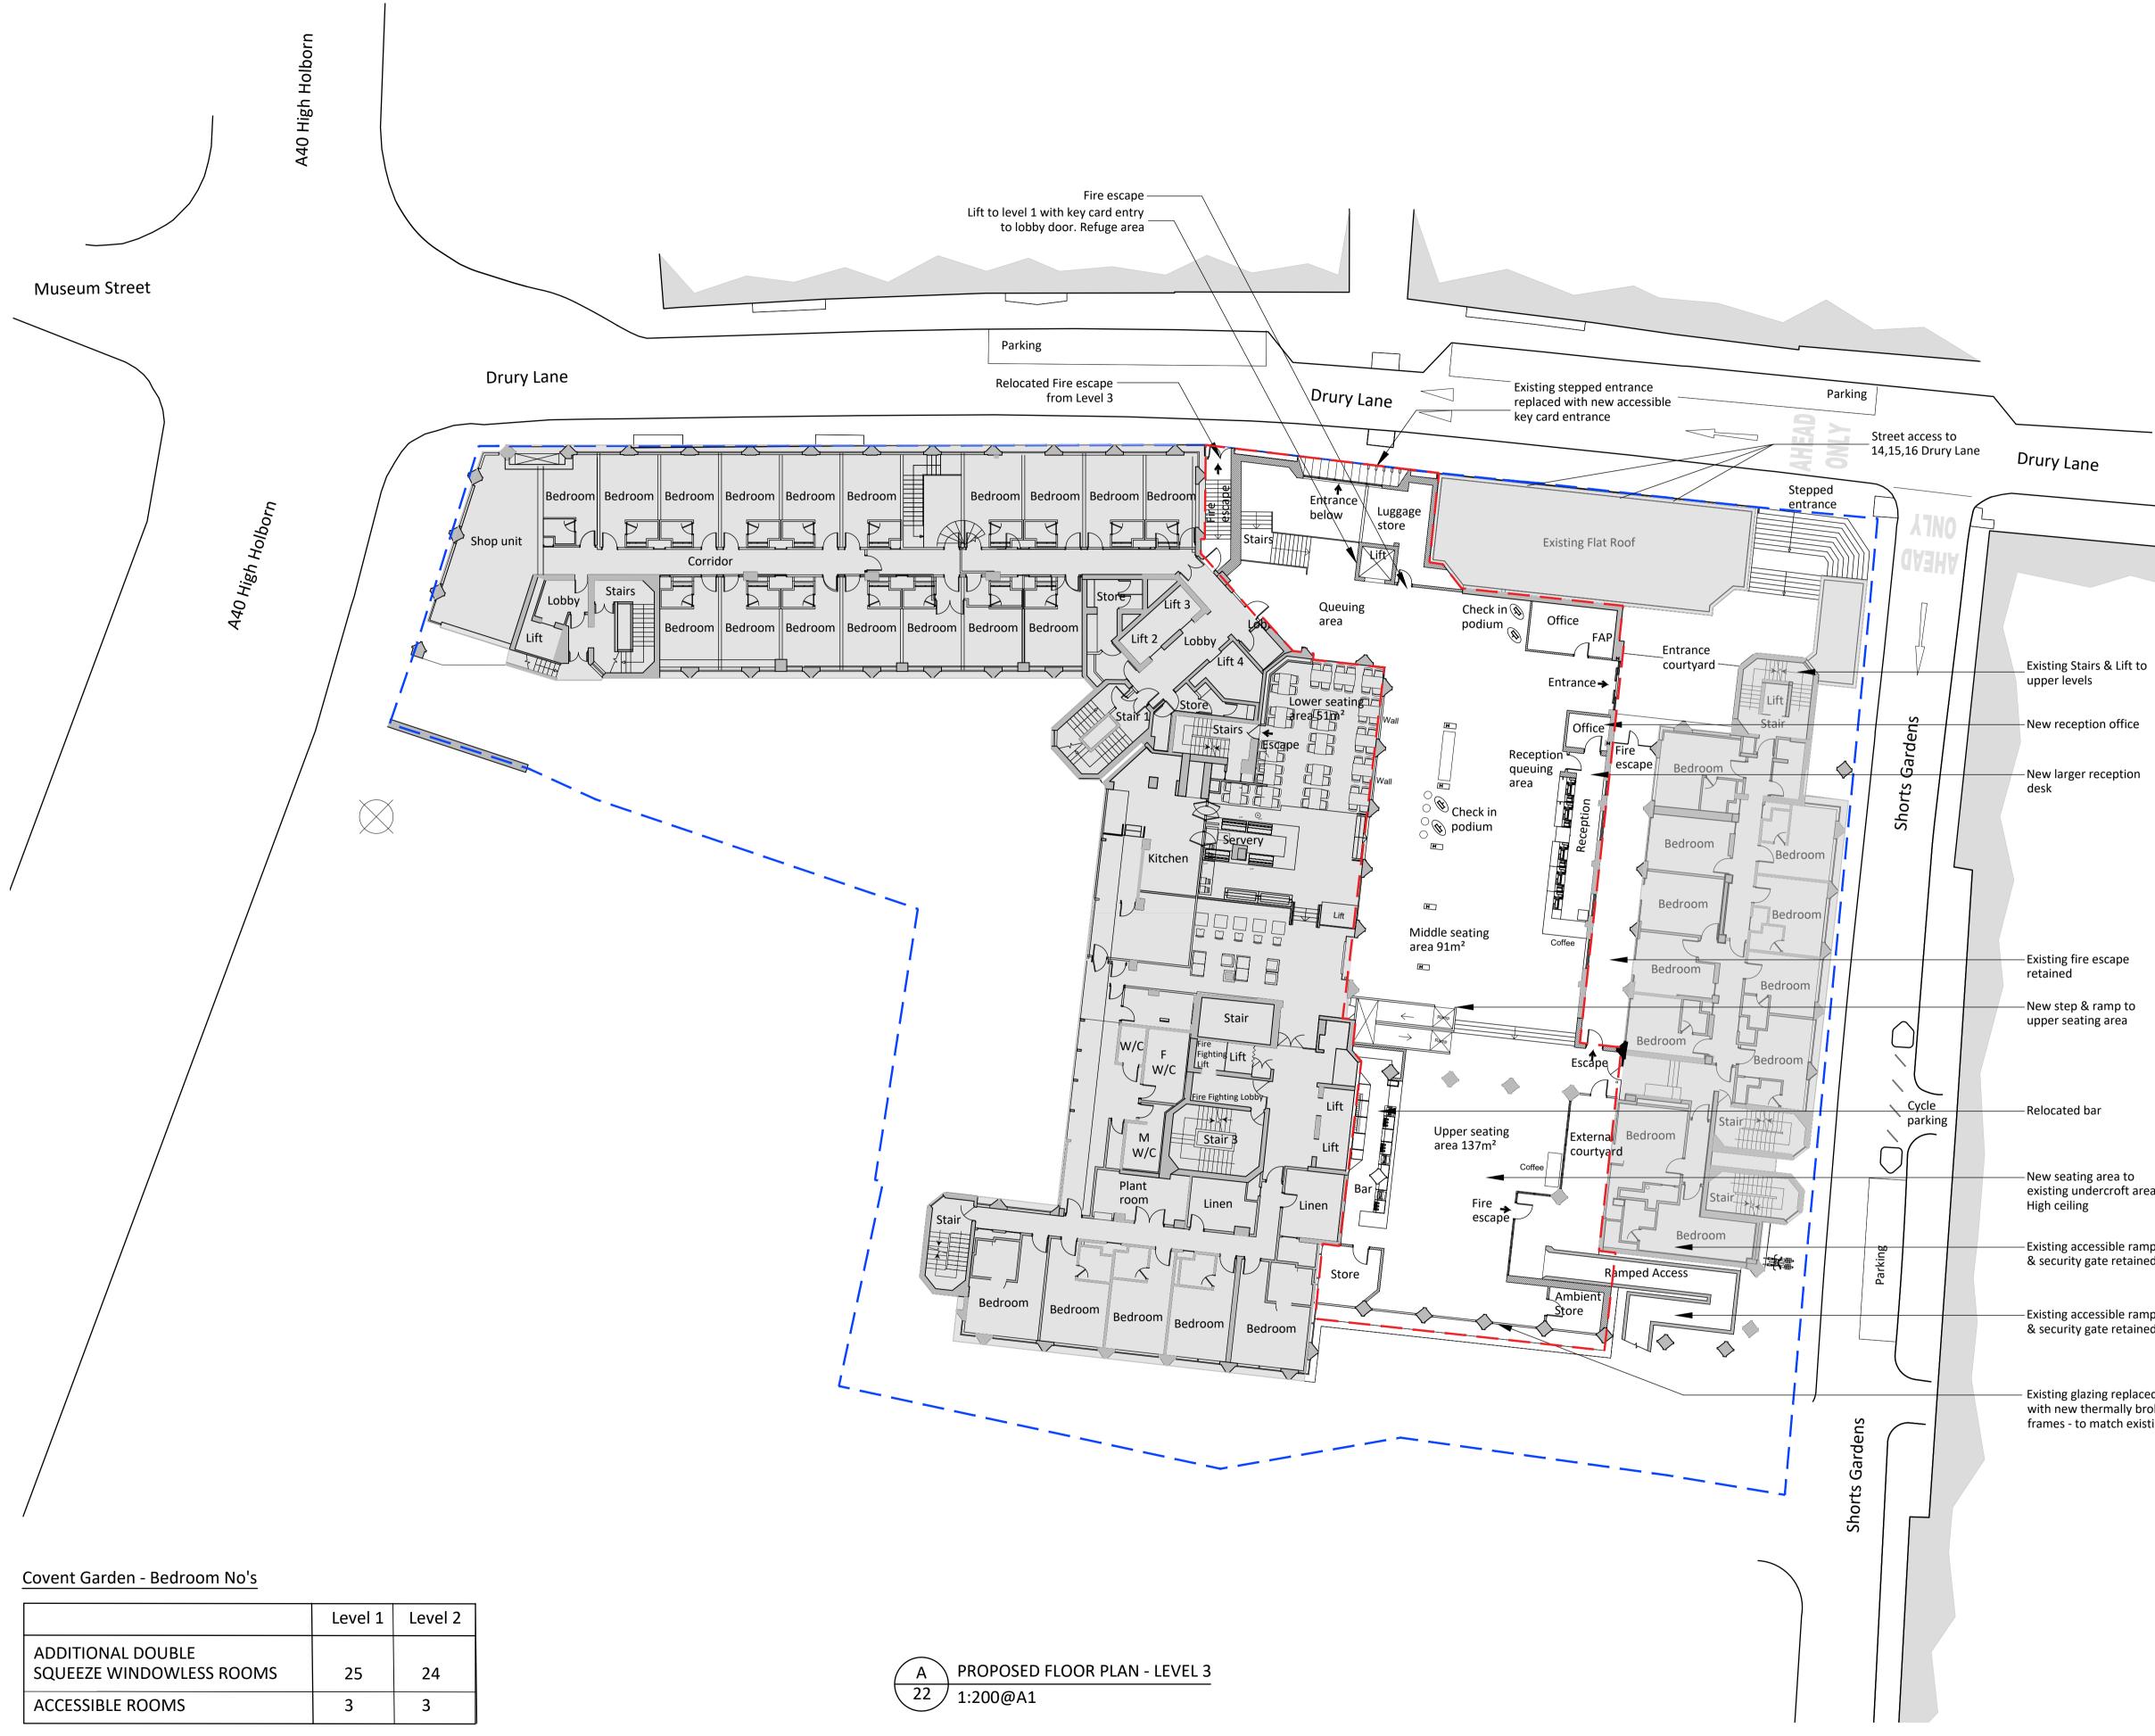

|                                               | Level 1 | Level 2 |
|-----------------------------------------------|---------|---------|
| ADDITIONAL DOUBLE<br>SQUEEZE WINDOWLESS ROOMS | 25      | 24      |
| ACCESSIBLE ROOMS                              | 3       | 3       |

Boundary key

Ownership Boundary

Application Boundary

-New reception office

New larger reception

Existing fire escape

New step & ramp to upper seating area

-Relocated bar

New seating area to existing undercroft area.

-Existing accessible ramp & security gate retained

 Existing accessible ramp & security gate retained

Existing glazing replaced with new thermally broken frames - to match existing