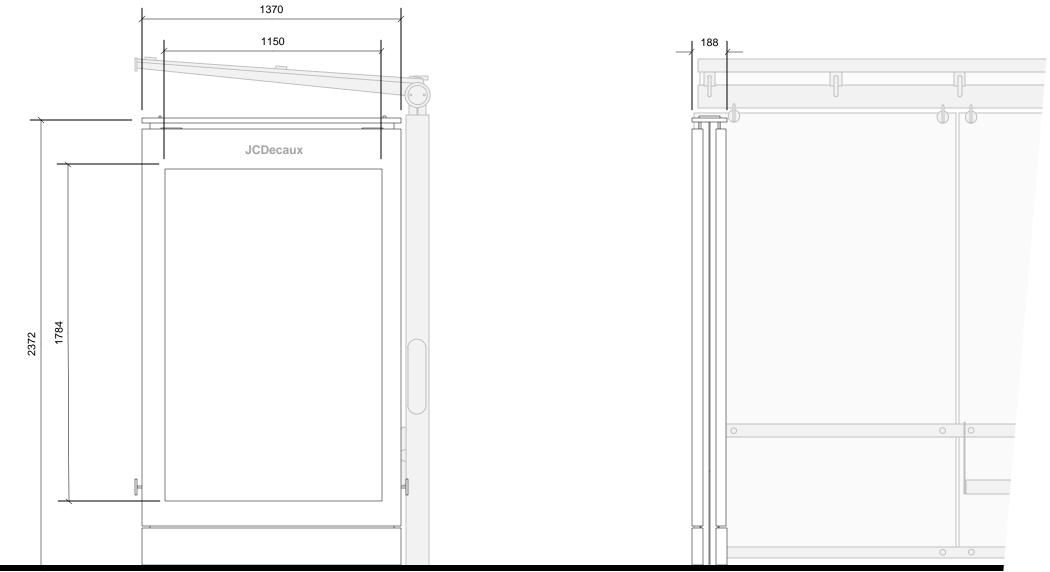

## Structure Design Forum Panel

| Do not scale drawing     Contractor to chock dimensions on rite                                                                                                | JOB       | Various    |
|----------------------------------------------------------------------------------------------------------------------------------------------------------------|-----------|------------|
| <ul> <li>Contractor to check dimensions on site</li> <li>Drawing is copyright and not to be reproduced or copied without the permission of JCDecaux</li> </ul> | CLIENT    | Reading BC |
| Copyright of JCDecaux ©                                                                                                                                        | SCALE     | 1:20 @ A3  |
|                                                                                                                                                                | DRAWING   | Forum      |
|                                                                                                                                                                | REFERENCE | A00014/07  |
|                                                                                                                                                                |           |            |