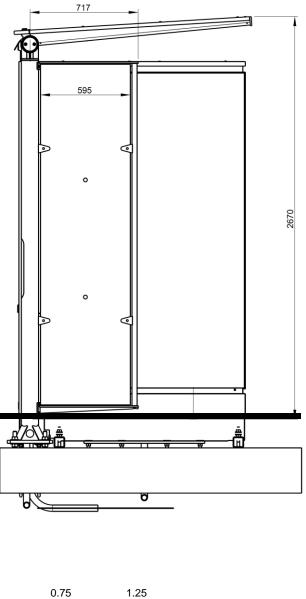

## Structure Design Foster Bus Shelter and Forum Panel

| <ul> <li>Do not scale drawing</li> <li>Contractor to check dimensions on site</li> <li>Drawing is copyright and not to be reproduced or copied without the permission of JCDecaux</li> </ul> | JOB              | Various                     |
|----------------------------------------------------------------------------------------------------------------------------------------------------------------------------------------------|------------------|-----------------------------|
|                                                                                                                                                                                              | CLIENT           | Reading BC                  |
| Copyright of JCDecaux ©                                                                                                                                                                      | SCALE<br>DRAWING | 1:25 @ A3<br>Foster Shelter |
|                                                                                                                                                                                              | REFERENCE        | A00014/06                   |