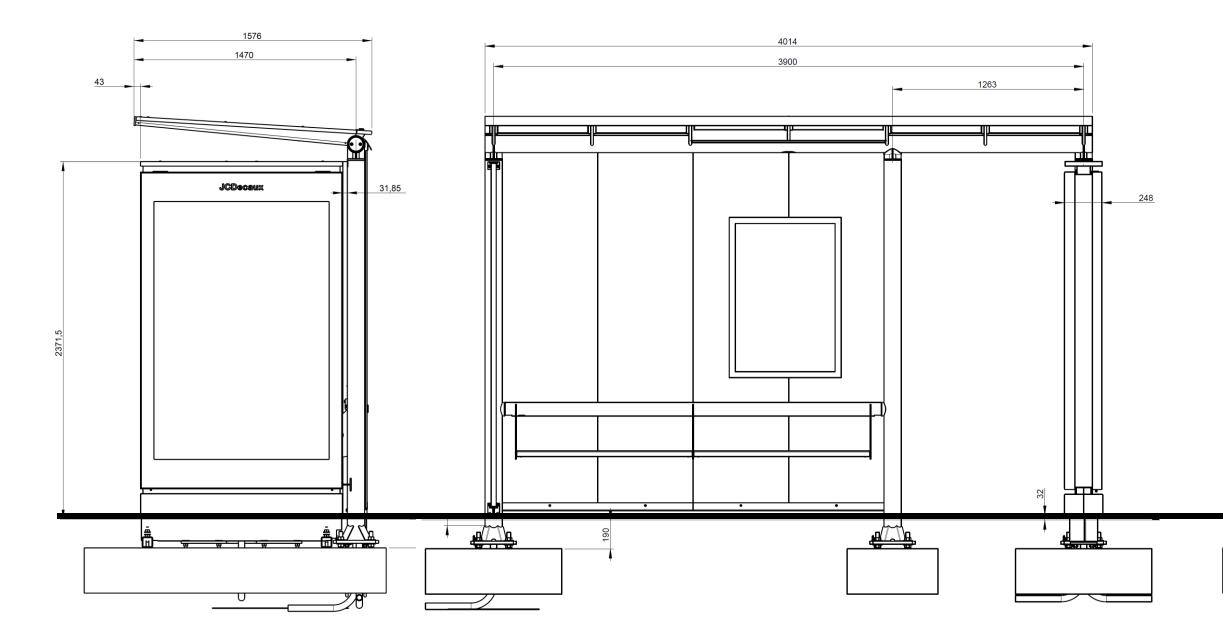

## Structure Design Foster Bus Shelter and Forum Panel

| <ul> <li>Do not scale drawing</li> <li>Contractor to check dimensions on site</li> <li>Drawing is copyright and not to be reproduced or copied without the permission of JCDecaux</li> </ul> | JOB              | Various                     |
|----------------------------------------------------------------------------------------------------------------------------------------------------------------------------------------------|------------------|-----------------------------|
|                                                                                                                                                                                              | CLIENT           | Reading BC                  |
| Copyright of JCDecaux ©                                                                                                                                                                      | SCALE<br>DRAWING | 1:25 @ A3<br>Foster Shelter |
|                                                                                                                                                                                              | REFERENCE        | A00014/06                   |