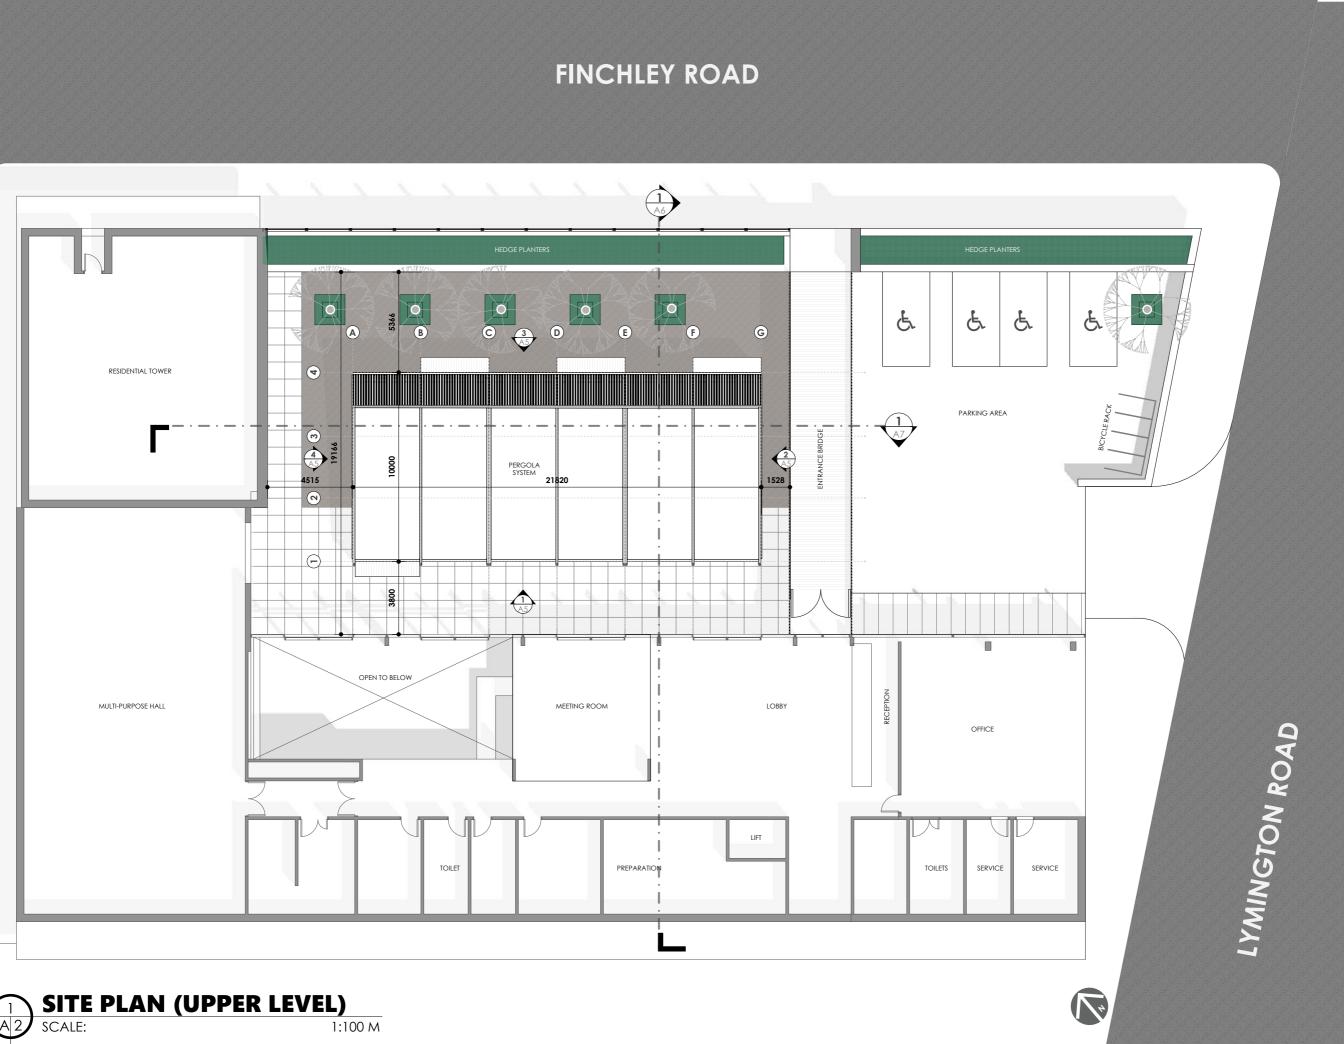

Shade Space Switchboard: 020 3871 3261 Fax: 020 7700 6303 www.shade-space.c

PREPARED BY: NICK HUDSON DATE: PHONE: 07544 956 888

APPROVED BY:

DATE APPROVED:

JW3 PIAZZA CANOPY PROJECT LOCATION: 341-351 FINCHLEY RD., NW3 6ET PROJECT

DOCUMENT DATE MARCH 01, 2023 DRAWING SCALE: 1:100M @ A3, 1:50 @ A1

DRAWING NAME BAB-JW3-Site-Plan-002 REVISIONS: REV. DATE REMARKS

SITE PLAN