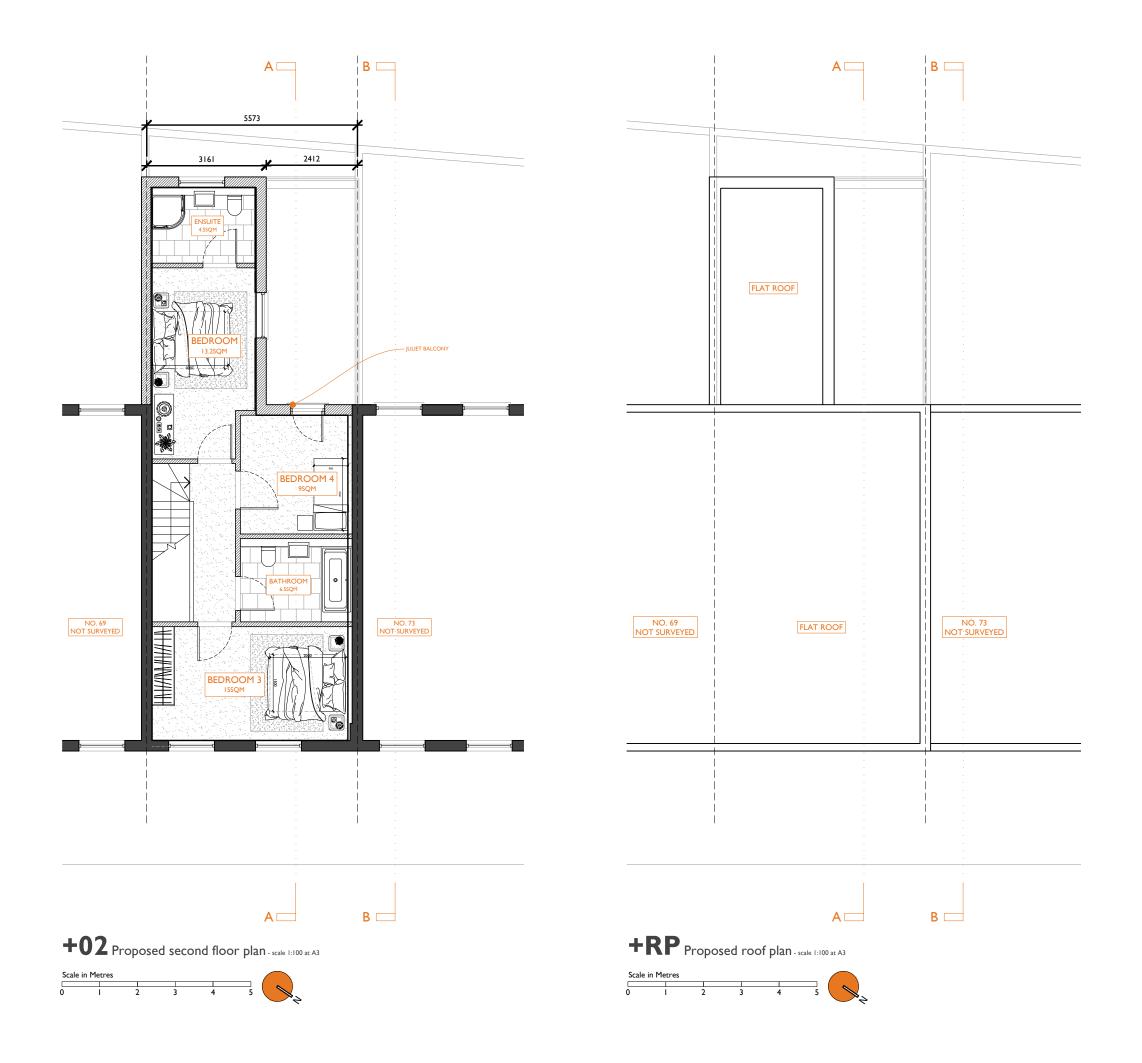

24 Windlesham Road, Brighton, East Sussex BNI 3AG, UK LRA-Retinue registered in England and Wales 12353276 DO NOT SCALE FROM THIS DRAWING, THIS DRAWING IS COPYRIGHT ©

| 01273 446 890 WWW.LRA-RETINUE.CO.UK       |             |
|-------------------------------------------|-------------|
| јов                                       | CHECKED     |
| 7 I CAMDEN HIGH ST<br>LONDON<br>NWI 7JL   | LRA-R       |
|                                           | DRAWN       |
|                                           | BH          |
| CLIENT                                    | DATE        |
| MR. RAHEEL<br>CHOUDHARY                   | 02.23       |
|                                           | SCALE       |
|                                           | 1:100 @ A3  |
| DRAWING                                   | REVISION    |
| PROPOSED SECOND<br>FLOOR AND ROOF<br>PLAN |             |
|                                           | NUMBER      |
|                                           | 2022-PA-011 |