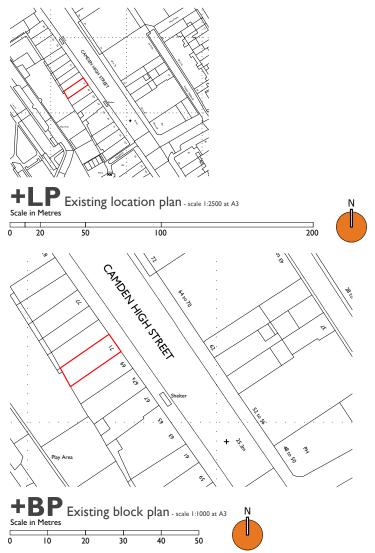

## APPLICATION FOR DETAILED PLANNING CONSENT

01273 446 890 WWW.LRA-RETINUE.CO.UK

| J O B                                                                                                         | CHECKED              |
|---------------------------------------------------------------------------------------------------------------|----------------------|
| 7 I CAMDEN HIGH ST<br>LONDON<br>NWI 7 JL                                                                      | LRA-R                |
|                                                                                                               | DRAWN                |
|                                                                                                               | вн                   |
| CLIENT                                                                                                        | DATE                 |
| MR. RAHEEL<br>CHOUDHARY                                                                                       | 02.23                |
|                                                                                                               | SCALE                |
|                                                                                                               | 1:100/1000/2500 @ A3 |
| DRAWING                                                                                                       | REVISION             |
| EXISTING LOCATION                                                                                             |                      |
| & BLOCK PLANS &<br>Existing ground                                                                            | NUMBER               |
| FLOOR & FIRST<br>FLOOR PLANS                                                                                  | 2022-EX-001          |
| 24 Windlesham Road, Brighton, East Sussex BNI 3AG, UK<br>LRA-Retinue registered in England and Wales 12353276 |                      |