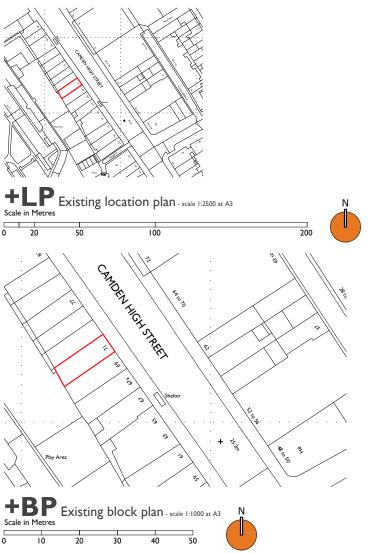

CAMDEN HIGH ST.

Only figured dimensions are to be used. All dimensions to be checked on site.

Please note: Refer to 'type' of drawing below; planning drawings should only be treated as such.

Notes

## APPLICATION FOR DETAILED PLANNING CONSENT

01273 446 890 WWW.LRA-RETINUE.CO.UK

| J O B                                                                                                         | CHECKED              |
|---------------------------------------------------------------------------------------------------------------|----------------------|
| 7 I CAMDEN HIGH ST<br>LONDON<br>NWI 7 JL                                                                      | LRA-R                |
|                                                                                                               | DRAWN                |
|                                                                                                               | вн                   |
| CLIENT                                                                                                        | DATE                 |
| MR. RAHEEL<br>CHOUDHARY                                                                                       | 02.23                |
|                                                                                                               | SCALE                |
|                                                                                                               | 1:100/1000/2500 @ A3 |
| DRAWING                                                                                                       | REVISION             |
| EXISTING LOCATION                                                                                             |                      |
| & BLOCK PLANS &<br>Existing ground                                                                            | NUMBER               |
| FLOOR & FIRST<br>FLOOR PLANS                                                                                  | 2022-EX-001          |
| 24 Windlesham Road, Brighton, East Sussex BNI 3AG, UK<br>LRA-Retinue registered in England and Wales 12353276 |                      |