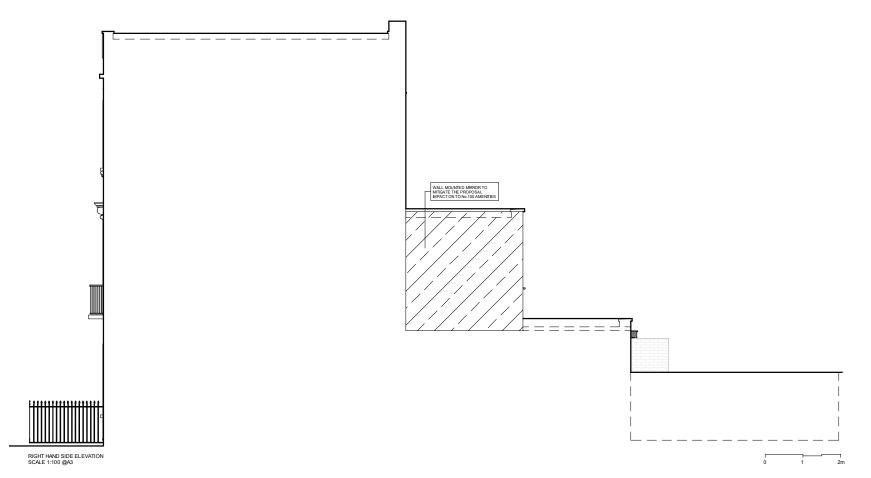

CLIENT:

Gary & Sarah

PROJECT:

Ground Floor Side Infill & First Storey Rear Extension

ADDRESS:

103 Castlehaven Road, London, NW1 8SJ

TITLE:

**PROPOSED** ELEVATIONS

DATE: 08/03/2023

PROJECT NUM: P-071

SCALE:

1/100 (@ A3)

DRAWING NUM:

REV: STATUS:

PR-02