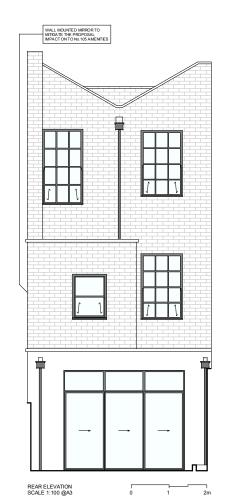

CLIENT:

Gary & Sarah

PROJECT:

Ground Floor Side Infill & First Storey Rear Extension

ADDRESS:

103 Castlehaven Road, London, NW1 8SJ

TITLE:

**PROPOSED** ELEVATIONS

DATE: 08/03/2023

PROJECT NUM: P-071

SCALE:

1/100 (@ A3)

DRAWING NUM:

REV: STATUS:

PR-02