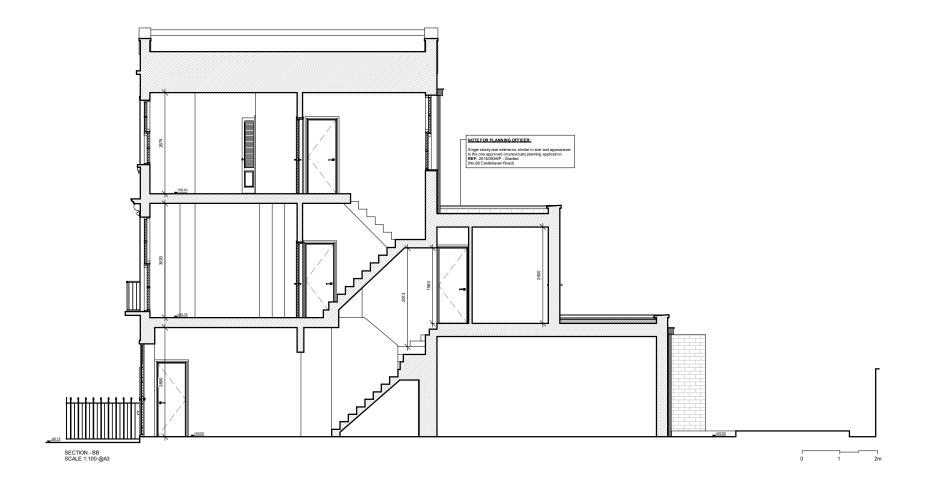

CLIENT:

Gary & Sarah

PROJECT:

Ground Floor Side Infill & First Storey Rear Extension

ADDRESS:

103 Castlehaven Road, London, NW1 8SJ

TITLE:

**PROPOSED SECTIONS: AA & BB** 

PROJECT NUM:

08/03/2023

P-071 DRAWING NUM:

SCALE:

D

DATE:

1/100 (@ A3)

STATUS:

**PR-03** 

REV: