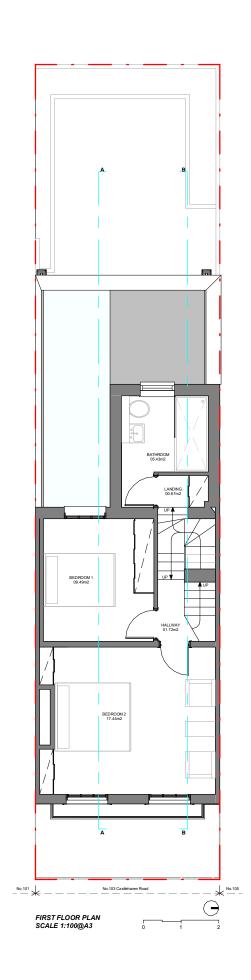

CLIENT:

Gary & Sarah

PROJECT:

Ground Floor Side Infill & First Storey Rear Extension

ADDRESS:

103 Castlehaven Road, London, NW1 8SJ

TITLE:

DATE:

### **PROPOSED PLANS**

08/03/2023

PROJECT NUM: P-071

DRAWING NUM:

SCALE: 1/100 (@ A3)

STATUS: REV:

**PR-01** 

D