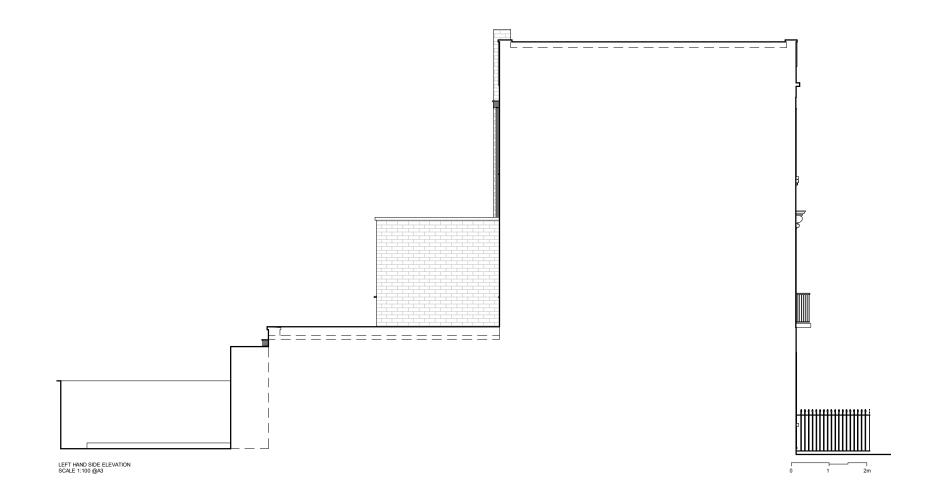

CLIENT:

Gary & Sarah

PROJECT:

Ground Floor Side Infill & First Storey Rear Extension

ADDRESS:

103 Castlehaven Road, London, NW1 8SJ

TITLE:

**PROPOSED** ELEVATIONS

DATE: 08/03/2023

PROJECT NUM: P-071

SCALE:

1/100 (@ A3)

DRAWING NUM:

REV: STATUS:

PR-02