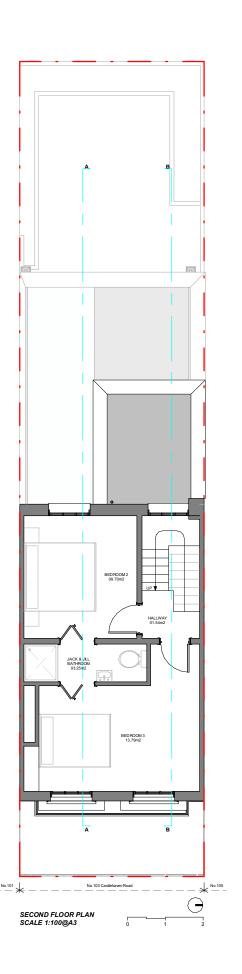

CLIENT:

Gary & Sarah

PROJECT:

Ground Floor Side Infill & First Storey Rear Extension

ADDRESS:

103 Castlehaven Road, London, NW1 8SJ

TITLE:

DATE:

### **PROPOSED PLANS**

08/03/2023

PROJECT NUM: P-071

DRAWING NUM:

SCALE: 1/100 (@ A3)

STATUS: REV:

**PR-01** 

D