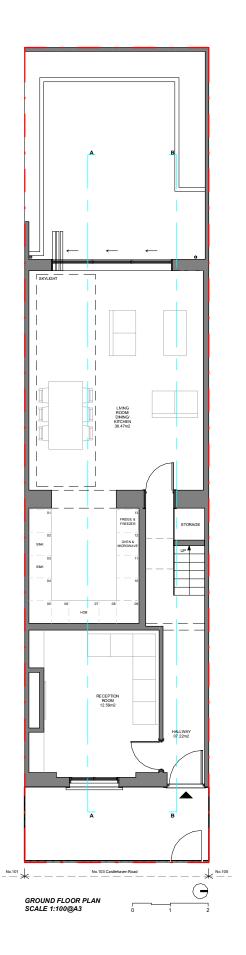

CLIENT:

Gary & Sarah

PROJECT:

Ground Floor Side Infill & First Storey Rear Extension

ADDRESS:

103 Castlehaven Road, London, NW1 8SJ

TITLE:

DATE:

### **PROPOSED PLANS**

08/03/2023

PROJECT NUM: P-071

DRAWING NUM:

SCALE: 1/100 (@ A3)

STATUS: REV:

**PR-01** 

D