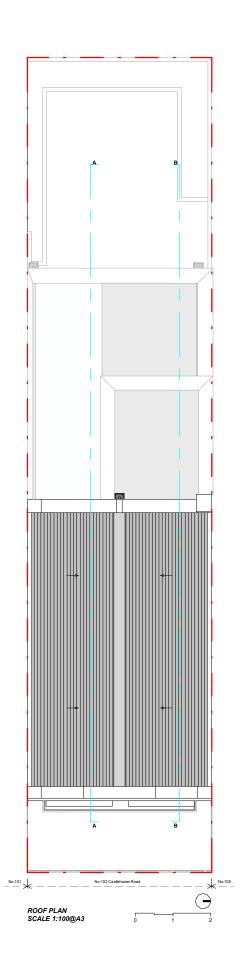

CLIENT:

Gary & Sarah

PROJECT:

Ground Floor Side Infill & First Storey Rear Extension

ADDRESS:

103 Castlehaven Road, London, NW1 8SJ

TITLE:

DATE:

### **PROPOSED PLANS**

08/03/2023

PROJECT NUM: P-071

DRAWING NUM:

SCALE: 1/100 (@ A3)

STATUS: REV:

**PR-01** 

D