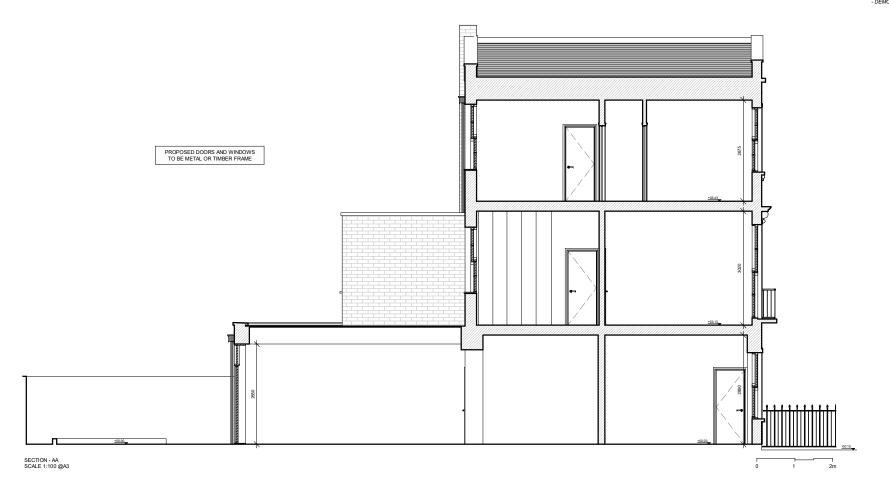

CLIENT:

Gary & Sarah

PROJECT:

Ground Floor Side Infill & First Storey Rear Extension

ADDRESS:

103 Castlehaven Road, London, NW1 8SJ

TITLE:

**PROPOSED SECTIONS: AA & BB** 

PROJECT NUM:

08/03/2023

P-071 DRAWING NUM:

SCALE:

D

DATE:

1/100 (@ A3)

STATUS:

**PR-03** 

REV: