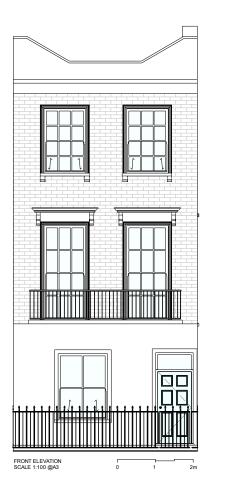

CLIENT:

Gary & Sarah

PROJECT:

Ground Floor Side Infill & First Storey Rear Extension

ADDRESS:

103 Castlehaven Road, London, NW1 8SJ

TITLE:

**PROPOSED** ELEVATIONS

DATE: 08/03/2023

PROJECT NUM: P-071

SCALE:

1/100 (@ A3)

DRAWING NUM:

REV: STATUS:

PR-02