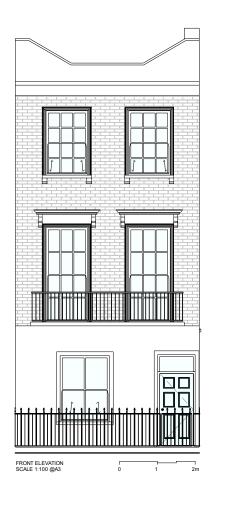

CLIENT:

Gary & Sarah

PROJECT:

Ground Floor Side Infill & First Storey Rear Extension + Mansard

ADDRESS:

103 Castlehaven Road, London, NW1 8SJ

TITLE:

**EXISTING ELEVATIONS** 

PROJECT NUM:

06/03/2023

P-071

DRAWING NUM:

SCALE:

DATE:

1/100 (@ A3)

EX-02