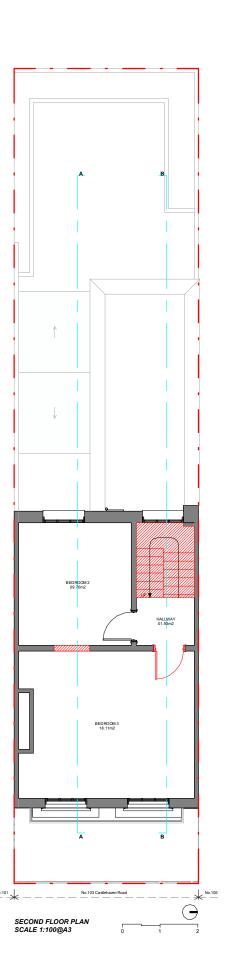

CLIENT:

Gary & Sarah

PROJECT:

Ground Floor Side Infill & First Storey Rear Extension + Mansard

ADDRESS:

103 Castlehaven Road, London, NW1 8SJ

TITLE:

**EXISTING** PLANS

DATE: 06/03/2023

PROJECT NUM: P-071

DRAWING NUM:

SCALE:

C

1/100 (@ A3)

REV: STA

EX-01