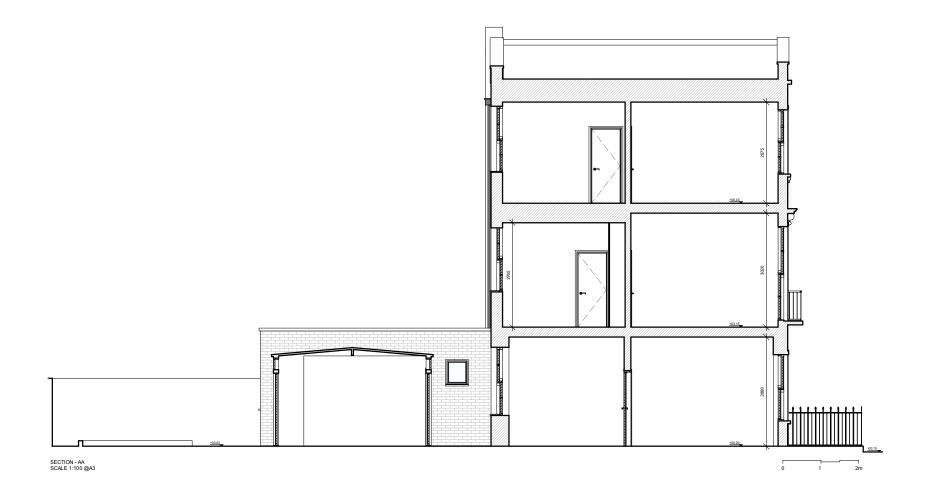

CLIENT:

Gary & Sarah

PROJECT:

Ground Floor Side Infill & First Storey Rear Extension + Mansard

ADDRESS:

103 Castlehaven Road, London, NW1 8SJ

TITLE:

**EXISTING**SECTIONS: AA & BB

DATE:

C

PROJECT NUM: **P-071** 

06/03/2023

\_\_\_\_\_\_

SCALE: DRAWING NUM: 1/100 (@ A3)

REV: STATUS:

EX-03