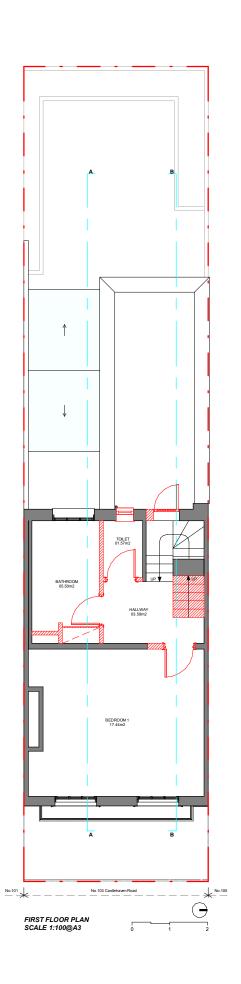

CLIENT:

Gary & Sarah

PROJECT:

Ground Floor Side Infill & First Storey Rear Extension + Mansard

ADDRESS:

103 Castlehaven Road, London, NW1 8SJ

TITLE:

**EXISTING** PLANS

DATE: 06/03/2023

PROJECT NUM: P-071

DRAWING NUM:

SCALE:

C

1/100 (@ A3)

REV: STA

EX-01