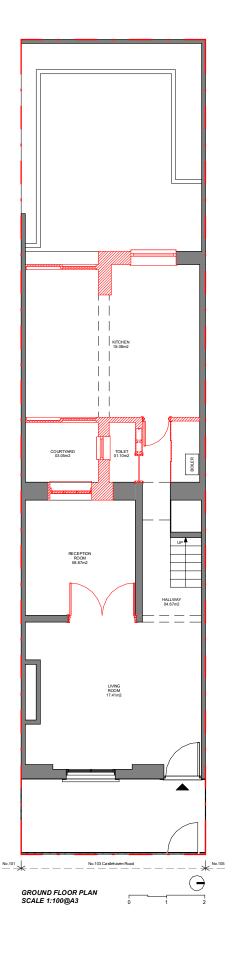

CLIENT:

Gary & Sarah

PROJECT:

Ground Floor Side Infill & First Storey Rear Extension + Mansard

ADDRESS:

103 Castlehaven Road, London, NW1 8SJ

TITLE:

**EXISTING** PLANS

DATE: 06/03/2023

PROJECT NUM: P-071

DRAWING NUM:

SCALE:

C

1/100 (@ A3)

REV: STA

EX-01