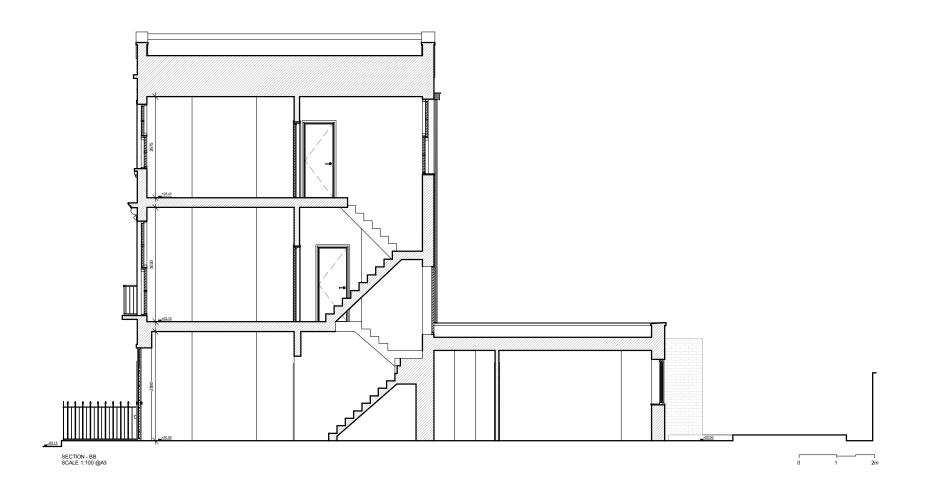

CLIENT:

Gary & Sarah

PROJECT:

Ground Floor Side Infill & First Storey Rear Extension + Mansard

ADDRESS:

103 Castlehaven Road, London, NW1 8SJ

TITLE:

**EXISTING**SECTIONS: AA & BB

DATE:

C

PROJECT NUM: **P-071** 

06/03/2023

\_\_\_\_\_\_

SCALE: DRAWING NUM: 1/100 (@ A3)

REV: STATUS:

EX-03