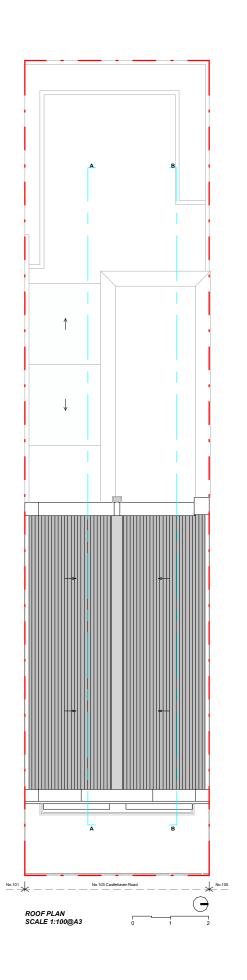

CLIENT:

Gary & Sarah

PROJECT:

Ground Floor Side Infill & First Storey Rear Extension + Mansard

ADDRESS:

103 Castlehaven Road, London, NW1 8SJ

TITLE:

**EXISTING** PLANS

DATE: 06/03/2023

PROJECT NUM: P-071

DRAWING NUM:

SCALE:

C

1/100 (@ A3)

REV: STA

EX-01