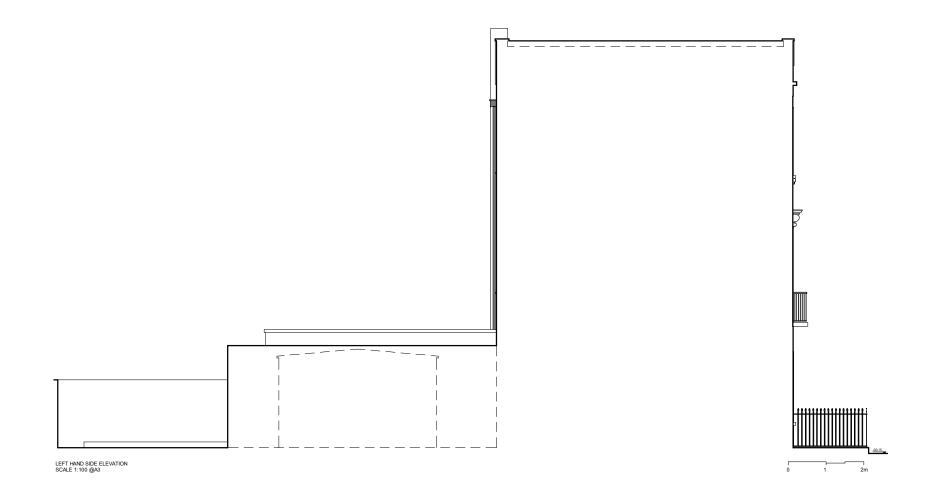

CLIENT:

Gary & Sarah

PROJECT:

Ground Floor Side Infill & First Storey Rear Extension + Mansard

ADDRESS:

103 Castlehaven Road, London, NW1 8SJ

TITLE:

**EXISTING ELEVATIONS** 

PROJECT NUM:

06/03/2023

P-071

DRAWING NUM:

SCALE:

DATE:

1/100 (@ A3)

EX-02