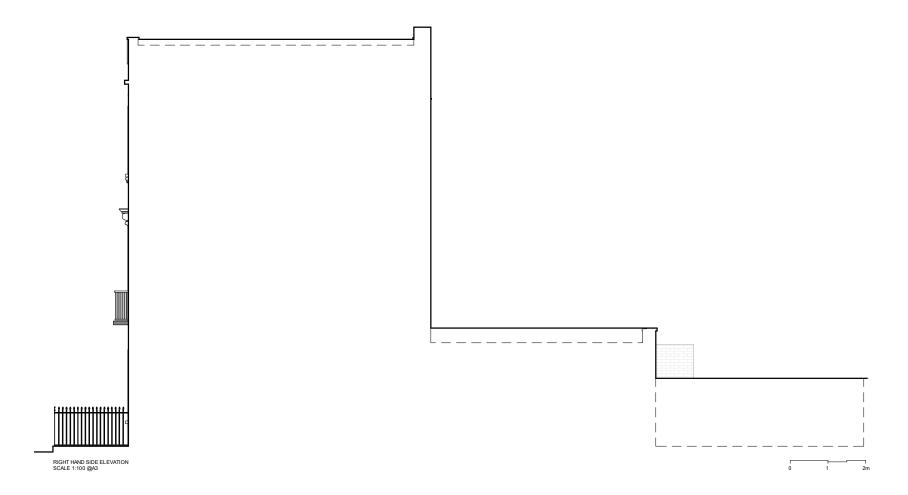

CLIENT:

Gary & Sarah

PROJECT:

Ground Floor Side Infill & First Storey Rear Extension + Mansard

ADDRESS:

103 Castlehaven Road, London, NW1 8SJ

TITLE:

**EXISTING ELEVATIONS** 

PROJECT NUM:

06/03/2023

P-071

DRAWING NUM:

SCALE:

DATE:

1/100 (@ A3)

EX-02