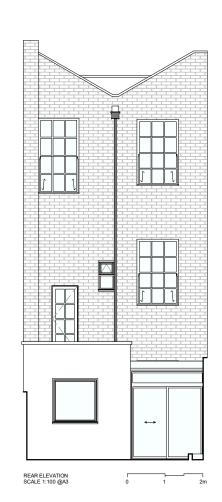

CLIENT:

Gary & Sarah

PROJECT:

Ground Floor Side Infill & First Storey Rear Extension + Mansard

ADDRESS:

103 Castlehaven Road, London, NW1 8SJ

TITLE:

**EXISTING ELEVATIONS** 

PROJECT NUM:

06/03/2023

P-071

DRAWING NUM:

SCALE:

DATE:

1/100 (@ A3)

EX-02