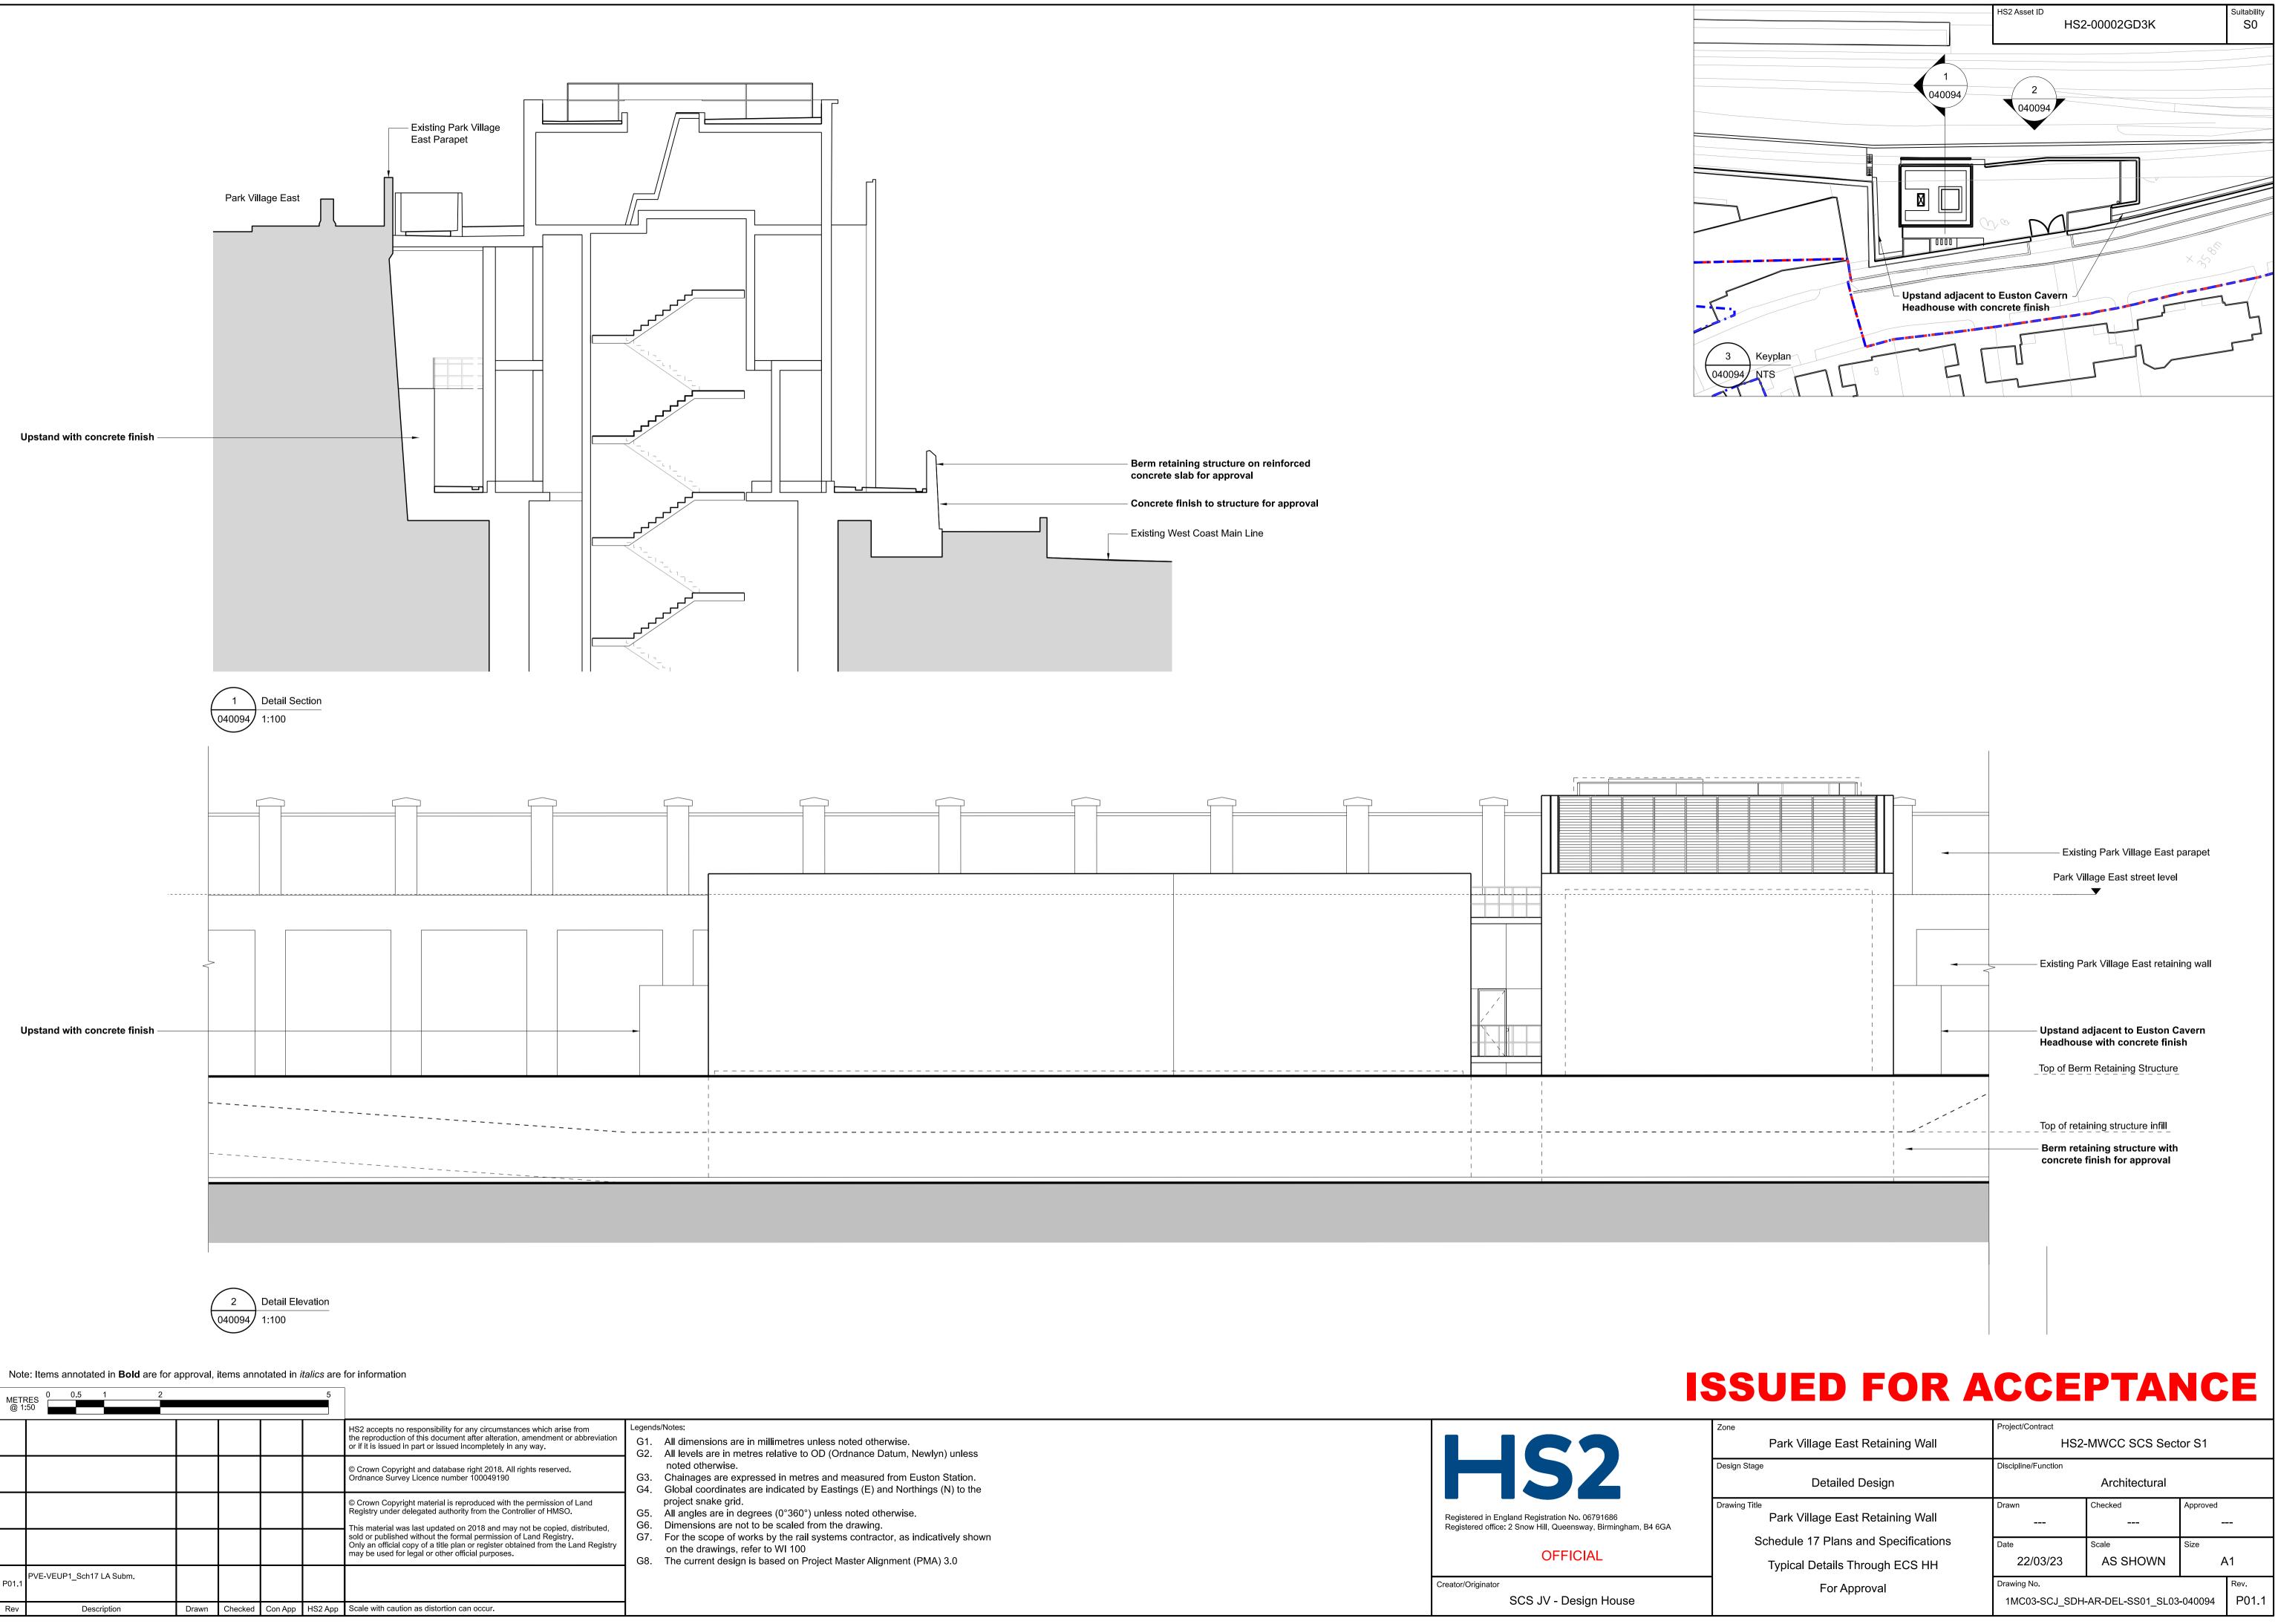

| ו |                                                                                                                                                    |   |
|---|----------------------------------------------------------------------------------------------------------------------------------------------------|---|
|   |                                                                                                                                                    |   |
|   |                                                                                                                                                    | 0 |
|   | Berm retaining structure on reinforced<br>concrete slab for approval<br>Concrete finish to structure for approval<br>Existing West Coast Main Line |   |
|   |                                                                                                                                                    |   |

| SUED | FOR | ACCEP | <b>FANCE</b> |
|------|-----|-------|--------------|
|      |     |       |              |

| Zone                                 | Project/Contract                      |          |          |       |
|--------------------------------------|---------------------------------------|----------|----------|-------|
| Park Village East Retaining Wall     | HS2-MWCC SCS Sector S1                |          |          |       |
| Design Stage                         | Discipline/Function                   |          |          |       |
| Detailed Design                      | Architectural                         |          |          |       |
| Drawing Title                        | Drawn                                 | Checked  | Approved |       |
| Park Village East Retaining Wall     |                                       |          | _        |       |
| Schedule 17 Plans and Specifications | Date                                  | Scale    | Size     |       |
| Typical Details Through ECS HH       | 22/03/23                              | AS SHOWN | A1       |       |
| For Approval                         | Drawing No.                           |          |          | Rev.  |
|                                      | 1MC03-SCJ_SDH-AR-DEL-SS01_SL03-040094 |          |          | P01.1 |