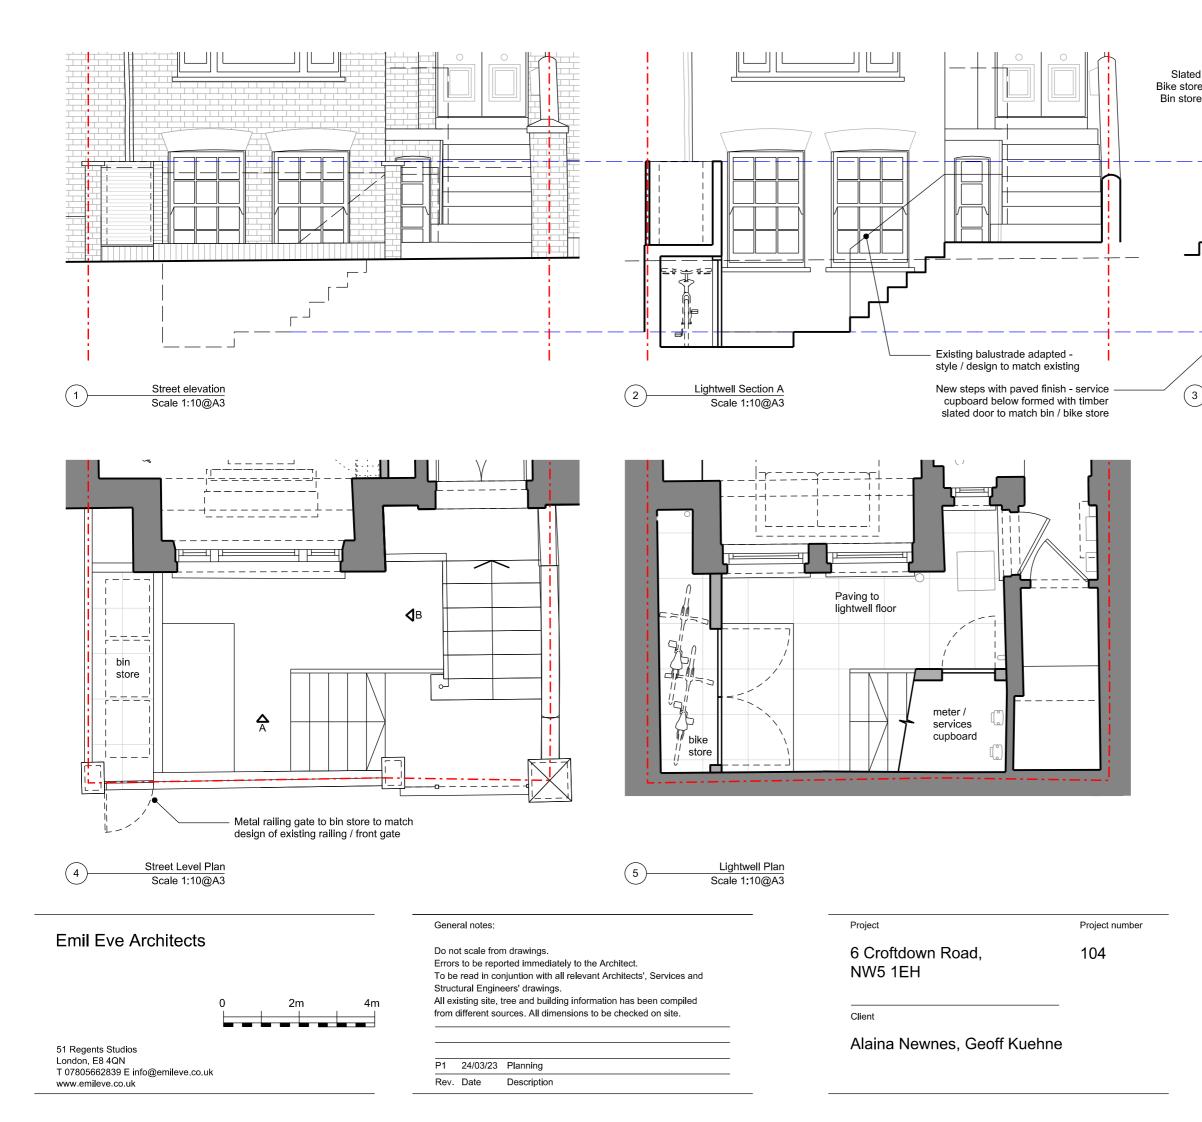

# 104\_PR\_114

Issue

Lightwell Section B Scale 1:10@A3

Drawing name

#### Front Lightwell Proposed

Date Scale / Format Project Status March 2023 1:100 / A3 Planning Drawing number

## 104\_PR\_115

Issue

Existing sash windows and doors replaced with heritage doubled glazed sash windows. Glazing bars and frame design to match existing / original design

General notes: Project Project number **Emil Eve Architects** Do not scale from drawings. 6 Croftdown Road, 104 Errors to be reported immediately to the Architect. NW5 1EH To be read in conjuntion with all relevant Architects', Services and Structural Engineers' drawings. All existing site, tree and building information has been compiled 4m 2m from different sources. All dimensions to be checked on site. Client Alaina Newnes, Geoff Kuehne 51 Regents Studios London, E8 4QN P1 24/03/23 Planning T 07805662839 E info@emileve.co.uk Rev. Date Description www.emileve.co.uk

| J <sup>+02</sup> | 2.96                                                  |
|------------------|-------------------------------------------------------|
|                  |                                                       |
|                  | Existing unsightly SVP to<br>be redirected internally |

Existing brick to be repointed flush, with traditional hydraulic lime mortar

 Works to front lightwell, refer to drawing 104\_PR\_115

Drawing name