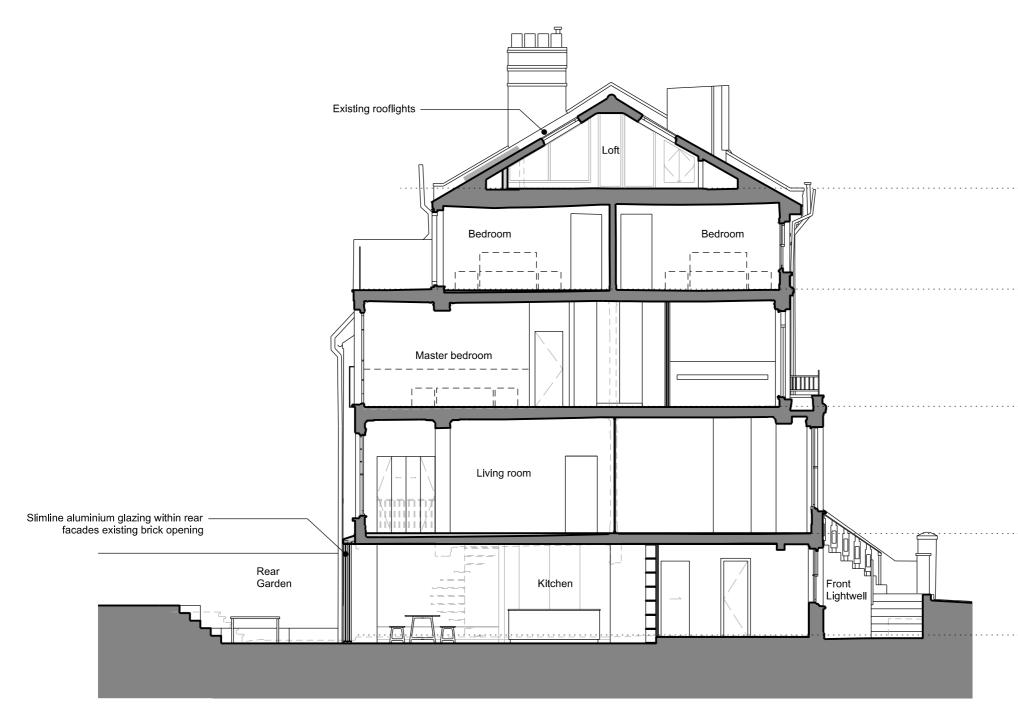

New solar panels (as per permitted development rights)

 Existing brick to be repointed flush, with traditional hydraulic lime mortar

Slimline aluminium glazing within rear facades existing brick openings

Drawing name

#### Section Proposed

Date Scale / Format Project Status March 2023 1:100 / A3 Planning Drawing number

104\_PR\_301

ssue