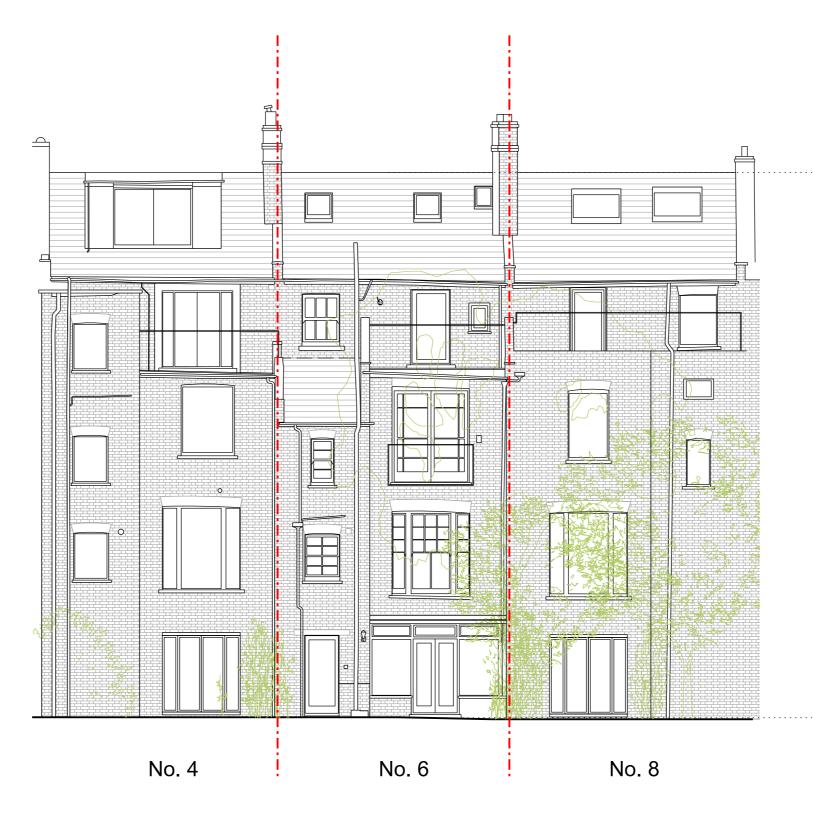

Roof Plan Existing

Date Scale / Format Project Status March 2023 1:50 / A3 Planning Drawing number

104\_EX\_114

Issue

+02.96

Drawing name

-11.44

Front Elevation Existing

Date Scale / Format Project Status March 2023 1:100 / A3 Planning Drawing number

104\_EX\_200

ssue

+02.96

Drawing name

Rear Elevation Existing

Drawing number

104\_EX\_201