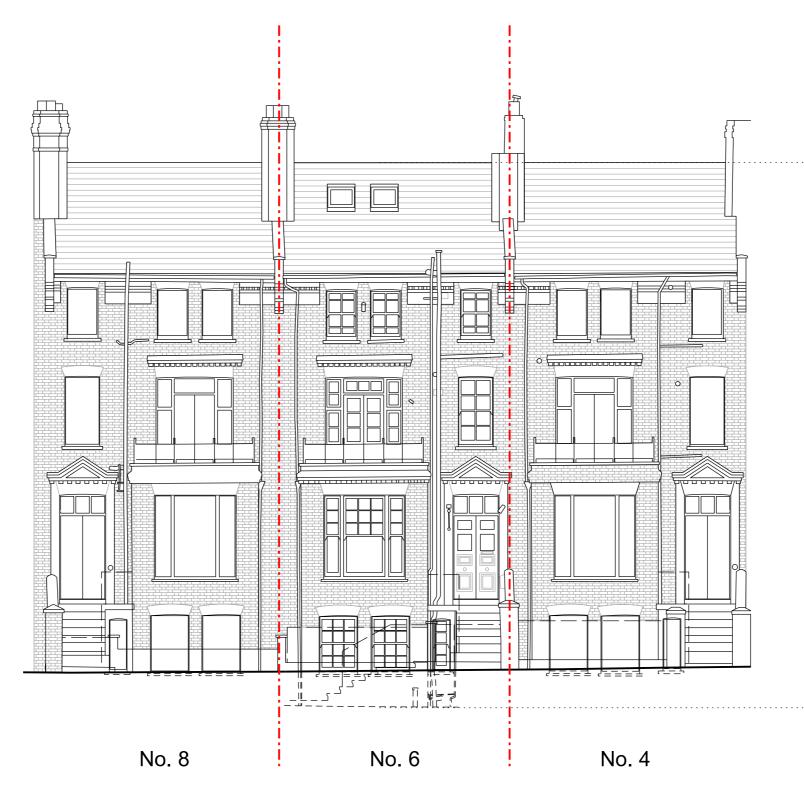

Roof Plan Existing

Date Scale / Format Project Status March 2023 1:50 / A3 Planning Drawing number

104\_EX\_114

Issue

+02.96

Drawing name

-11.44

Front Elevation Existing

Date Scale / Format Project Status March 2023 1:100 / A3 Planning Drawing number

104\_EX\_200

ssue

+02.96

Drawing name

Rear Elevation Existing

Drawing number

104\_EX\_201