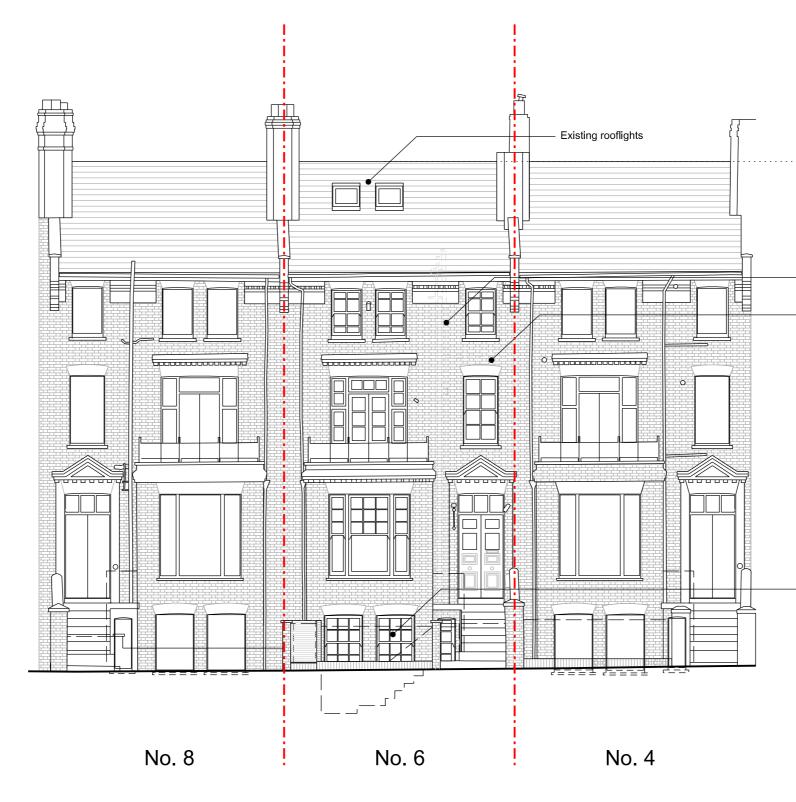

Roof Plan Existing

Date Scale / Format Project Status March 2023 1:50 / A3 Planning Drawing number

104\_EX\_114

Issue

+02.96

Drawing name

-11.44

Front Elevation Existing

Date Scale / Format Project Status March 2023 1:100 / A3 Planning Drawing number

104\_EX\_200

ssue

+02.96

Drawing name

Rear Elevation Existing

Drawing number

104\_EX\_201