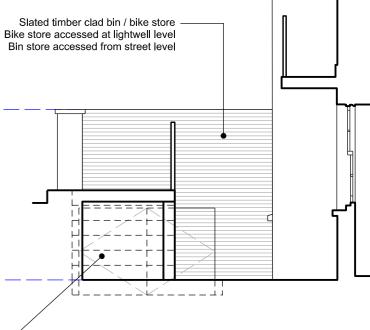

# 104\_PR\_114

Issue

Lightwell Section B Scale 1:10@A3

Drawing name

#### Front Lightwell Proposed

Date Scale / Format Project Status March 2023 1:100 / A3 Planning Drawing number

## 104\_PR\_115

Issue

Existing sash windows and doors replaced with heritage doubled glazed sash windows. Glazing bars and frame design to match existing / original design

General notes: Project Project number **Emil Eve Architects** Do not scale from drawings. 6 Croftdown Road, 104 Errors to be reported immediately to the Architect. NW5 1EH To be read in conjuntion with all relevant Architects', Services and Structural Engineers' drawings. All existing site, tree and building information has been compiled 4m 2m from different sources. All dimensions to be checked on site. Client Alaina Newnes, Geoff Kuehne 51 Regents Studios London, E8 4QN P1 24/03/23 Planning T 07805662839 E info@emileve.co.uk Rev. Date Description www.emileve.co.uk