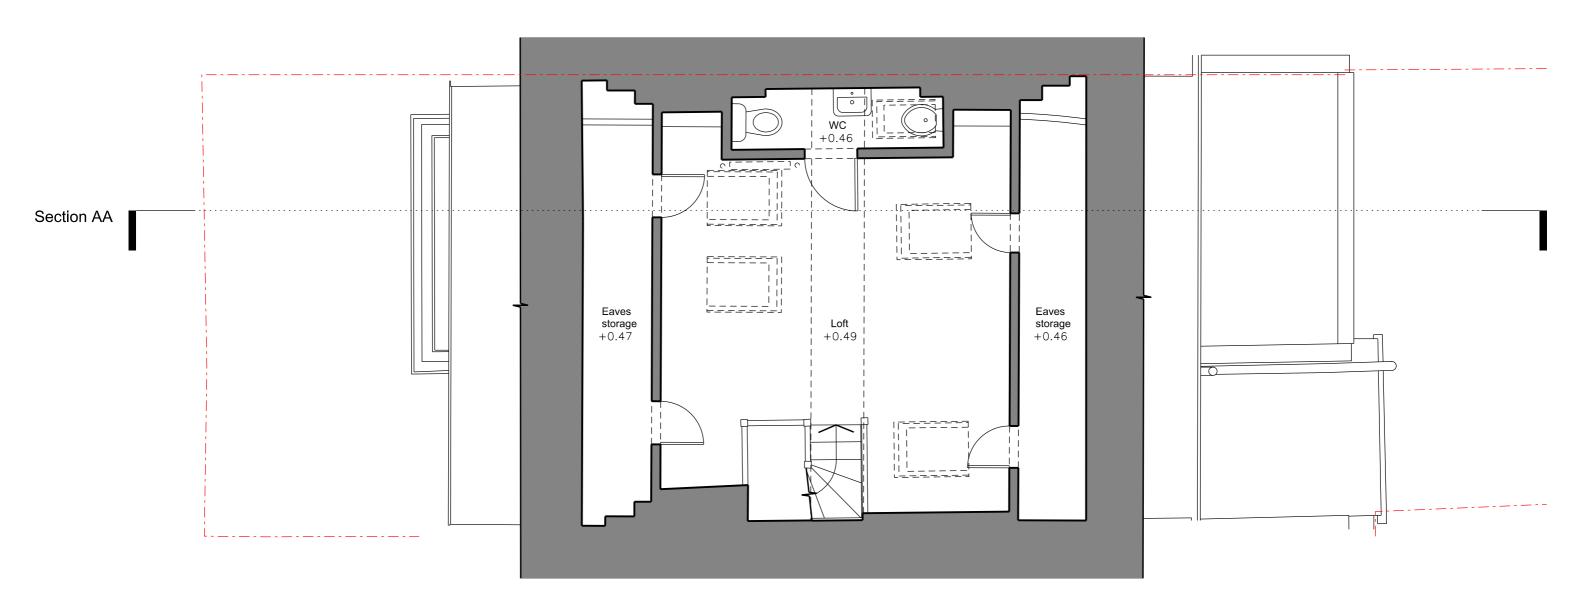

## Third Floor Plan Proposed

Drawing number

## 104\_PR\_113

Date Scale / Format Project Status March 2023 1:50 / A3 Planning

ssue

|                                                                                                 |    |    | General notes:                                                                                                                                                                                                                                                      | Project                      | Project number |
|-------------------------------------------------------------------------------------------------|----|----|---------------------------------------------------------------------------------------------------------------------------------------------------------------------------------------------------------------------------------------------------------------------|------------------------------|----------------|
| Emil Eve Architects                                                                             | 1m | 2m | Do not scale from drawings.<br>Errors to be reported immediately to the Architect.<br>To be read in conjuntion with all relevant Architects', Services and<br>Structural Engineers' drawings.<br>All existing site, tree and building information has been compiled | 6 Croftdown Road,<br>NW5 1EH | 104            |
| -                                                                                               |    |    | from different sources. All dimensions to be checked on site.                                                                                                                                                                                                       | Client                       |                |
| 51 Regents Studios<br>London, E8 4QN<br>T 07805662839 E info@emileve.co.uk<br>www.emileve.co.uk |    | N  | P1 24/03/23 Planning<br>Rev. Date Description                                                                                                                                                                                                                       | Alaina Newnes, Geoff Kuehne  |                |

## Roof Plan Proposed

Date Scale / Format Project Status March 2023 1:50 / A3 Planning Drawing number

# 104\_PR\_114

Issue

Lightwell Section B Scale 1:10@A3

Drawing name