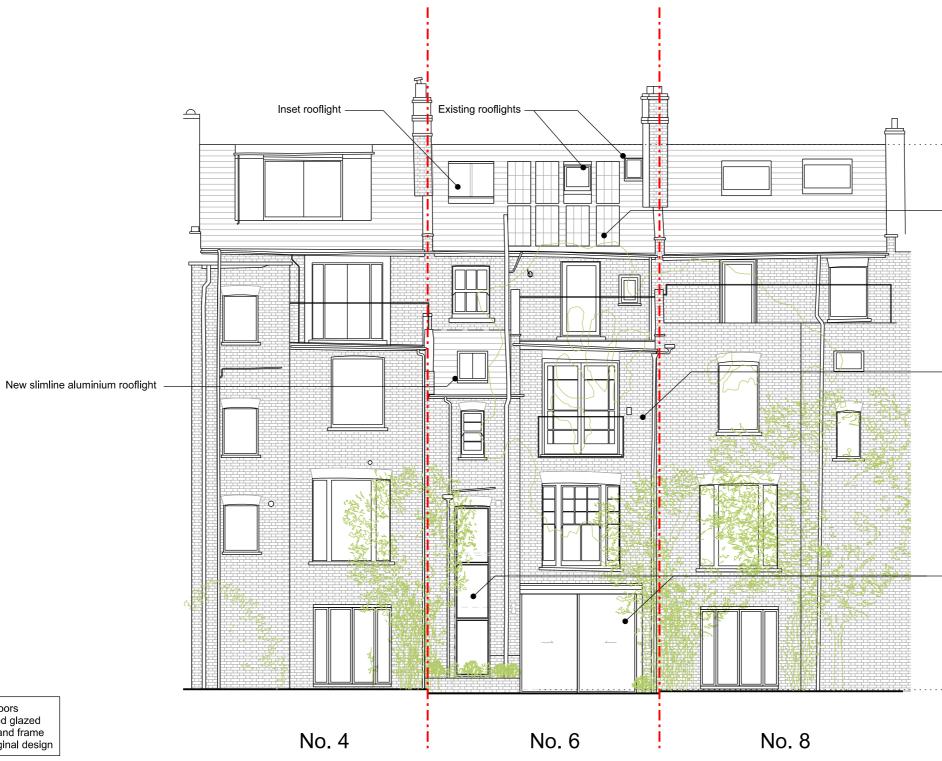

#### Front Elevation Proposed

Drawing number

104\_PR\_200

Date Scale / Format Project Status March 2023 1:100 / A3 Planning Issue

```
Existing sash windows and doors
replaced with heritage doubled glazed
sash windows. Glazing bars and frame
design to match existing / original design
```

|                                                                                                |   |    |   |         | General notes:                                                                                                                                                                                                                                                                                                                       | Project                      | Project number |
|------------------------------------------------------------------------------------------------|---|----|---|---------|--------------------------------------------------------------------------------------------------------------------------------------------------------------------------------------------------------------------------------------------------------------------------------------------------------------------------------------|------------------------------|----------------|
| Emil Eve Architects                                                                            | 0 | 2m | 4 | ŀm<br>⊣ | Do not scale from drawings.<br>Errors to be reported immediately to the Architect.<br>To be read in conjuntion with all relevant Architects', Services and<br>Structural Engineers' drawings.<br>All existing site, tree and building information has been compiled<br>from different sources. All dimensions to be checked on site. | 6 Croftdown Road,<br>NW5 1EH | 104            |
| 51 Regents Studios<br>London, E8 4QN<br>T 07805662839 E info@emileve.co.u<br>www.emileve.co.uk | k |    |   |         | P1 24/03/23 Planning<br>Rev. Date Description                                                                                                                                                                                                                                                                                        | Alaina Newnes, Geoff Kuehne  |                |

New solar panels (as per permitted development rights)

 Existing brick to be repointed flush, with traditional hydraulic lime mortar

Slimline aluminium glazing within rear facades existing brick openings