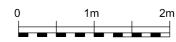

## Roof Plan Proposed

Date Scale / Format Project Status March 2023 1:50 / A3 Planning Drawing number

# 104\_PR\_114

Issue

Lightwell Section B Scale 1:10@A3

Drawing name

New solar panels (as per permitted development rights)

 Existing brick to be repointed flush, with traditional hydraulic lime mortar

Slimline aluminium glazing within rear facades existing brick openings