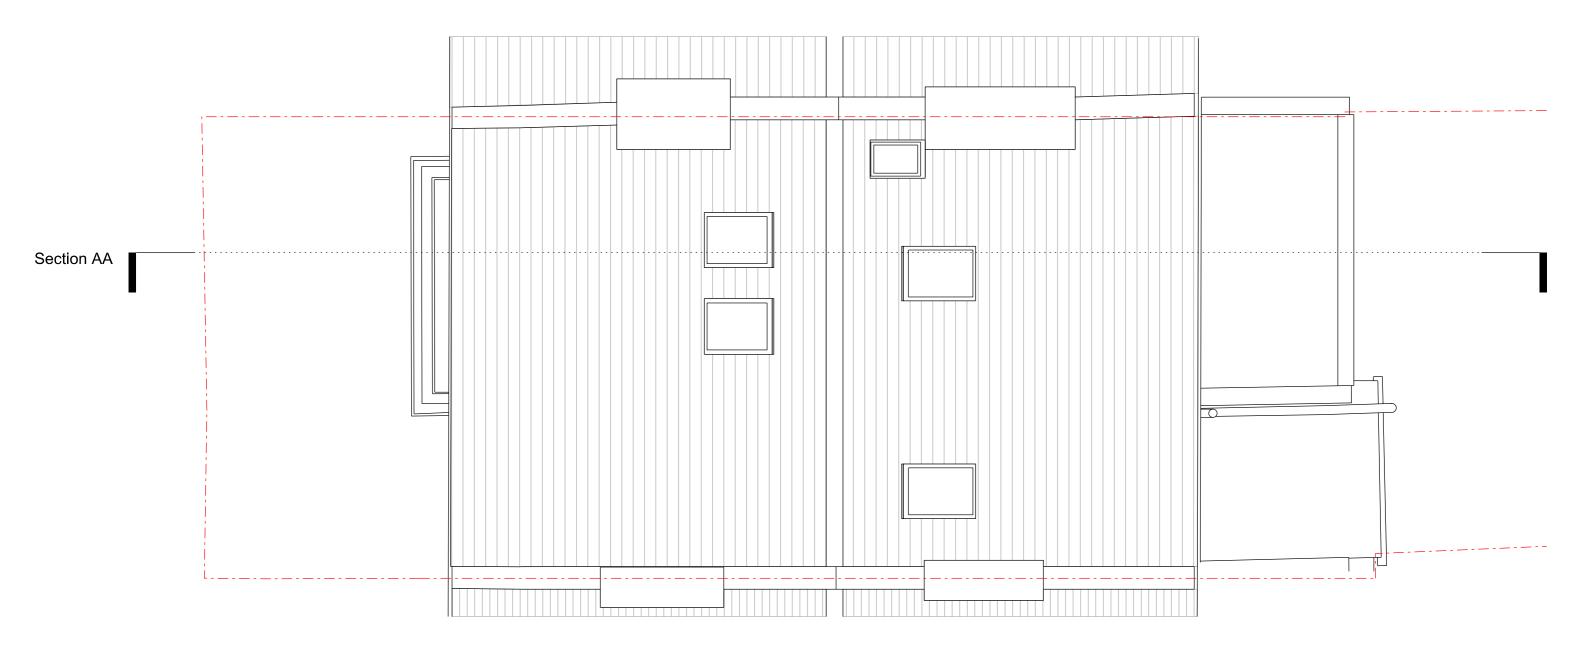

## Roof Plan Proposed

Date Scale / Format Project Status March 2023 1:50 / A3 Planning Drawing number

# 104\_PR\_114

Issue

Lightwell Section B Scale 1:10@A3

Drawing name