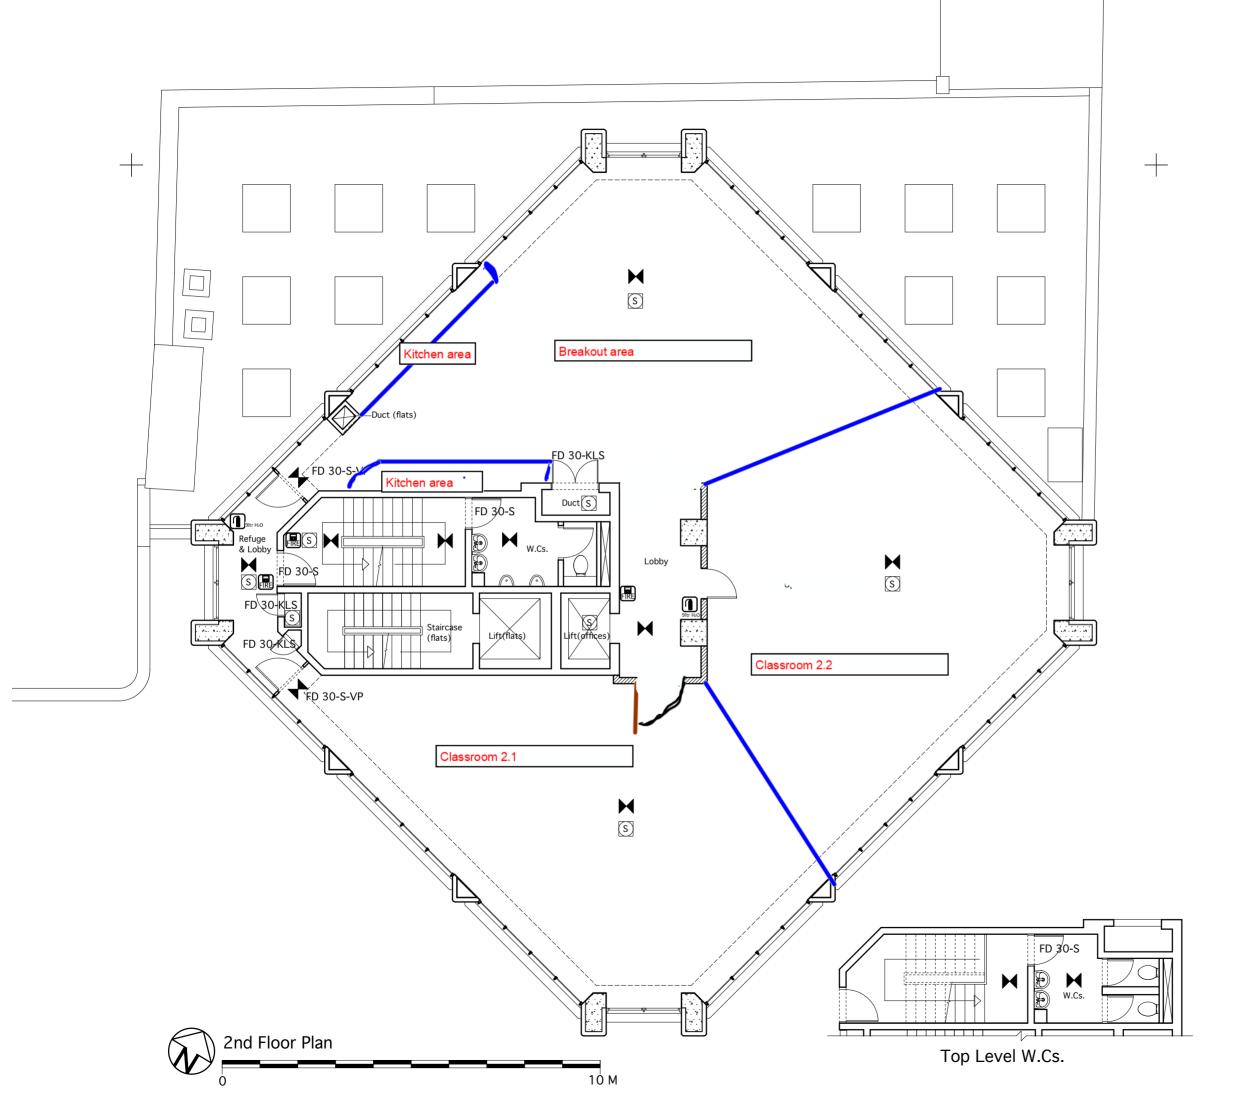

## - These plans are for identification purposes only

| LEGEND.   |                                              |
|-----------|----------------------------------------------|
| X         | Non maintained Emergency<br>Lighting Unit    |
|           | Maintained Emergency<br>Lighting Unit        |
| H         | Heat Detector                                |
| S         | Smoke Detector                               |
| L         | Illuminated Exit Sign                        |
| AF        | Push pad to open lock                        |
| 2Kg CO2   | 2Kg CO2 Fire Extinguisher                    |
| 9ltr H2O  | 9 litre H <sub>2</sub> O Fire Extinguisher   |
|           | Fire Alarm Break glass<br>call point         |
| A         | Fire Alarm panel                             |
| FD 30-S   | Fire Door - 30 minutes<br>- Keep Shut        |
| FD 30-KLS | Fire Door - 30 minutes<br>- Keep Locked Shut |

#### Tenant Fit Out

| Drawing:     |                              |              |             |        |             |  |  |  |  |
|--------------|------------------------------|--------------|-------------|--------|-------------|--|--|--|--|
| SECOND FLOOR |                              |              |             |        |             |  |  |  |  |
|              | GENERAL A                    | RRANG        | EMEN        | IT PL  | AN          |  |  |  |  |
| Design       | B of Q<br>O                  | Tender<br>O  | Constr<br>O | uction | Record<br>O |  |  |  |  |
| Drawn by     | : Date                       | Check        | ed by:      | Date   |             |  |  |  |  |
| scale:       | see ruled scales<br>:100 @A3 | 1            | Drawing No. |        |             |  |  |  |  |
| date: N      | lov '07                      | LCH/4/GA/12B |             |        |             |  |  |  |  |