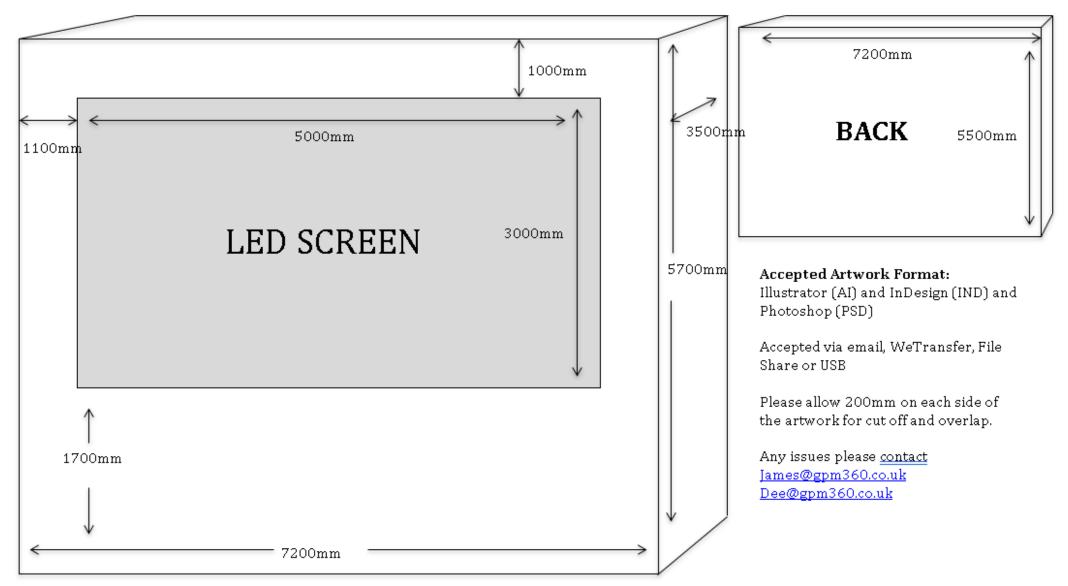

#### **INSTALL REQUIREMENTS**

**Approx. Footprint:** Height 5.7m x 3.5m Depth x 7.2m Length

**Quality/ Pixel Pitch:** P4.8

**Power Requirements:** 32amp x 3 phase

Water: Access required for Ballast

Internet: Hardwired (ideally) or secure Wifi to

allow remote access

**Install Time:** 2/3 days

**Viewing Distance:** 3-4 Meters

Other: To allow us to access the screens

remotely we will need to install a small camera facing the screen. This allows us

to view the screens and insure their

smooth running.