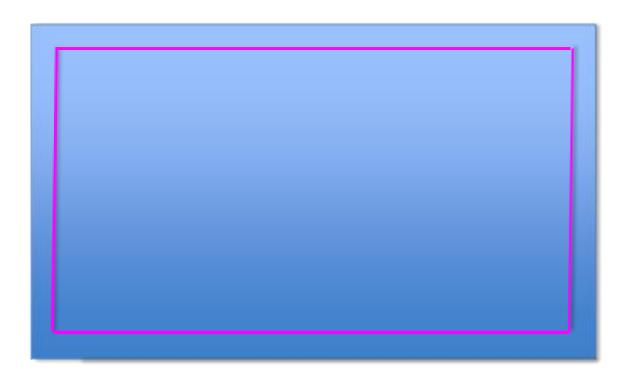

### **Pink Line indicates Action Safe:**

Width 1786 pixels x 1004 pixels

#### **Full Screen Format**

Width 1920 pixels x Depth 1080 pixels. Video files to be supplied full HD 1920 x 1080 pixels, 25 fps, progressive with no clocks or lead ins. Acceptable formats, H264 (8Mbs CBR, 12 Mbs VBR), Audio AAC / MP3 320 Kbs Stereo, WMV or MPEG 4 files with same bit rates as above also acceptable.