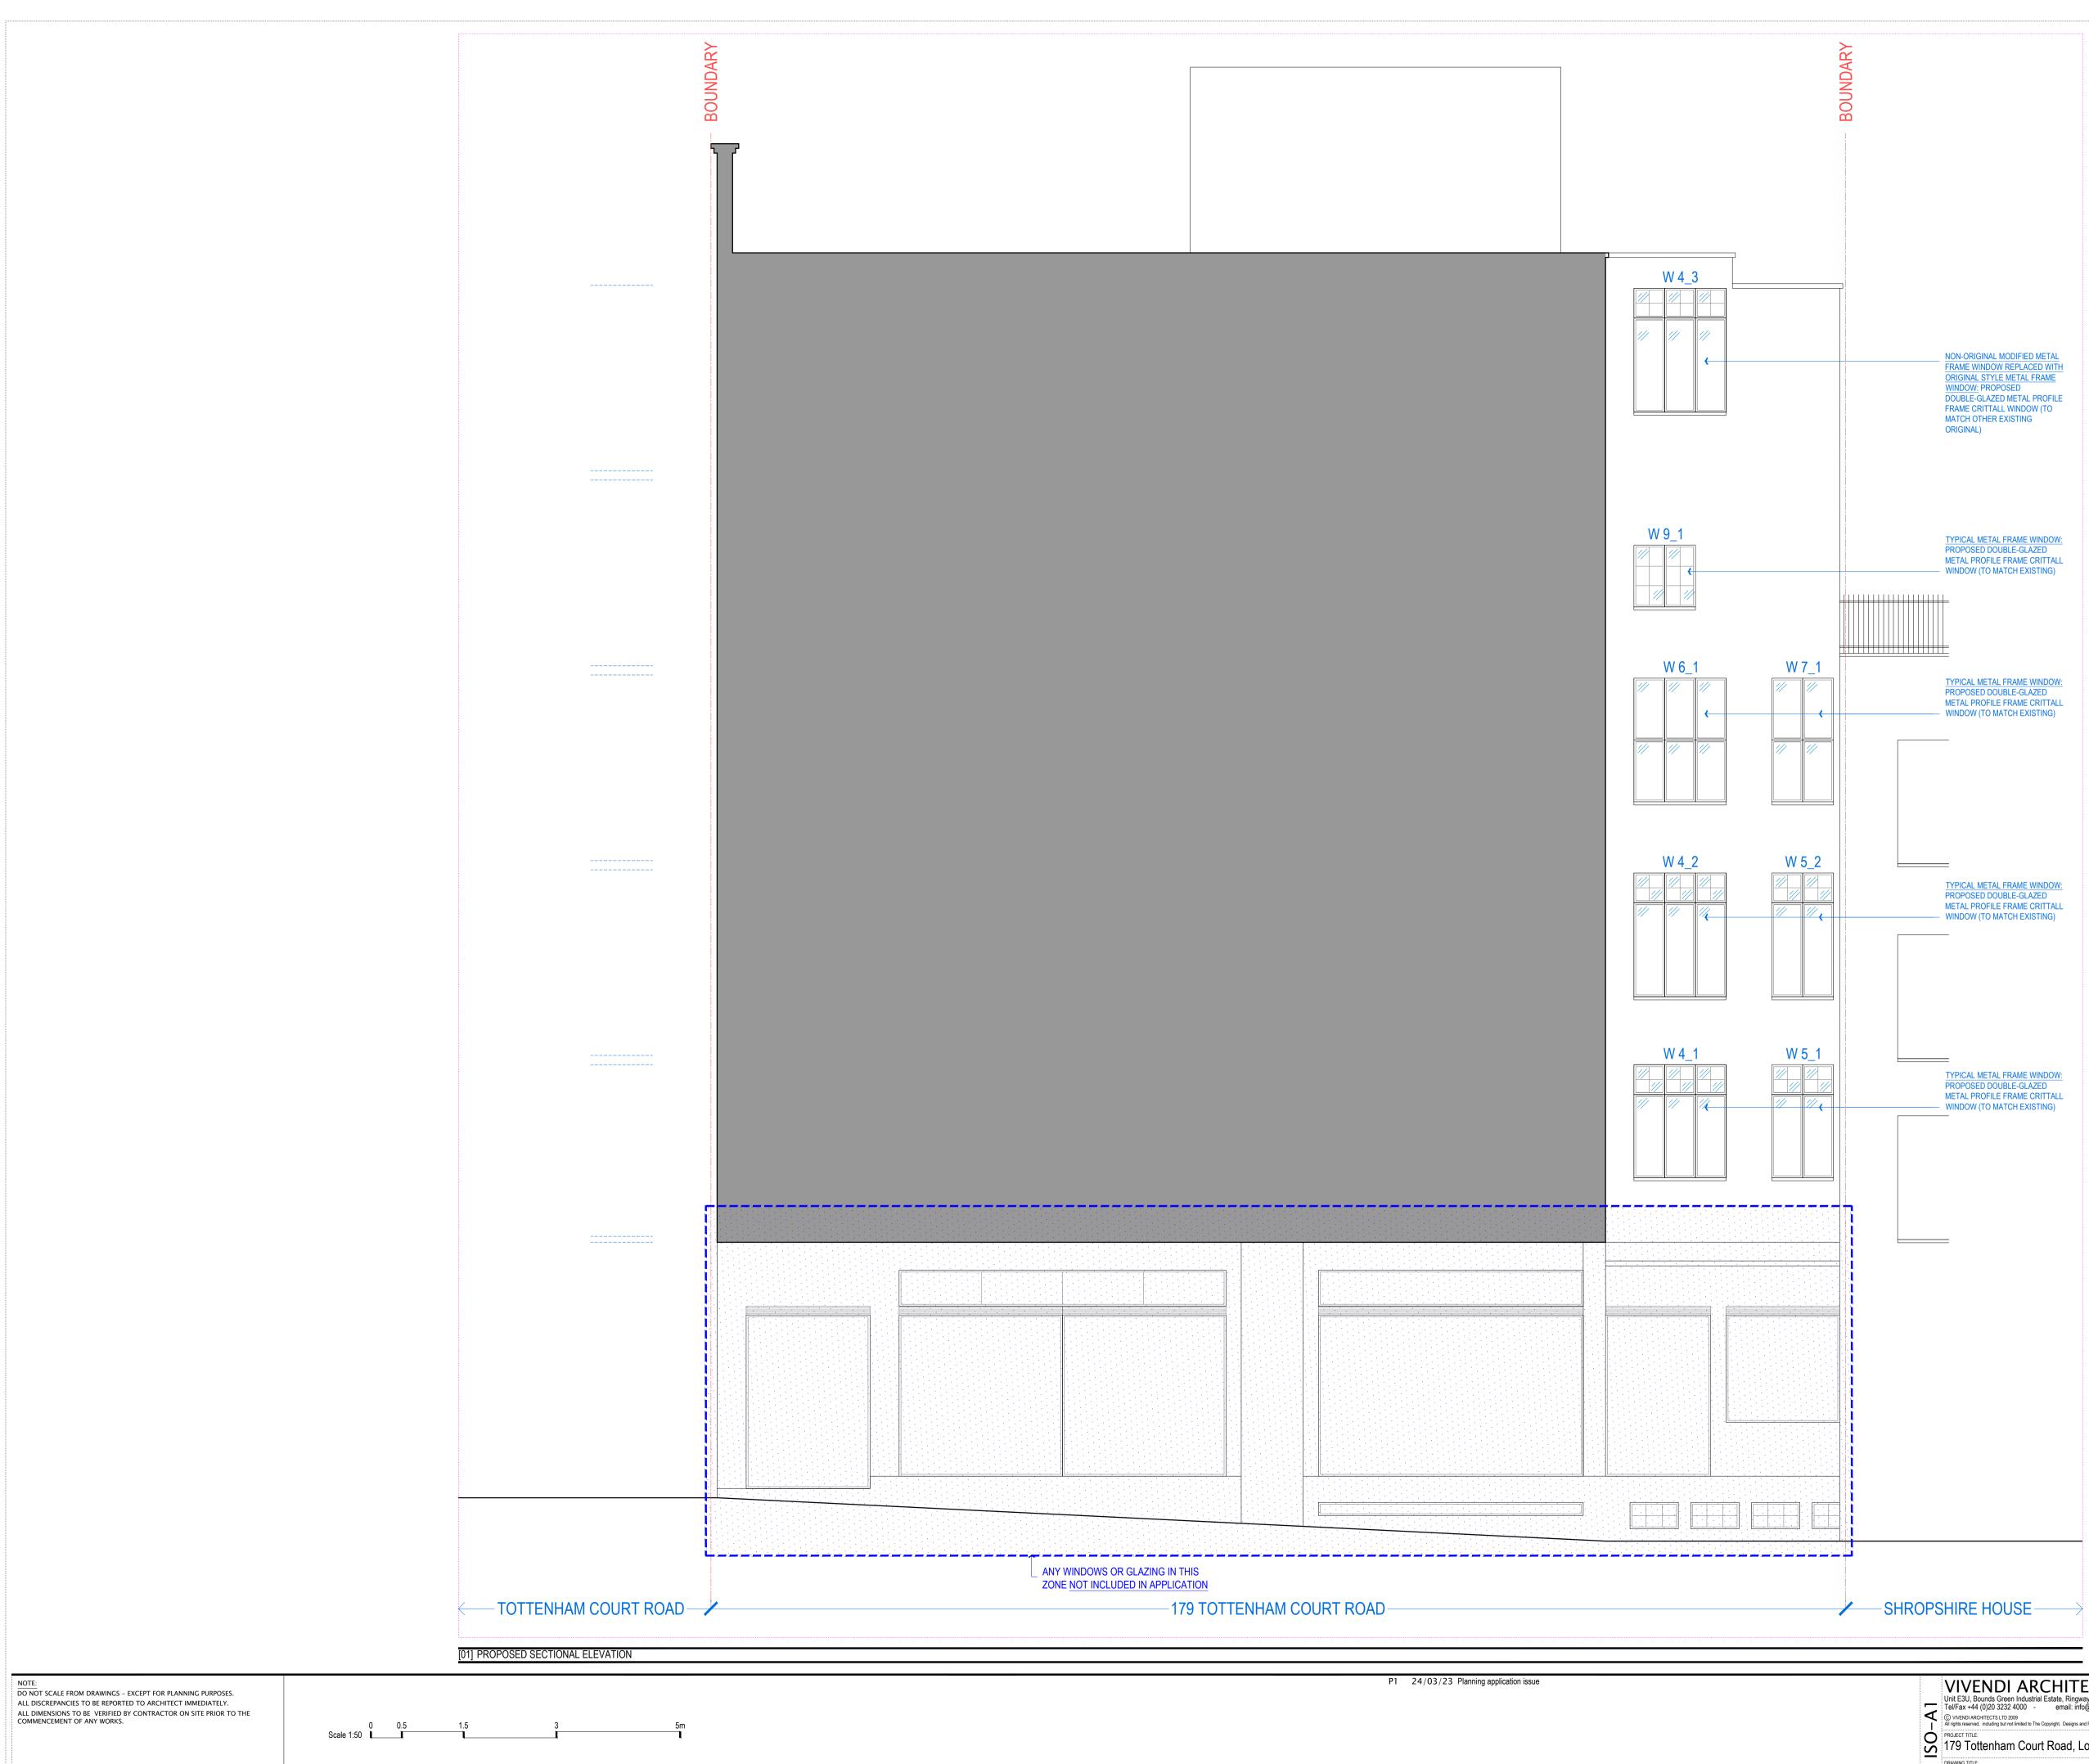

## NON-ORIGINAL MODIFIED METAL FRAME WINDOW REPLACED WITH ORIGINAL STYLE METAL FRAME WINDOW: PROPOSED DOUBLE-GLAZED METAL PROFILE FRAME CRITTALL WINDOW (TO MATCH OTHER EXISTING ORIGINAL) ORIGINAL) TYPICAL METAL FRAME WINDOW: PROPOSED DOUBLE-GLAZED METAL PROFILE FRAME CRITTALL WINDOW (TO MATCH EXISTING) TYPICAL METAL FRAME WINDOW: PROPOSED DOUBLE-GLAZED METAL PROFILE FRAME CRITTALL WINDOW (TO MATCH EXISTING) TYPICAL METAL FRAME WINDOW: PROPOSED DOUBLE-GLAZED METAL PROFILE FRAME CRITTALL WINDOW (TO MATCH EXISTING) TYPICAL METAL FRAME WINDOW: PROPOSED DOUBLE-GLAZED METAL PROFILE FRAME CRITTALL WINDOW (TO MATCH EXISTING)

| VIVENDI ARCHITECTS LTD Lazari Properties 1 Ltd.                                                                                      | DRAWN:<br>AW<br>CHECKED:<br>GK | STATUS:<br>PLA<br>SCALE AT A1: REVISION: |    |  |
|--------------------------------------------------------------------------------------------------------------------------------------|--------------------------------|------------------------------------------|----|--|
| Unit E3U, Bounds Green Industrial Estate, Ringway, London N11 2UD<br>Tel/Fax +44 (0)20 3232 4000 - email: info@vivendiarchitects.com |                                |                                          |    |  |
| © VIVENDI ARCHITECTS LTD 2009<br>All rights reserved, including but not limited to The Copyright, Designs and Patents Act 1988       | ISSUED BY:                     | 1:50                                     | P1 |  |
| PROJECT TITLE:<br>179 Tottenham Court Road, London W1T 7NZ                                                                           | JOB AND DRAWING NO:            |                                          |    |  |
| DRAWING TITLE:<br>Proposed Sectional Elevation                                                                                       | 191                            | 1915-P03-02                              |    |  |