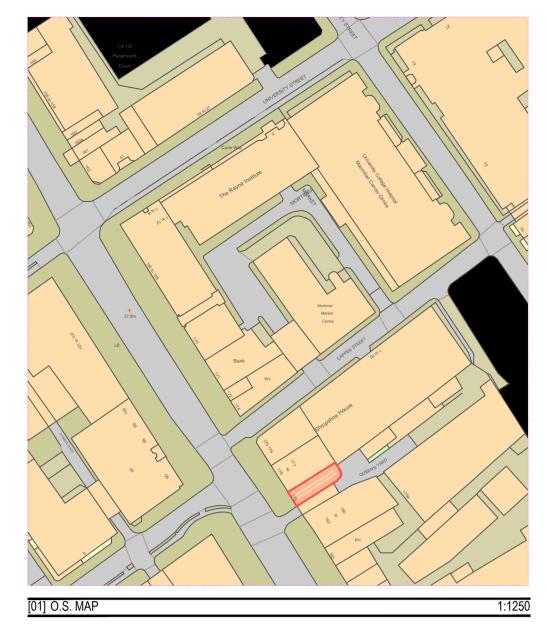

[03] EXISTING FRONT ELEVATION

[07] EXISTING & PROPOSED FIRST FLOOR - FRONT PART 1:50

P1 24/03/23 Planning application issue

[07] EXISTING & PROPOSED FIRST FLOOR - REAR PART

VIVENDI ARCHITECTS LTD
Unit E3U, Bounds Green Industrial Estate, Ringway, London N11 2UD
Tel/Fax +44 (0)20 3232 4000 - email: info@vivendiarchitects.com
© VIVENDI ARCHITECTS LTD 2009
All rights reserved, including but not limited to The Copyright, Designs and Patents Act 1988 STATUS: PRE SCALE AT A1: 1:1250/ 1:500/1:50 PROJECT TITLE: 179 Tottenham Court Road, London W1T 7NZ O.S. Map, Block Plan, Photograph, Existing & Proposed Floor Plans 1915**-**E01-01