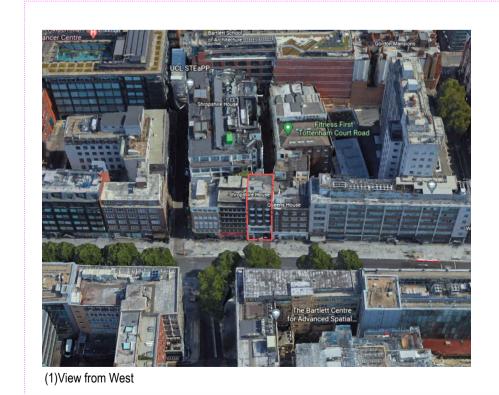

[03] EXISTING FRONT ELEVATION

[07] EXISTING & PROPOSED FIRST FLOOR - FRONT PART 1:50

P1 24/03/23 Planning application issue

[07] EXISTING & PROPOSED FIRST FLOOR - REAR PART

VIVENDI ARCHITECTS LTD
Unit E3U, Bounds Green Industrial Estate, Ringway, London N11 2UD
Tel/Fax +44 (0)20 3232 4000 - email: info@vivendiarchitects.com
© VIVENDI ARCHITECTS LTD 2009
All rights reserved, including but not limited to The Copyright, Designs and Patents Act 1988 STATUS: PRE SCALE AT A1: 1:1250/ 1:500/1:50 PROJECT TITLE: 179 Tottenham Court Road, London W1T 7NZ O.S. Map, Block Plan, Photograph, Existing & Proposed Floor Plans 1915**-**E01-01