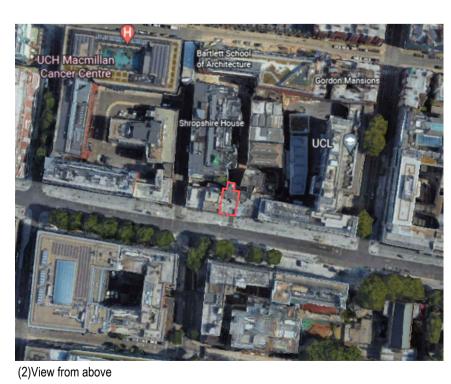

[03] EXISTING FRONT ELEVATION

[07] EXISTING & PROPOSED FIRST FLOOR - FRONT PART 1:50

P1 24/03/23 Planning application issue

[07] EXISTING & PROPOSED FIRST FLOOR - REAR PART

VIVENDI ARCHITECTS LTD
Unit E3U, Bounds Green Industrial Estate, Ringway, London N11 2UD
Tel/Fax +44 (0)20 3232 4000 - email: info@vivendiarchitects.com
© VIVENDI ARCHITECTS LTD 2009
All rights reserved, including but not limited to The Copyright, Designs and Patents Act 1988 STATUS: PRE SCALE AT A1: 1:1250/ 1:500/1:50 PROJECT TITLE: 179 Tottenham Court Road, London W1T 7NZ O.S. Map, Block Plan, Photograph, Existing & Proposed Floor Plans 1915**-**E01-01