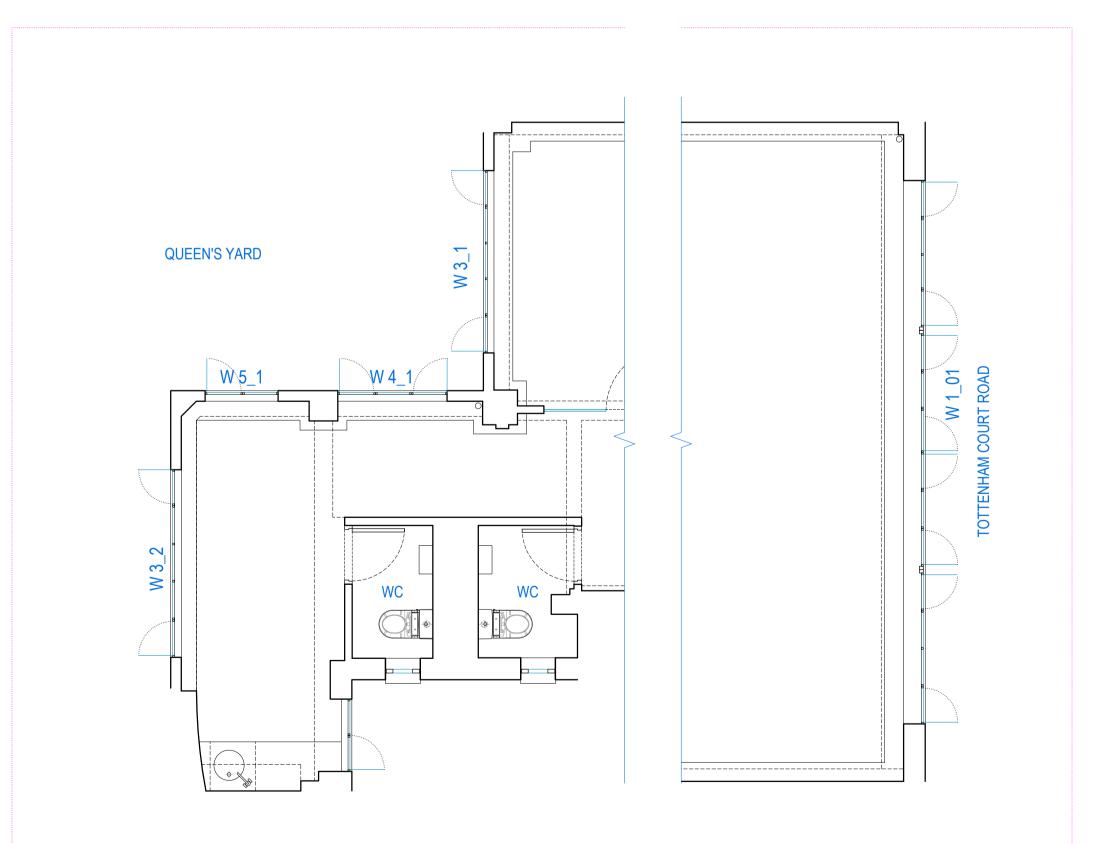

[03] EXISTING FRONT ELEVATION

[07] EXISTING & PROPOSED FIRST FLOOR - FRONT PART 1:50

P1 24/03/23 Planning application issue

[07] EXISTING & PROPOSED FIRST FLOOR - REAR PART

VIVENDI ARCHITECTS LTD
Unit E3U, Bounds Green Industrial Estate, Ringway, London N11 2UD
Tel/Fax +44 (0)20 3232 4000 - email: info@vivendiarchitects.com
© VIVENDI ARCHITECTS LTD 2009
All rights reserved, including but not limited to The Copyright, Designs and Patents Act 1988 STATUS: PRE SCALE AT A1: 1:1250/ 1:500/1:50 PROJECT TITLE: 179 Tottenham Court Road, London W1T 7NZ O.S. Map, Block Plan, Photograph, Existing & Proposed Floor Plans 1915**-**E01-01