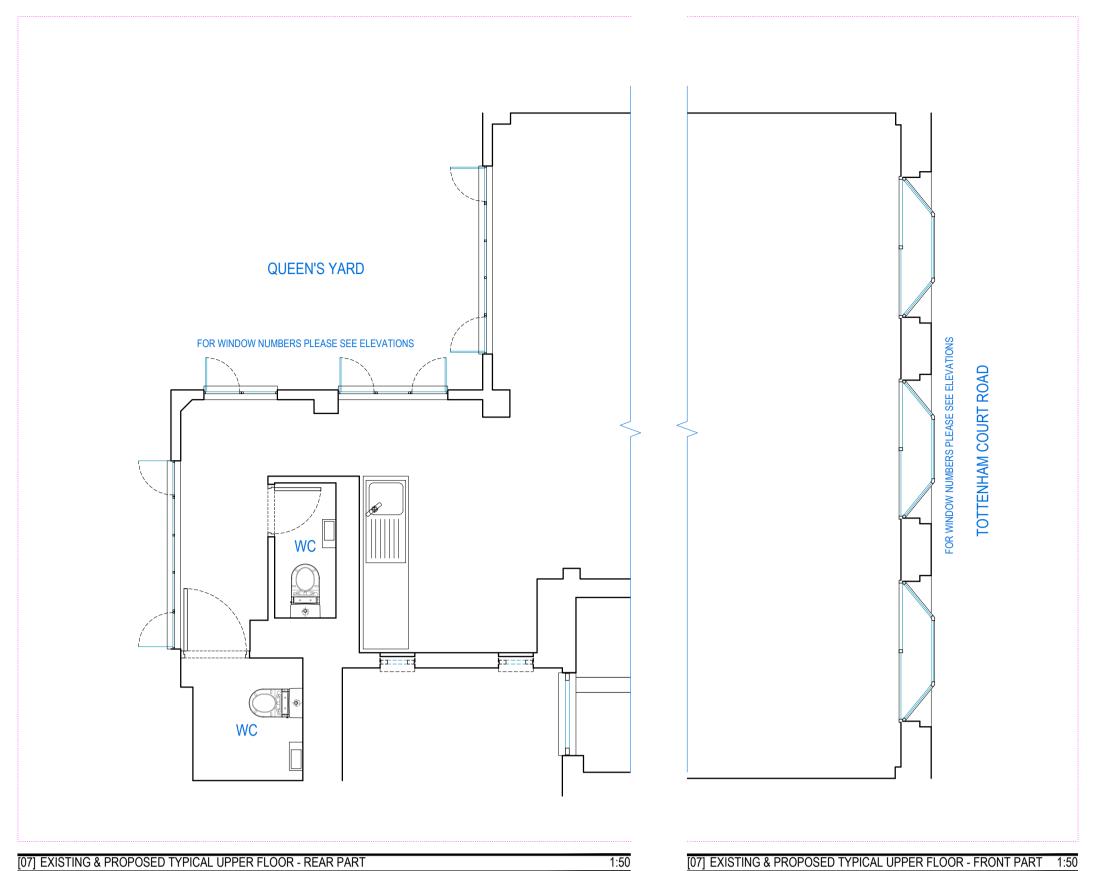

[03] EXISTING FRONT ELEVATION







[07] EXISTING & PROPOSED FIRST FLOOR - FRONT PART 1:50



P1 24/03/23 Planning application issue

[07] EXISTING & PROPOSED FIRST FLOOR - REAR PART

VIVENDI ARCHITECTS LTD
Unit E3U, Bounds Green Industrial Estate, Ringway, London N11 2UD
Tel/Fax +44 (0)20 3232 4000 - email: info@vivendiarchitects.com
© VIVENDI ARCHITECTS LTD 2009
All rights reserved, including but not limited to The Copyright, Designs and Patents Act 1988 STATUS: PRE SCALE AT A1: 1:1250/ 1:500/1:50 PROJECT TITLE: 179 Tottenham Court Road, London W1T 7NZ O.S. Map, Block Plan, Photograph, Existing & Proposed Floor Plans 1915**-**E01-01