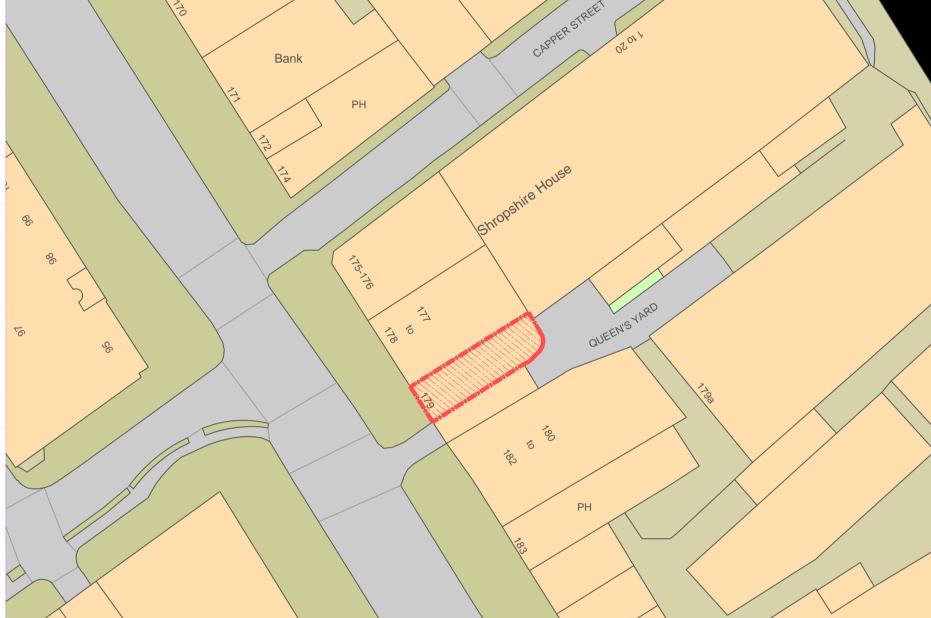

[03] EXISTING FRONT ELEVATION

[07] EXISTING & PROPOSED FIRST FLOOR - FRONT PART 1:50

P1 24/03/23 Planning application issue

[07] EXISTING & PROPOSED FIRST FLOOR - REAR PART

VIVENDI ARCHITECTS LTD
Unit E3U, Bounds Green Industrial Estate, Ringway, London N11 2UD
Tel/Fax +44 (0)20 3232 4000 - email: info@vivendiarchitects.com
© VIVENDI ARCHITECTS LTD 2009
All rights reserved, including but not limited to The Copyright, Designs and Patents Act 1988 STATUS: PRE SCALE AT A1: 1:1250/ 1:500/1:50 PROJECT TITLE: 179 Tottenham Court Road, London W1T 7NZ O.S. Map, Block Plan, Photograph, Existing & Proposed Floor Plans 1915**-**E01-01