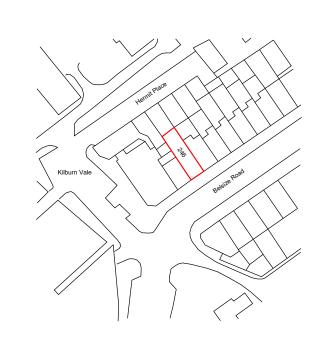

Ordnance Survey, (c) Crown Copyright 2020. All rights reserved. Licence number 100022432

LOCATION PLAN SCALE 1:1250

REVISION

Repair Work and

REV A - 05.09.2022 Revision to stairwell roof

REV B - 10.10.2022 Removal of mansard extension

REV C - 24.03.2023 Shower rooms noted

Clarks Barn, Bassetsbury Lane, High Wycombe, Bucks HP11 1QX T 01494 888000 F 01494 888008 E RICClark@richardclarkarchitects.co.uk

CONTRACT

246 BELSIZE ROAD NORTH MAIDA VALE LONDON NW6 4BT