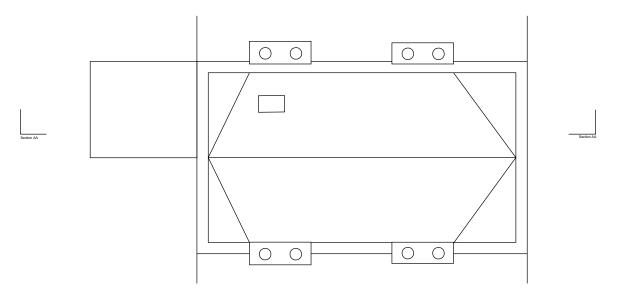

## Front Elevation



## Roof Plan



## Proposed Second Floor



Proposed First Floor







Proposed Section AA







SCALE DRAWINGSS FOR PLANNING PURPOSES ONLY

ALL DIMENSIONS TO BE CHECKED ON SITE PRIOR TOCOMMENCEMENTAND ANY DISCREPANCY REPORTED TO RCCA

THIS DRAWING IS COPYRIGHT AND CANNOT BE REPRODUCED IN PART OR WHOLE WITHOUT WRITTEN CONSENT OF RCCA



Ordnance Survey, (c) Crown Copyright 2020. All rights reserved. Licence number 100022432

LOCATION PLAN SCALE 1:1250

REVISION

Repair Work and

REV A - 05.09.2022 Revision to stairwell roof

REV B - 10.10.2022 Removal of mansard extension

REV C - 24.03.2023 Shower rooms noted



Clarks Barn, Bassetsbury Lane, High Wycombe, Bucks HP11 1QX T 01494 888000 F 01494 888008 E RICClark@richardclarkarchitects.co.uk

CONTRACT

246 BELSIZE ROAD NORTH MAIDA VALE