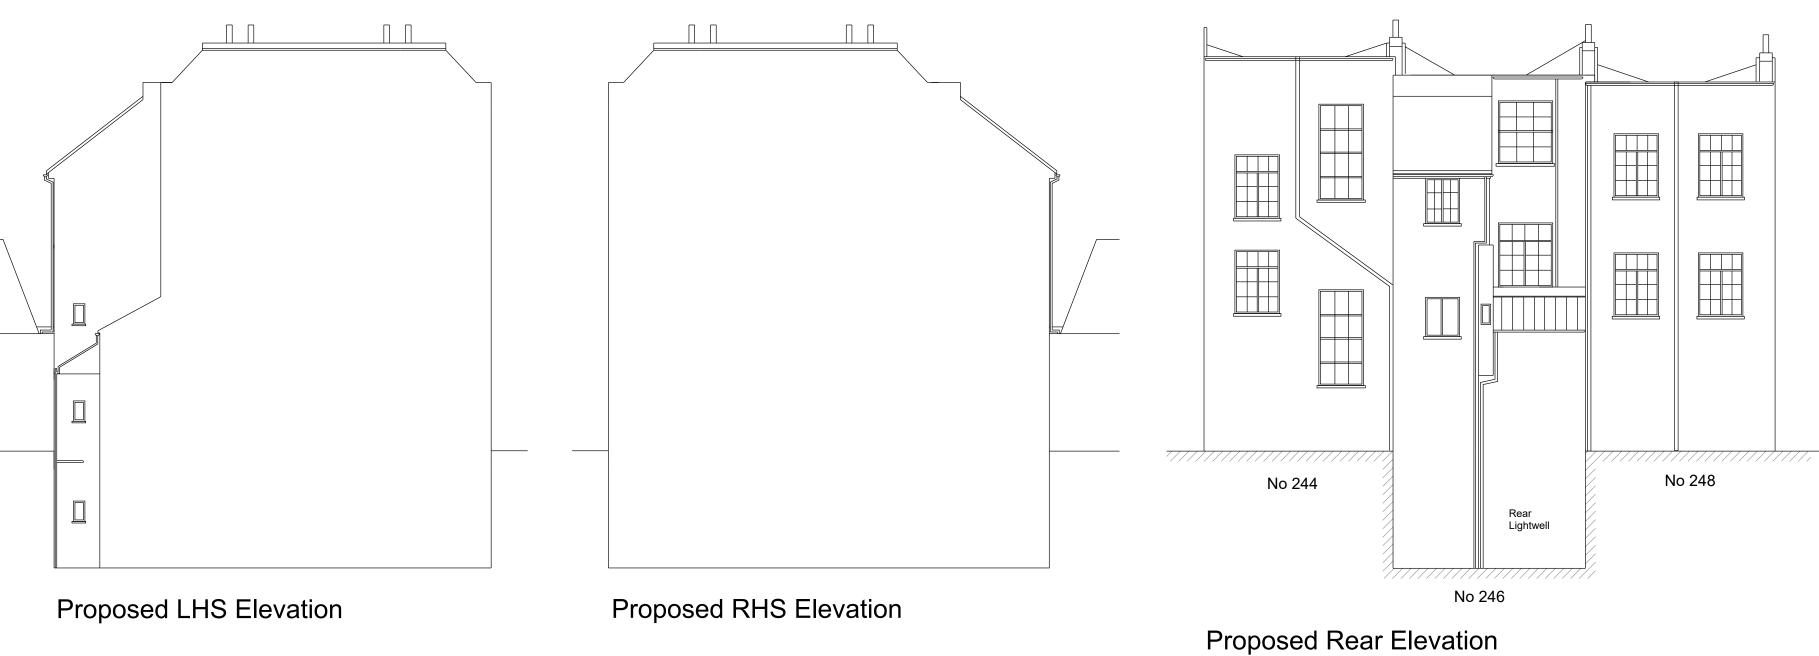

## Front Elevation



## Roof Plan



## Proposed Second Floor



Proposed First Floor







Proposed Section AA







SCALE DRAWINGSS FOR PLANNING PURPOSES ONLY

ALL DIMENSIONS TO BE CHECKED ON SITE PRIOR TOCOMMENCEMENTAND ANY DISCREPANCY REPORTED TO RCCA

THIS DRAWING IS COPYRIGHT AND CANNOT BE REPRODUCED IN PART OR WHOLE WITHOUT WRITTEN CONSENT OF RCCA



Ordnance Survey, (c) Crown Copyright 2020. All rights reserved. Licence number 100022432

LOCATION PLAN SCALE 1:1250

REVISION

Repair Work and

REV A - 05.09.2022 Revision to stairwell roof

REV B - 10.10.2022 Removal of mansard extension

REV C - 24.03.2023 Shower rooms noted



Clarks Barn, Bassetsbury Lane, High Wycombe, Bucks HP11 1QX T 01494 888000 F 01494 888008 E RICClark@richardclarkarchitects.co.uk

CONTRACT

246 BELSIZE ROAD NORTH MAIDA VALE LONDON NW6 4BT

CLIENT

HOSELYNN LTD

DRAWING

DRAWN

SCALE

1:100

PL