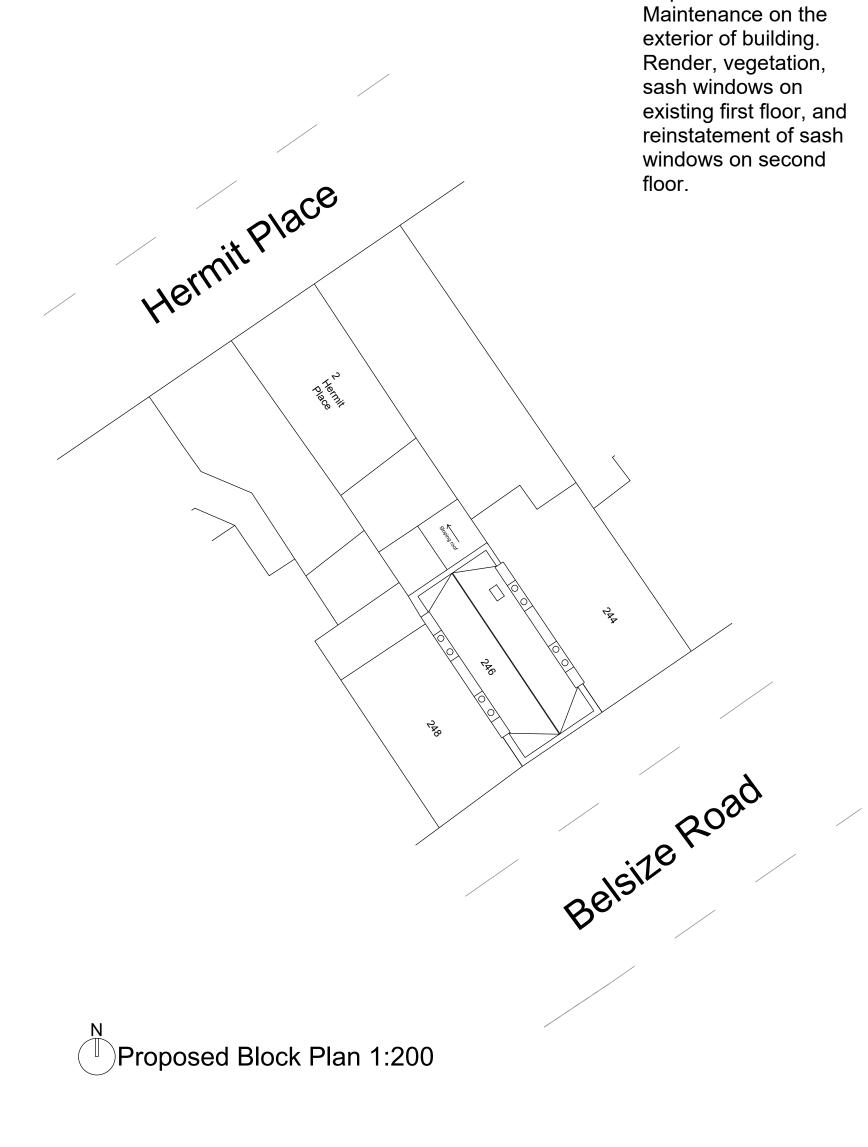

Ordnance Survey, (c) Crown Copyright 2020. All rights reserved. Licence number 100022432

LOCATION PLAN SCALE 1:1250

REVISION

Repair Work and

REV A - 05.09.2022 Revision to stairwell roof

REV B - 10.10.2022 Removal of mansard extension