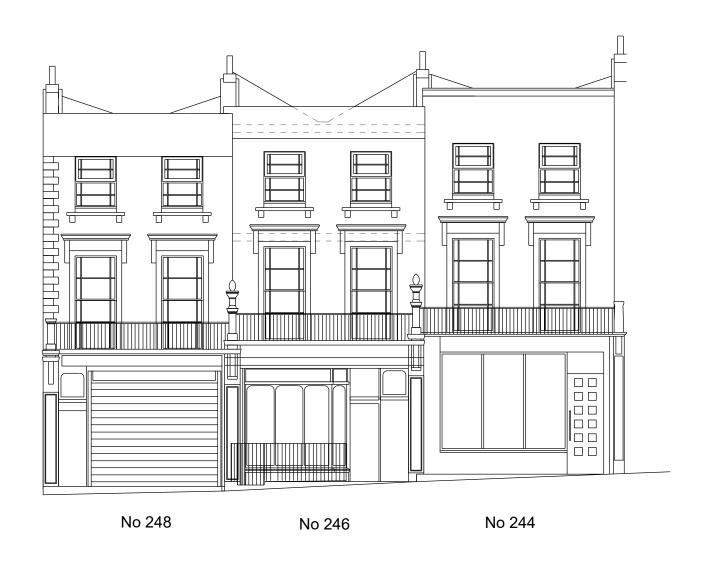

## Front Elevation



## Roof Plan



## Proposed Second Floor



Proposed First Floor







Proposed Section AA







SCALE DRAWINGSS FOR PLANNING PURPOSES ONLY

ALL DIMENSIONS TO BE CHECKED ON SITE PRIOR TOCOMMENCEMENTAND ANY DISCREPANCY REPORTED TO RCCA

THIS DRAWING IS COPYRIGHT AND CANNOT BE REPRODUCED IN PART OR WHOLE WITHOUT WRITTEN CONSENT OF RCCA



Ordnance Survey, (c) Crown Copyright 2020. All rights reserved. Licence number 100022432

LOCATION PLAN SCALE 1:1250

REVISION

Repair Work and

REV A - 05.09.2022 Revision to stairwell roof

REV B - 10.10.2022 Removal of mansard extension

REV C - 24.03.2023 Shower rooms noted



Clarks Barn, Bassetsbury Lane, High Wycombe, Bucks HP11 1QX T 01494 888000 F 01494 888008 E RICClark@richardclarkarchitects.co.uk

CONTRACT

246 BELSIZE