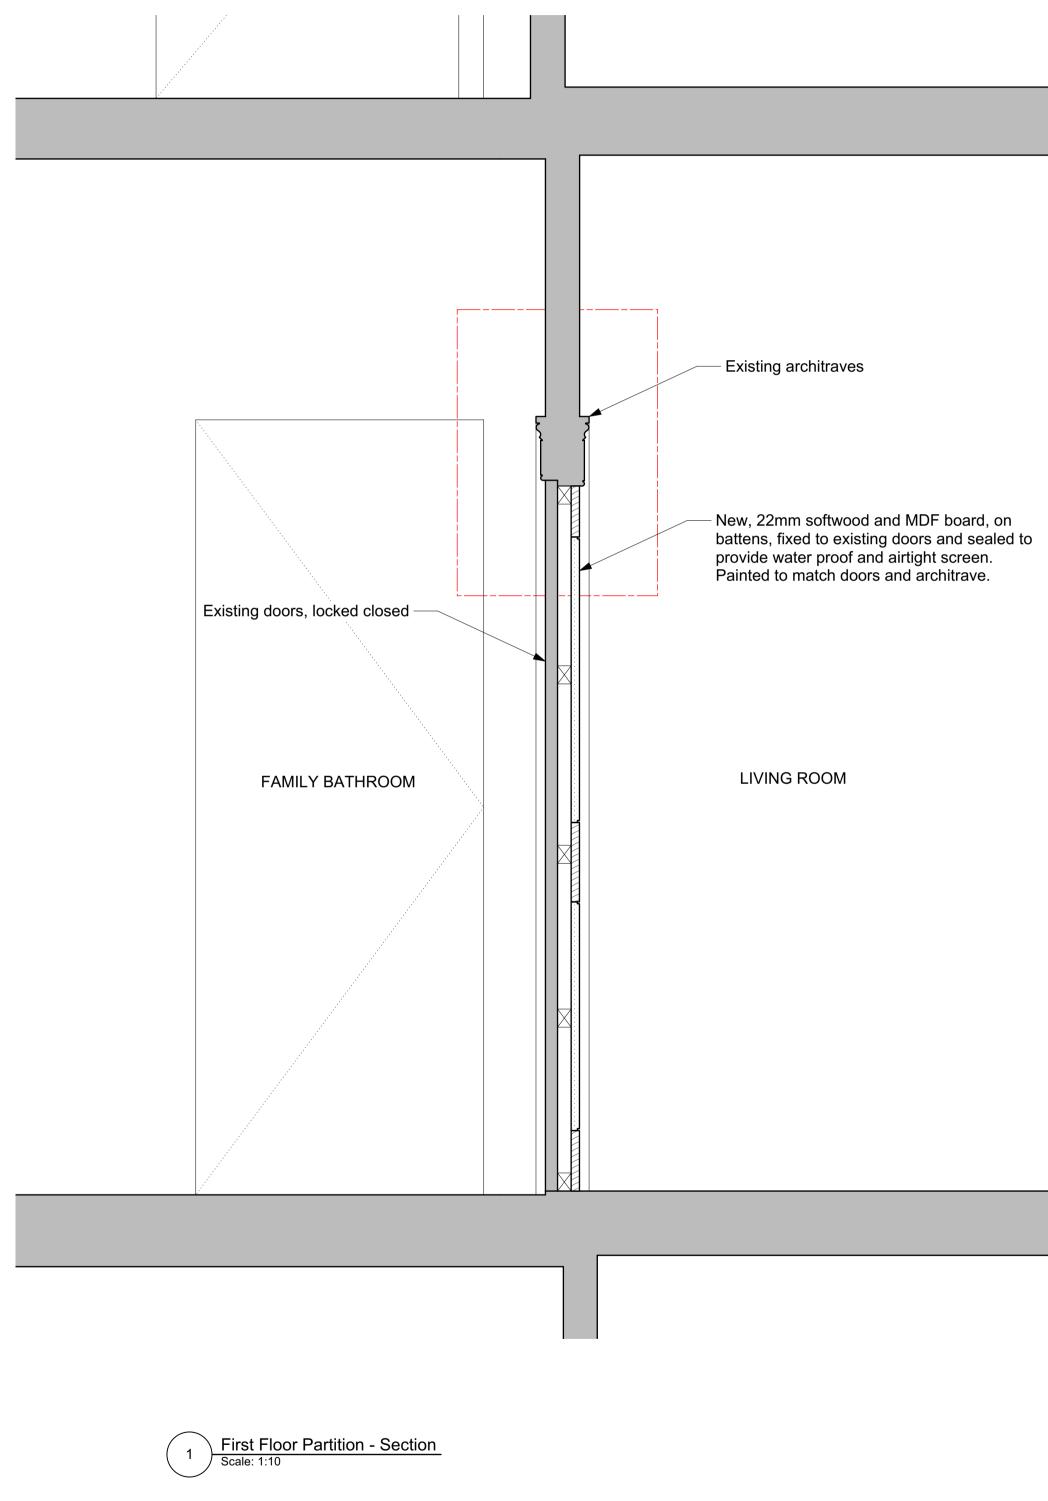

1/10 Scale Bar - Metres 0.1 0.2 0.3 0.4 0.5 1/2 Scale Bar - Millimetres 20 40 60 80 100

Existing architraves -Existing doors, locked closed — FAMILY BATHROOM

2 First Floor Partition - Detail Section Scale: 1:2