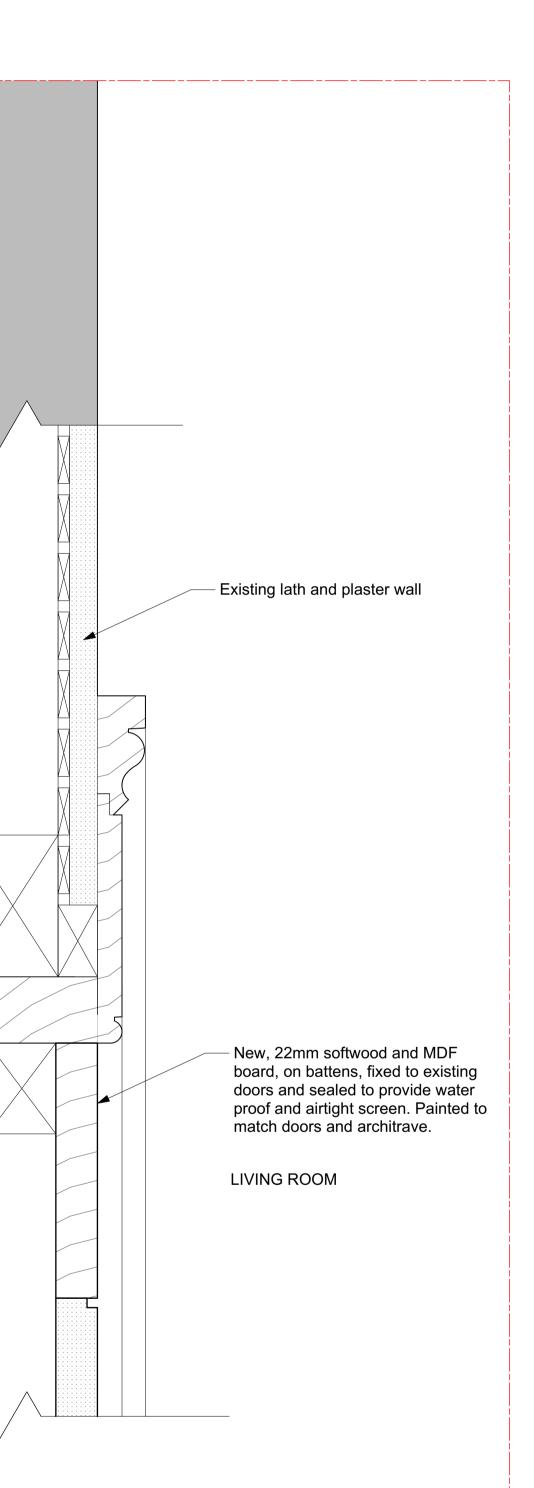

1/10 Scale Bar - Metres 0.1 0.2 0.3 0.4 0.5 1/2 Scale Bar - Millimetres 20 40 60 80 100

Existing architraves -Existing doors, locked closed — FAMILY BATHROOM

2 First Floor Partition - Detail Section Scale: 1:2