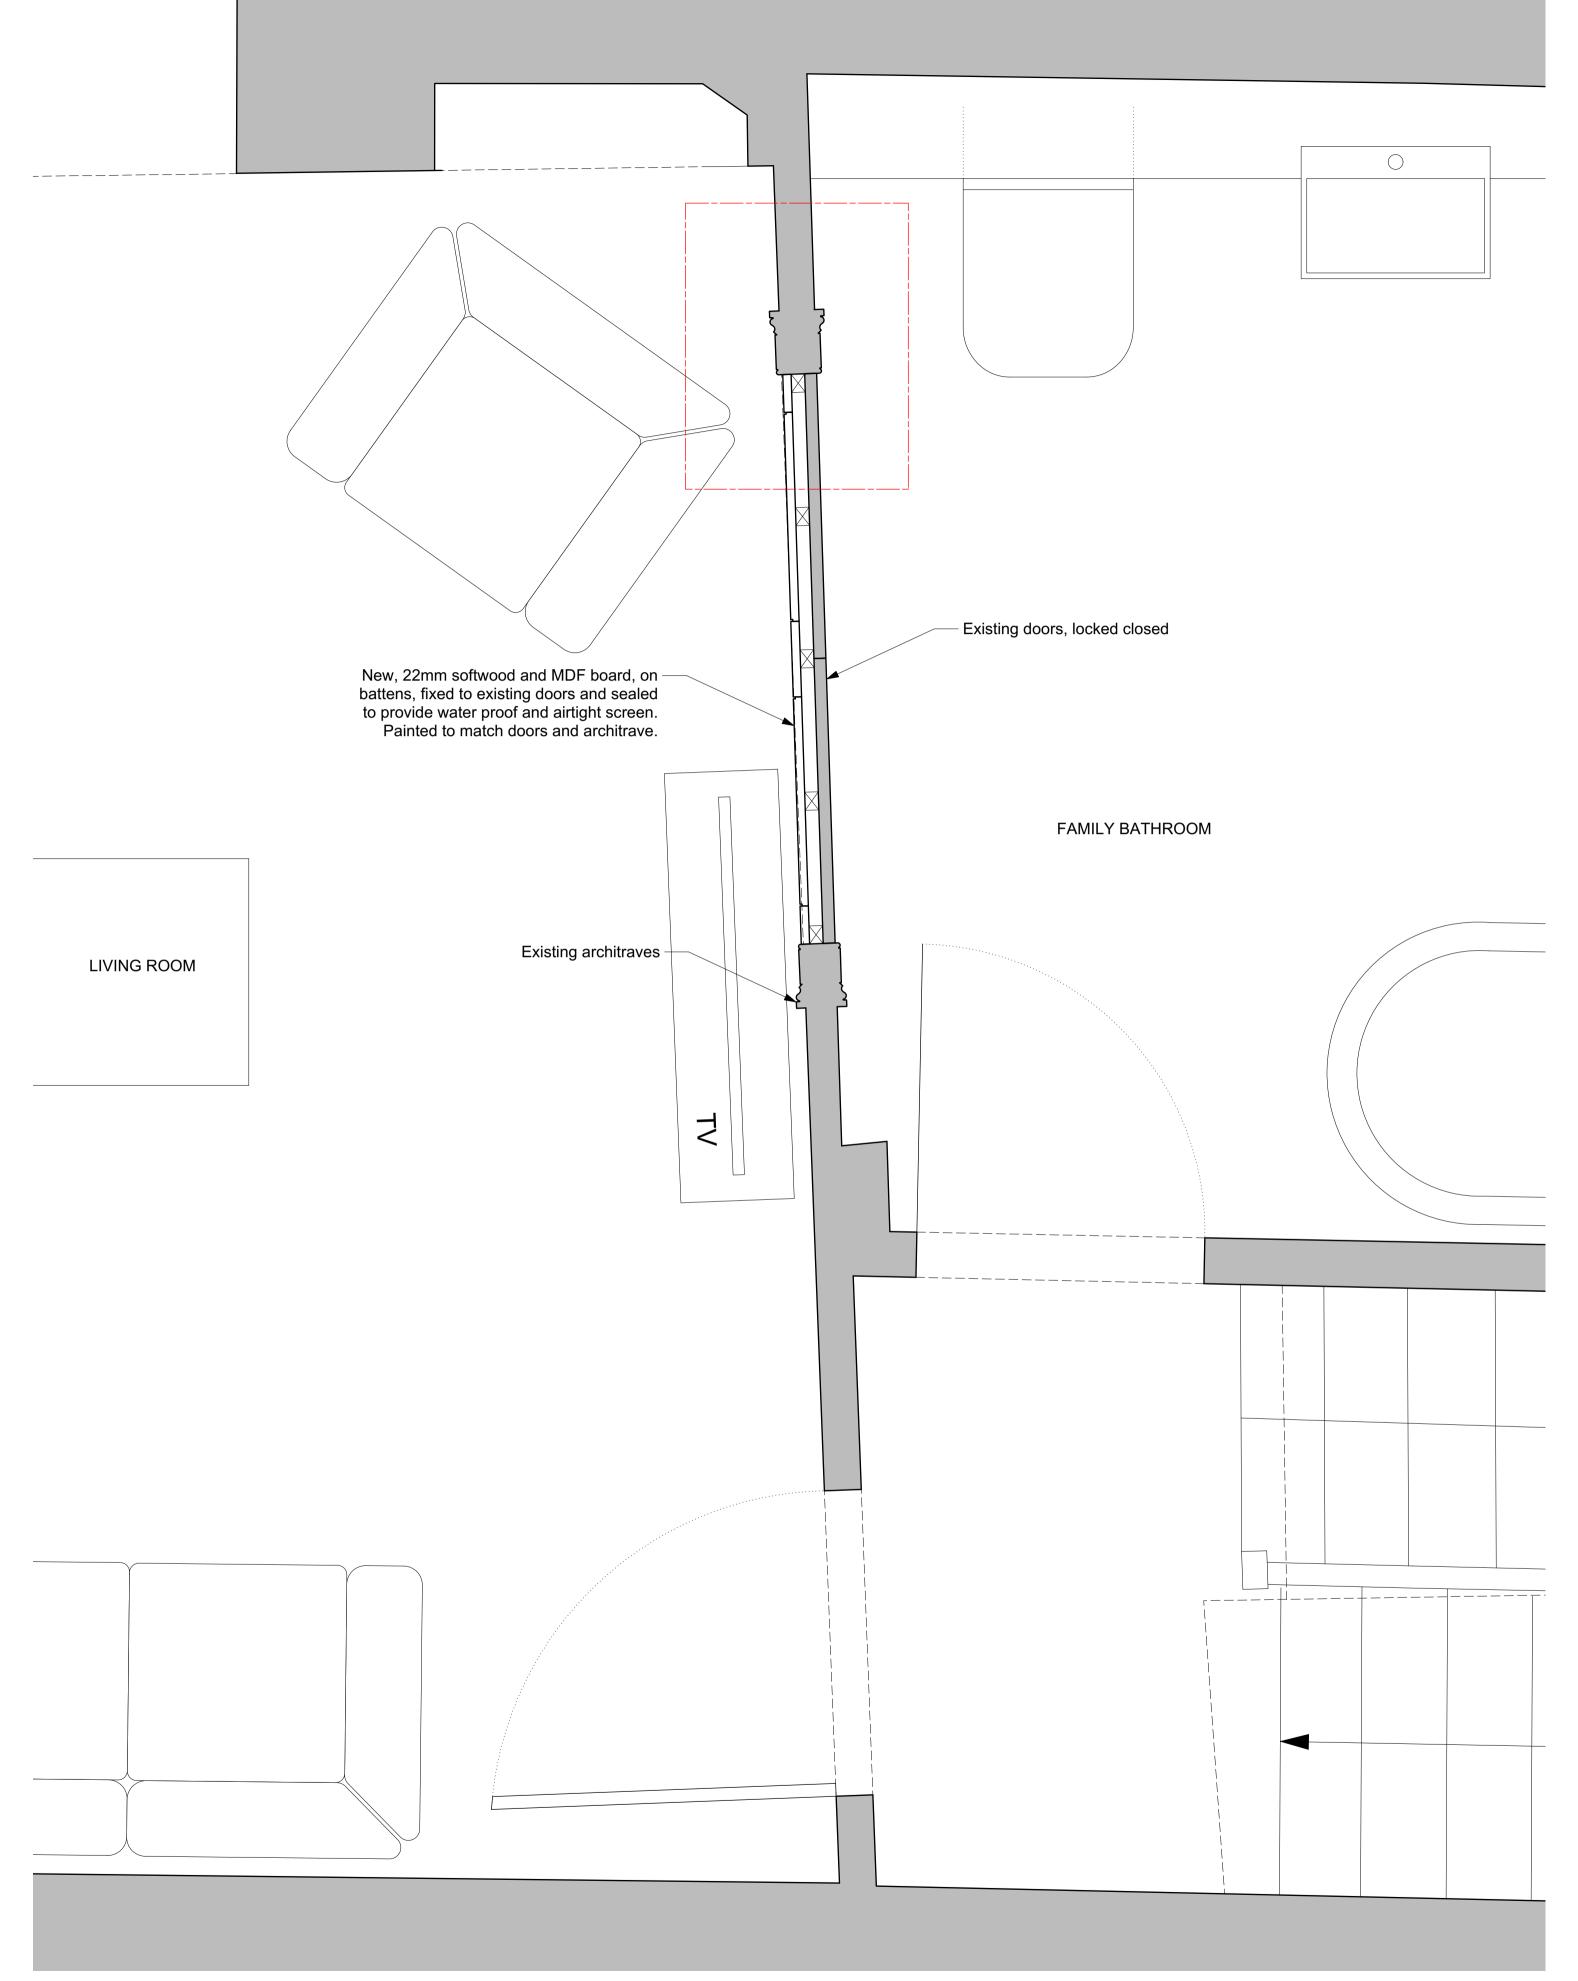

1/10 Scale Bar - Metres 1/2 Scale Bar - Millimetres 20 40 60 80 100

1 First Floor Partition - Plan Scale: 1:10

| Neil Kahawatte Architects                                  | nts at                                                    | Revisions     Project     Alterations & Refurbishments at       A - 08/03/23 - Updated For Planning     12 Goodge Place, |                |         |  |
|------------------------------------------------------------|-----------------------------------------------------------|--------------------------------------------------------------------------------------------------------------------------|----------------|---------|--|
| Studio 36<br>Archway Studios                               | London, W1T 4SG<br>First Floor Detail Plan<br>As Proposed |                                                                                                                          |                | Drawing |  |
| Bickerton House<br>25-27 Bickerton Road<br>London, N19 5JT |                                                           |                                                                                                                          |                |         |  |
|                                                            | Information                                               | Status                                                                                                                   | 2203_A016_A    | Number  |  |
| 020 7360 5330<br>mail@neilkahawatte.com                    | AvdL                                                      | Drawn                                                                                                                    | 1/10, 1/2 @ A1 | Scale   |  |
| Company Number: 8530938                                    | NJK                                                       | Checked                                                                                                                  | 19/10/22       | Date    |  |