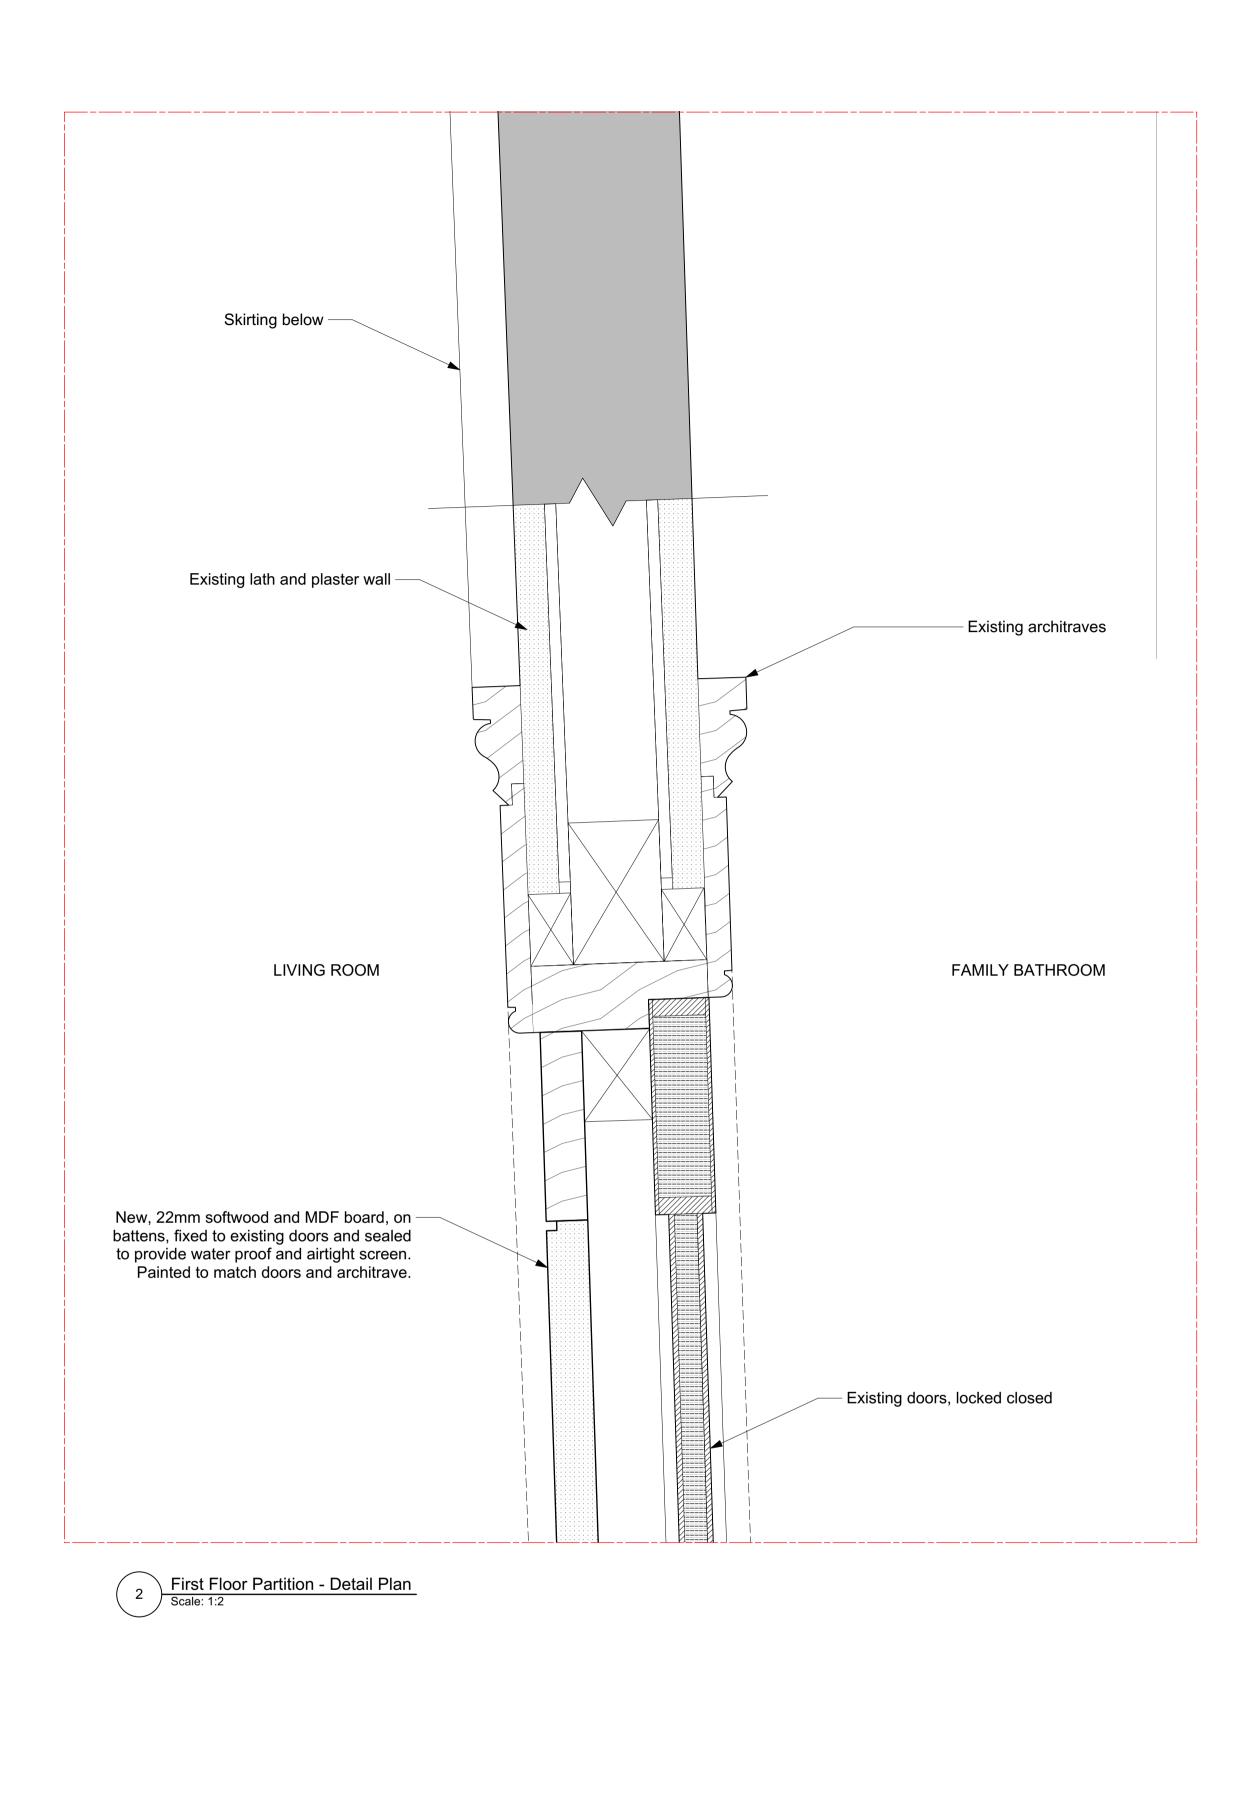

1/10 Scale Bar - Metres 1/2 Scale Bar - Millimetres 20 40 60 80 100

1 First Floor Partition - Plan Scale: 1:10

| Neil Kahawatte Architects                                  | nts at                                                    | Revisions     Project     Alterations & Refurbishments at       A - 08/03/23 - Updated For Planning     12 Goodge Place, |                |         |  |
|------------------------------------------------------------|-----------------------------------------------------------|--------------------------------------------------------------------------------------------------------------------------|----------------|---------|--|
| Studio 36<br>Archway Studios                               | London, W1T 4SG<br>First Floor Detail Plan<br>As Proposed |                                                                                                                          |                | Drawing |  |
| Bickerton House<br>25-27 Bickerton Road<br>London, N19 5JT |                                                           |                                                                                                                          |                |         |  |
|                                                            | Information                                               | Status                                                                                                                   | 2203_A016_A    | Number  |  |
| 020 7360 5330<br>mail@neilkahawatte.com                    | AvdL                                                      | Drawn                                                                                                                    | 1/10, 1/2 @ A1 | Scale   |  |
| Company Number: 8530938                                    | NJK                                                       | Checked                                                                                                                  | 19/10/22       | Date    |  |