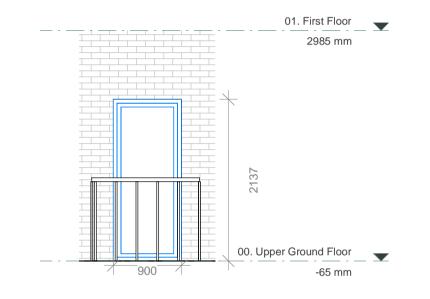

## Steel Juliet Balcony

The Juliet Balcony railing is placed across a raised window or door opening to create a balcony effect whilst adding safety and achieving the practical requirements of building regulations. The Juliet railing allows upper-floor living spaces to benefit from French doors, bifold doors or full-length open windows securely