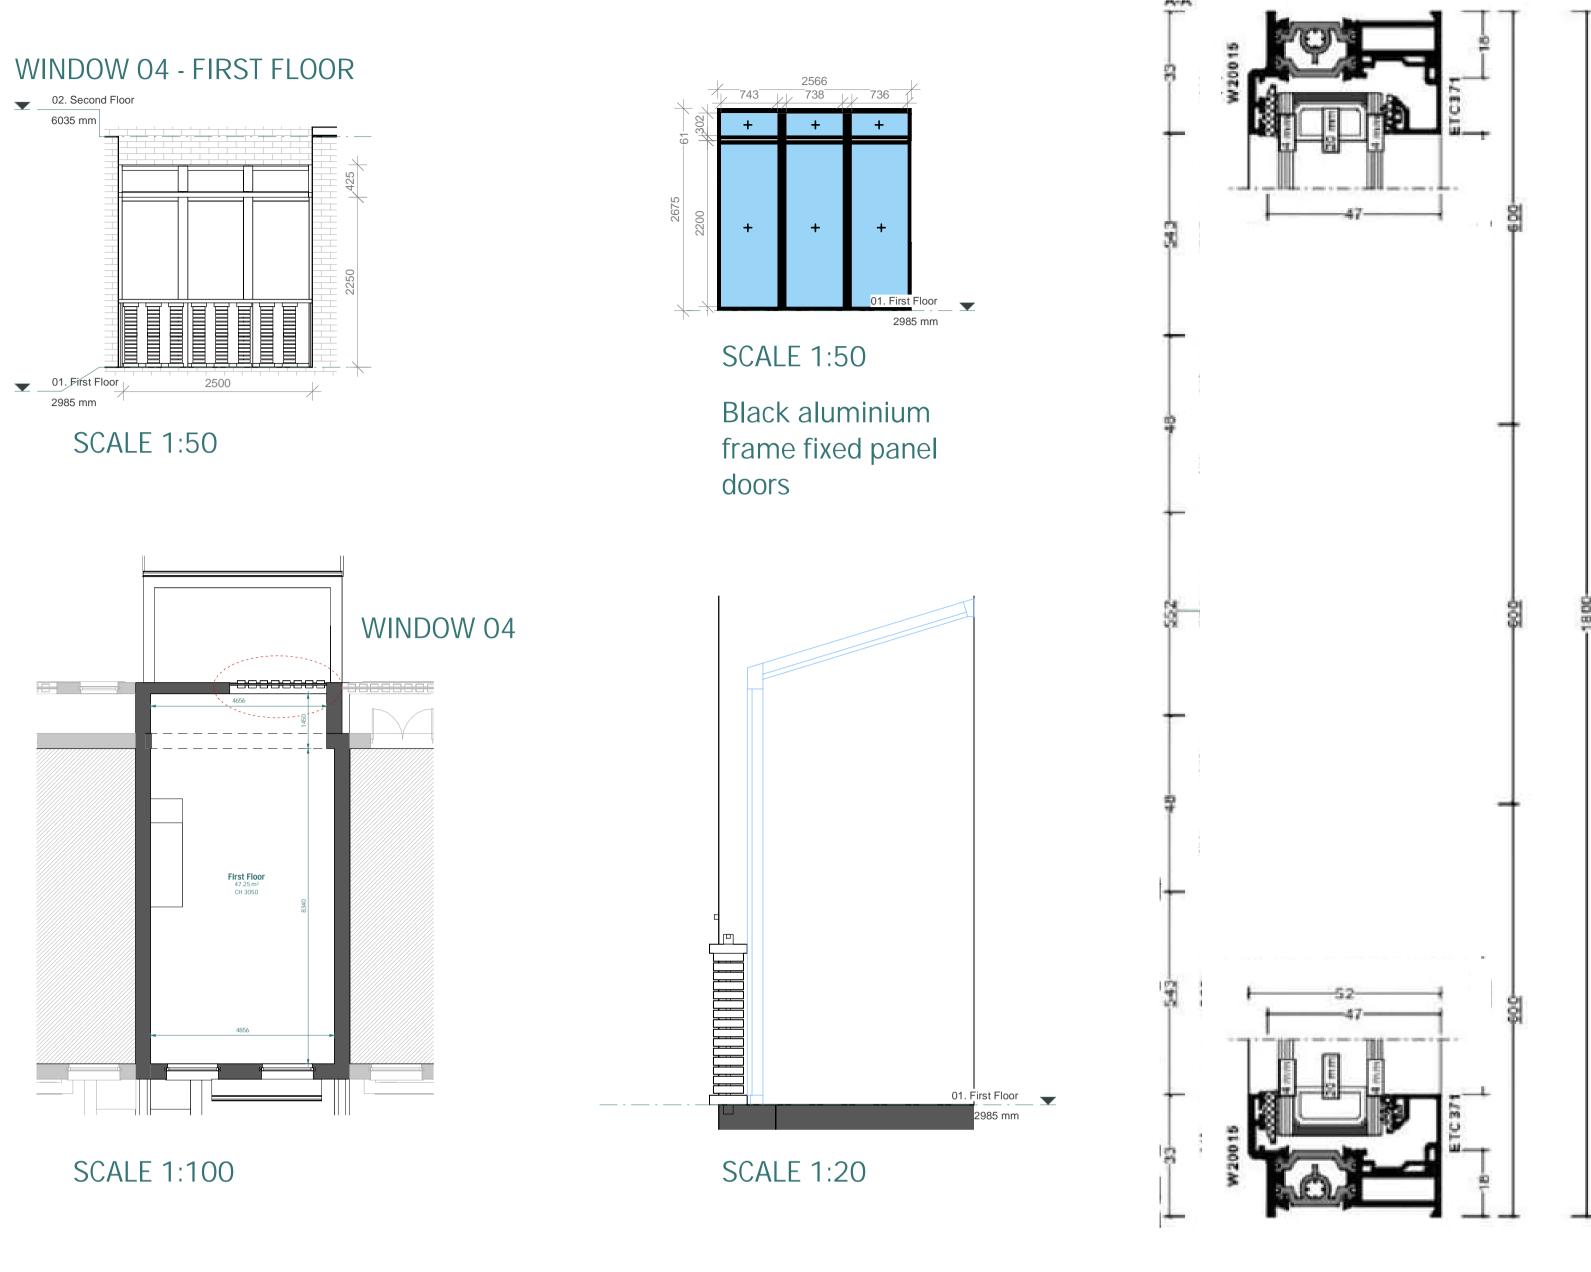

## Steel Juliet Balcony

The Juliet Balcony railing is placed across a raised window or door opening to create a balcony effect whilst adding safety and achieving the practical requirements of building regulations. The Juliet railing allows upper-floor living spaces to benefit from French doors, bifold doors or full-length open windows securely

https://stainless-handrailsystems.co.uk/steel-juliet-balcony/

Mild Steel 40mm x 8mm flat bar frame 16mm square bar infills