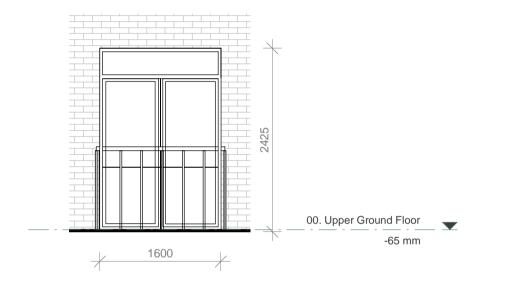

## Steel Juliet Balcony

The Juliet Balcony railing is placed across a raised window or door opening to create a balcony effect whilst adding safety and achieving the practical requirements of building regulations. The Juliet railing allows upper-floor living spaces to benefit from French doors, bifold doors or full-length open windows securely