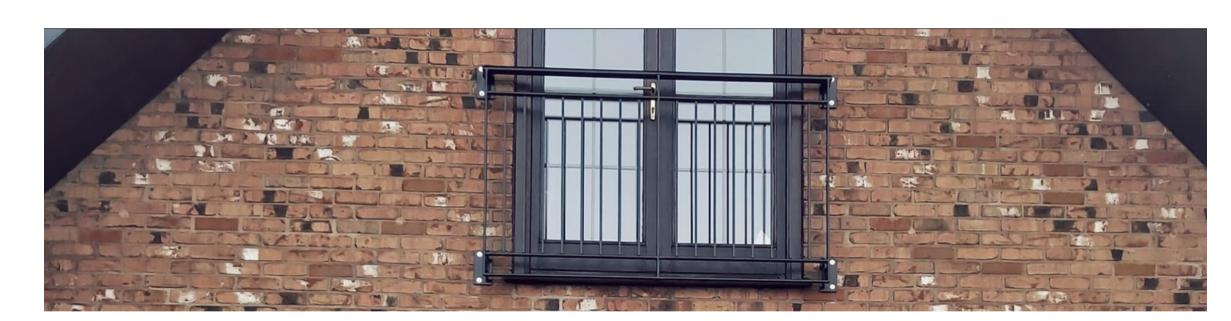

## Steel Juliet Balcony

The Juliet Balcony railing is placed across a raised window or door opening to create a balcony effect whilst adding safety and achieving the practical requirements of building regulations. The Juliet railing allows upper-floor living spaces to benefit from French doors, bifold doors or full-length open windows securely

https://stainless-handrailsystems.co.uk/steel-juliet-balcony/

Mild Steel 40mm x 8mm flat bar frame 16mm square bar infills