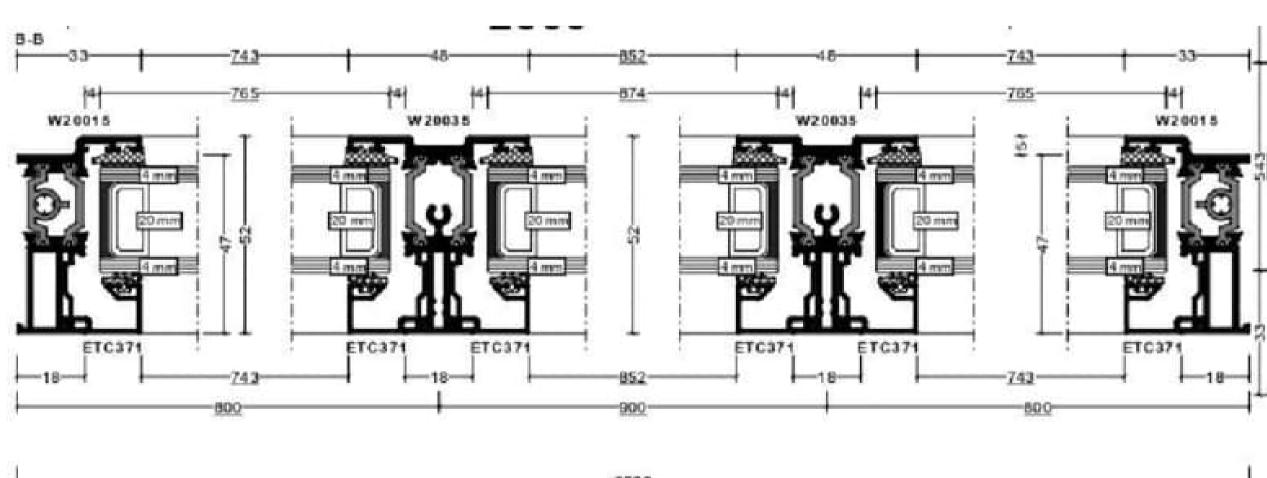

- 4x B. 4mm CLR T/ARG W.EDGE/4mm ECO T, 4mm Clear Tough (Argon Black Warm Edge), 4mm Ecopane Tough
- 28mm 0.43 m² 765 x 565mm 2x B. 4mm CLR T/ARG W.EDGE/4mm ECO T, 4mm Clear Tough (Argon Black Warm Edge), 4mm Ecopane Tough
- 28mm 0.44 m² 765 x 574mm 1x B. 4mm CLR T/ARG W.EDGE/4mm ECO T, 4mm Clear Tough (Argon Black Warm Edge), 4mm Ecopane Tough 28mm 0.50 m² 874 x 574mm
- 28mm 0.50 m² 874 x 574mm

  2x B. 4mm CLR T/ARG W.EDGE/4mm ECO T, 4mm Clear Tough (Argon Black Warm Edge), 4mm Ecopane Tough
  28mm 0.49 m² 874 x 565mm
  1 ACW20038
- 3 ACW20038

## 4 ACW20038 2 ACW20038

## Steel Juliet Balcony

The Juliet Balcony railing is placed across a raised window or door opening to create a balcony effect whilst adding safety and achieving the practical requirements of building regulations. The