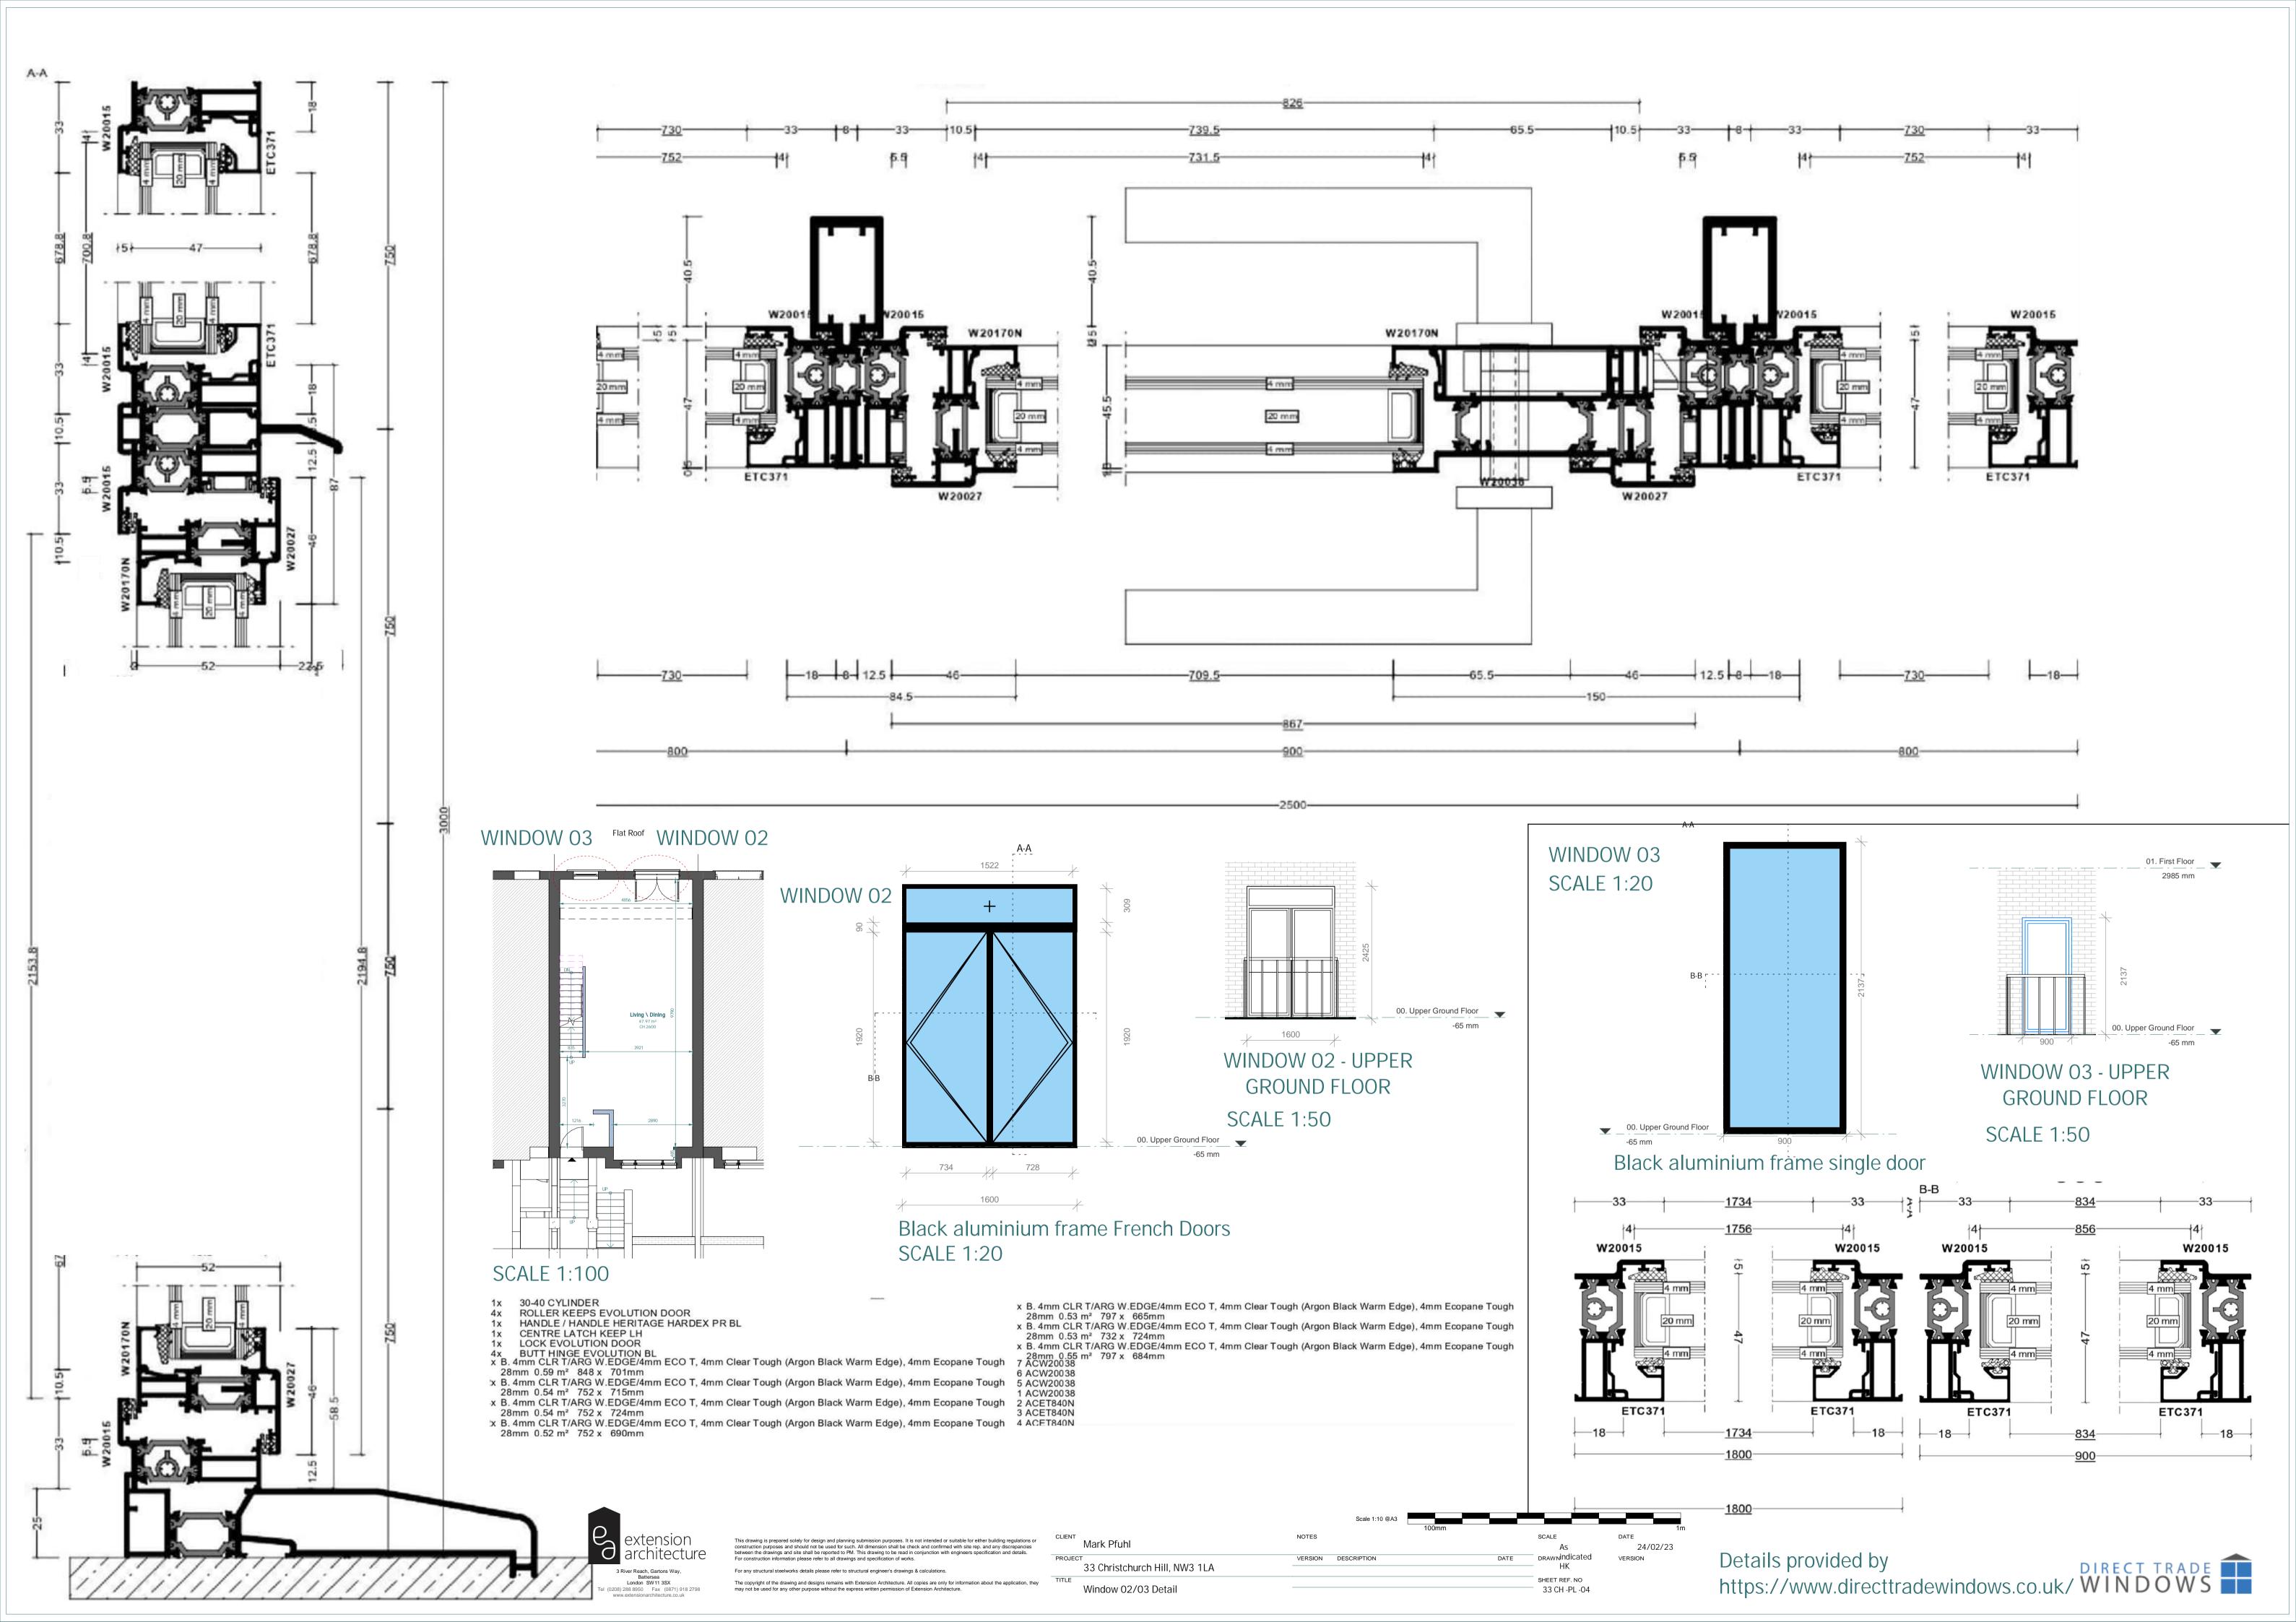

- 4x B. 4mm CLR T/ARG W.EDGE/4mm ECO T, 4mm Clear Tough (Argon Black Warm Edge), 4mm Ecopane Tough
- 28mm 0.43 m² 765 x 565mm 2x B. 4mm CLR T/ARG W.EDGE/4mm ECO T, 4mm Clear Tough (Argon Black Warm Edge), 4mm Ecopane Tough
- 28mm 0.44 m² 765 x 574mm 1x B. 4mm CLR T/ARG W.EDGE/4mm ECO T, 4mm Clear Tough (Argon Black Warm Edge), 4mm Ecopane Tough 28mm 0.50 m² 874 x 574mm
- 28mm 0.50 m² 874 x 574mm

  2x B. 4mm CLR T/ARG W.EDGE/4mm ECO T, 4mm Clear Tough (Argon Black Warm Edge), 4mm Ecopane Tough
  28mm 0.49 m² 874 x 565mm
  1 ACW20038
- 3 ACW20038

## 4 ACW20038 2 ACW20038