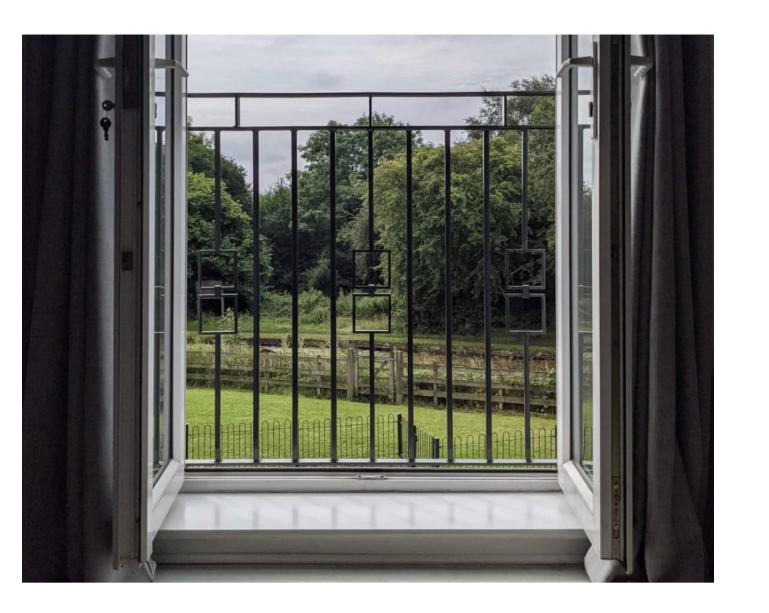

## Steel Juliet Balcony

The Juliet Balcony railing is placed across a raised window or door opening to create a balcony effect whilst adding safety and achieving the practical requirements of building regulations. The Juliet railing allows upper-floor living spaces to benefit from French doors, bifold doors or full-length open windows securely