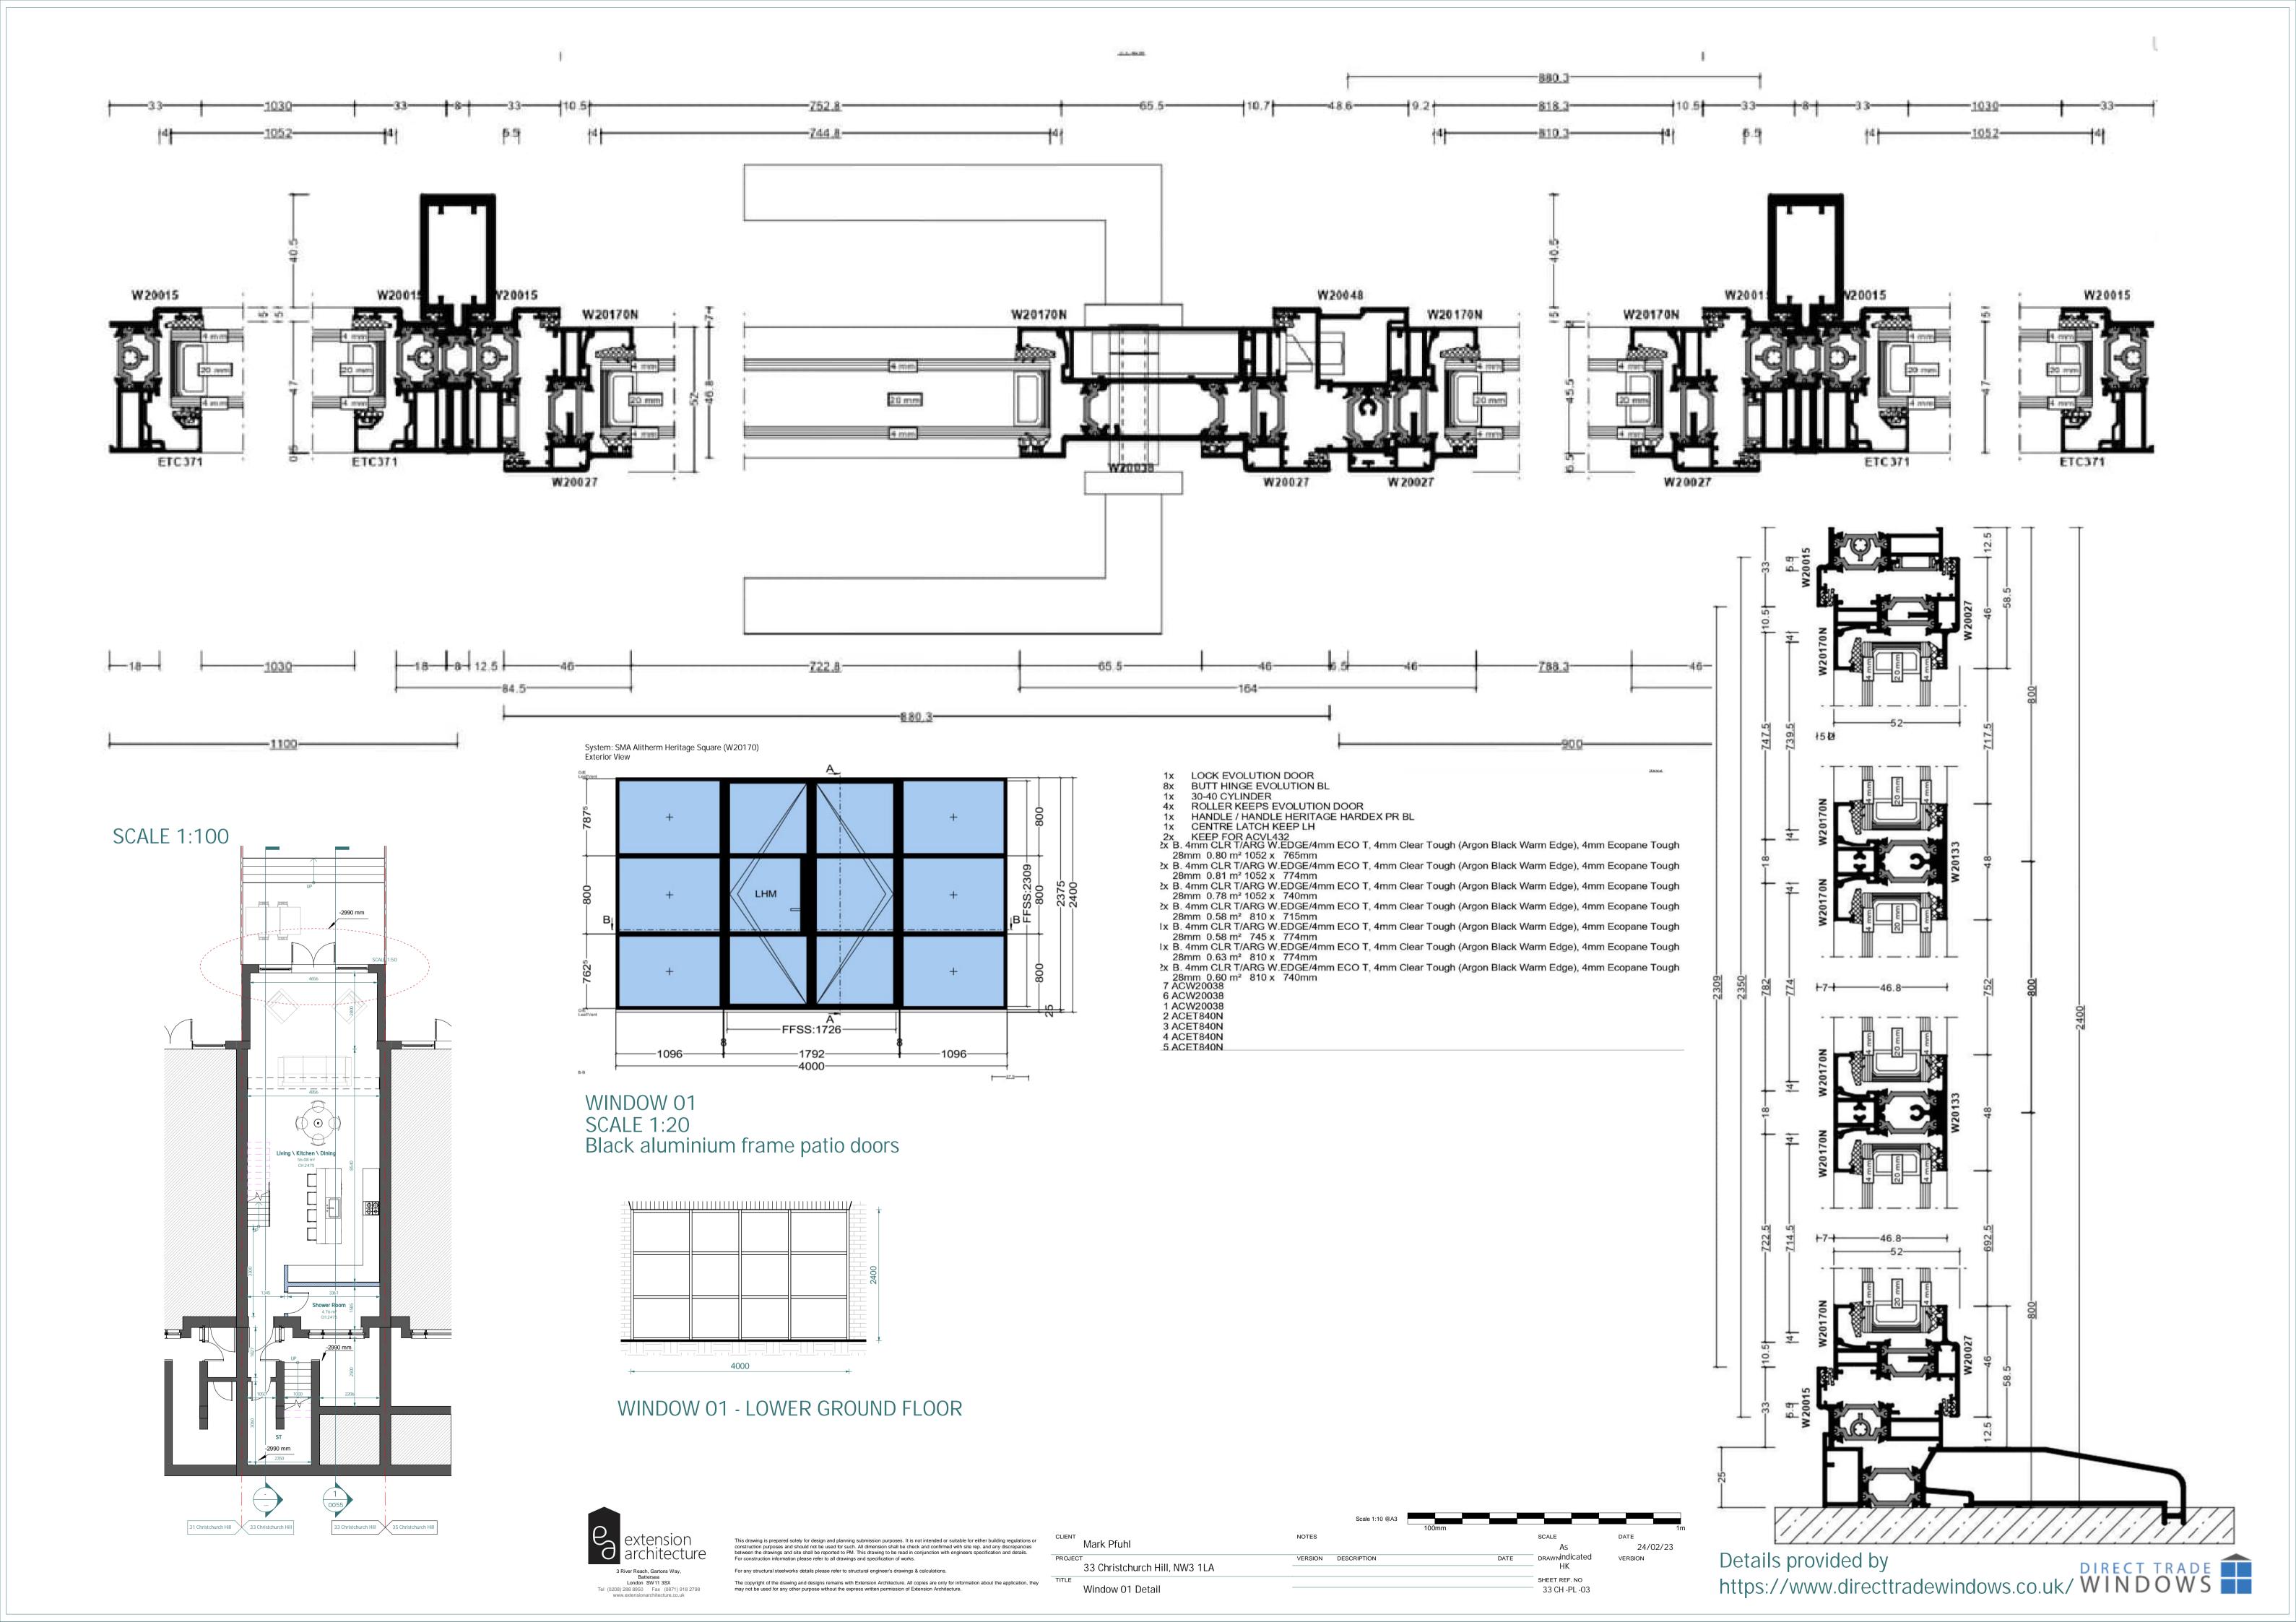

- 4x B. 4mm CLR T/ARG W.EDGE/4mm ECO T, 4mm Clear Tough (Argon Black Warm Edge), 4mm Ecopane Tough
- 28mm 0.43 m² 765 x 565mm 2x B. 4mm CLR T/ARG W.EDGE/4mm ECO T, 4mm Clear Tough (Argon Black Warm Edge), 4mm Ecopane Tough
- 28mm 0.44 m² 765 x 574mm 1x B. 4mm CLR T/ARG W.EDGE/4mm ECO T, 4mm Clear Tough (Argon Black Warm Edge), 4mm Ecopane Tough 28mm 0.50 m² 874 x 574mm
- 28mm 0.50 m² 874 x 574mm

  2x B. 4mm CLR T/ARG W.EDGE/4mm ECO T, 4mm Clear Tough (Argon Black Warm Edge), 4mm Ecopane Tough
  28mm 0.49 m² 874 x 565mm
  1 ACW20038
- 3 ACW20038

## 4 ACW20038 2 ACW20038