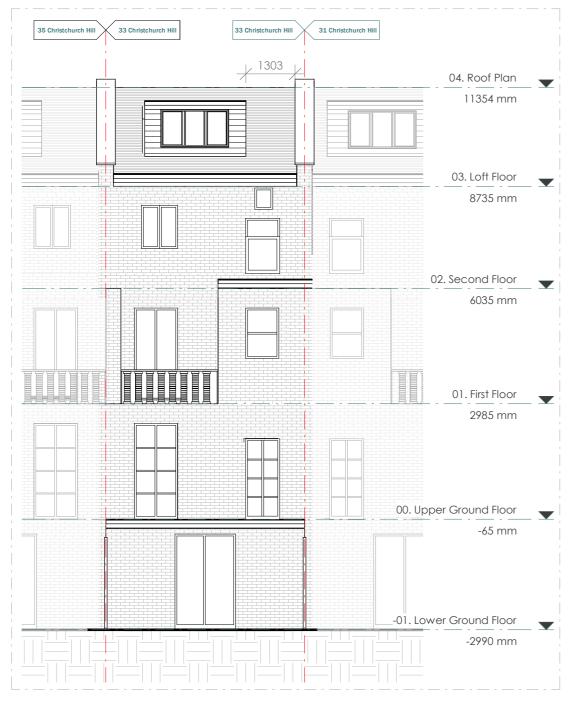

**EXISTING REAR ELEVATION** 

PROPOSED REAR ELEVATION

This drawing is prepared solely for design and planning submission purposes. It is not intended or suitable for either building regulations or construction purposes and should not be used for such. All dimension shall be check and confirmed with site rep. and any discrepancies between the drawings and site shall be reported to PM. This drawing to be read in conjunction with engineers specification and details. For construction information please refer to all drawings and specification of works.

|         |                                    |         | Scale 1:10 @A3 |       |      |               |          |
|---------|------------------------------------|---------|----------------|-------|------|---------------|----------|
|         |                                    |         |                | 100mm |      |               | 1m       |
|         |                                    | NOTES   |                |       |      | SCALE         | DATE     |
|         | Mark Pfuhl                         |         |                |       |      | 1:100         | 24/02/23 |
| PROJECT |                                    | VERSION | DESCRIPTION    |       | DATE | DRAWN         | VERSION  |
|         | 33 Christchurch Hill, NW3 1LA      |         |                |       |      | НК            |          |
| TITLE   |                                    |         |                |       |      | SHEET REF. NO |          |
|         | Existing & Proposed Rear Elevation |         |                |       |      | 33 CH -PL -02 |          |