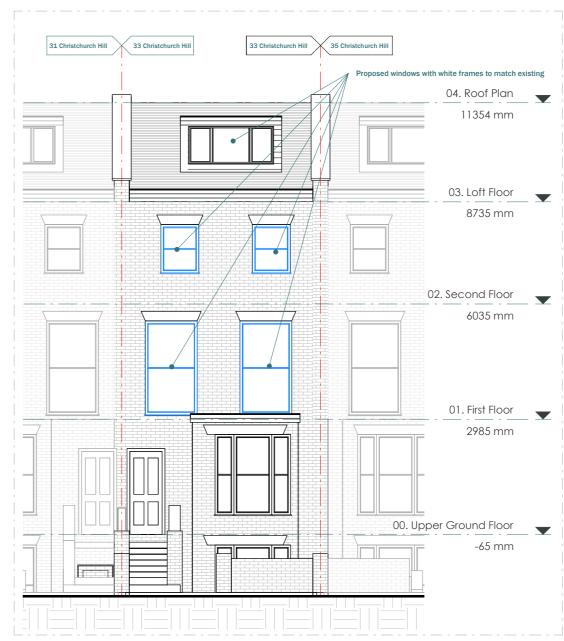

PROPOSED FRONT ELEVATION

This drawing is prepared solely for design and planning submission purposes. It is not intended or suitable for either building regulations or construction purposes and should not be used for such. All dimension shall be check and confirmed with site rep. and any discrepancies between the drawings and site shall be reported to PM. This drawing to be read in conjunction with engineers specification and details. For construction information please refer to all drawings and specification of works.

|            |                                     |         | Scale 1:10 @A3 |       |               |         |
|------------|-------------------------------------|---------|----------------|-------|---------------|---------|
|            |                                     |         | 100mm          |       |               | 1m      |
|            |                                     | NOTES   |                |       | SCALE         | DATE    |
| Mark Pfuhl |                                     |         |                | 1:100 | 24/02/23      |         |
| PROJECT    |                                     | VERSION | DESCRIPTION    | DATE  | DRAWN         | VERSION |
|            | 33 Christchurch Hill, NW3 1LA       |         |                |       | НК            |         |
| TITLE      |                                     |         |                |       | SHEET REF. NO |         |
|            | Existing & Proposed Front Elevation |         |                |       | 33 CH -PL -01 |         |