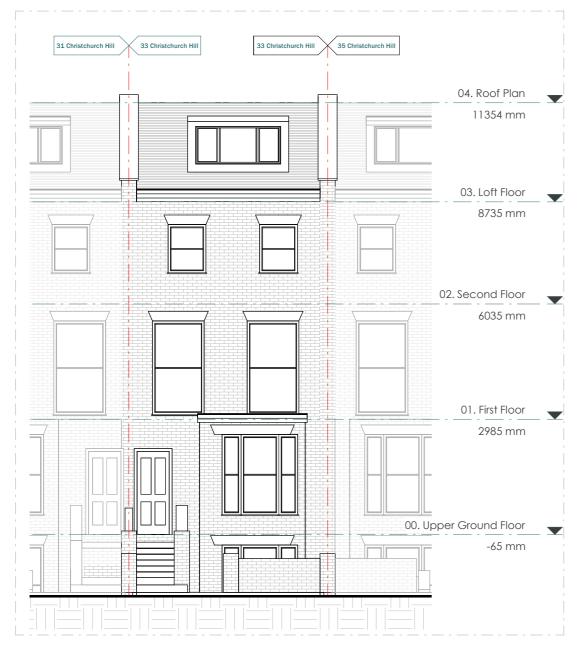

PROPOSED FRONT ELEVATION

This drawing is prepared solely for design and planning submission purposes. It is not intended or suitable for either building regulations or construction purposes and should not be used for such. All dimension shall be check and confirmed with site rep. and any discrepancies between the drawings and site shall be reported to PM. This drawing to be read in conjunction with engineers specification and details. For construction information please refer to all drawings and specification of works.

|            |                                     |         | Scale 1:10 @A3 |       |               |         |
|------------|-------------------------------------|---------|----------------|-------|---------------|---------|
|            |                                     |         | 100mm          |       |               | 1m      |
|            |                                     | NOTES   |                |       | SCALE         | DATE    |
| Mark Pfuhl |                                     |         |                | 1:100 | 24/02/23      |         |
| PROJECT    |                                     | VERSION | DESCRIPTION    | DATE  | DRAWN         | VERSION |
|            | 33 Christchurch Hill, NW3 1LA       |         |                |       | НК            |         |
| TITLE      |                                     |         |                |       | SHEET REF. NO |         |
|            | Existing & Proposed Front Elevation |         |                |       | 33 CH -PL -01 |         |