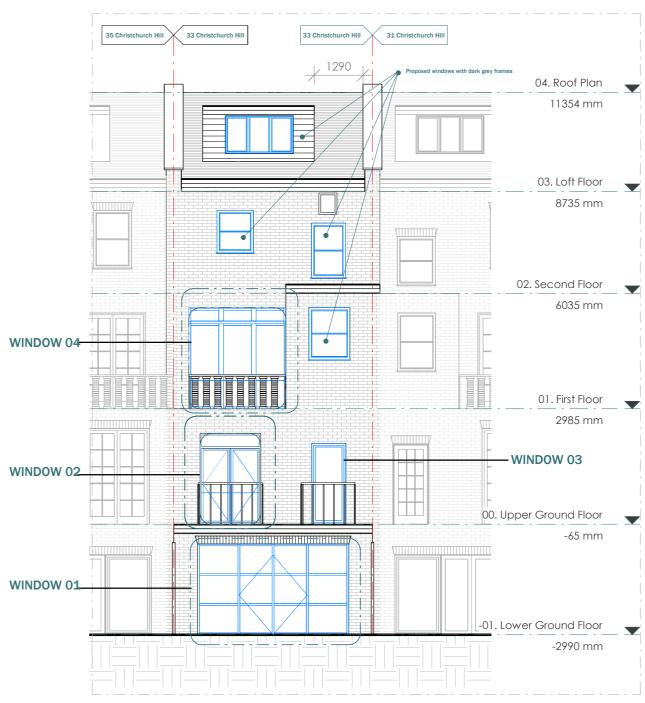

PROPOSED FRONT ELEVATION

This drawing is prepared solely for design and planning submission purposes. It is not intended or suitable for either building regulations or construction purposes and should not be used for such. All dimension shall be check and confirmed with site rep. and any discrepancies between the drawings and site shall be reported to PM. This drawing to be read in conjunction with engineers specification and details. For construction information please refer to all drawings and specification of works.

For any structural steelworks details please refer to structural engineer's drawings & calculations.

The copyright of the drawing and designs remains with Extension Architecture. All copies are only for information about the application, they may not be used for any other purpose without the express written permission of Extension Architecture.

|            |                                     |         | Scale 1:10 @A3 |       |               |         |
|------------|-------------------------------------|---------|----------------|-------|---------------|---------|
|            |                                     |         | 100mm          |       |               | 1m      |
|            |                                     | NOTES   |                |       | SCALE         | DATE    |
| Mark Pfuhl |                                     |         |                | 1:100 | 24/02/23      |         |
| PROJECT    |                                     | VERSION | DESCRIPTION    | DATE  | DRAWN         | VERSION |
|            | 33 Christchurch Hill, NW3 1LA       |         |                |       | НК            |         |
| TITLE      |                                     |         |                |       | SHEET REF. NO |         |
|            | Existing & Proposed Front Elevation |         |                |       | 33 CH -PL -01 |         |