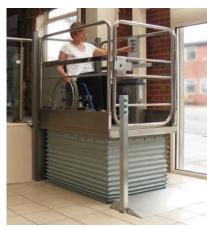

#### Melody 1 non-enclosed Lifting Platform

The Terry Melody 1 Lifting Platform offers an aesthetically pleasing solution to the problem of short-rise vertical wheelchair access outside and inside public buildings (or, where appropriate, domestic household situations). The innovative design ensures that special emphasis has been placed on the needs of both the lift user and the building owner in facilitating compliance with the current disability legislation.

# Complies with Part M of the Building Regulations and meets the requirements of the Equality Act

- Open and unobtrusive design
- No enclosure or support tower required
- Easy to operate, tactile, illuminated constant pressure controls
- Lift carriage finished in attractive, durable stainless steel, aluminium and paint
- RAL colours available as an option
- Upper level gate option is required if the lifting height exceeds 290mm for domestic and 260mm for public access
- Minimal builders work (ground ramp eliminates requirement for a pit)
- Pit option available for internal use if required
- Security options available e.g. Radio Enabler, Radio Isolate and Authorised Key Holder
- Polycarbonate infill panels to gate and carriage sides available as an option