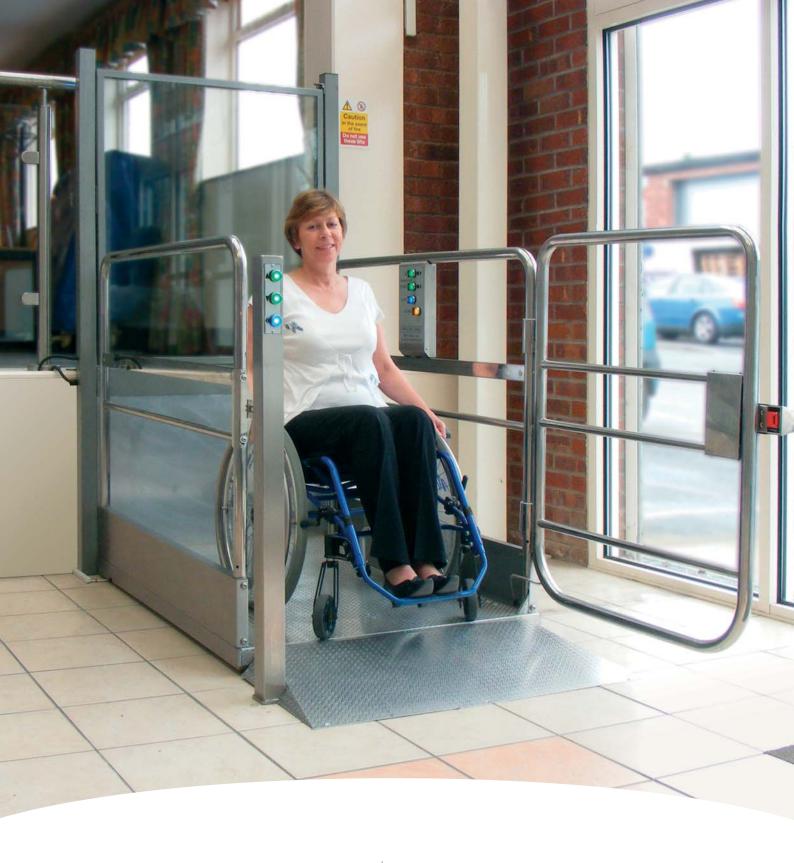

#### Melody 1 non-enclosed Lifting Platform

The Terry Melody 1 Lifting Platform offers an aesthetically pleasing solution to the problem of short-rise vertical wheelchair access outside and inside public buildings (or, where appropriate, domestic household situations). The innovative design ensures that special emphasis has been placed on the needs of both the lift user and the building owner in facilitating compliance with the current disability legislation.

# Complies with Part M of the Building Regulations and meets the requirements of the Equality Act

- Open and unobtrusive design
- No enclosure or support tower required
- Easy to operate, tactile, illuminated constant pressure controls
- Lift carriage finished in attractive, durable stainless steel, aluminium and paint
- RAL colours available as an option
- Upper level gate option is required if the lifting height exceeds 290mm for domestic and 260mm for public access
- Minimal builders work (ground ramp eliminates requirement for a pit)
- Pit option available for internal use if required
- Security options available e.g. Radio Enabler, Radio Isolate and Authorised Key Holder
- Polycarbonate infill panels to gate and carriage sides available as an option

Safety: Full platform safe edge which stops the lift should it touch any obstacle in the down direction only. Fully interlocked carriage gate and upper gate (if required). Bellows style cover prevents access to lifting mechanism