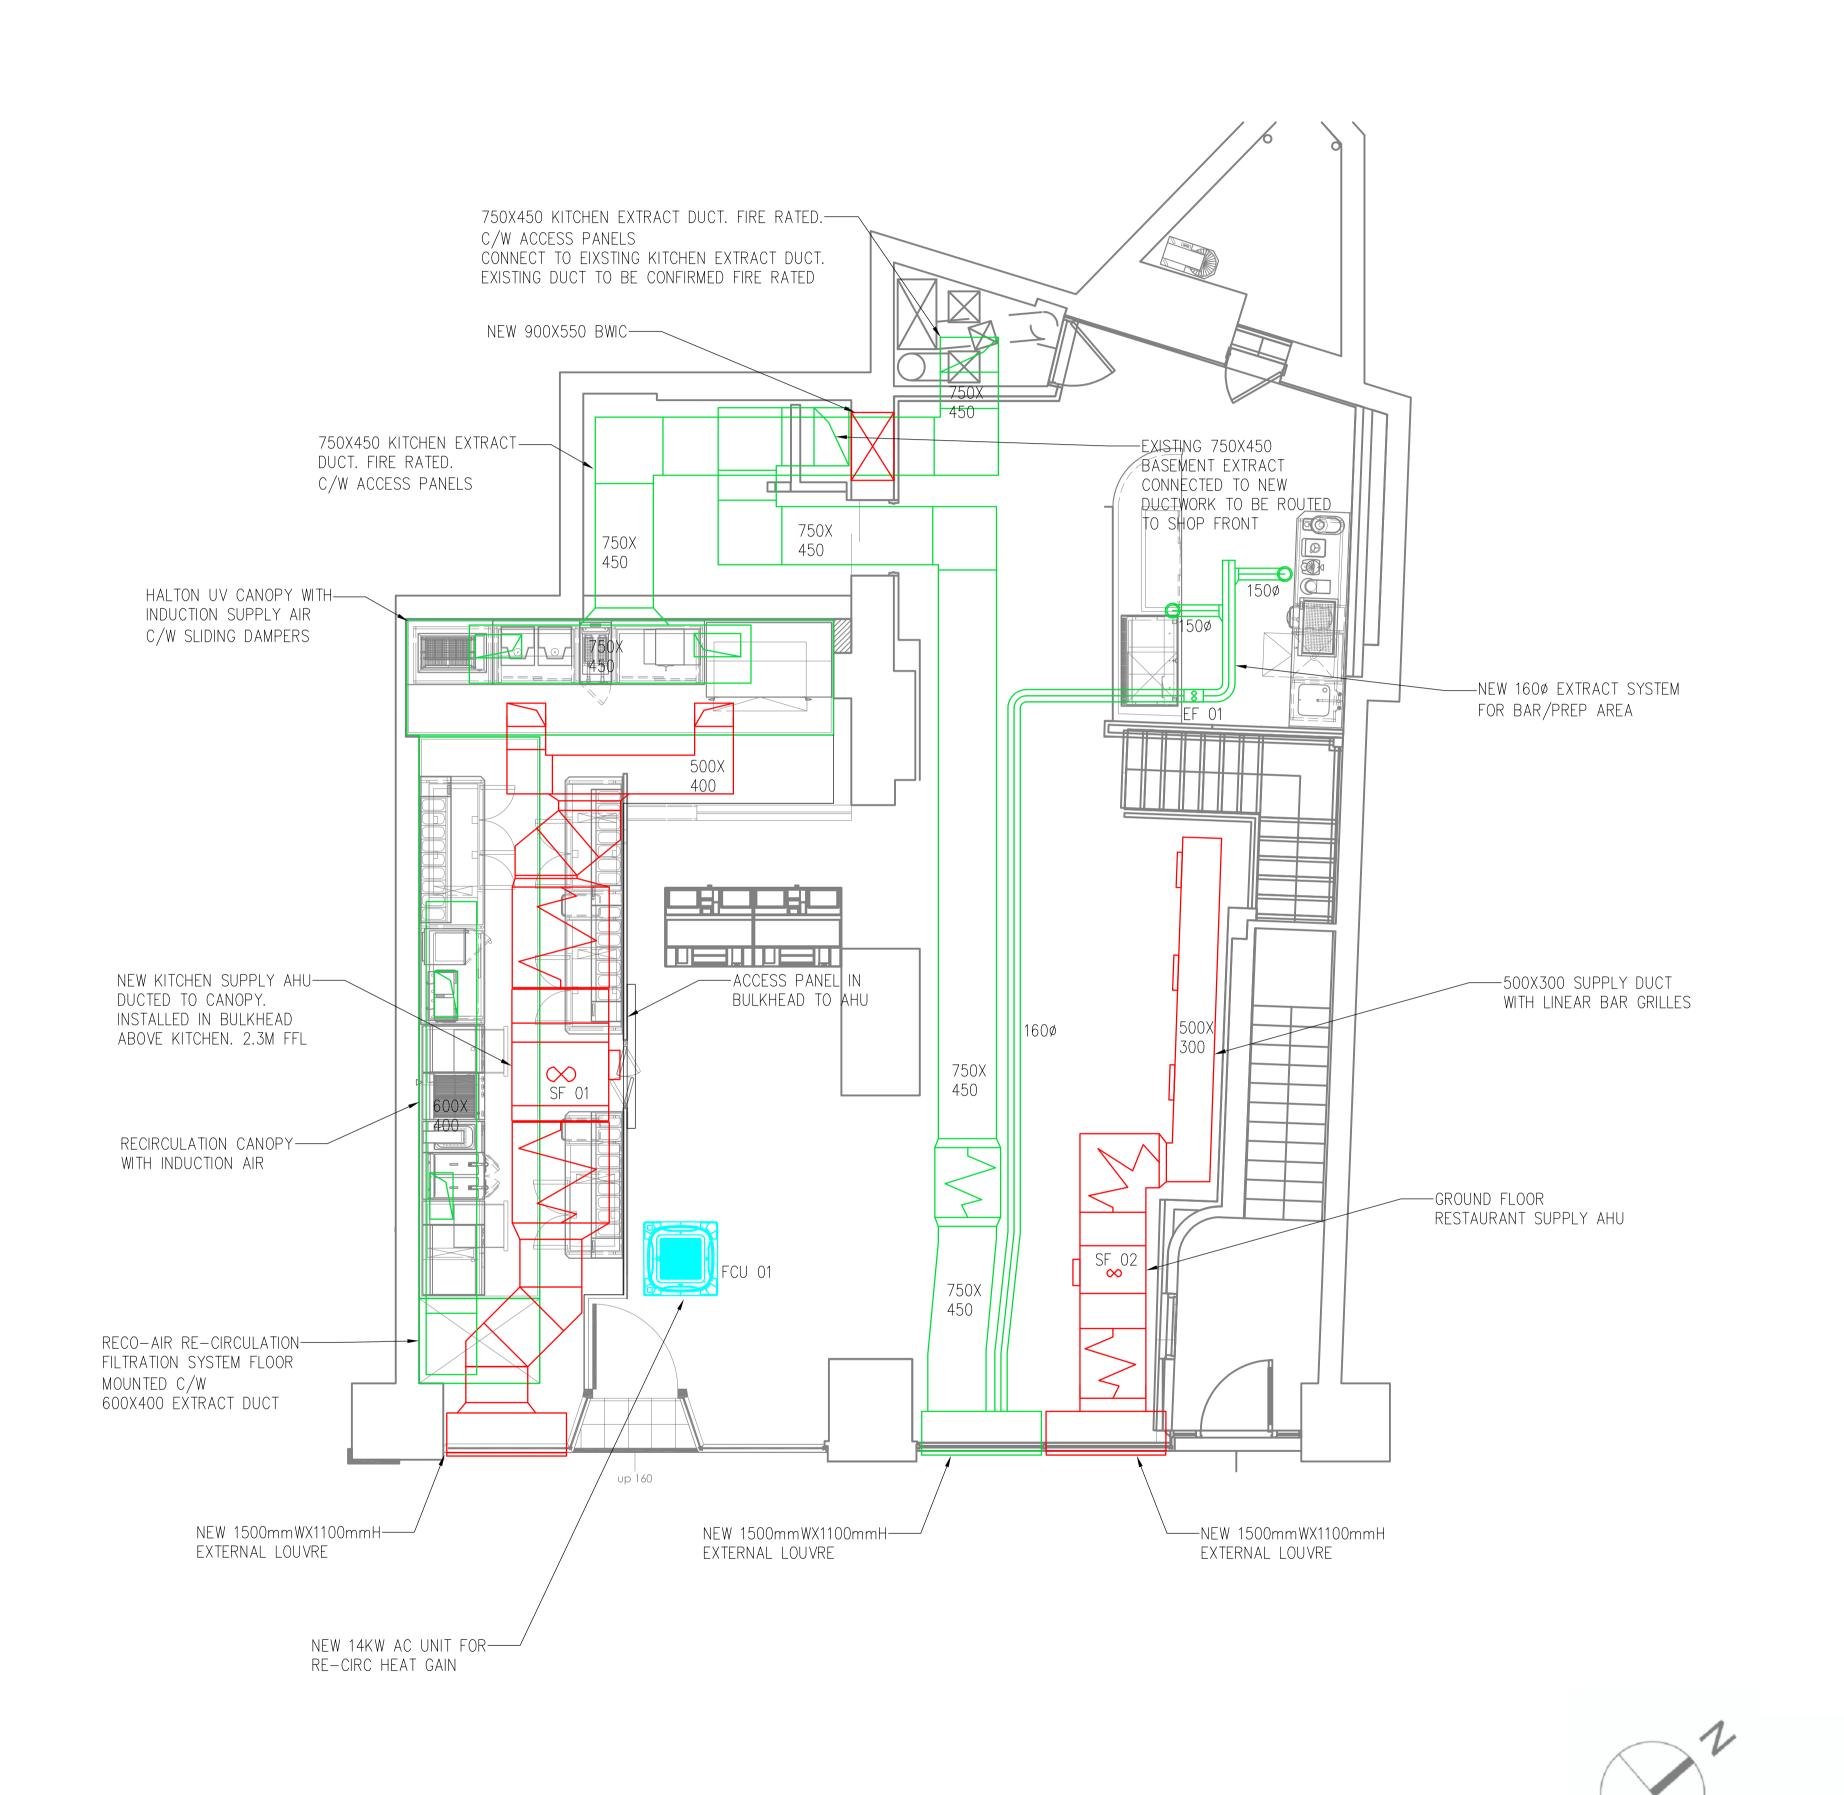

## <u>NOTES</u>

- 1. DO NOT SCALE FROM THIS DRAWING.
- 2. THE CONTRACTOR MUST VERIFY ALL DIMENSIONS, TOLERANCES AND REFERENCES BEFORE PROCEEDING
- 3. ANY DISCREPANCY FOUND BETWEEN THIS DRAWING and any other documents must be reports
- 4. REMOVE THIS DRAWING FROM CURRENCY WHEN REVISED DRAWING IS ISSUED.

IMMEDIATELY TO THE CONTRACT ADMINISTRATOR.

- 5. COPYRIGHT OF DESIGNS SHOWN ON THIS DRAWING REMAINS WITH DEE SOLUTIONS LTD.
- 6. THIS DRAWING IS TO BE READ IN CONJUNCTION WITH THE SPECIFICATION AND ALL OTHER CONTRACT PROJECT DOCUMENTS.
- 7. THE CONTRACTOR SHALL REFER TO ARCHITECTS OR INTERIOR DESIGN DRAWINGS INCLUDING REFLECTED CEILING PLANS AND OTHER SPECIALIST DRAWINGS FOR SETTING OUT ALL VISIBLE WALL AND CEILING MOUNTED EQUIPMENT.
- 8. ALL OPEN PLAN FCU'S TO HAVE A RETURN AIR SENSOR

DRAWING TITLE GROUND FLOOR MECHANICAL SERVICES

SCALE 1:50 @ A1 DATE OCT 2022 CHECKED BY NB <u>Drawn by</u>

DRAWING STATUS PRELIMINARY

DRAWING NUMBER

937/M/101

<u>revision</u>