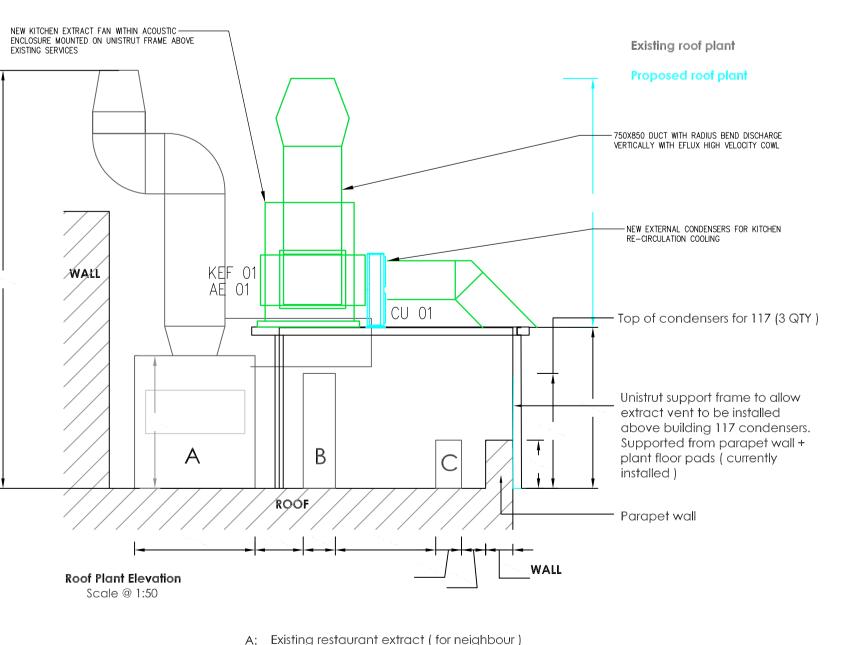

- A: Existing restaurant extract (for neighbour)
- B: 3 QTY Condensers for 117
- C: Condensers for other neighbours
- D: 117 Extract duct termination 600 x 650 mm

CDM REGULATION 2018 RISK ASSESSMENT

THERE ARE NO RESIDUAL RISKS WHICH ARE SIGNIFICANT OR UNUSUAL & FALL OUTSIDE THE NORMAL DUTIES OF A COMPETENT CONTRACTOR.