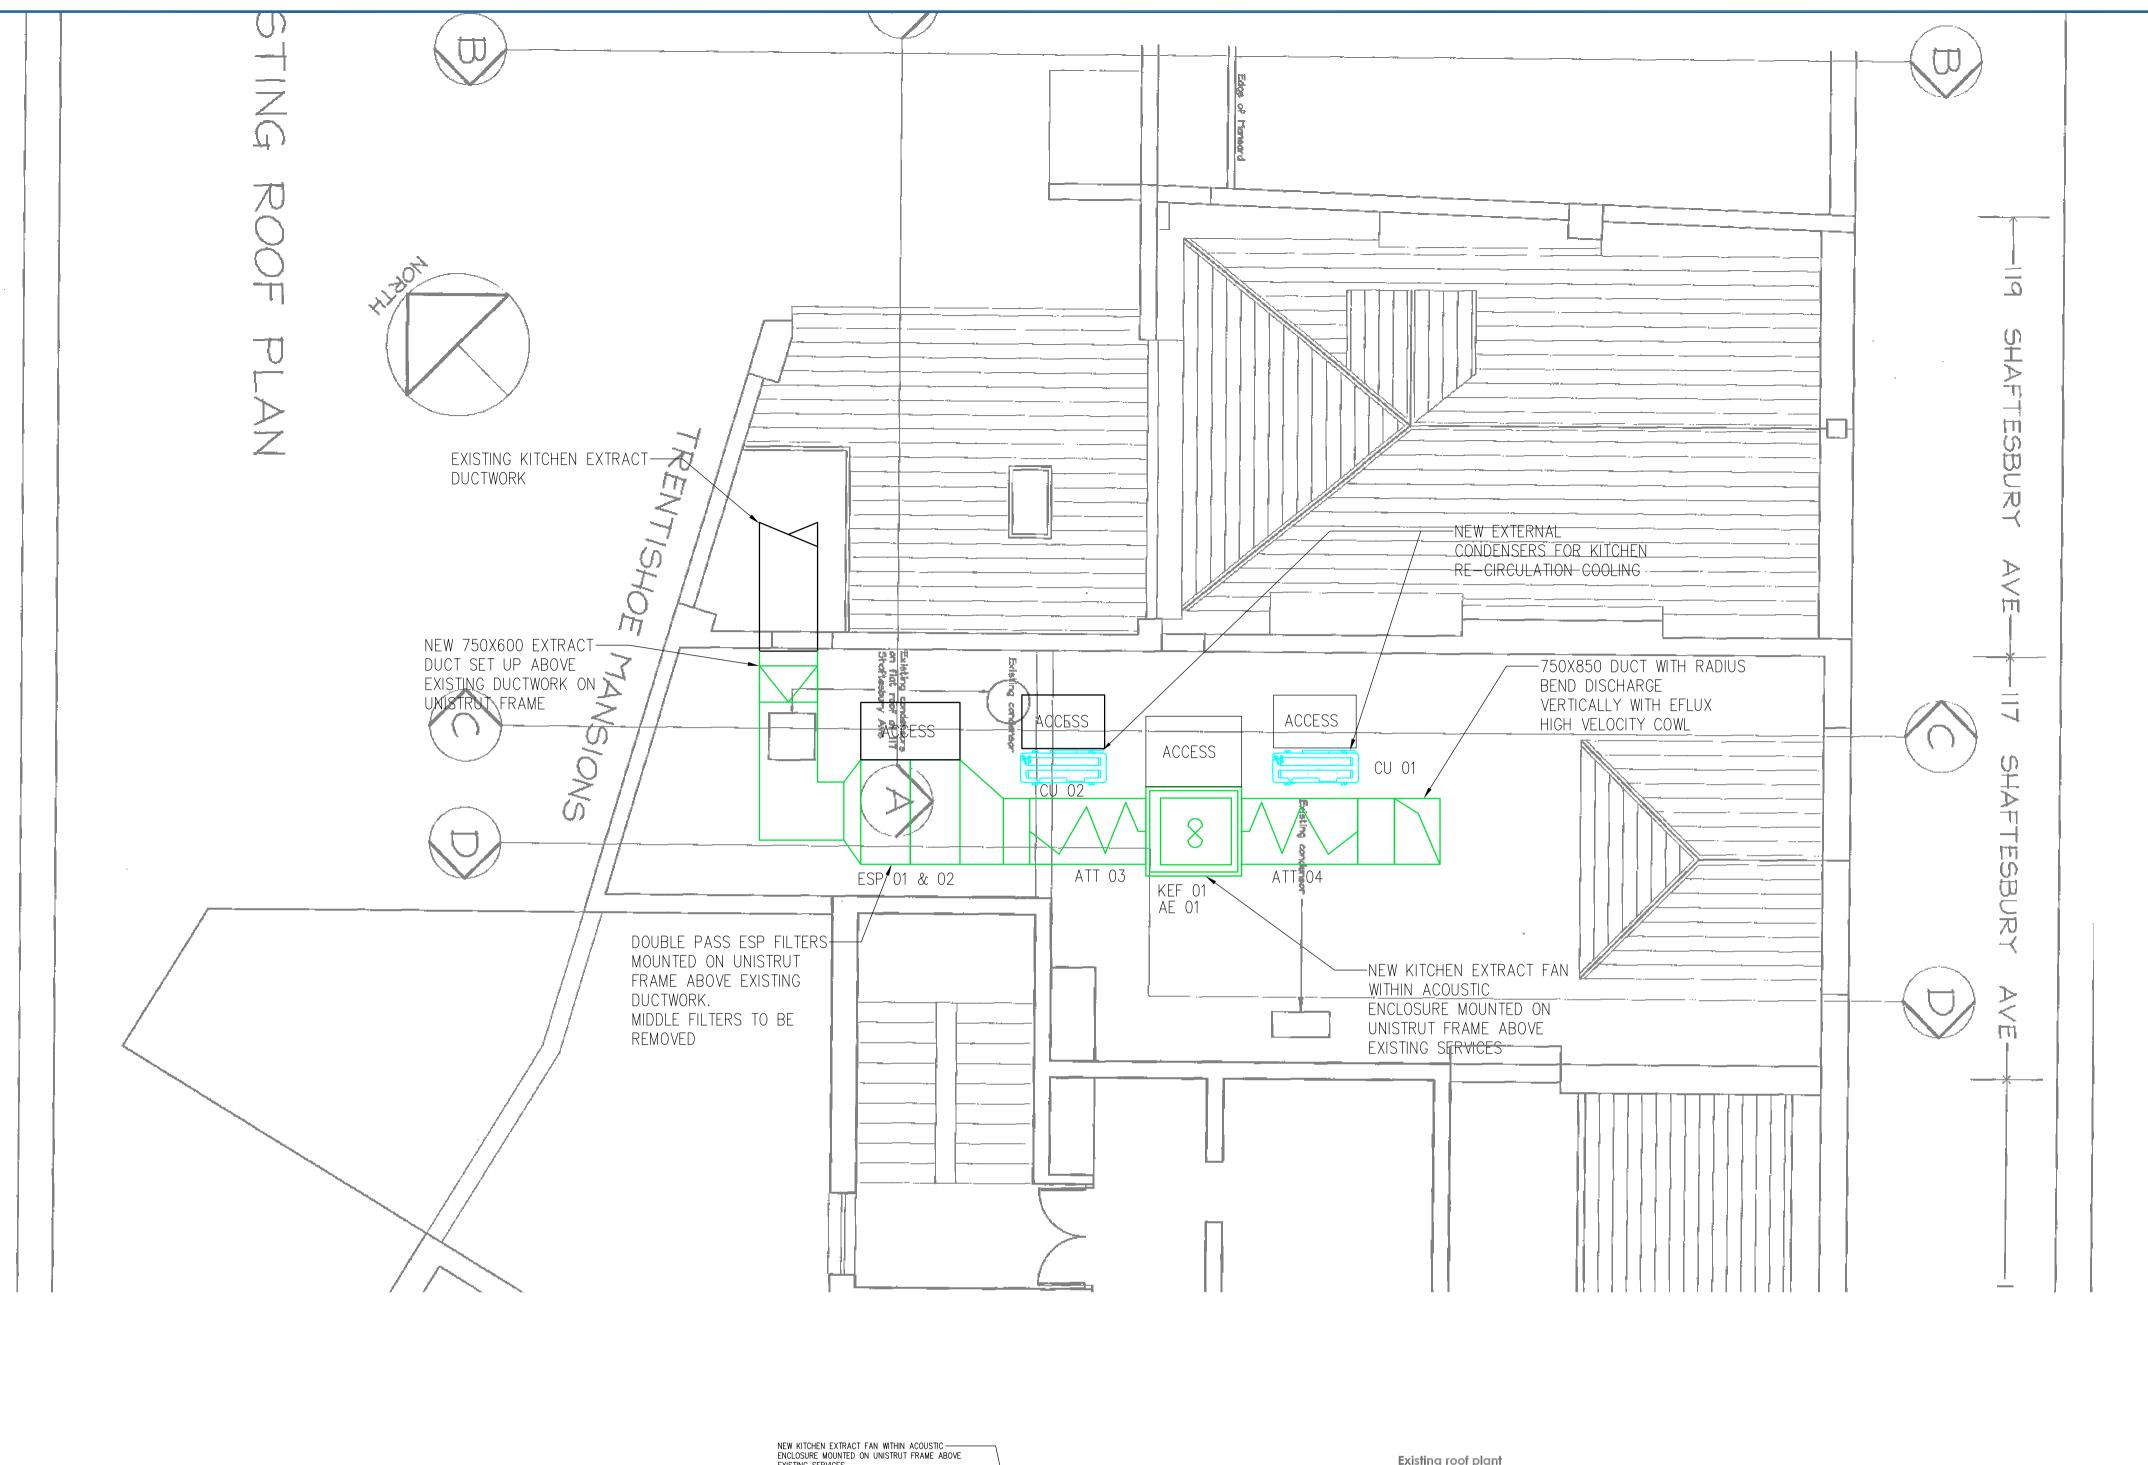

## <u>NOTES</u>

- DO NOT SCALE FROM THIS DRAWING.
- 2. THE CONTRACTOR MUST VERIFY ALL DIMENSIONS, TOLERANCES AND REFERENCES BEFORE PROCEEDING
- 3. ANY DISCREPANCY FOUND BETWEEN THIS DRAWING
- 4. REMOVE THIS DRAWING FROM CURRENCY WHEN REVISED DRAWING IS ISSUED.
- 5. COPYRIGHT OF DESIGNS SHOWN ON THIS DRAWING REMAINS WITH DEE SOLUTIONS LTD.

AND ANY OTHER DOCUMENTS MUST BE REPORTS IMMEDIATELY TO THE CONTRACT ADMINISTRATOR.

- 6. THIS DRAWING IS TO BE READ IN CONJUNCTION WITH THE SPECIFICATION AND ALL OTHER CONTRACT PROJECT DOCUMENTS.
- 7. THE CONTRACTOR SHALL REFER TO ARCHITECTS OR INTERIOR DESIGN DRAWINGS INCLUDING REFLECTED CEILING PLANS AND OTHER SPECIALIST DRAWINGS FOR SETTING OUT ALL VISIBLE WALL AND CEILING MOUNTED EQUIPMENT.
- 8. ALL OPEN PLAN FCU'S TO HAVE A RETURN AIR SENSOR

01252 757684 admin@dee-solutions.co.uk www.dee-solutions.co.uk

Scale Bar

THE SANDWICH SHOP

ROOF PLANT LAYOUT

| DATE OCT 2022 | SCALE 1:50 @ A1 |
|---------------|-----------------|
| DRAWN BY AD   | CHECKED BY NB   |