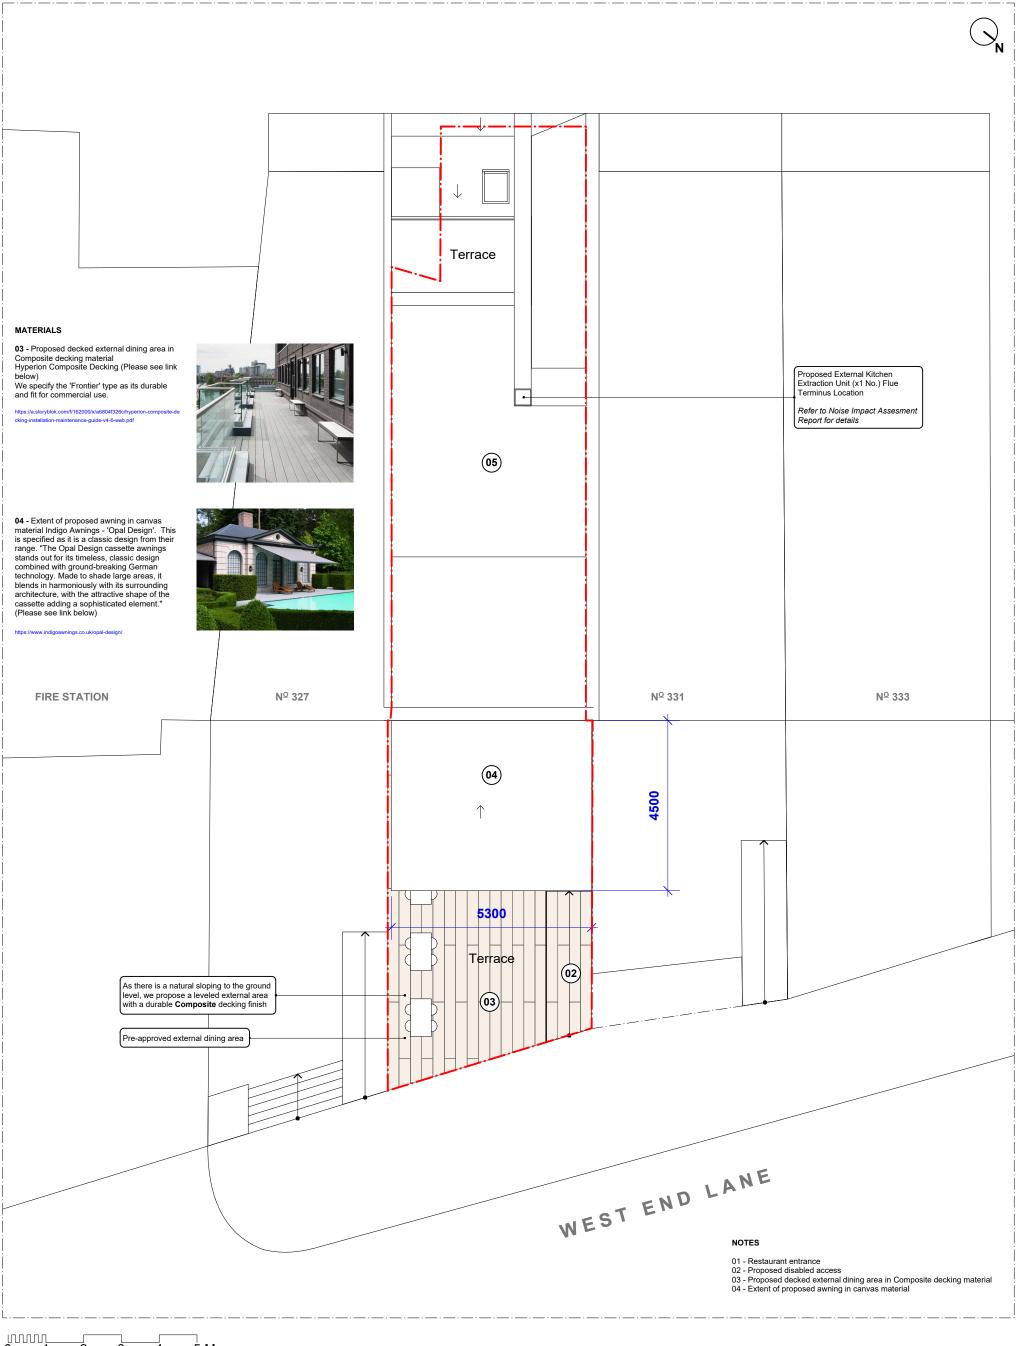

|              |          |                 | DATE        | 13/03/2023                     |           |                                                                                                                 |  |
|                                                                                                                                                                                                                                                                                                                                                         |              |          |                 |             |                                |           | L <u>acey + saliyko</u> v                                                                                       |  |



| ınnnnn |   |   |   |     |
|--------|---|---|---|-----|
| 0 1    | 2 | 3 | 4 | 5 M |

| KEY/NOTES                                                                                                                                                                                                                                                                                                                                                                                                                                                                                                                                                                                                          | REV | DATE     | DESCRIPTION     | PROJECT   | 329 WEST END LANE        | REVISION |
|-------------------------