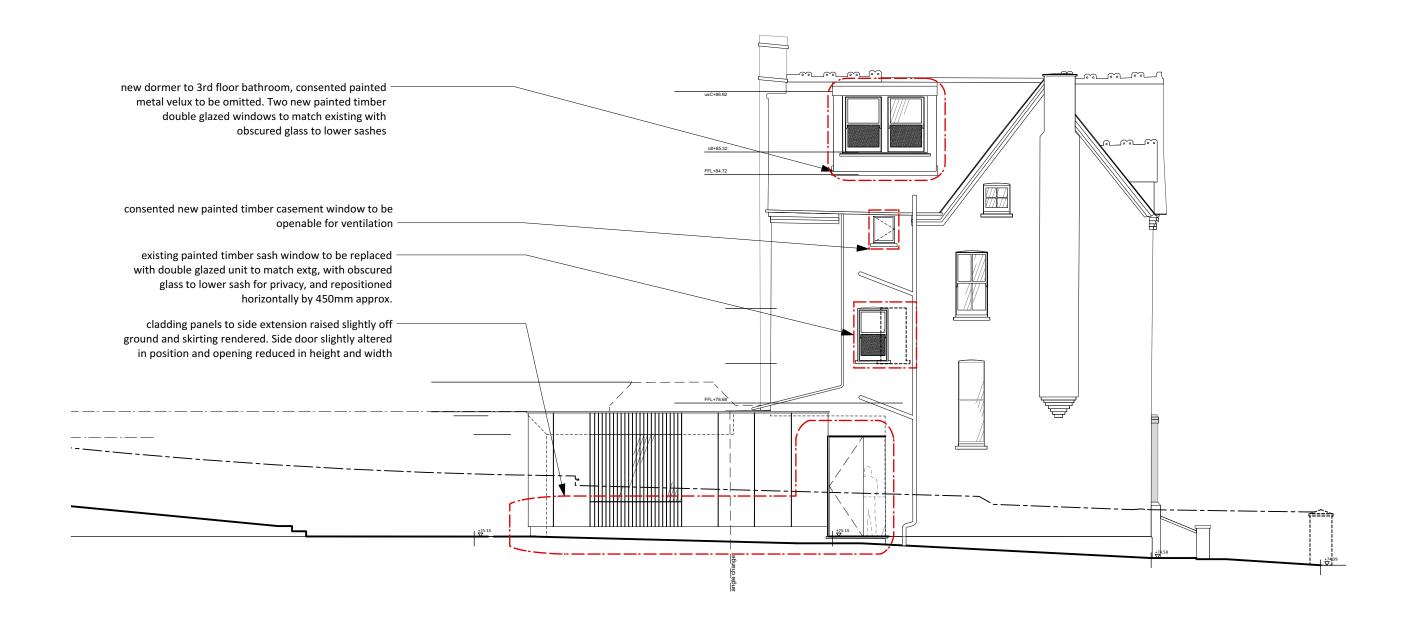

NOTE: Items highlighted in red are the only elements under consideration in this application

side elevation\_as proposed

Scale: 1:100

/ 15/02/22 Issued for planning

A 28/10/22 issued for planning

**B** 16/03/23 Issue for planning