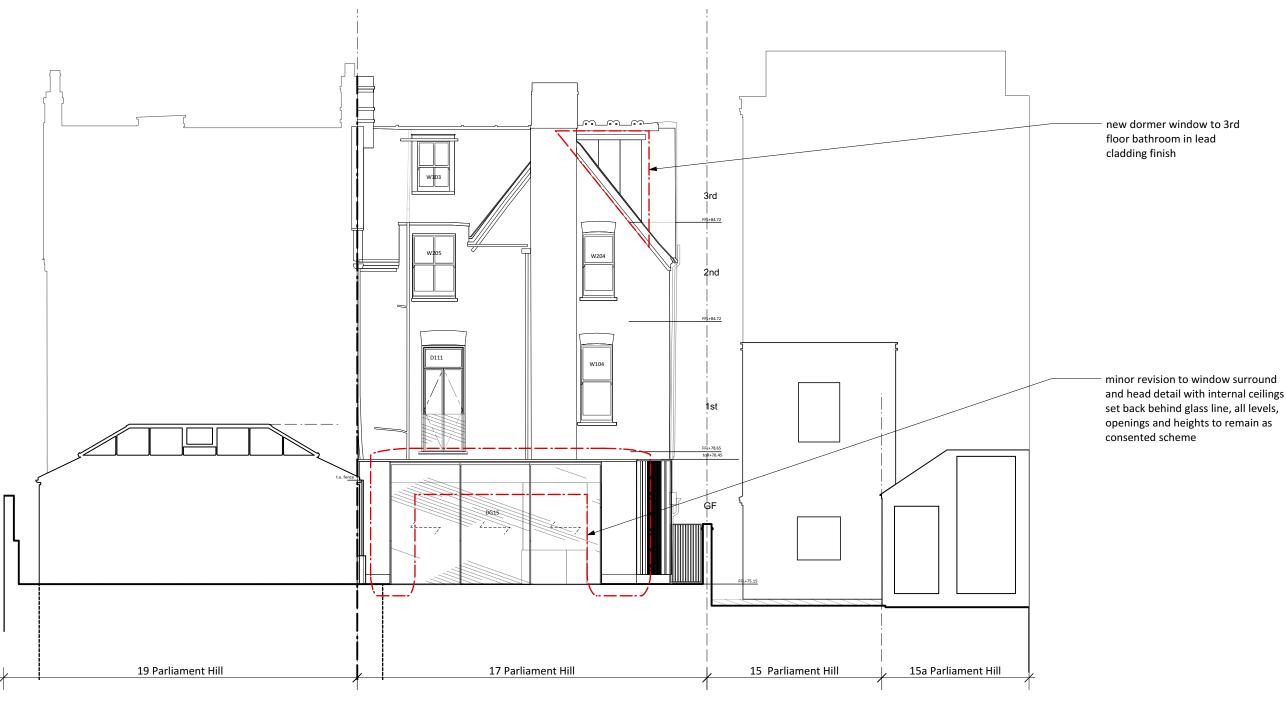

NOTE:

Items highlighted in red are the only elements under consideration in this application

## rear elevation\_as proposed

Scale: 1:100

/ 15/02/22 Issued for planning

A 26/07/22 3rd floor dormer sash revised

**B** 28/10/22 issued for planning

C 16/03/23 Issue for planning

Walkerbushe Architects 6 Highbury Corner London N5 1RD

ambiguity refer to CA.

Project 17 Parliament Hill Subject Rear elevation - as proposed Date Jan 22

Status For Planning

Scale 1:100@A3

685\_PL401