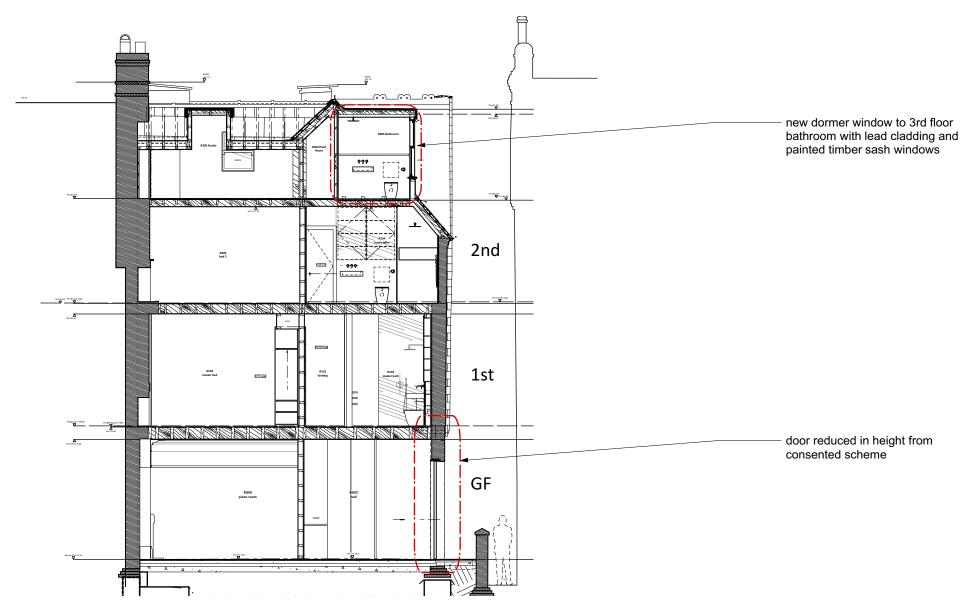

NOTE:

Items highlighted in red are the only elements under consideration in this application

section C\_ proposed

Scale: 1:100

A 09/02/22 Issue for information

**B** 23/05/22 Issue for information

C 28/10/22 issued for planning

Refer to all other relevant drawings and specifications.

In case of any discrepancy or ambiguity refer to CA.

Project 17 Parliament Hill Subject Section C as proposed

Status for Planning

Date Feb 22 Scale 1:100@A3

685\_PL203