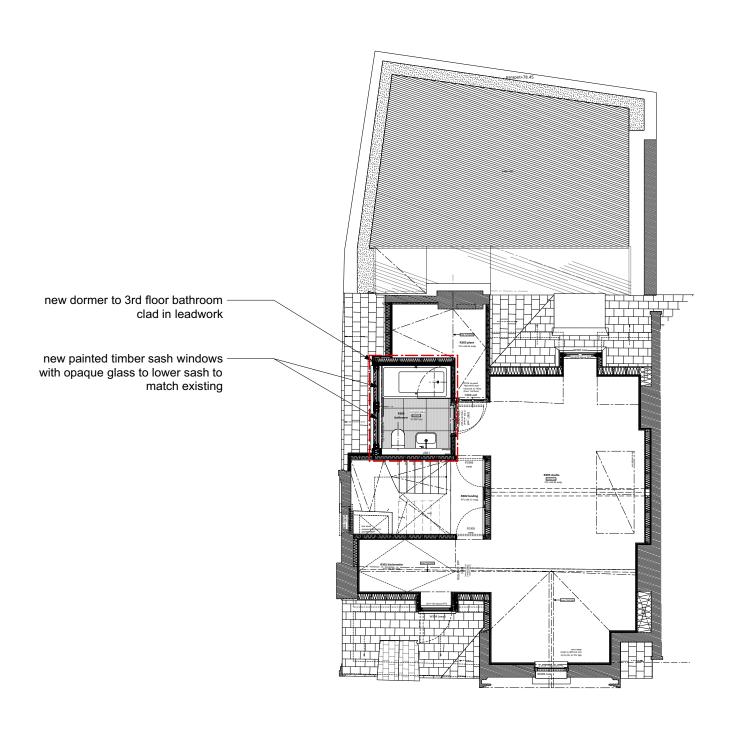

NOTE:

Items highlighted in red are the only elements under consideration in this application

proposed plan\_3rd floor Scale: 1:100

A 09/02/22 Issued for information

**B** 27/07/22 Issued for information

C 28/10/22 Issued for planning

**D** 16/03/23 Issue for planning

Walkerbushe Architects 6 Highbury Corner London N5 1RD

+44 (0) 20 7697 0707

studio@walkerbushe.co.uk

walkerbushe.co.uk

Do not scale this drawing. Check all dimensions site.

Refer to all other relevant drawings and specifications.

In case of any discrepancy or ambiguity refer to CA.

Project 17 Parliament Hill Subject 3rd plan- proposed Status For planning

Drg

Date Nov 21 Scale 1:100@A3