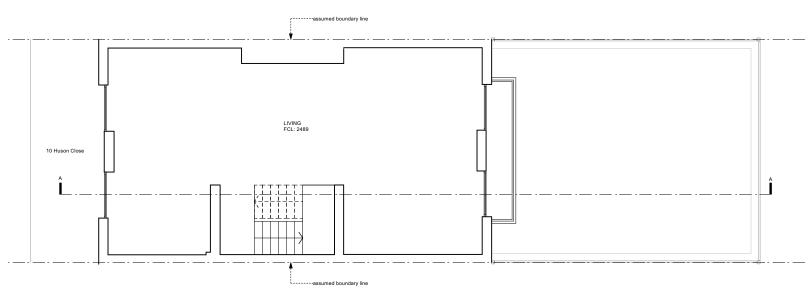

FIRST FLOOR

#### DRAWING STATUS INFORMATION

All dimensions to be checked on site. Do not scale, except for planning purposes

JOB NUMBER JOB TITLE

Laub Brown Residence 10 Huson Close London, NW3

ground & first floor plan existing

scale: 1:100@A3 and 1:50@A1

September 2022

CECCIAD I ECCI

ROOF PLAN