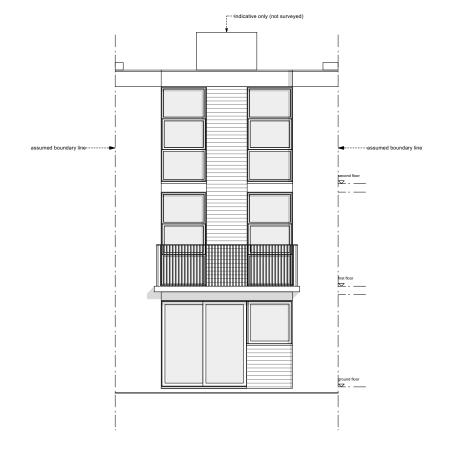

## WILLIAM TOZER a s s o c i a t e s 21.09.22 DRAWING STATUS INFORMATION All dimensions to be checked on site. Do not scale, except for planning purposes. This drawing is protected by copyright. JOB NUMBER JOB TITLE 300 Laub Brown Residence 10 Huson Close London, NW3 front elevation proposed 1:100@A3 and 1:50@A1 DATE: September 2022 A/02/103