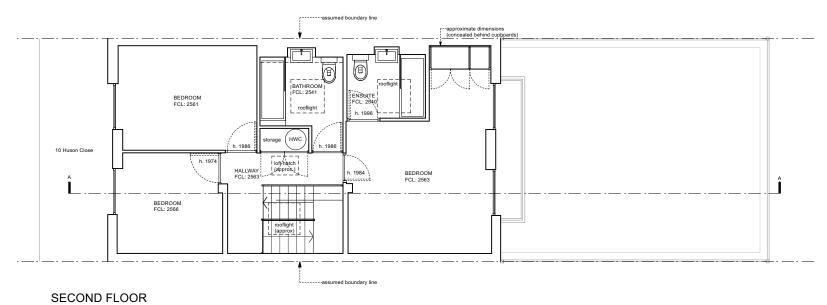

JOB NUMBER JOB TITLE

Laub Brown Residence 10 Huson Close London, NW3

DRAWING TITLE

second floor and roof plan existing

scale: 1:100@A3 and 1:50@A1

September 2022

Deptember 202

FRONT ELEVATION REAR ELEVATION