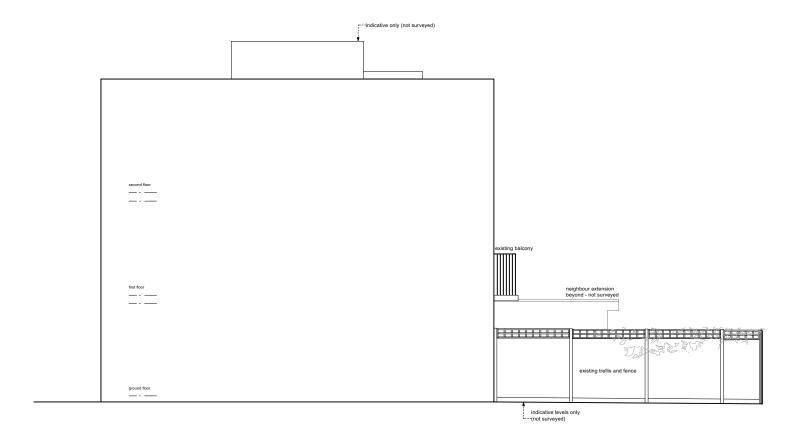

SIDE ELEVATION

# WILLIAM TOZER a s s o c i a t e s 21.09.22 DRAWING STATUS INFORMATION This drawing to be read in conjunction with all consultants information. All dimensions to be checked on site. Do not scale, except for planning purposes. This drawing is protected by copyright. JOB NUMBER JOB TITLE 300 Laub Brown Residence 10 Huson Close London, NW3

side elevation existing

SCALE: 1:100@A3 and 1:50@A1

DATE: September 2022

SECTION AA