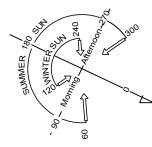

10 METERS

STAGE: PLANNING STAGE DRAWING TITE: PROPOSED SITE PLAN GROUND FLOOR INDICATED SCALE: 1:100 @ A3 PROJECT: STAGE: DRAWING: REV: 2203 PL 1001 A

PROPOSED: HOUSE RENOVATION & REFURBISHMENT SITE LOCATION: 32 WOODSOME ROAD, LONDON, NW5

<sup>CLIENT:</sup> LUKE & DIANA BARCLAY-WYAND

REVISION NOTES: 06.01.2023\_PLANNING ISSUE 17.3.2023\_A\_PLAN AMENDED AS CLOUDED

DRAWING & DESIGN. GUY DAVIES **ARCHITECTS** LTD E: guy@guydaviesarchitects.com T: +4 4 (0) 79 25 7 09 02 9 A: MILKING PARLOUR, BATH, BA2 9EF

GUY DAVIES **ARCHITECTS** LTD OWNS ALL INTELLECTUAL PROPERTY RIGHTS, INCLUDING THE COPYRIGHT, OF THIS DRAWING & DESIGN.

Guy Davies ARCHITECTS







SENERAL NOTES: GENERAL NOTES: BUILDERS / CONTRACTORS TO VERIFY ALL DIMENSIONS BEFORE ANY WORK COMMENCES. ALL DIMENSIONS SHOWN A