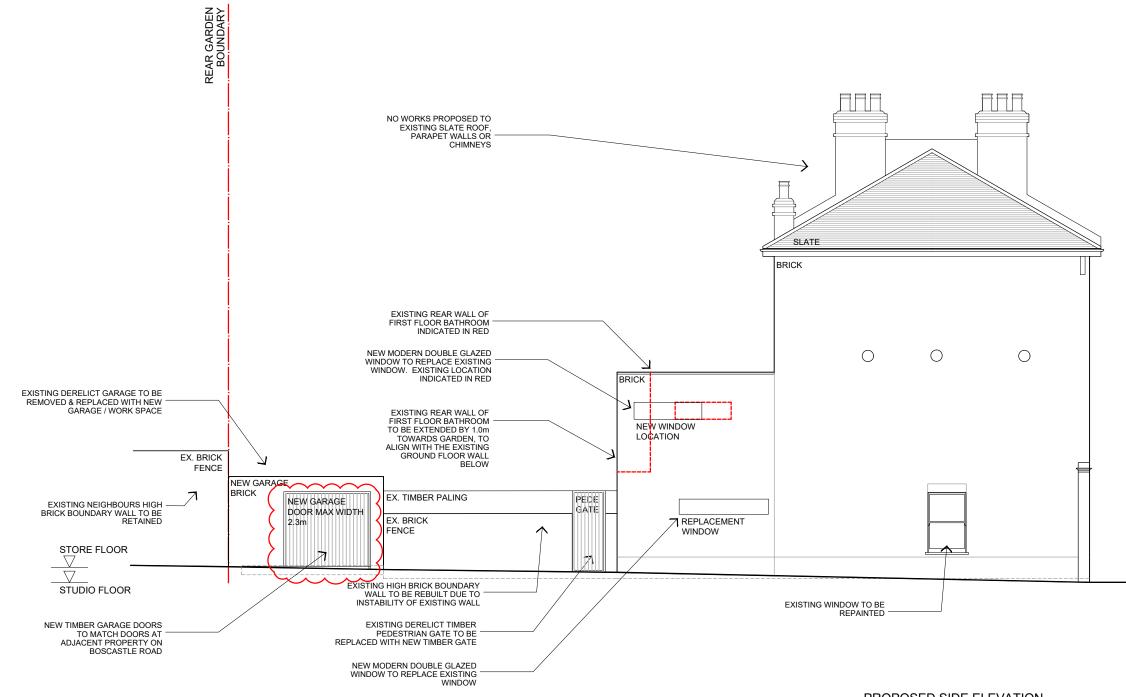

2203 PL 1104 A

PROPOSED SIDE ELEVATION (BOSCASTLE ELEVATION)

GENERAL NOTES: BUILDERS / CONTRACTORS TO VERIFY ALL DIMENSIONS BEFORE ANY WORK COMMENCES. ALL DIMENSIONS SHOWN ARE NOMINAL, CONFIRM ON SITE. ALL FOURED DIMENSIONS SHALL TAKE PRECEDENCE OVER SCALED DIMENSIONS. ANY DISCREPANCIES TO BE MADE KNOWN TO THE ARCHITECT'S OFFICE PRIOR TO ANY WORKS COMMENCING.

1 2 3 4 S Guy Davies ARCHITECT

2nd FLOOR  $\nabla$ 1st FLOOR  $\nabla$ GROUND FLOOR  $\nabla$ 

WOODSOME ROAD BOUNDARY

GUY DAVIES **ARCHITECTS** LTD OWNS ALL INTELLECTUAL PROPERTY RIGHTS, INCLUDING THE COPYRIGHT, OF THIS DRAWING & DESIGN.

GUY DAVIES **ARCHITECTS** LTD E: guy@guydaviesarchitects.com T: +4 4 (0)7925709029 A: MILKING PARLOUR, BATH, BA29EF

REVISION NOTES: 06.01.2023\_PLANNING ISSUE 17.3.2023\_A\_ELEVATION AMENDED AS CLOUDED

CLIENT: LUKE & DIANA BARCLAY-WYAND

STAGE: PLANNING STAGE

PROPOSED: HOUSE RENOVATION & REFURBISHMENT SITE LOCATION: 32 WOODSOME ROAD, LONDON, NW5

10 METERS

SCALE 1:100

SCALE: 1:100 @ A3 PROJECT: STAGE: DRAWING: REV: 2203 PL 1302 A

DRAWING TITLE: PROPOSED ELEVATIONS SIDE (BOSCASTLE ROAD)