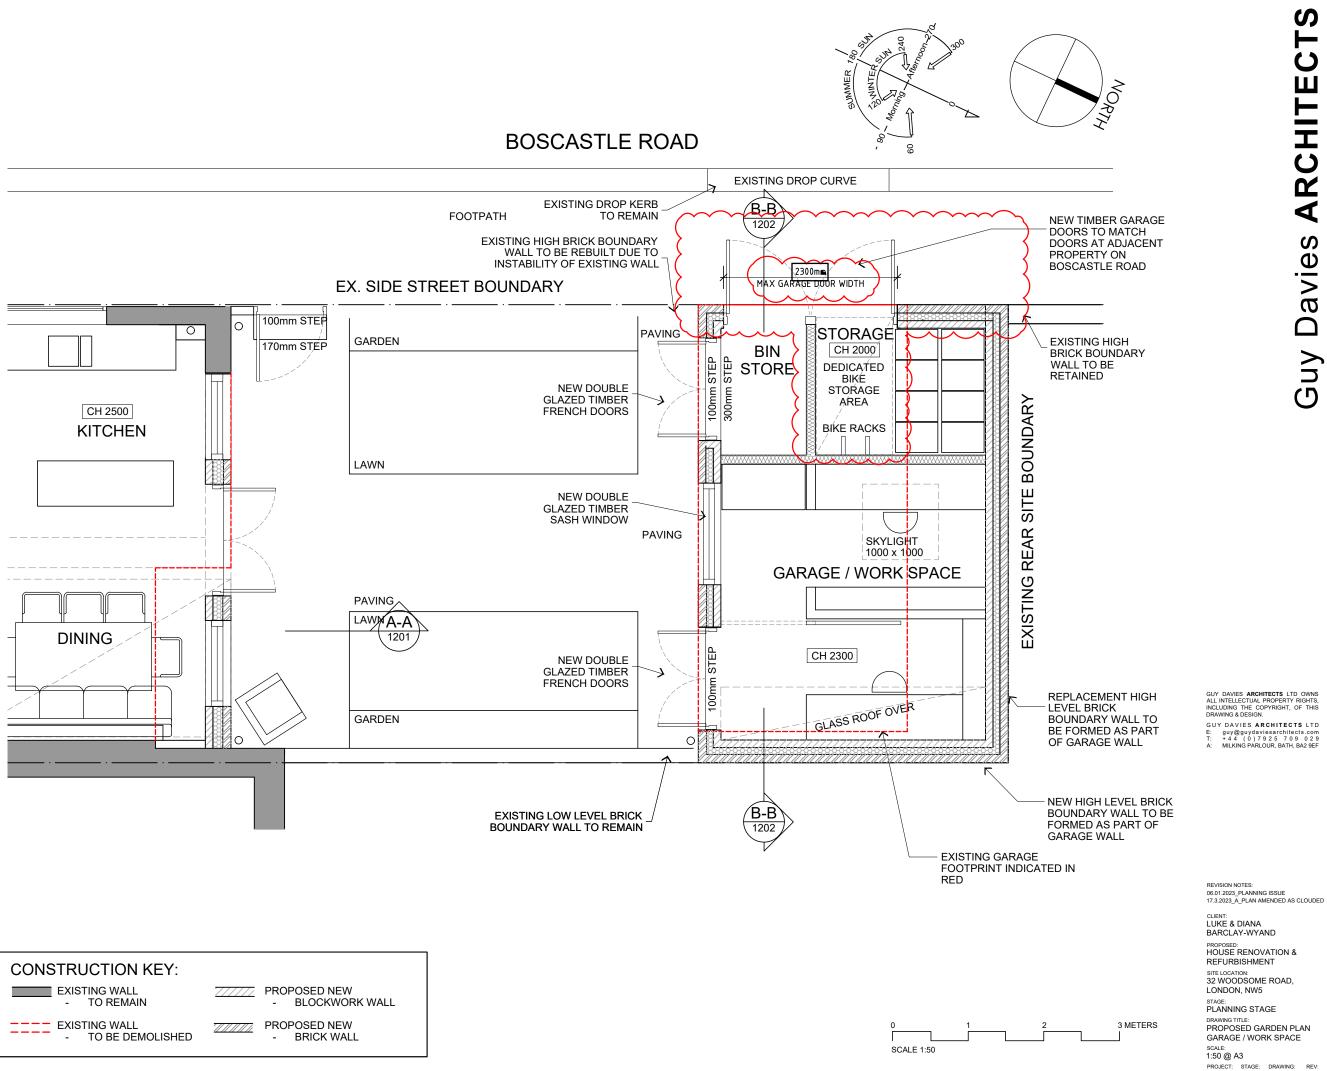

10 METERS

STAGE: PLANNING STAGE DRAWING TITE: PROPOSED SITE PLAN GROUND FLOOR INDICATED SCALE: 1:100 @ A3 PROJECT: STAGE: DRAWING: REV: 2203 PL 1001 A

PROPOSED: HOUSE RENOVATION & REFURBISHMENT SITE LOCATION: 32 WOODSOME ROAD, LONDON, NW5

<sup>CLIENT:</sup> LUKE & DIANA BARCLAY-WYAND

REVISION NOTES: 06.01.2023\_PLANNING ISSUE 17.3.2023\_A\_PLAN AMENDED AS CLOUDED

DRAWING & DESIGN. GUY DAVIES **ARCHITECTS** LTD E: guy@guydaviesarchitects.com T: +4 4 (0) 79 25 7 09 02 9 A: MILKING PARLOUR, BATH, BA2 9EF

GUY DAVIES **ARCHITECTS** LTD OWNS ALL INTELLECTUAL PROPERTY RIGHTS, INCLUDING THE COPYRIGHT, OF THIS DRAWING & DESIGN.

Guy Davies ARCHITECTS

SENERAL NOTES: GENERAL NOTES: BUILDERS / CONTRACTORS TO VERIFY ALL DIMENSIONS BEFORE ANY WORK COMMENCES. ALL DIMENSIONS SHOWN ARE NOMINAL, CONFIRM ON SITE. ALL FIGURED DIMENSIONS SHALL TAKE PRECEDENCE OVER SCALED DIMENSIONS. ANY DISCREPANCIES TO BE MADE KNOWN TO THE ARCHITECT'S OFFICE PRIOR TO ANY WORKS