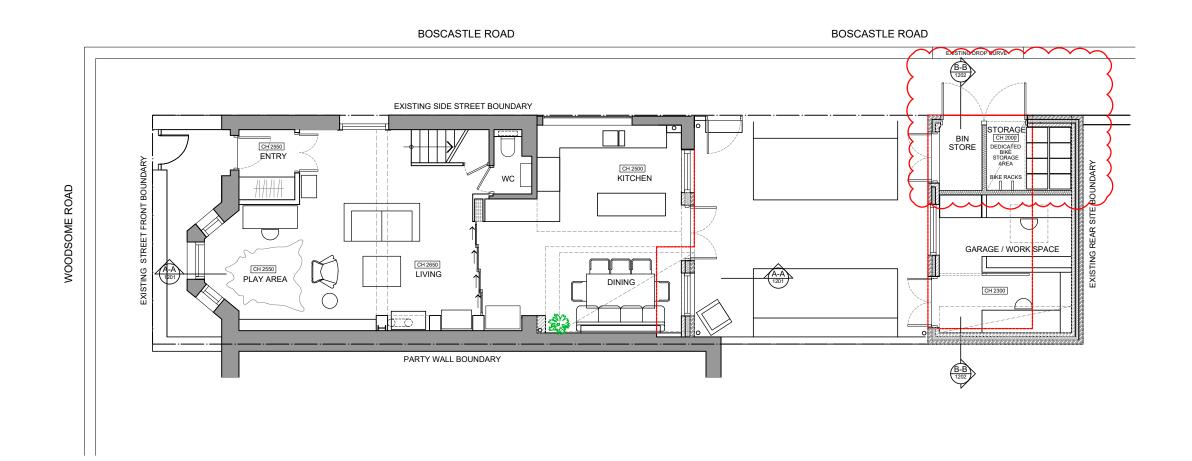

10 METERS

STAGE: PLANNING STAGE DRAWING TITE: PROPOSED SITE PLAN GROUND FLOOR INDICATED SCALE: 1:100 @ A3 PROJECT: STAGE: DRAWING: REV: 2203 PL 1001 A

PROPOSED: HOUSE RENOVATION & REFURBISHMENT SITE LOCATION: 32 WOODSOME ROAD, LONDON, NW5

<sup>CLIENT:</sup> LUKE & DIANA BARCLAY-WYAND

REVISION NOTES: 06.01.2023\_PLANNING ISSUE 17.3.2023\_A\_PLAN AMENDED AS CLOUDED

DRAWING & DESIGN. GUY DAVIES **ARCHITECTS** LTD E: guy@guydaviesarchitects.com T: +4 4 (0) 79 25 7 09 02 9 A: MILKING PARLOUR, BATH, BA2 9EF