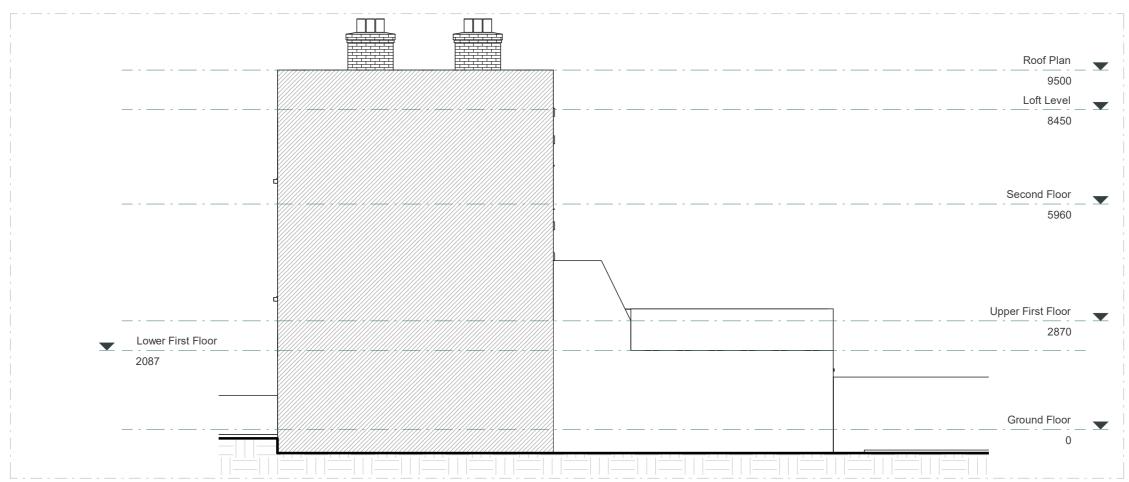

Scale 1:100 @A3 0
Scale 1:50 @A3 0

0.5

PROPOSED LEFT ELEVATION

3 River Reach, Gartons Way, Battersea London SW11 3SX Tel (0208) 288 8950 Fax (0871) 918 2798 www.extensionarchitecture.co.uk This drawing is prepared solely for design and planning submission purposes. It is not intended or suitable for either building regulations or construction purposes and should not be used for such. All dimension shall be check and confirmed with site rep. and any discrepancies between the drawings and site shall be reported to PM. This drawing to be read in conjunction with engineers specification and details. For construction information please refer to all drawings and specification of works.

For any structural steelworks details please refer to structural engineer's drawings & calculations

|                                    |         | @A3         | 1m |      |                | 10m        |
|------------------------------------|---------|-------------|----|------|----------------|------------|
| CLIENT                             | NOTES   |             |    |      | SCALE          | DATE       |
| Nathan Eriemo                      |         |             |    |      | 1:100          | 18-01-2023 |
| PROJECT                            | VERSION | DESCRIPTION |    | DATE | DRAWN          | VERSION    |
| 166 Grafton Road, NW5 4BA          |         |             |    |      | НК             |            |
| TITLE                              |         |             |    |      | SHEET REF. NO  |            |
| Existing & Proposed Left Elevation |         |             |    |      | 166 GR -PL -07 |            |