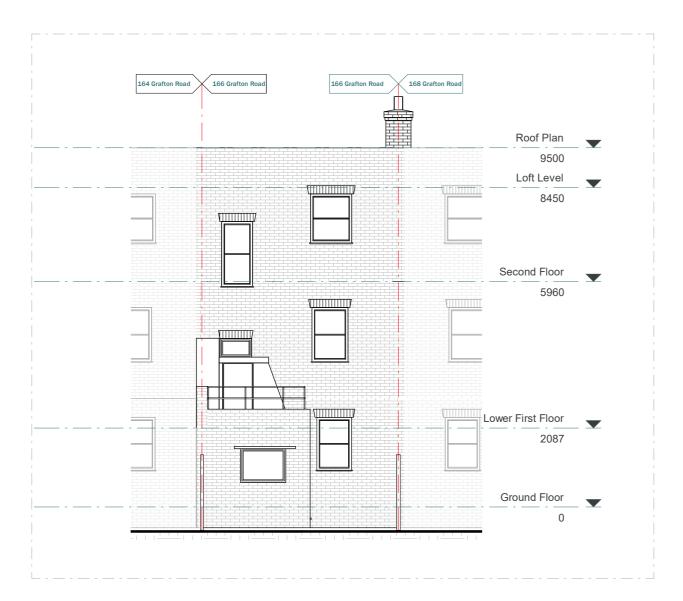

EXISTING RIGHT ELEVATION (NO CHANGE)

3 River Reach, Gartons Way, Battersea London SW11 3SX Tel (0208) 288 8950 Fax (0871) 918 2798 www.extensionarchitecture.co.uk This drawing is prepared solely for design and planning submission purposes. It is not intended or suitable for either building regulations or construction purposes and should not be used for such. All dimension shall be check and confirmed with site rep. and any discrepancies between the drawings and site shall be reported to PM. This drawing to be read in conjunction with engineers specification and details. For construction information please refer to all drawings and specification of works.

For any structural steelworks details please refer to structural engineer's drawings & calculations.

|   |                                     |         | Scale 1:100<br>@A3 | 1m |      |                | 10m        |
|---|-------------------------------------|---------|--------------------|----|------|----------------|------------|
| Т | CLIENT                              | NOTES   |                    |    |      | SCALE          | DATE       |
|   | Nathan Eriemo                       |         |                    |    |      | 1:100          | 18-01-2023 |
|   | PROJECT                             | VERSION | DESCRIPTION        |    | DATE | DRAWN          | VERSION    |
|   | 166 Grafton Road, NW5 4BA           |         |                    |    |      | HK             |            |
|   | TITLE                               |         |                    |    |      | SHEET REF. NO  |            |
|   | Existing & Proposed Right Elevation |         |                    |    |      | 166 GR -PL -08 |            |