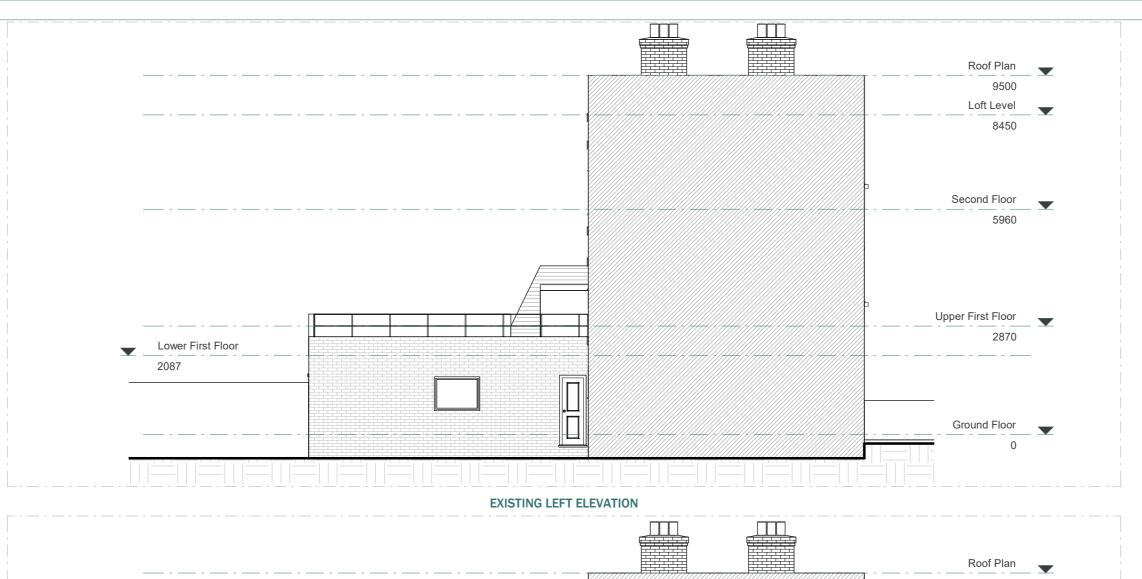

Scale 1:100 @A3 0
Scale 1:50 @A3 0

0.5

PROPOSED LEFT ELEVATION

3 River Reach, Gartons Way, Battersea London SW11 3SX Tel (0208) 288 8950 Fax (0871) 918 2798 www.extensionarchitecture.co.uk This drawing is prepared solely for design and planning submission purposes. It is not intended or suitable for either building regulations or construction purposes and should not be used for such. All dimension shall be check and confirmed with site rep. and any discrepancies between the drawings and site shall be reported to PM. This drawing to be read in conjunction with engineers specification and details. For construction information please refer to all drawings and specification of works.

For any structural steelworks details please refer to structural engineer's drawings & calculations

|                                    |         | @A3         | 1m |      |                | 10m        |
|------------------------------------|---------|-------------|----|------|----------------|------------|
| CLIENT                             | NOTES   |             |    |      | SCALE          | DATE       |
| Nathan Eriemo                      |         |             |    |      | 1:100          | 18-01-2023 |
| PROJECT                            | VERSION | DESCRIPTION |    | DATE | DRAWN          | VERSION    |
| 166 Grafton Road, NW5 4BA          |         |             |    |      | НК             |            |
| TITLE                              |         |             |    |      | SHEET REF. NO  |            |
| Existing & Proposed Left Elevation |         |             |    |      | 166 GR -PL -07 |            |