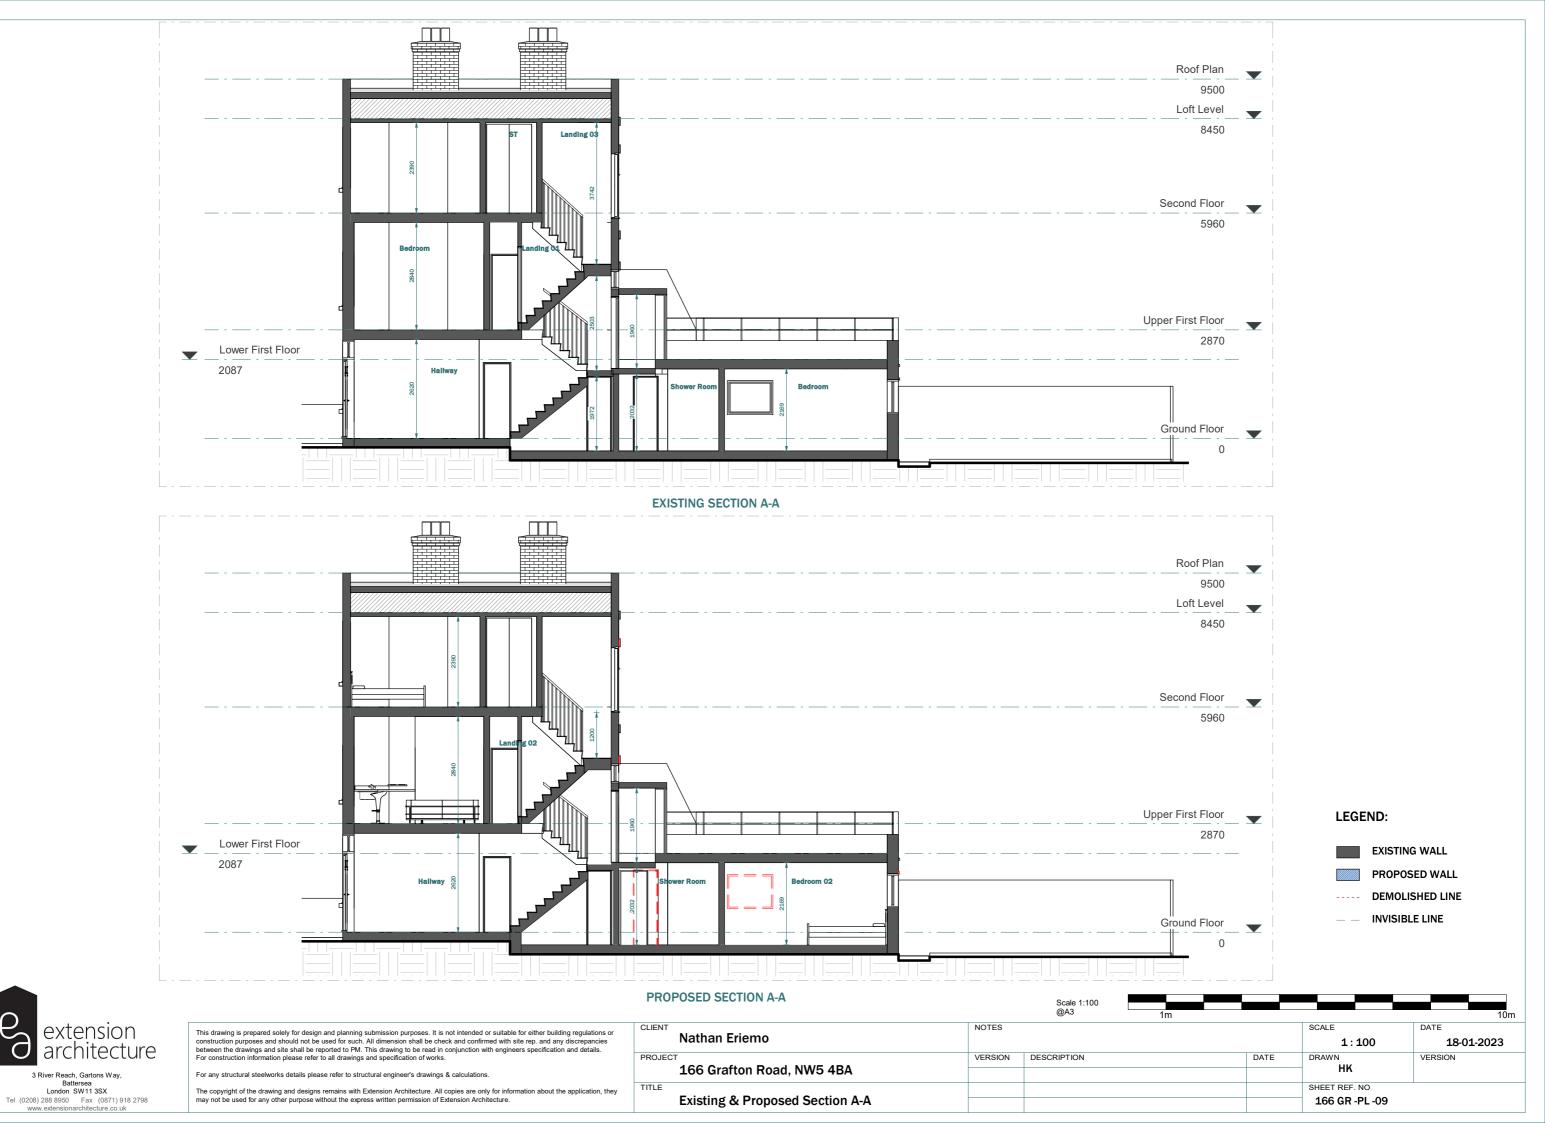

## LEGEND:

EXISTING WALL

PROPOSED WALL

DEMOLISHED LINE
--- INVISIBLE LINE

extension architecture

3 River Reach, Gartons Way, Battersea London SW11 3SX Tel (0208) 288 8950 Fax (0871) 918 2798 www.extensionarchitecture.co.uk This drawing is prepared solely for design and planning submission purposes. It is not intended or suitable for either building regulations or construction purposes and should not be used for such. All dimension shall be check and confirmed with site rep. and any discrepancies between the drawings and site shall be reported to PM. This drawing to be read in conjunction with engineers specification and details. For construction information please refer to all drawings and specification of works.

For any structural steelworks details please refer to structural engineer's drawings & calculations.

|        |                                  |         | @A3 1m      |      |                | 10m        |
|--------|----------------------------------|---------|-------------|------|----------------|------------|
| CLIENT |                                  | NOTES   |             |      | SCALE          | DATE       |
|        | Nathan Eriemo                    |         |             |      | 1:100          | 18-01-2023 |
| PROJEC | Т                                | VERSION | DESCRIPTION | DATE | DRAWN          | VERSION    |
|        | 166 Grafton Road, NW5 4BA        |         |             |      | HK             |            |
| TITLE  |                                  |         |             |      | SHEET REF. NO  |            |
|        | Existing & Proposed Ground Floor |         |             |      | 166 GR -PL -01 |            |