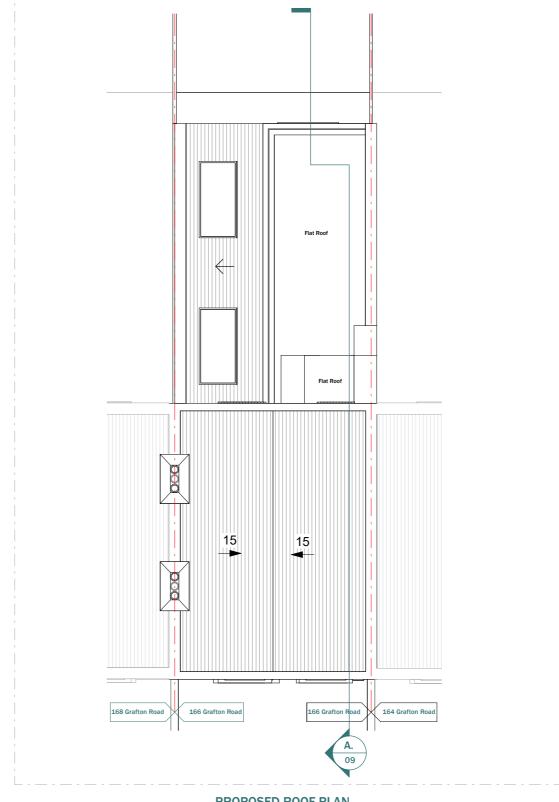

LEGEND:

EXISTING WALL

PROPOSED WALL

DEMOLISHED LINE

\_ \_ INVISIBLE LINE

**EXISTING ROOF PLAN** 

PROPOSED ROOF PLAN

This drawing is prepared solely for design and planning submission purposes. It is not intended or suitable for either building regulations or construction purposes and should not be used for such. All dimension shall be check and confirmed with site rep. and any discrepancies between the drawings and site shall be reported to PM. This drawing to be read in conjunction with engineers specification and details. For construction information please refer to all drawings and specification of works.

For any structural steelworks details please refer to structural engineer's drawings & calculations

|         |                               |         | @A3 1m      |      |                | 10m        |
|---------|-------------------------------|---------|-------------|------|----------------|------------|
| CLIENT  |                               | NOTES   |             |      | SCALE          | DATE       |
|         | Nathan Eriemo                 |         |             |      | 1:100          | 18-01-2023 |
| PROJECT |                               | VERSION | DESCRIPTION | DATE | DRAWN          | VERSION    |
|         | 166 Grafton Road, NW5 4BA     |         |             |      | HK             |            |
| TITLE   |                               |         |             |      | SHEET REF. NO  |            |
|         | Existing & Proposed Roof Plan |         |             |      | 166 GR -PL -04 |            |