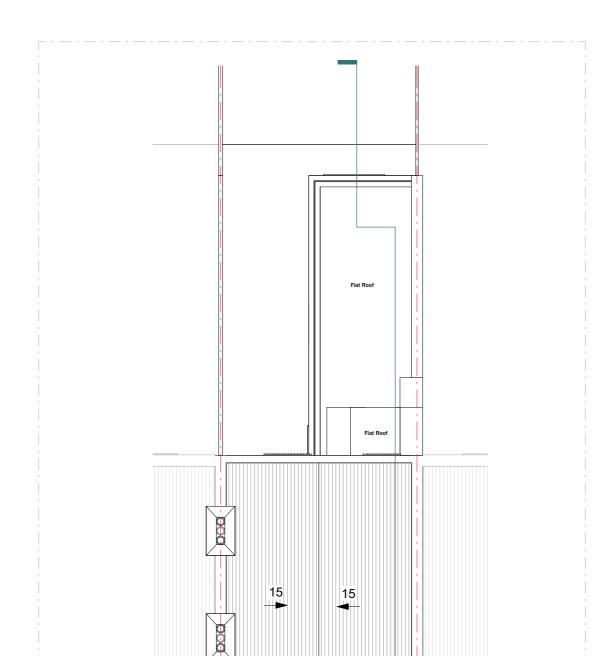

LEGEND:

EXISTING WALL

PROPOSED WALL

DEMOLISHED LINE

\_ \_ INVISIBLE LINE

**EXISTING ROOF PLAN** 

PROPOSED ROOF PLAN

This drawing is prepared solely for design and planning submission purposes. It is not intended or suitable for either building regulations or construction purposes and should not be used for such. All dimension shall be check and confirmed with site rep. and any discrepancies between the drawings and site shall be reported to PM. This drawing to be read in conjunction with engineers specification and details. For construction information please refer to all drawings and specification of works.

For any structural steelworks details please refer to structural engineer's drawings & calculations

|         |                               |         | @A3 1m      |      |                | 10m        |
|---------|-------------------------------|---------|-------------|------|----------------|------------|
| CLIENT  |                               | NOTES   |             |      | SCALE          | DATE       |
|         | Nathan Eriemo                 |         |             |      | 1:100          | 18-01-2023 |
| PROJECT |                               | VERSION | DESCRIPTION | DATE | DRAWN          | VERSION    |
|         | 166 Grafton Road, NW5 4BA     |         |             |      | HK             |            |
| TITLE   |                               |         |             |      | SHEET REF. NO  |            |
|         | Existing & Proposed Roof Plan |         |             |      | 166 GR -PL -04 |            |