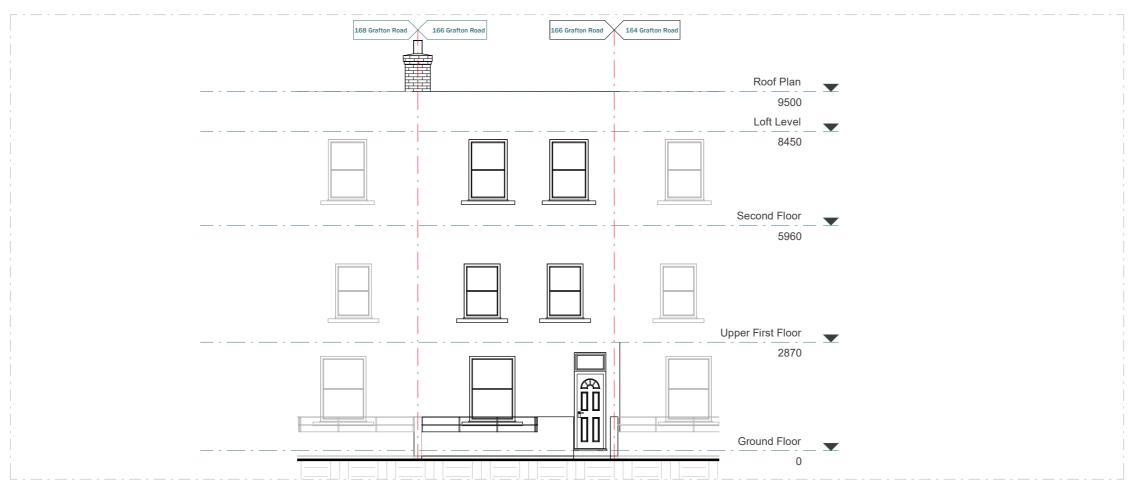

EXISTING FRONT ELEVATION (NO CHANGE)

3 River Reach, Gartons Way, Battersea London SW11 3SX Tel (0208) 288 8950 Fax (0871) 918 2798 www.extensionarchitecture.co.uk This drawing is prepared solely for design and planning submission purposes. It is not intended or suitable for either building regulations or construction purposes and should not be used for such. All dimension shall be check and confirmed with site rep. and any discrepancies between the drawings and site shall be reported to PM. This drawing to be read in conjunction with engineers specification and details. For construction information please refer to all drawings and specification of works.

For any structural steelworks details please refer to structural engineer's drawings & calculations.

|         |                                   |         | @A3         | 1m |      |                | 10m        |
|---------|-----------------------------------|---------|-------------|----|------|----------------|------------|
| CLIENT  |                                   | NOTES   |             |    |      | SCALE          | DATE       |
| Na      | athan Eriemo                      |         |             |    |      | 1:100          | 18-01-2023 |
| PROJECT |                                   | VERSION | DESCRIPTION |    | DATE | DRAWN          | VERSION    |
| 16      | 66 Grafton Road, NW5 4BA          |         |             |    |      | HK             |            |
| TITLE   |                                   |         |             |    |      | SHEET REF. NO  |            |
| Exi     | isting & Proposed Front Elevation |         |             |    |      | 166 GR -PL -05 |            |