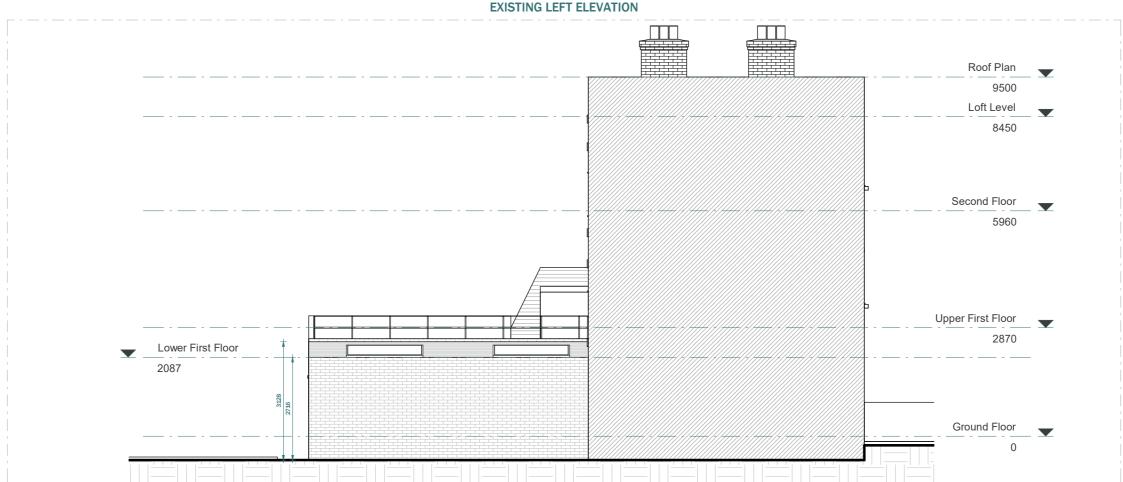

Scale 1:100 @A3 0
Scale 1:50 @A3 0

0.5

PROPOSED LEFT ELEVATION

3 River Reach, Gartons Way, Battersea London SW11 3SX Tel (0208) 288 8950 Fax (0871) 918 2798 www.extensionarchitecture.co.uk This drawing is prepared solely for design and planning submission purposes. It is not intended or suitable for either building regulations or construction purposes and should not be used for such. All dimension shall be check and confirmed with site rep. and any discrepancies between the drawings and site shall be reported to PM. This drawing to be read in conjunction with engineers specification and details. For construction information please refer to all drawings and specification of works.

For any structural steelworks details please refer to structural engineer's drawings & calculations

|                                    |         | @A3         | 1m |      |                | 10m        |
|------------------------------------|---------|-------------|----|------|----------------|------------|
| CLIENT                             | NOTES   |             |    |      | SCALE          | DATE       |
| Nathan Eriemo                      |         |             |    |      | 1:100          | 18-01-2023 |
| PROJECT                            | VERSION | DESCRIPTION |    | DATE | DRAWN          | VERSION    |
| 166 Grafton Road, NW5 4BA          |         |             |    |      | НК             |            |
| TITLE                              |         |             |    |      | SHEET REF. NO  |            |
| Existing & Proposed Left Elevation |         |             |    |      | 166 GR -PL -07 |            |