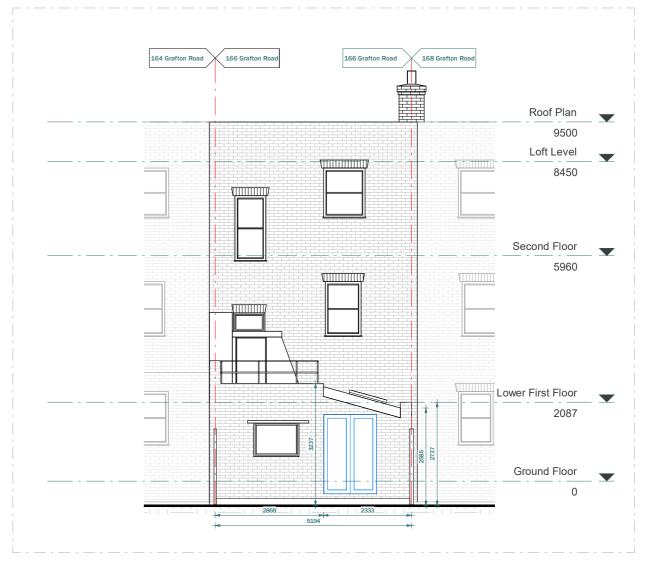

**EXISTING REAR ELEVATION** 

PROPOSED REAR ELEVATION

3 River Reach, Gartons Way, Battersea London SW113SX Tel (0208) 288 8950 Fax (0871) 918 2798 www.extensionarchitecture.co.uk This drawing is prepared solely for design and planning submission purposes. It is not intended or suitable for either building regulations or construction purposes and should not be used for such. All dimension shall be check and confirmed with site rep. and any discrepancies between the drawings and site shall be reported to PM. This drawing to be read in conjunction with engineers specification and details. For construction information please refer to all drawings and specification of works.

For any structural steelworks details please refer to structural engineer's drawings & calculations.

The copyright of the drawing and designs remains with Extension Architecture. All copies are only for information about the application, they may not be used for any other purpose without the express written permission of Extension Architecture.

|         |                                    |         | Scale 1     | 1:20 @A3 | ) 20           | 40    | 60  | 80      | 100m |
|---------|------------------------------------|---------|-------------|----------|----------------|-------|-----|---------|------|
| CLIENT  |                                    | NOTES   |             |          | SCALE          |       | DAT | E       |      |
|         | Nathan Eriemo                      |         |             |          | 1              | : 100 |     | 18-01-  | 2023 |
| PROJECT |                                    | VERSION | DESCRIPTION | DATE     | DRAWN          |       | VER | VERSION |      |
|         | 166 Grafton Road, NW5 4BA          |         |             |          | Н              | K     |     |         |      |
| TITLE   |                                    |         |             |          | SHEET RE       | F. NO |     |         |      |
|         | Existing & Proposed Rear Elevation |         |             |          | 166 GR -PL -06 |       |     |         |      |