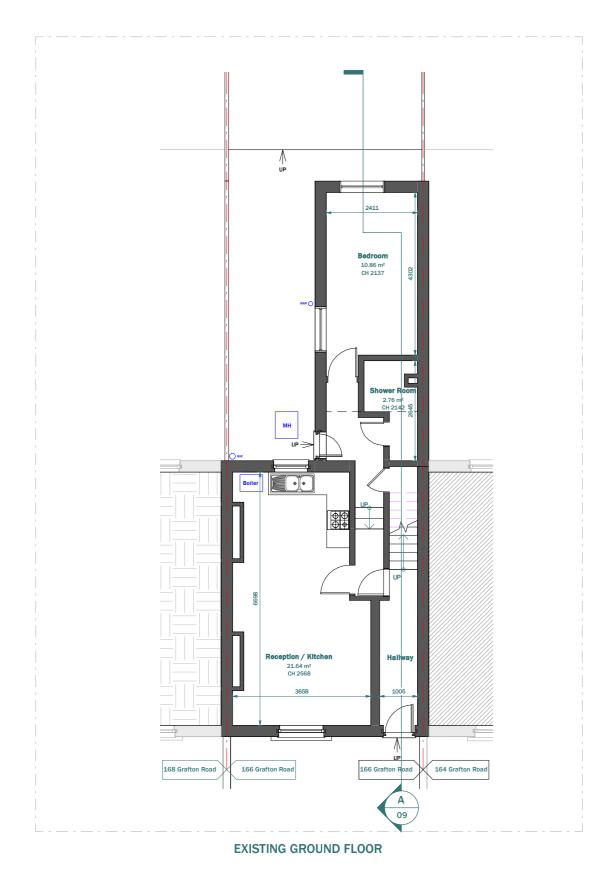

## LEGEND:

EXISTING WALL

PROPOSED WALL

DEMOLISHED LINE
--- INVISIBLE LINE

extension architecture

3 River Reach, Gartons Way, Battersea London SW11 3SX Tel (0208) 288 8950 Fax (0871) 918 2798 www.extensionarchitecture.co.uk This drawing is prepared solely for design and planning submission purposes. It is not intended or suitable for either building regulations or construction purposes and should not be used for such. All dimension shall be check and confirmed with site rep. and any discrepancies between the drawings and site shall be reported to PM. This drawing to be read in conjunction with engineers specification and details. For construction information please refer to all drawings and specification of works.

For any structural steelworks details please refer to structural engineer's drawings & calculations.

|        |                                  |         | @A3 1m      |      |                | 10m        |
|--------|----------------------------------|---------|-------------|------|----------------|------------|
| CLIENT |                                  | NOTES   |             |      | SCALE          | DATE       |
|        | Nathan Eriemo                    |         |             |      | 1:100          | 18-01-2023 |
| PROJEC | Т                                | VERSION | DESCRIPTION | DATE | DRAWN          | VERSION    |
|        | 166 Grafton Road, NW5 4BA        |         |             |      | HK             |            |
| TITLE  |                                  |         |             |      | SHEET REF. NO  |            |
|        | Existing & Proposed Ground Floor |         |             |      | 166 GR -PL -01 |            |