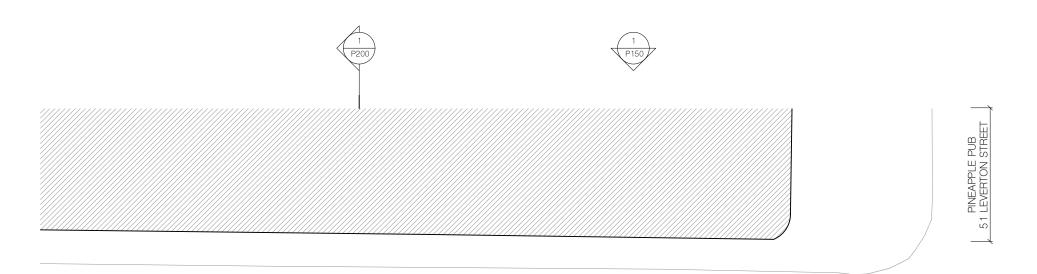

project

49 Leverton Street Kentish Town, London NW5 2PE

client

Rosalind Miller & Justin Parkhurst

ROAR

drawing title

proposed side elevation

| scale at A1 | scale at A3 | date  |
|-------------|-------------|-------|
| 1:50        | 1:100       | 10.21 |
| job no.     | drawing     | rev.  |
| 136         | P150        |       |

project

49 Leverton Street Kentish Town, London NW5 2PE

client

Rosalind Miller & Justin Parkhurst

ROAR

drawing title

proposed short section AA

|   |   | scale at A1 | scale at A3 | date  |
|---|---|-------------|-------------|-------|
|   |   | 1:50        | 1:100       | 10.21 |
| 3 | 5 | job no.     | drawing     | rev.  |
|   |   | 126         | P200        |       |

project

49 Leverton Street Kentish Town, London NW5 2PE

clien

Rosalind Miller & Justin Parkhurst

ROAR

drawing title

proposed short section AA

|               | scale at A1 | scale at A3 | date  |
|---------------|-------------|-------------|-------|
|               | 1:50        | 1:100       | 10.21 |
| <u> </u><br>5 | job no.     | drawing     | rev.  |
|               | 126         | P200        |       |