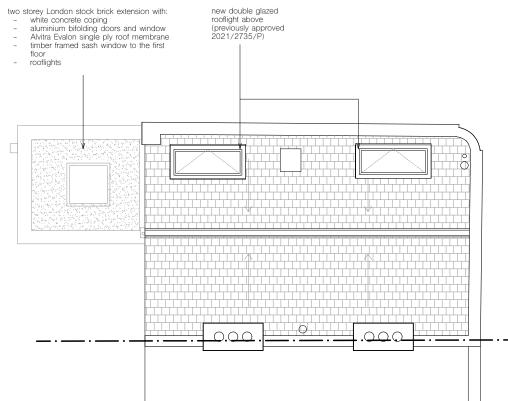

### RAILEY MEWS

two storey London stock brick extension with:

white concrete coping aluminium bifolding doors and window Alvitra Evalon single ply roof membrane timber framed sash window to the first 1 RAILEY MEWS Nursery  $\bigcirc$ Study Ensuite Bedroom new hard and soft landscaping to the courtyard; area increased from 20m² to 27m² (previously approved 2021/2735/P)