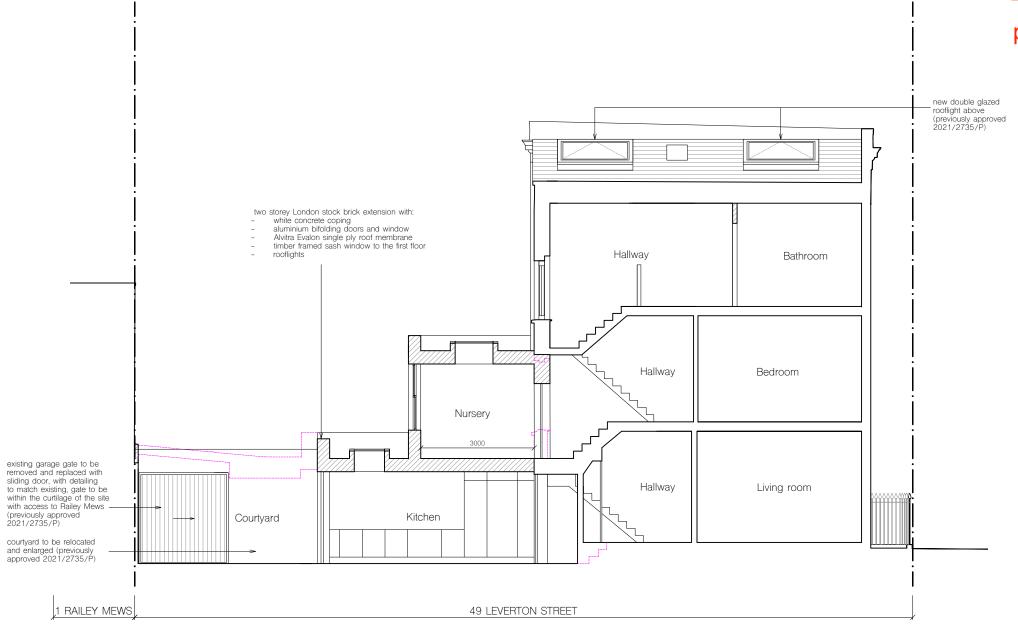

planning reference: 2021/5148/P

1 Proposed section BB

ROAR

project

49 Leverton Street Kentish Town, London NW5 2PE

drawing title

proposed long section BB

Rosalind Miller & Justin Parkhurst

new construction

---- existing building outline

All information subject to design development and site verification.

|       |   |          | scale at A1 | cale at A1 scale at A3 |       |
|-------|---|----------|-------------|------------------------|-------|
|       |   |          | 1:50        | 1:100                  | 10.21 |
| <br>2 | 3 | <u>_</u> | job no.     | drawing                | rev.  |
|       |   |          | 136         | P201                   |       |