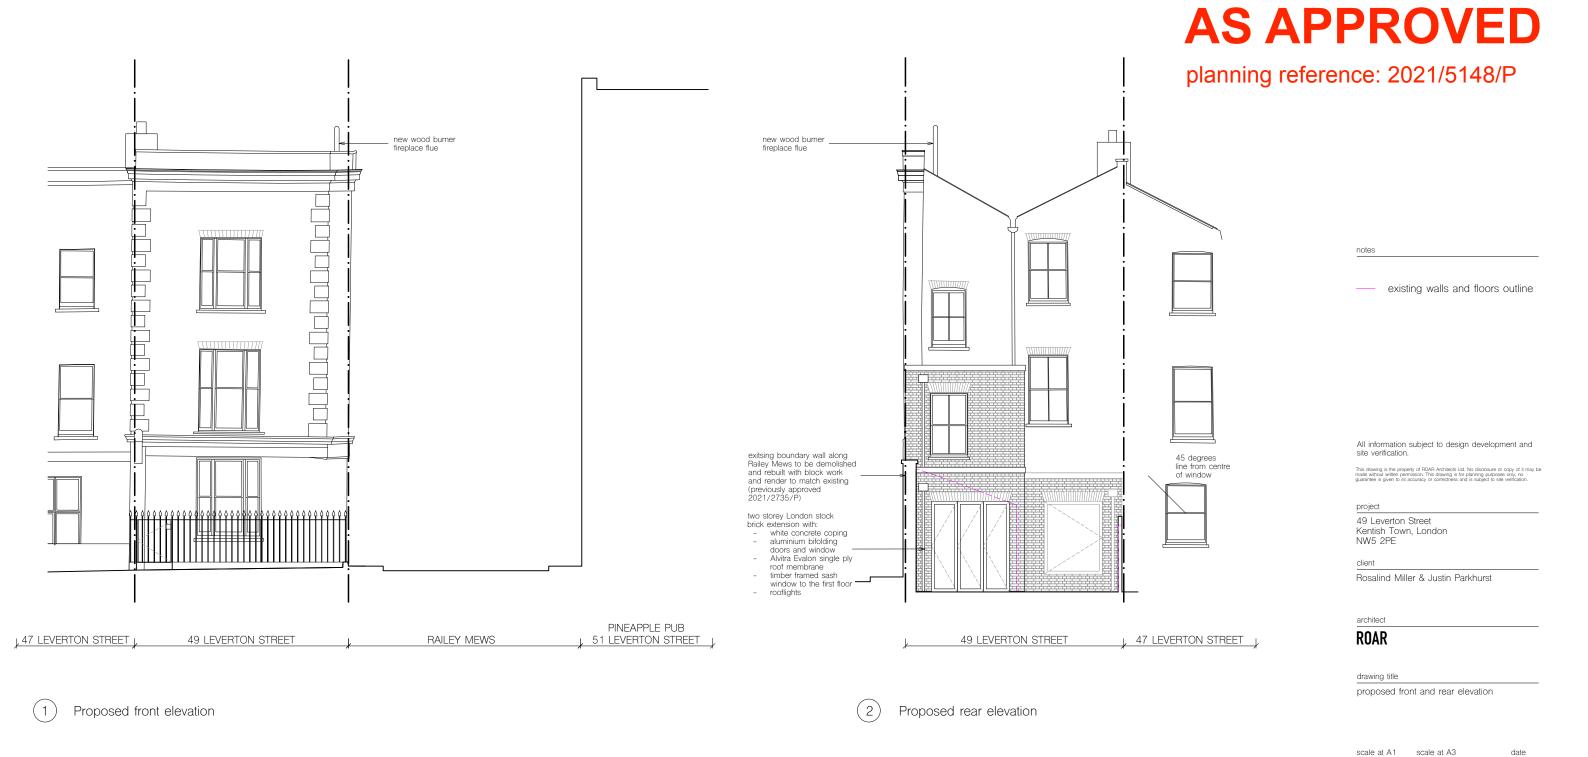

planning reference: 2021/5148/P

### RAILEY MEWS

two storey London stock brick extension with:

white concrete coping aluminium bifolding doors and window Alvitra Evalon single ply roof membrane timber framed sash window to the first 1 RAILEY MEWS Nursery  $\bigcirc$ Study Ensuite Bedroom new hard and soft landscaping to the courtyard; area increased from 20m² to 27m² (previously approved 2021/2735/P)