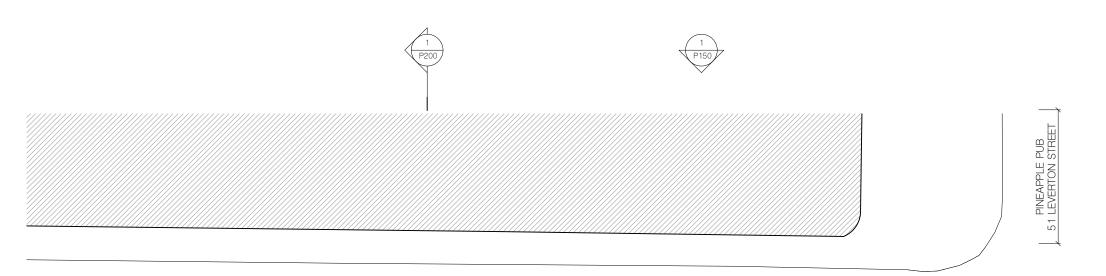

### RAILEY MEWS

two storey London stock brick extension with:

white concrete coping aluminium bifolding doors and window Alvitra Evalon single ply roof membrane timber framed sash window to the first 1 RAILEY MEWS Nursery  $\bigcirc$ Study Ensuite Bedroom new hard and soft landscaping to the courtyard; area increased from 20m² to 27m² (previously approved 2021/2735/P)