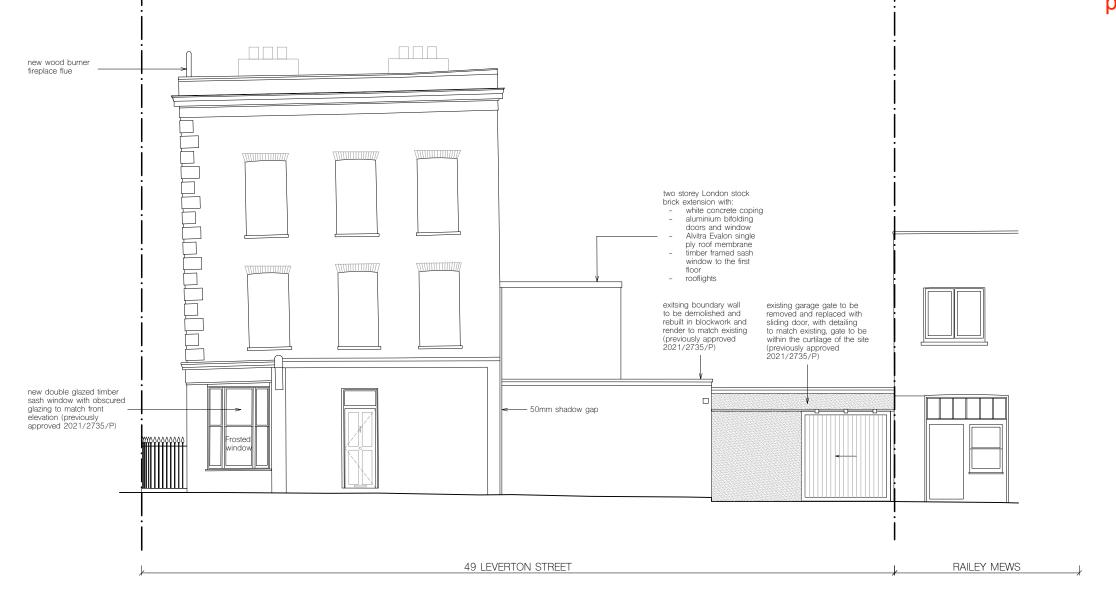

### RAILEY MEWS

two storey London stock brick extension with:

white concrete coping aluminium bifolding doors and window Alvitra Evalon single ply roof membrane timber framed sash window to the first 1 RAILEY MEWS Nursery  $\bigcirc$ Study Ensuite Bedroom new hard and soft landscaping to the courtyard; area increased from 20m² to 27m² (previously approved 2021/2735/P)