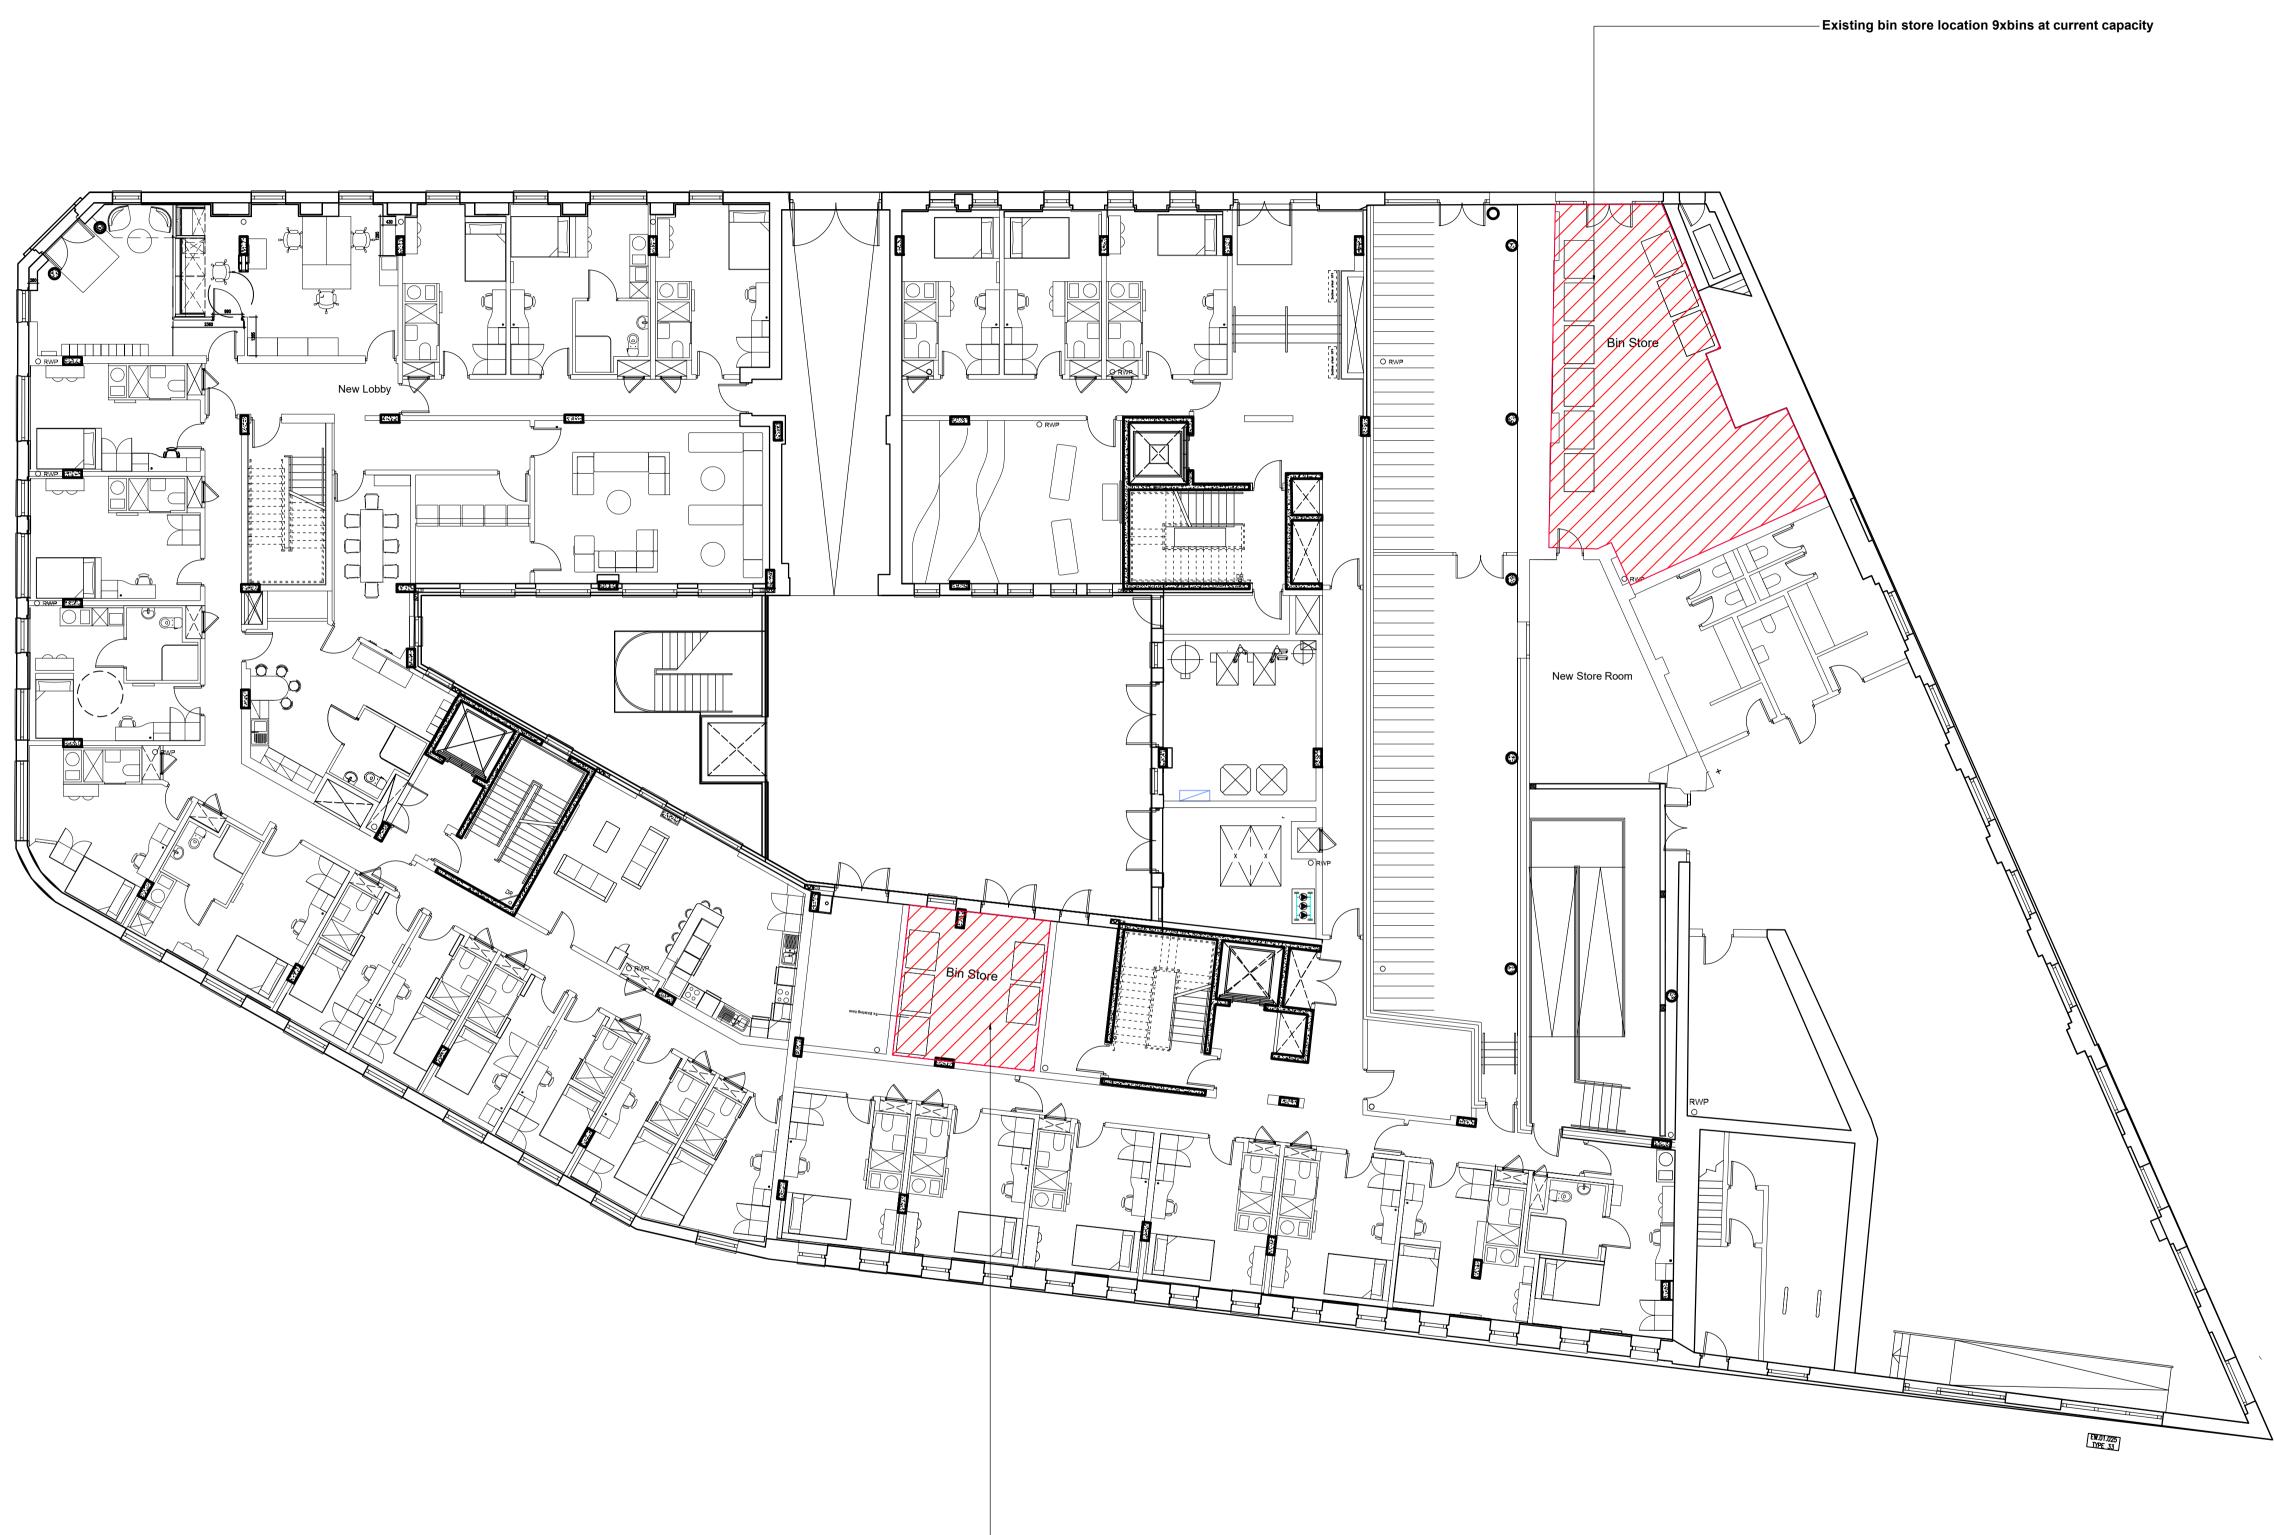

—— Existing bin store location 5xbins at current capacity

|                  |                                         | 10                           |
|------------------|-----------------------------------------|------------------------------|
|                  | TH & SAFETY INFORM<br>SAFETY RISK ASSES | •                            |
|                  | NFORMATION, REFER CONTRACTOR'S DRAV     | LTO M&E ENGINEER'S<br>WINGS. |
| ••••••           | AL ENGINEER'S DRA                       |                              |
| FOR STRU         | CTURAL INFORMATIO                       | N, REFER TO                  |
| <b>NOTIFY AN</b> | Y DISCREPANCIES TO                      | O THE ARCHITECT.             |
| VERIFY AL        | L DIMENSIONS AND S                      | ETTING OUT ON SITE           |
| DO NOT 50        | CALE FROM THIS DRA                      |                              |