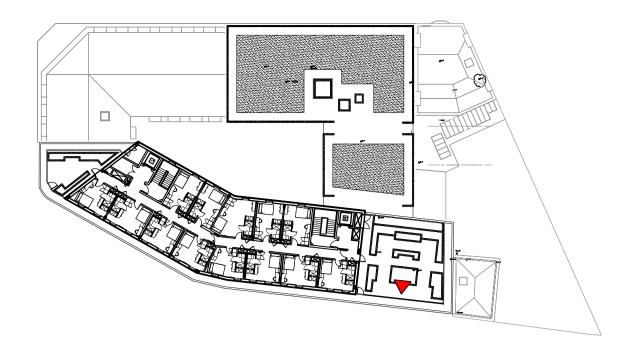

**Key Location Plan 1:500** 

Proposed Elevation 1:20

-New glass balustrade @1100mm height

Proposed Plan 1:20

DO NOT SCALE FROM THIS DRAWING.
VERIFY ALL DIMENSIONS AND SETTING OUT ON SITE.
NOTIFY ANY DISCREPANCIES TO THE ARCHITECT.
FOR STRUCTURAL INFORMATION, REFER TO
STRUCTURAL ENGINEER'S DRAWINGS.
FOR M&E INFORMATION, REFER TO M&E ENGINEER'S
AND SUB-CONTRACTOR'S DRAWINGS.
FOR HEALTH & SAFETY INFORMATION, REFER TO
HEALTH & SAFETY RISK ASSESSMENTS.