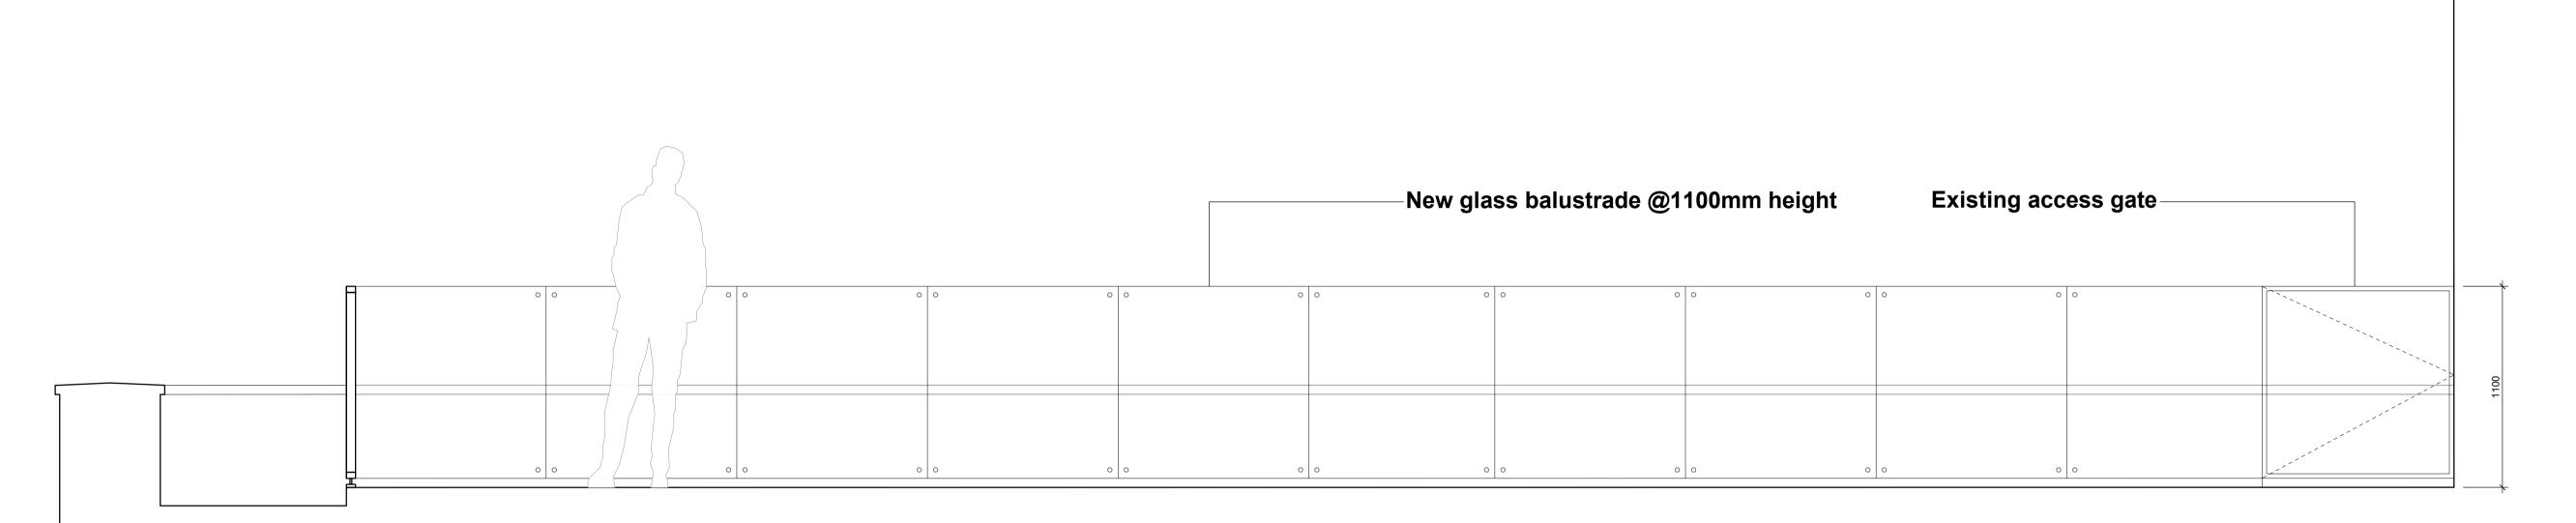

**Key Location Plan 1:500** 

Proposed Elevation 1:20

-New glass balustrade @1100mm height

Proposed Plan 1:20

DO NOT SCALE FROM THIS DRAWING.
VERIFY ALL DIMENSIONS AND SETTING OUT ON SITE.
NOTIFY ANY DISCREPANCIES TO THE ARCHITECT.
FOR STRUCTURAL INFORMATION, REFER TO
STRUCTURAL ENGINEER'S DRAWINGS.
FOR M&E INFORMATION, REFER TO M&E ENGINEER'S
AND SUB-CONTRACTOR'S DRAWINGS.
FOR HEALTH & SAFETY INFORMATION, REFER TO
HEALTH & SAFETY RISK ASSESSMENTS.