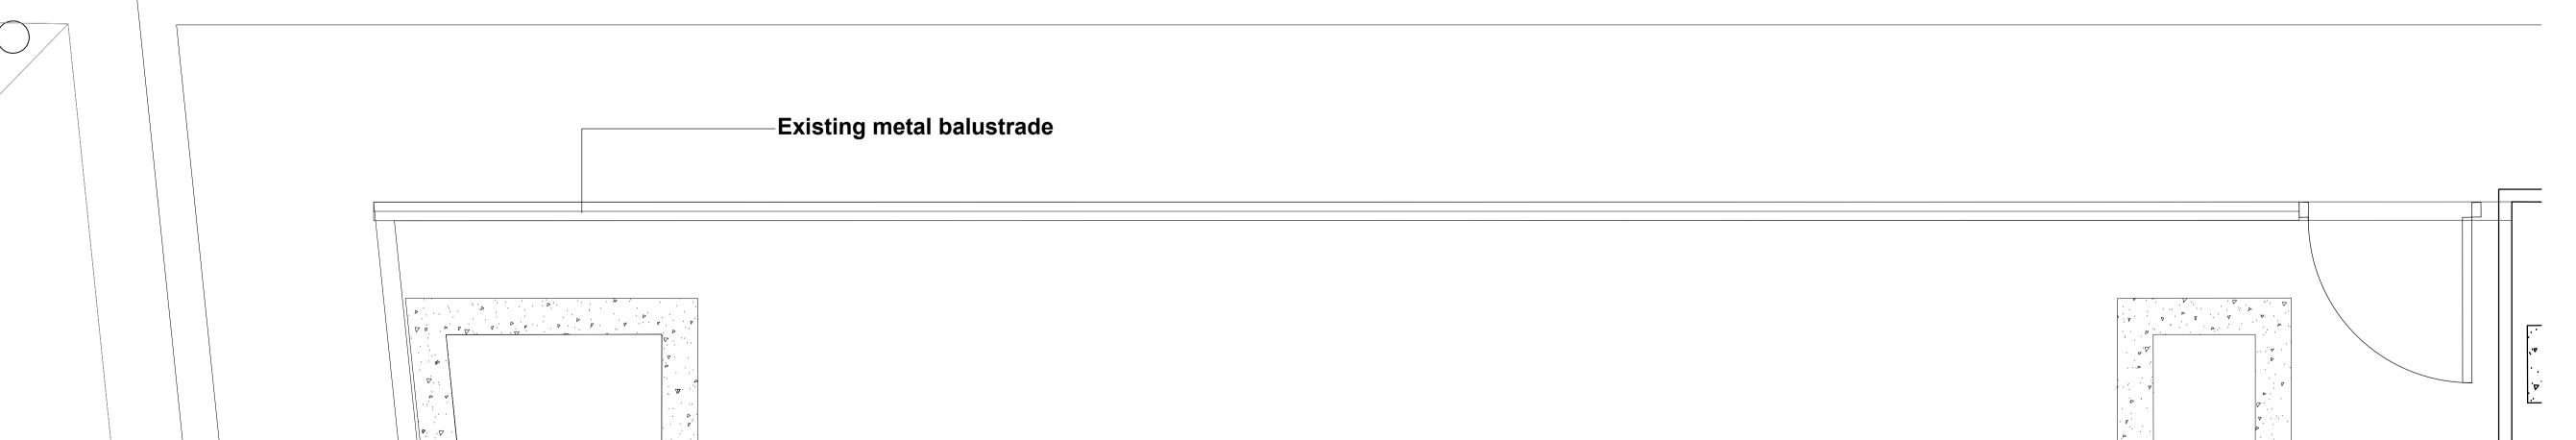

Key Location Plan 1:500

Existing Plan 1:20

DO NOT SCALE FROM THIS DRAWING.
VERIFY ALL DIMENSIONS AND SETTING OUT ON SITE.
NOTIFY ANY DISCREPANCIES TO THE ARCHITECT.
FOR STRUCTURAL INFORMATION, REFER TO
STRUCTURAL ENGINEER'S DRAWINGS.
FOR M&E INFORMATION, REFER TO M&E ENGINEER'S
AND SUB-CONTRACTOR'S DRAWINGS.
FOR HEALTH & SAFETY INFORMATION, REFER TO
HEALTH & SAFETY RISK ASSESSMENTS.

S4a | FOR PLANNING

**SPACE TO GROW** 

**DEPOT POINT, BRITANNIA STREET** LONDON

> **Existing** Fifth Floor Balustrade

**Hadfield Cawkwell Davidson** Broomgrove Lodge, 13 Broomgrove Rd, Sheffield, S10 2LZ T 0114 266 8181 www.hcd.co.uk