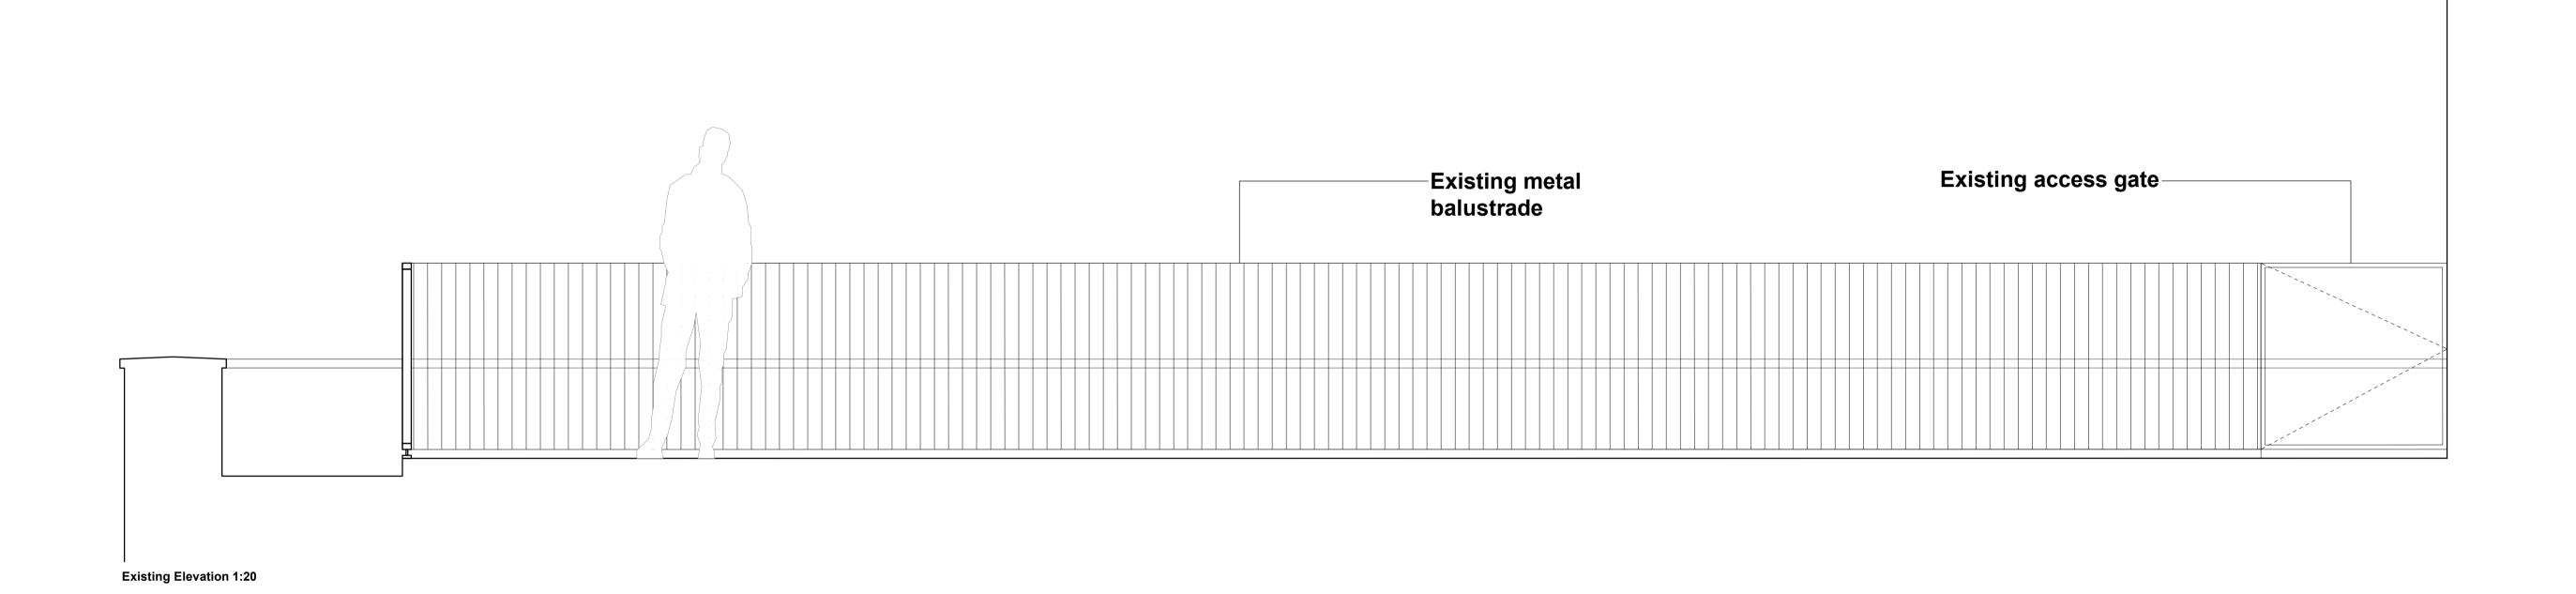

Key Location Plan 1:500

Existing Plan 1:20

DO NOT SCALE FROM THIS DRAWING.
VERIFY ALL DIMENSIONS AND SETTING OUT ON SITE.
NOTIFY ANY DISCREPANCIES TO THE ARCHITECT.
FOR STRUCTURAL INFORMATION, REFER TO
STRUCTURAL ENGINEER'S DRAWINGS.
FOR M&E INFORMATION, REFER TO M&E ENGINEER'S
AND SUB-CONTRACTOR'S DRAWINGS.
FOR HEALTH & SAFETY INFORMATION, REFER TO
HEALTH & SAFETY RISK ASSESSMENTS.

S4a | FOR PLANNING

**SPACE TO GROW** 

**DEPOT POINT, BRITANNIA STREET** LONDON

> **Existing** Fifth Floor Balustrade

**Hadfield Cawkwell Davidson** Broomgrove Lodge, 13 Broomgrove Rd, Sheffield, S10 2LZ T 0114 266 8181 www.hcd.co.uk