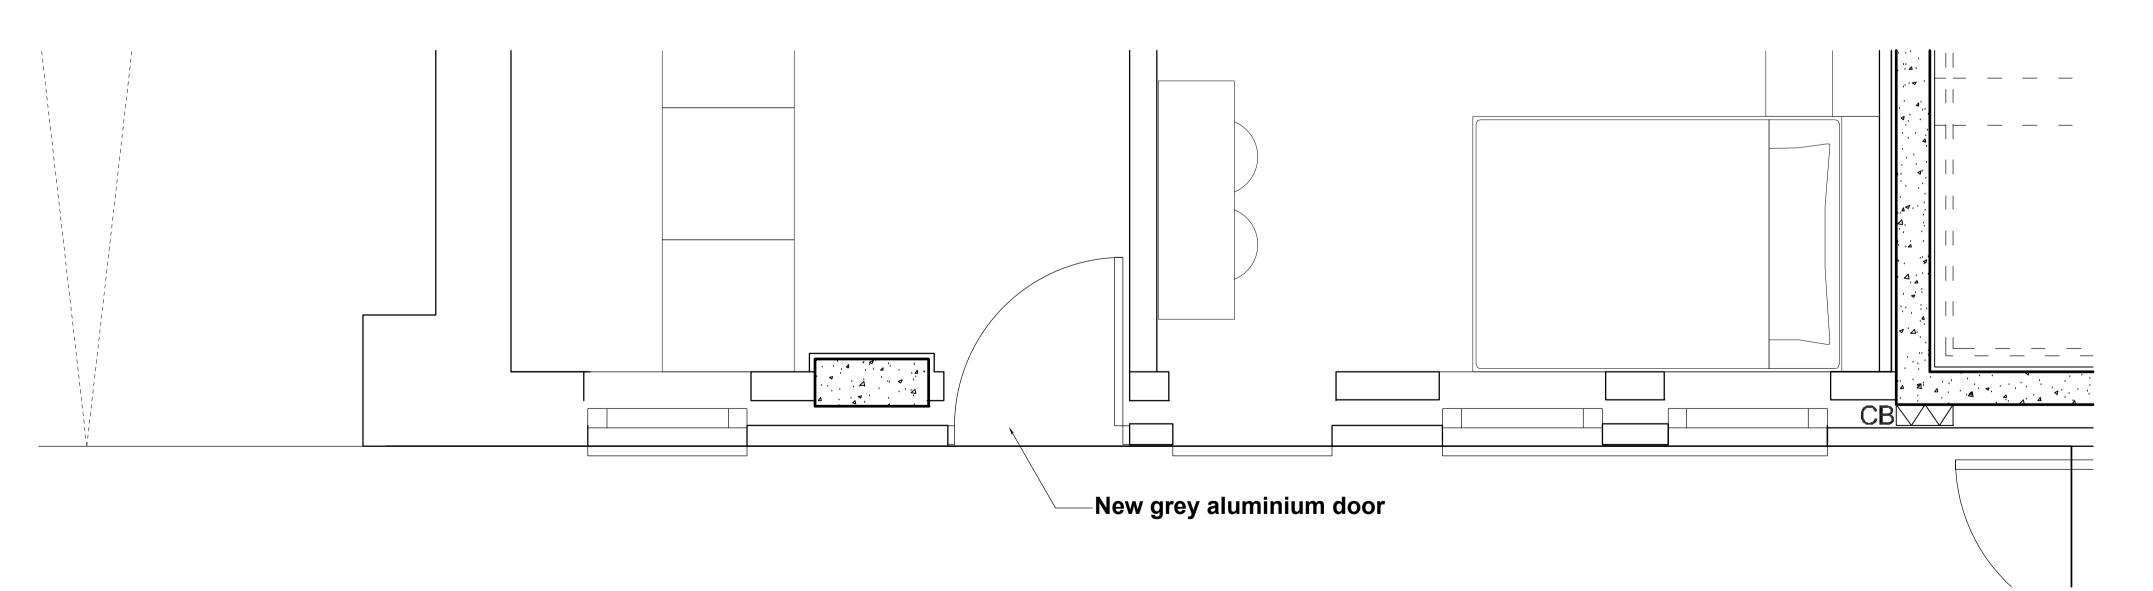

PROPOSED KEY PLAN **SCALE 1:500** 

-New grey aluminium door

PROPOSED EXTERNAL LAUNDRY ELEVATION **SCALE 1:20** 

PROPOSED LAUNDRY PLAN **SCALE 1:20** 

DO NOT SCALE FROM THIS DRAWING.
VERIFY ALL DIMENSIONS AND SETTING OUT ON SITE.
NOTIFY ANY DISCREPANCIES TO THE ARCHITECT.
FOR STRUCTURAL INFORMATION, REFER TO
STRUCTURAL ENGINEER'S DRAWINGS.
FOR M&E INFORMATION, REFER TO M&E ENGINEER'S
AND SUB-CONTRACTOR'S DRAWINGS.
FOR HEALTH & SAFETY INFORMATION, REFER TO
HEALTH & SAFETY RISK ASSESSMENTS.

Existing grey aluminium windows

S4a | FOR PLANNING

**SPACE TO GROW** 

DEPOT POINT, BRITANNIA STREET LONDON

> **PROPOSED** LAUNDRY LAYOUT LEVEL 0