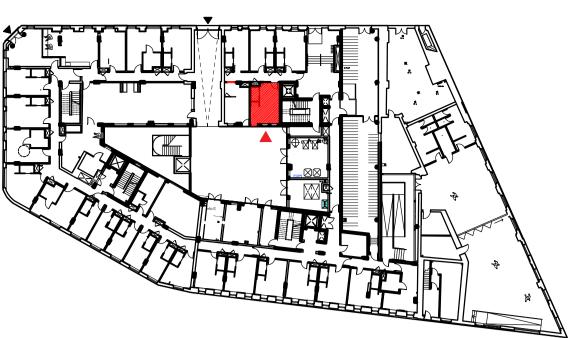

PROPOSED KEY PLAN **SCALE 1:500** 

-New grey aluminium door

PROPOSED EXTERNAL LAUNDRY ELEVATION **SCALE 1:20** 

PROPOSED LAUNDRY PLAN **SCALE 1:20** 

DO NOT SCALE FROM THIS DRAWING.
VERIFY ALL DIMENSIONS AND SETTING OUT ON SITE.
NOTIFY ANY DISCREPANCIES TO THE ARCHITECT.
FOR STRUCTURAL INFORMATION, REFER TO
STRUCTURAL ENGINEER'S DRAWINGS.
FOR M&E INFORMATION, REFER TO M&E ENGINEER'S
AND SUB-CONTRACTOR'S DRAWINGS.
FOR HEALTH & SAFETY INFORMATION, REFER TO
HEALTH & SAFETY RISK ASSESSMENTS.