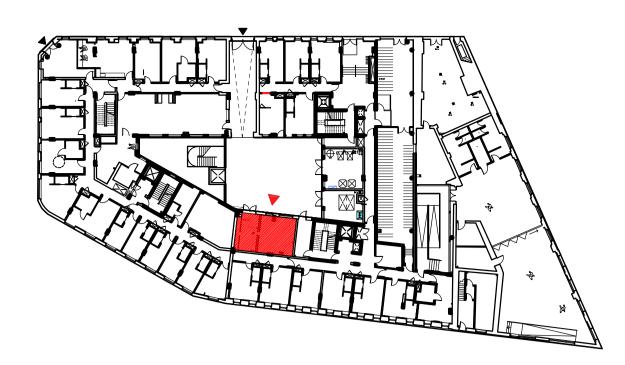

PROPOSED KEY PLAN **SCALE 1:500** 

EXTERNAL ELEVATION - GYM SCALE 1:20

PROPOSED PLAN - GYM **SCALE 1:20** 

DO NOT SCALE FROM THIS DRAWING.
VERIFY ALL DIMENSIONS AND SETTING OUT ON SITE.
NOTIFY ANY DISCREPANCIES TO THE ARCHITECT.
FOR STRUCTURAL INFORMATION, REFER TO
STRUCTURAL ENGINEER'S DRAWINGS.
FOR M&E INFORMATION, REFER TO M&E ENGINEER'S
AND SUB-CONTRACTOR'S DRAWINGS.
FOR HEALTH & SAFETY INFORMATION, REFER TO
HEALTH & SAFETY RISK ASSESSMENTS.