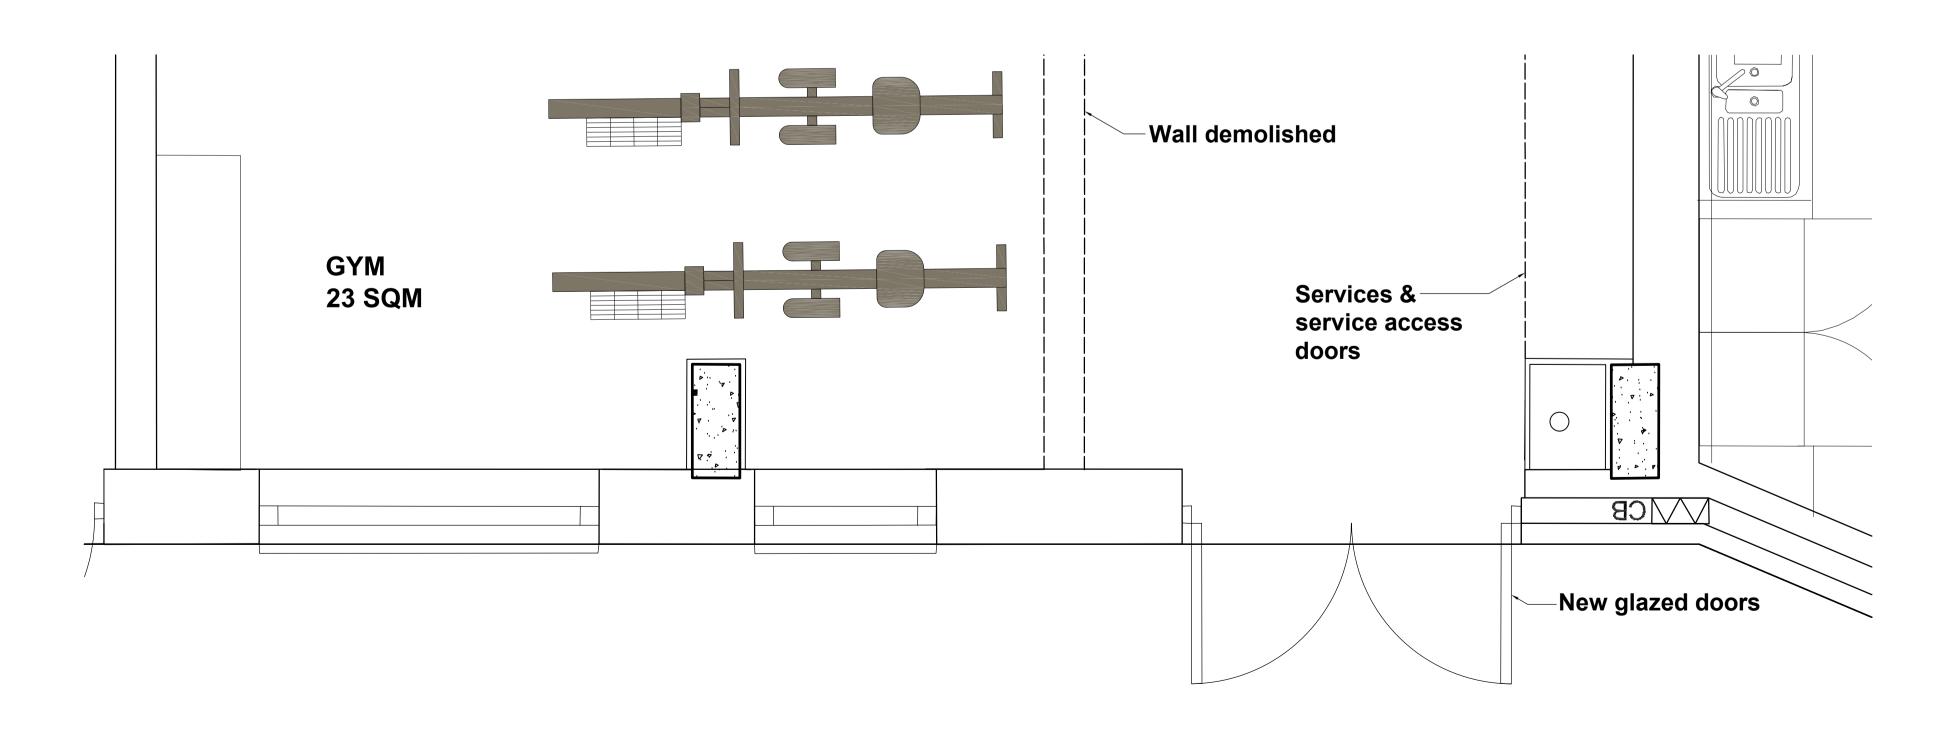

PROPOSED KEY PLAN **SCALE 1:500** 

EXTERNAL ELEVATION - GYM SCALE 1:20

PROPOSED PLAN - GYM **SCALE 1:20** 

DO NOT SCALE FROM THIS DRAWING.
VERIFY ALL DIMENSIONS AND SETTING OUT ON SITE.
NOTIFY ANY DISCREPANCIES TO THE ARCHITECT.
FOR STRUCTURAL INFORMATION, REFER TO
STRUCTURAL ENGINEER'S DRAWINGS.
FOR M&E INFORMATION, REFER TO M&E ENGINEER'S
AND SUB-CONTRACTOR'S DRAWINGS.
FOR HEALTH & SAFETY INFORMATION, REFER TO
HEALTH & SAFETY RISK ASSESSMENTS.