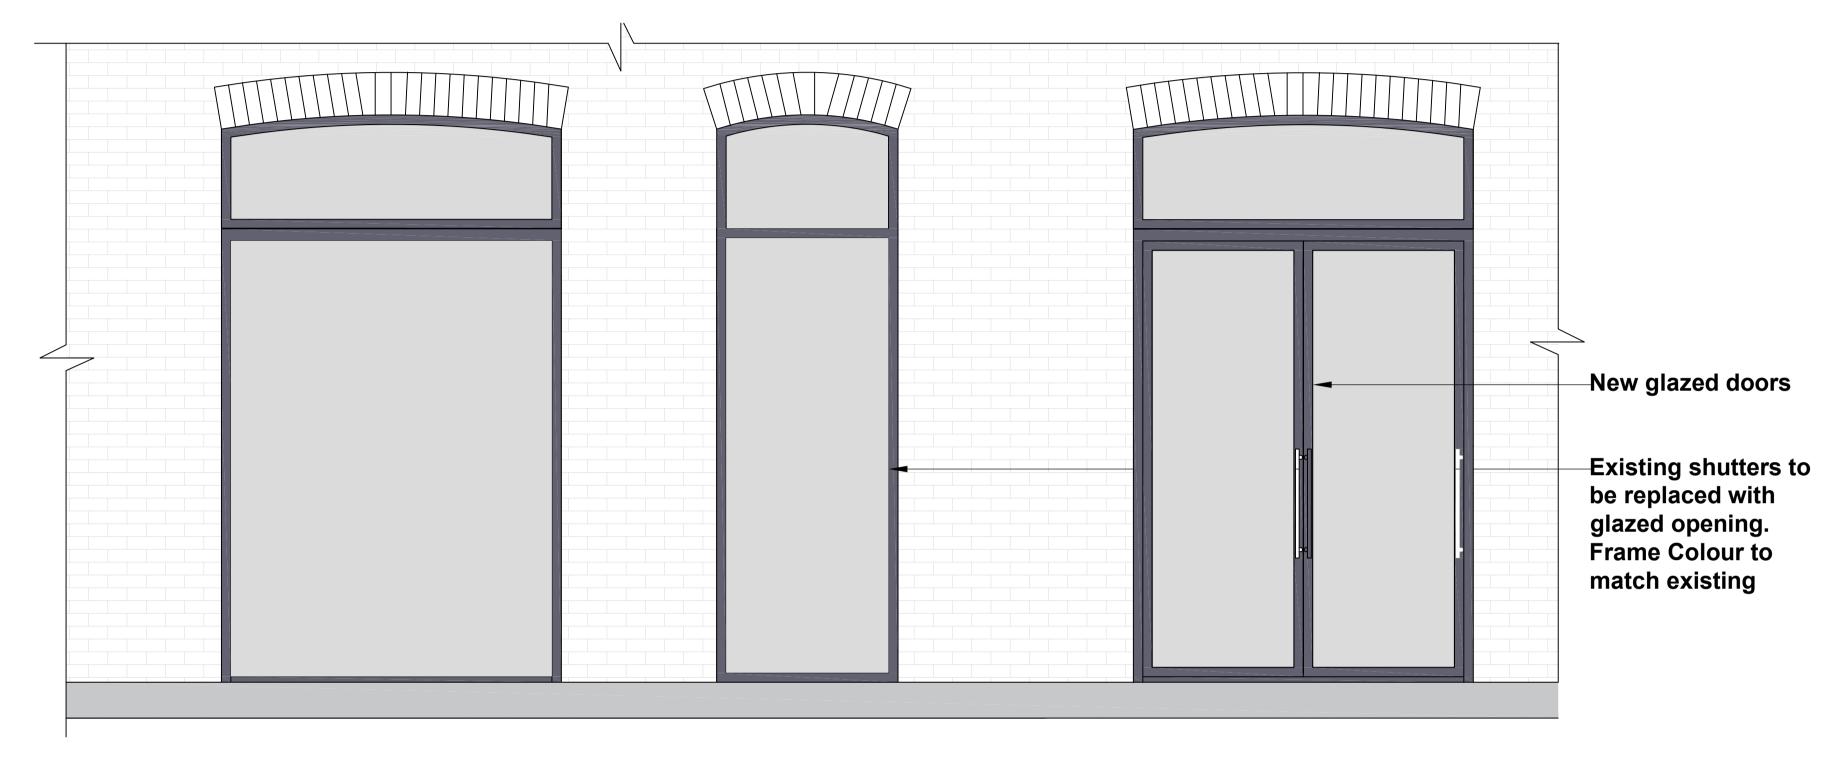

PROPOSED KEY PLAN **SCALE 1:500** 

EXTERNAL ELEVATION - GYM SCALE 1:20

PROPOSED PLAN - GYM **SCALE 1:20** 

DO NOT SCALE FROM THIS DRAWING.
VERIFY ALL DIMENSIONS AND SETTING OUT ON SITE.
NOTIFY ANY DISCREPANCIES TO THE ARCHITECT.
FOR STRUCTURAL INFORMATION, REFER TO
STRUCTURAL ENGINEER'S DRAWINGS.
FOR M&E INFORMATION, REFER TO M&E ENGINEER'S
AND SUB-CONTRACTOR'S DRAWINGS.
FOR HEALTH & SAFETY INFORMATION, REFER TO
HEALTH & SAFETY RISK ASSESSMENTS.