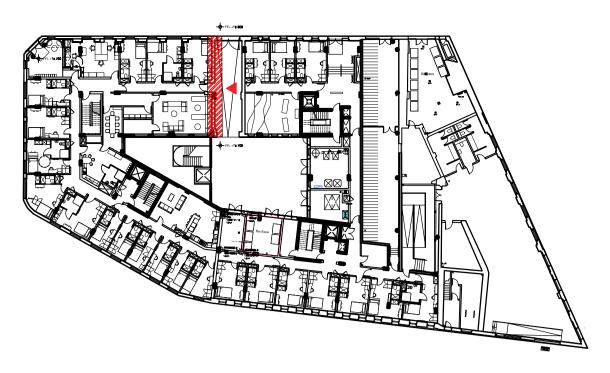

**EXISTING KEY PLAN SCALE 1:500** 

Existing door to studios

**EXISTING ELEVATION -**UNDERCROFT ENTRANCE WALL **SCALE 1:20** 

**EXISTING AMMENITY SPACE** 

PLAN SCALE 1:20

PM\_40\_40 : DESIGN DRAWINGS A3 | PLANNING **SPACE TO GROW** DEPOT POINT, BRITANNIA STREET