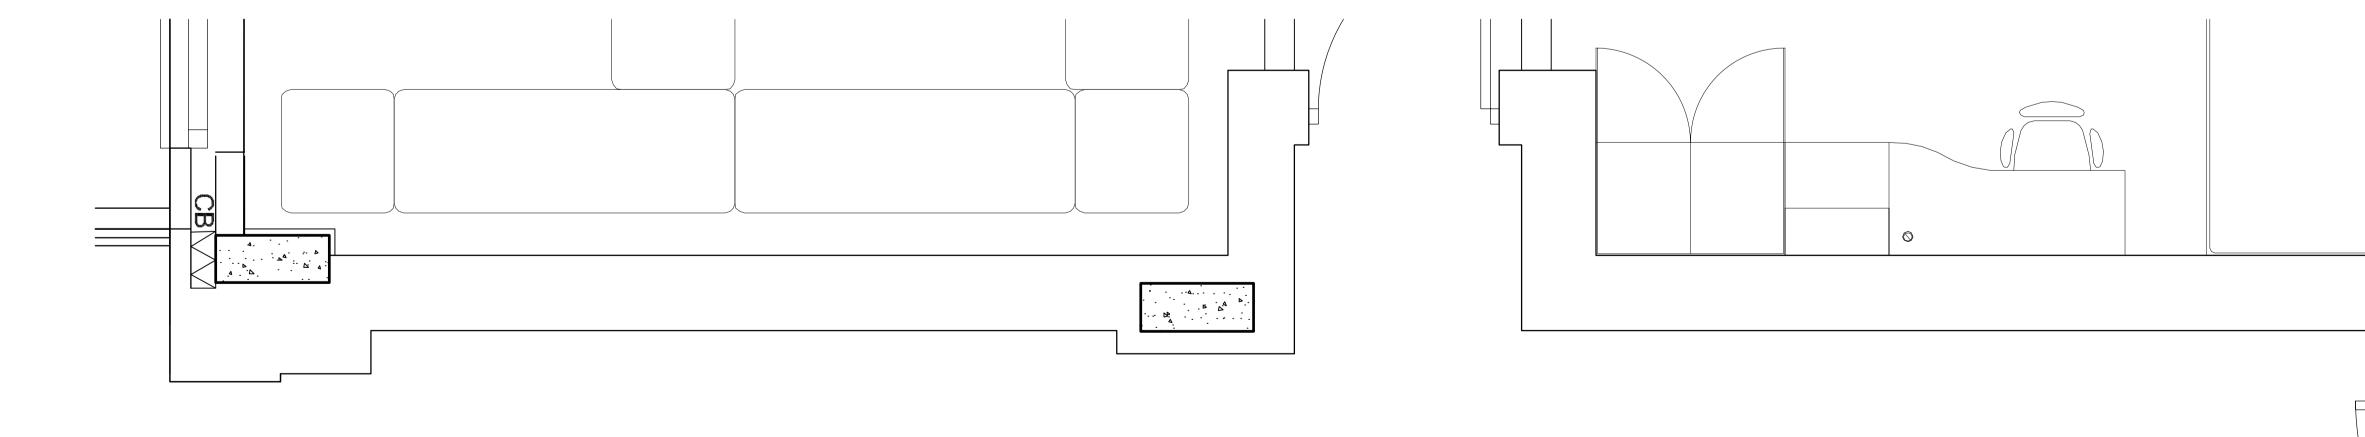

**EXISTING KEY PLAN SCALE 1:500** 

Existing door to studios

**EXISTING ELEVATION -**UNDERCROFT ENTRANCE WALL **SCALE 1:20** 

**EXISTING AMMENITY SPACE** 

PLAN SCALE 1:20

PM\_40\_40 : DESIGN DRAWINGS A3 | PLANNING **SPACE TO GROW** DEPOT POINT, BRITANNIA STREET

FOR STRUCTURAL INFORMATION, REFER TO STRUCTURAL ENGINEER'S DRAWINGS.

LONDON

**EXISTING UNDERCROFT WALL** LEVEL 0

Hadfield Cawkwell Davidson Broomgrove Lodge, 13 Broomgrove Rd, Sheffield, S10 2LZ T 0114 266 8181 www.hcd.co.uk HCD PROJECT NO. 2021-206 SCALE 1:20 @ A1 P01