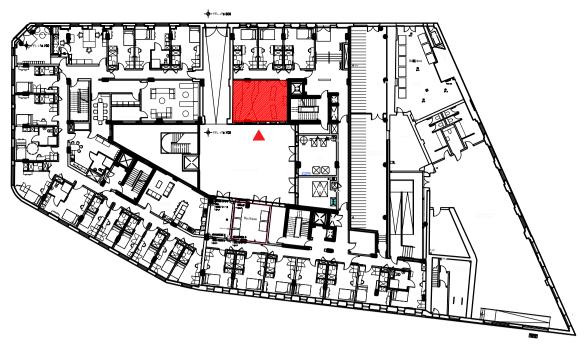

**EXISTING KEY PLAN SCALE 1:500** 

Existing grey aluminium window frames Existing masonry

**EXISTING ELEVATION - AMMENITY** SPACE SCALE 1:20

**EXISTING AMMENITY SPACE** PLAN **SCALE 1:20** 

PM\_40\_40 : DESIGN DRAWINGS A3 | PLANNING **SPACE TO GROW DEPOT POINT, BRITANNIA STREET** LONDON **EXISTING AMENITY** LEVEL 0 **Hadfield Cawkwell Davidson** Broomgrove Lodge, 13 Broomgrove Rd, Sheffield, S10 2LZ T 0114 266 8181 www.hcd.co.uk HCD PROJECT NO. 2021-206 SCALE 1:20 @ A1 P01