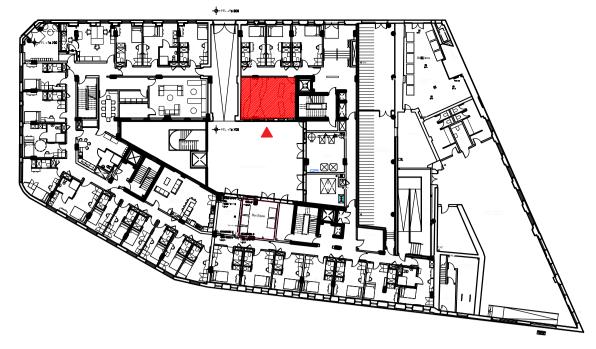

**EXISTING KEY PLAN SCALE 1:500** 

Existing grey aluminium window frames Existing masonry

**EXISTING ELEVATION - AMMENITY** SPACE SCALE 1:20

**EXISTING AMMENITY SPACE** PLAN **SCALE 1:20** 

PM\_40\_40 : DESIGN DRAWINGS A3 | PLANNING **SPACE TO GROW DEPOT POINT, BRITANNIA STREET** LONDON **EXISTING AMENITY** LEVEL 0 **Hadfield Cawkwell Davidson** Broomgrove Lodge, 13 Broomgrove Rd, Sheffield, S10 2LZ T 0114 266 8181 www.hcd.co.uk HCD PROJECT NO. 2021-206 SCALE 1:20 @ A1 P01