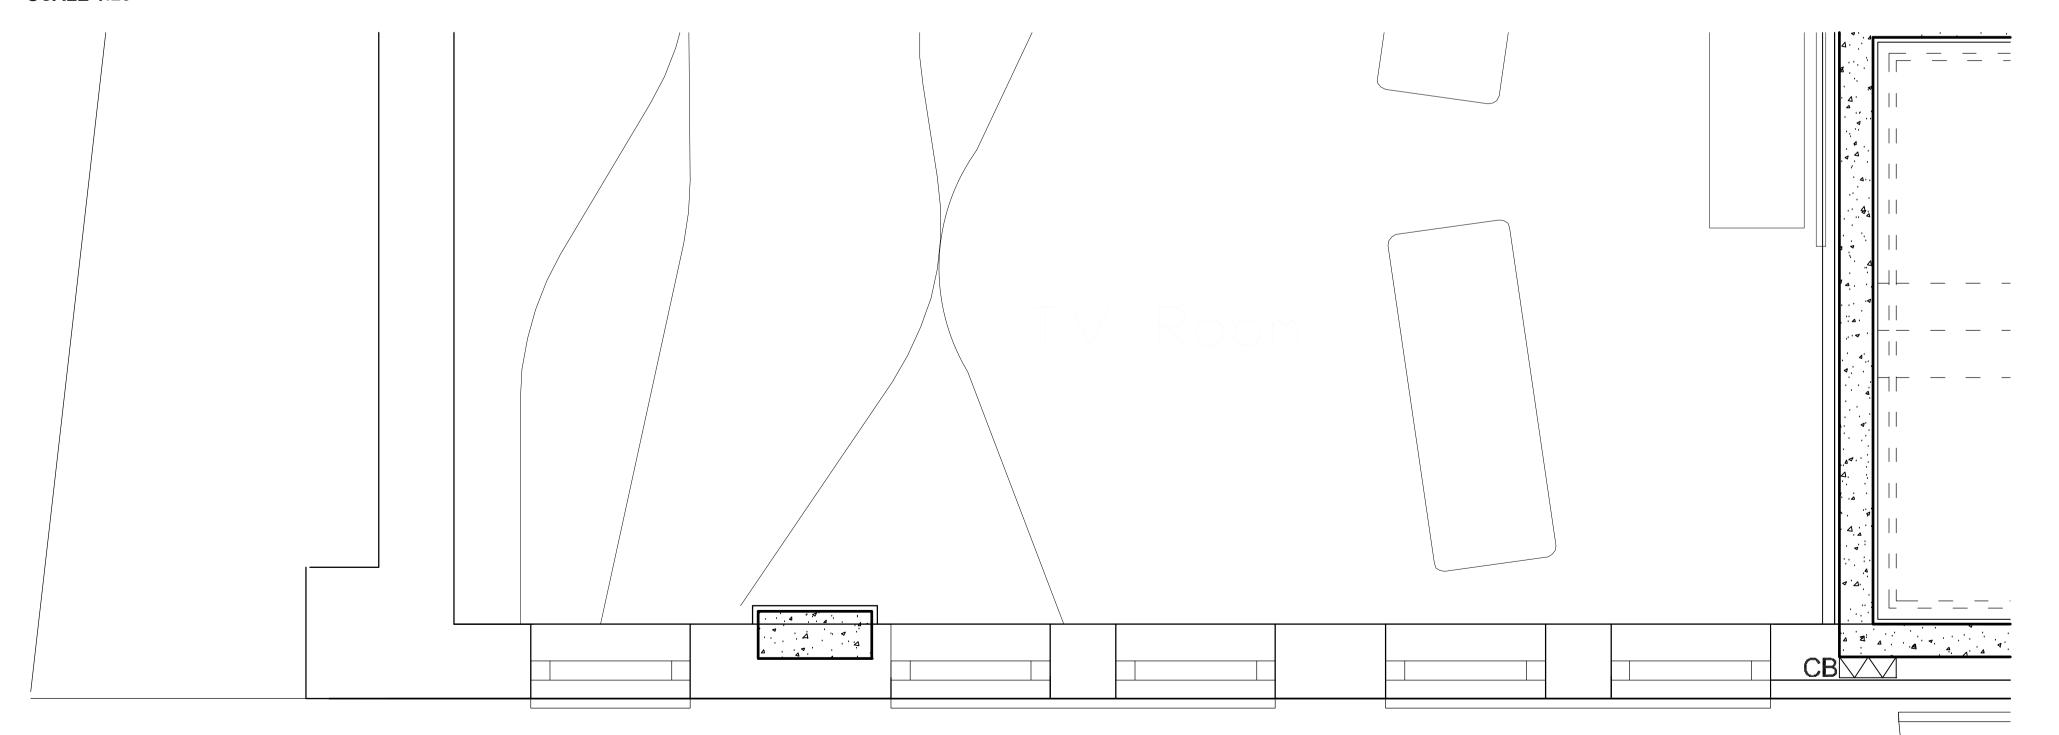

**EXISTING KEY PLAN SCALE 1:500** 

Existing grey aluminium window frames Existing masonry

**EXISTING ELEVATION - AMMENITY** SPACE SCALE 1:20

**EXISTING AMMENITY SPACE** PLAN **SCALE 1:20** 

PM\_40\_40 : DESIGN DRAWINGS A3 | PLANNING **SPACE TO GROW DEPOT POINT, BRITANNIA STREET** LONDON **EXISTING AMENITY** LEVEL 0 **Hadfield Cawkwell Davidson** Broomgrove Lodge, 13 Broomgrove Rd, Sheffield, S10 2LZ T 0114 266 8181 www.hcd.co.uk HCD PROJECT NO. 2021-206 SCALE 1:20 @ A1 P01