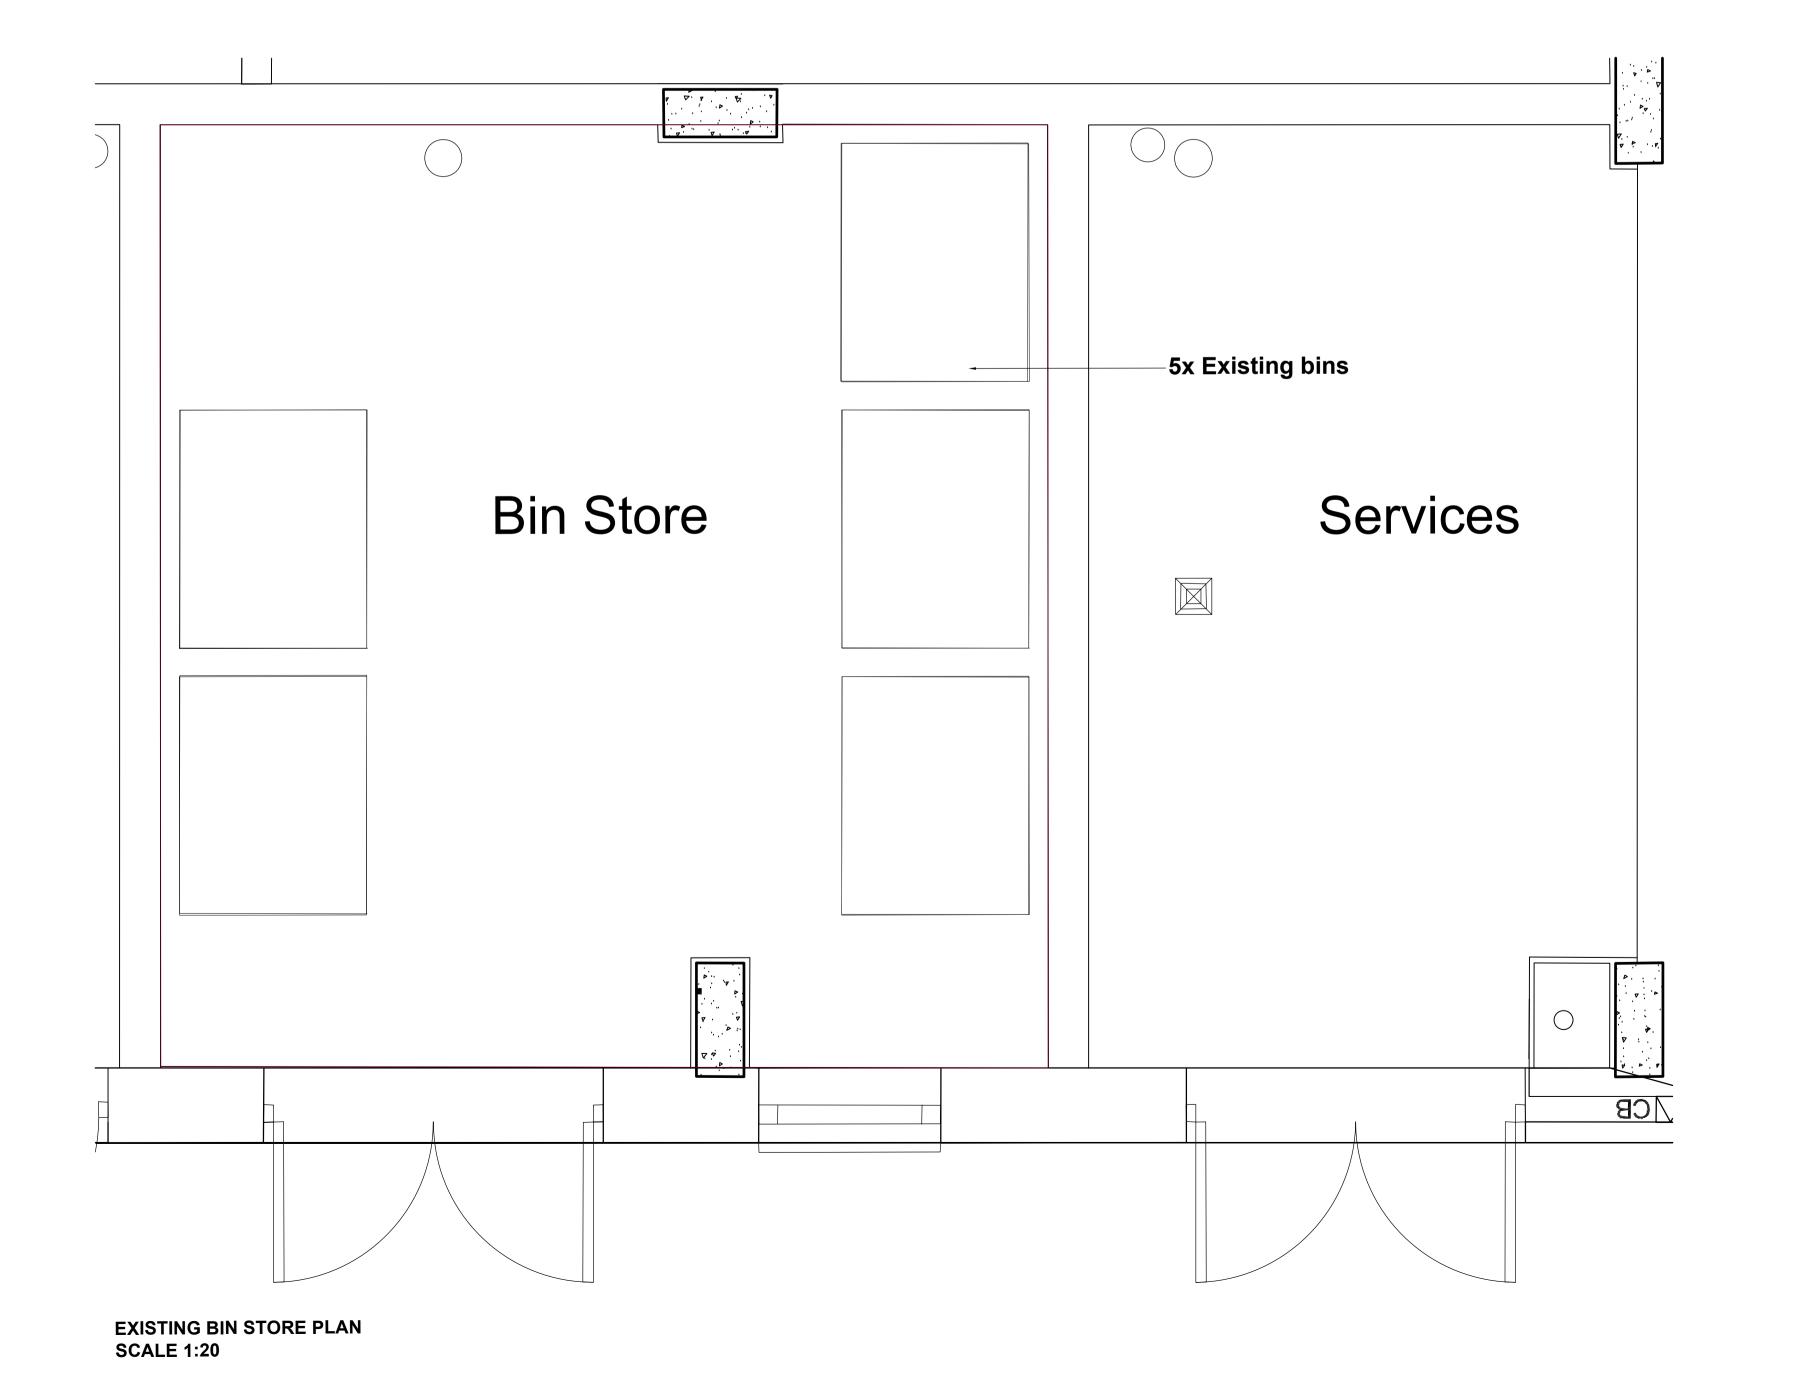

PROJECT

DEPOT POINT, BRITANNIA STREET

LONDON

TILE

EXISTING
BIN STORE LAYOUT

LEVEL 0

Hadfield Cawkwell Davidson

Broomgrove Lodge, 13 Broomgrove Rd, Sheffield, S10 2LZ T0114 266 8181 www.hcd.co.uk