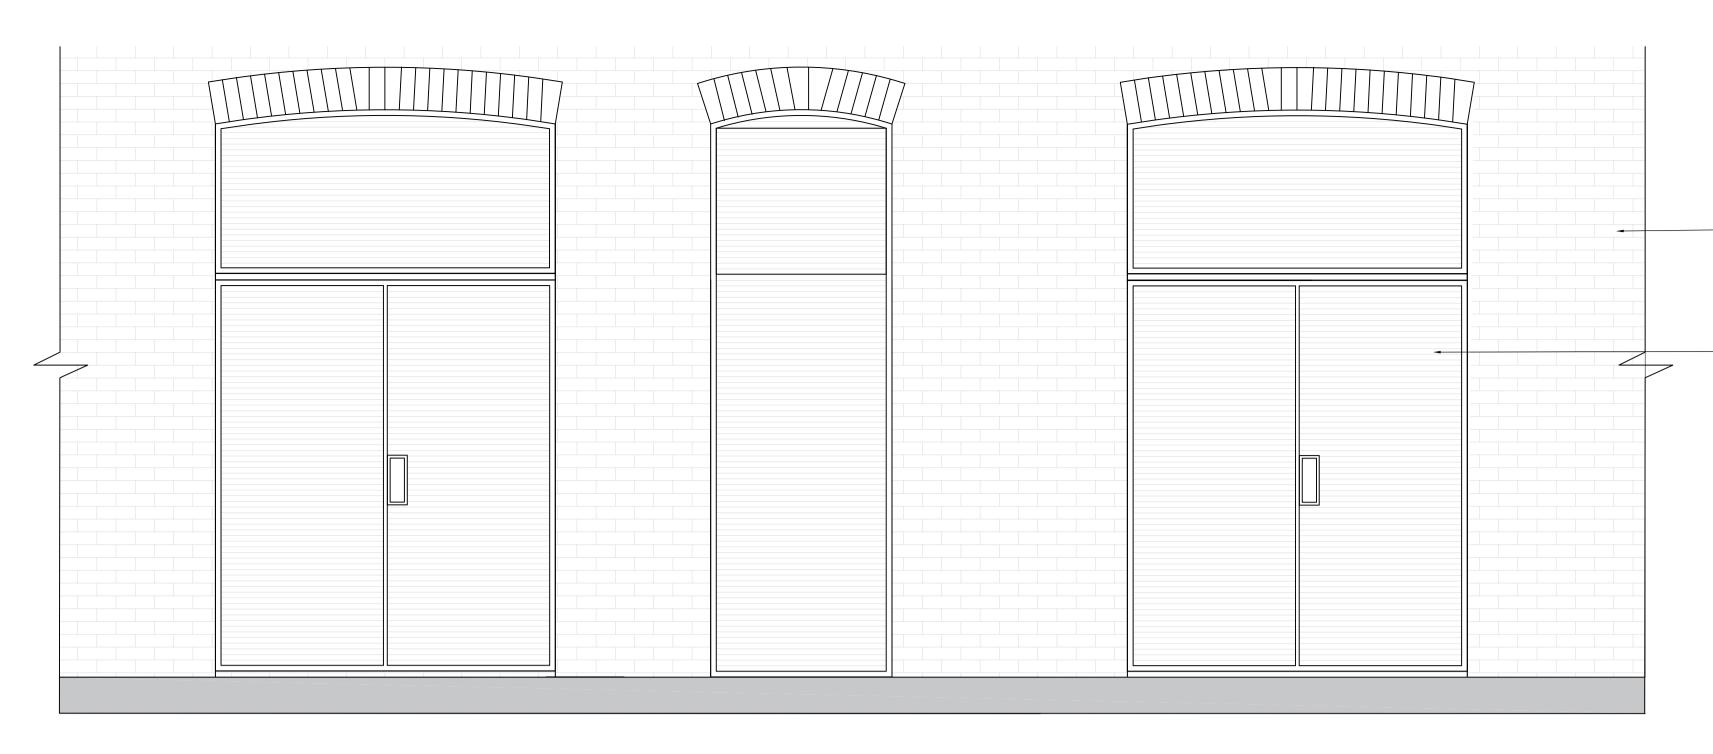

EXISTING KEY PLAN SCALE 1:500

**EXISTING ELEVATION - BIN STORE SCALE 1:20** 

DO NOT SCALE FROM THIS DRAWING.
VERIFY ALL DIMENSIONS AND SETTING OUT ON SITE.
NOTIFY ANY DISCREPANCIES TO THE ARCHITECT.
FOR STRUCTURAL INFORMATION, REFER TO
STRUCTURAL ENGINEER'S DRAWINGS.
FOR M&E INFORMATION, REFER TO M&E ENGINEER'S
AND SUB-CONTRACTOR'S DRAWINGS.
FOR HEALTH & SAFETY INFORMATION, REFER TO
HEALTH & SAFETY RISK ASSESSMENTS.

0 m 1 1 1:20
0 m 10 20 30 40

Existing aluminium louvres

Existing masonry

CLISHT

A3 | PLANNING

CLISHT

CG SA

SPACE TO GROW

PROJECT

DEPOT POINT, BRITANNIA STREET

LONDON

TILE

EXISTING
BIN STORE LAYOUT

LEVEL 0

Hadfield Cawkwell Davidson

Broomgrove Lodge, 13 Broomgrove Rd, Sheffield, S10 2LZ T0114 266 8181 www.hcd.co.uk