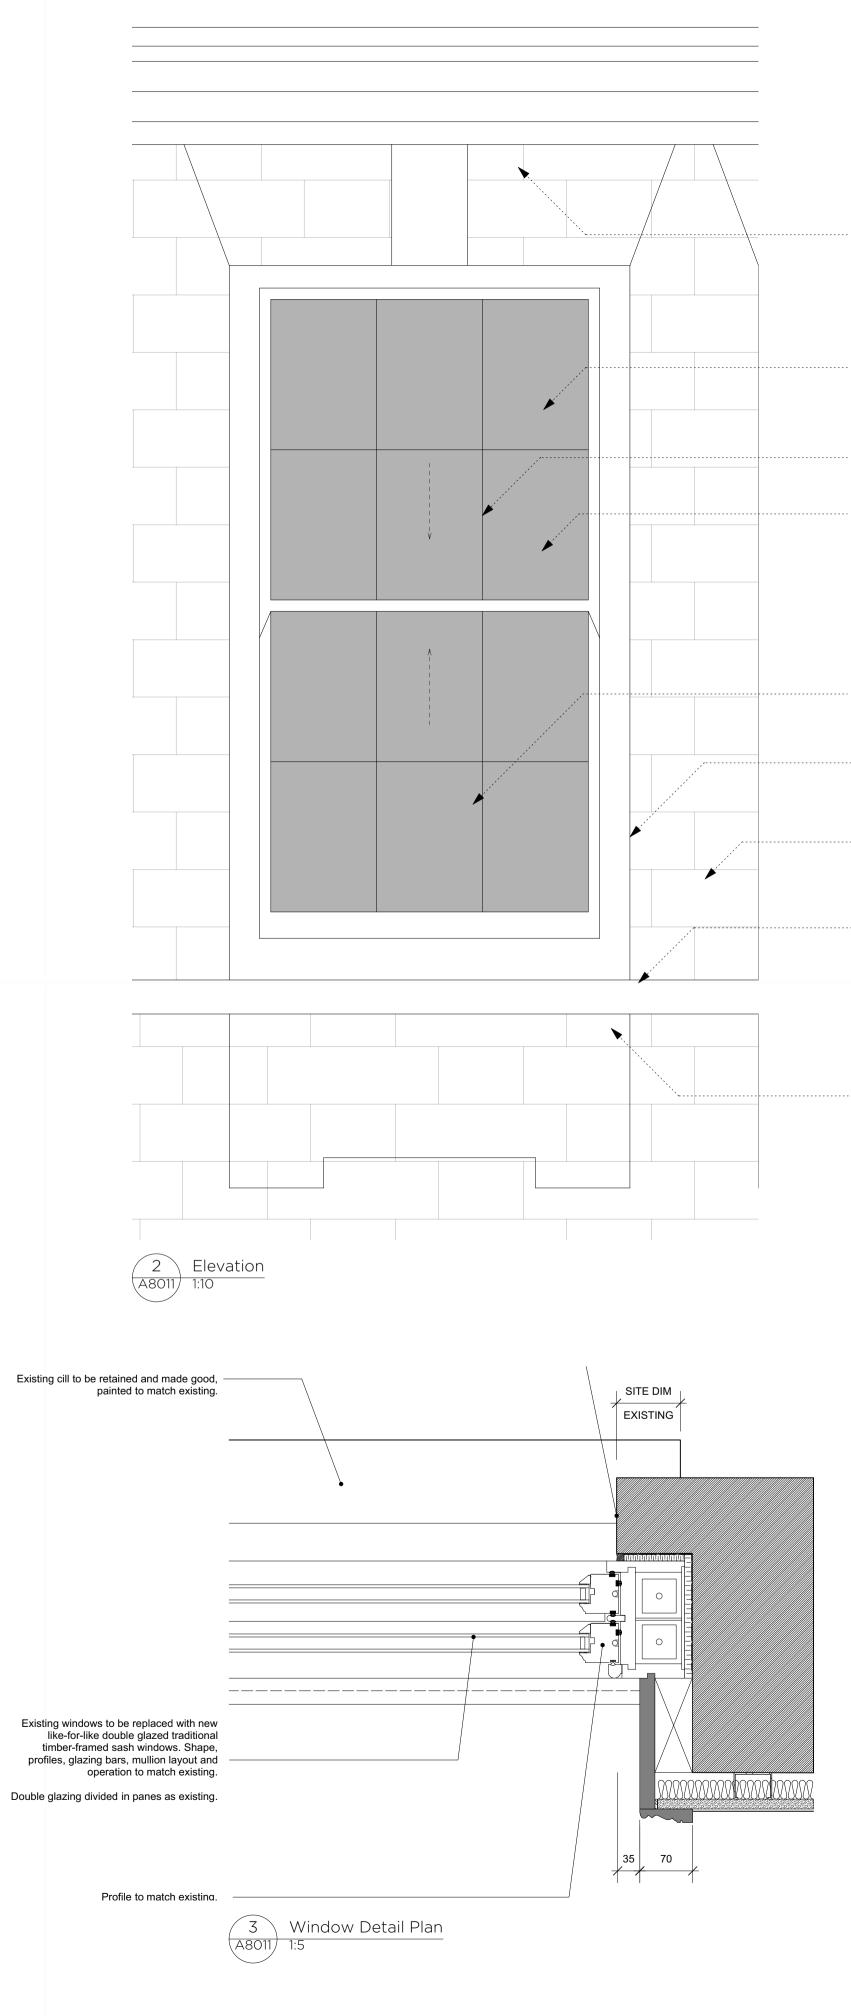

0.2m

Om

|                                                                        | DE<br>ROSEE<br>SA                                                                                                                                                                                                                                    |
|------------------------------------------------------------------------|------------------------------------------------------------------------------------------------------------------------------------------------------------------------------------------------------------------------------------------------------|
| Existing brick detail above window                                     | 87 Notting Hill Gate 020 7221 5495<br>London info@deroseesa.com<br>W11 3JZ www.deroseesa.com<br>All dimensions and levels to be verified on site. Any<br>errors to be reported immediately to the architect prior<br>to construction or fabrication. |
|                                                                        | Read in conjunction with relevant consultants drawings. Do not scale from drawings.                                                                                                                                                                  |
| ······································                                 | 15 Gardnor Mansions<br>PROJECT                                                                                                                                                                                                                       |
| Solid dazing bars to match historic profile                            | JOB <b>244</b><br>CLIENT Amal Baadarani                                                                                                                                                                                                              |
| Solid glazing bars to match historic profile                           | DATE 01.01.2023                                                                                                                                                                                                                                      |
| Existing window opening                                                |                                                                                                                                                                                                                                                      |
| Slimline double glazing in divided panes                               |                                                                                                                                                                                                                                                      |
| Brick reveals as existing                                              |                                                                                                                                                                                                                                                      |
| Existing stock brick wall                                              |                                                                                                                                                                                                                                                      |
| Existing cill to be retained and made good. Painted to match existing. |                                                                                                                                                                                                                                                      |
| Existing brick detail below window                                     |                                                                                                                                                                                                                                                      |
|                                                                        | Notes PLANNING<br>REVISIONS<br>REV DATE DESC<br>P1 23/03/2023 Planning                                                                                                                                                                               |
|                                                                        | TITLE                                                                                                                                                                                                                                                |
|                                                                        | Front Bay Window Detail                                                                                                                                                                                                                              |
| N                                                                      | DWG SCALE                                                                                                                                                                                                                                            |
|                                                                        | A8011 1:20 @A1<br>1:40 @A3<br>DRAWN ISSUE                                                                                                                                                                                                            |
| 0.5m 1m                                                                | CM P1                                                                                                                                                                                                                                                |