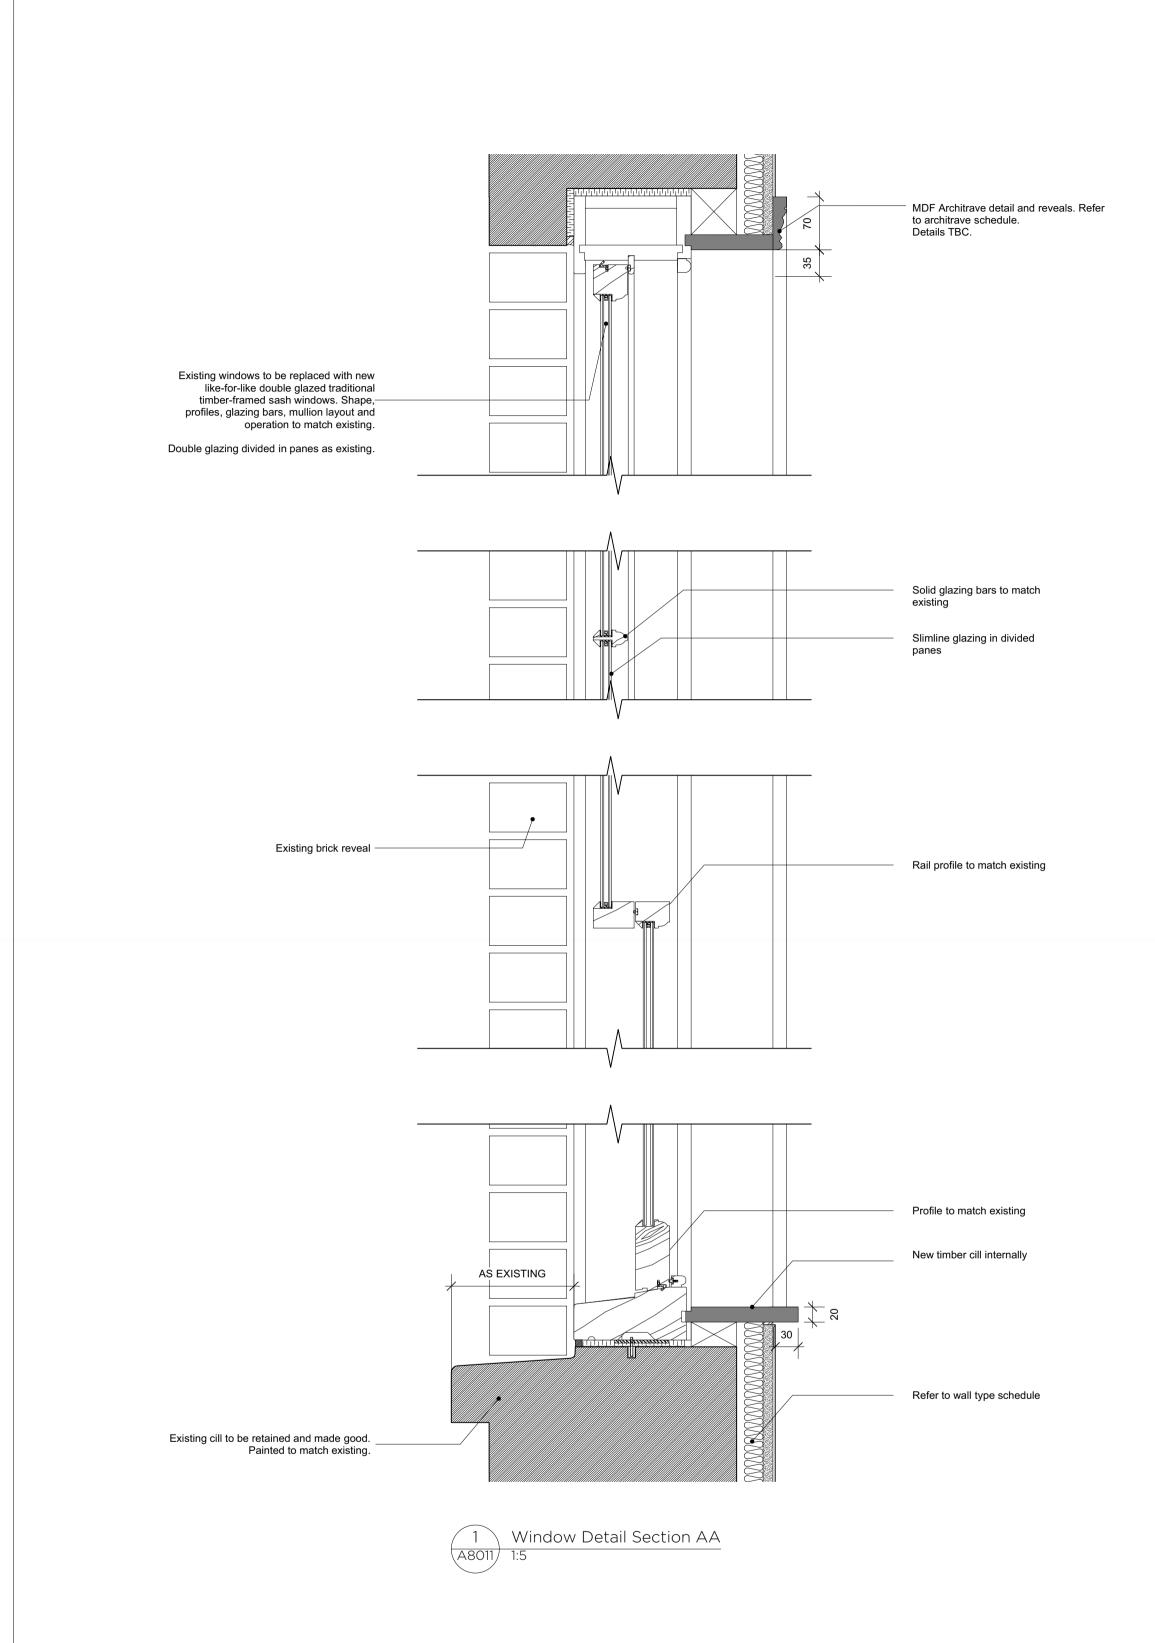

0.2m

Om

|                                                                        | DE<br>ROSEE<br>SA                                                                                                                                                                                                                                    |
|------------------------------------------------------------------------|------------------------------------------------------------------------------------------------------------------------------------------------------------------------------------------------------------------------------------------------------|
| Existing brick detail above window                                     | 87 Notting Hill Gate 020 7221 5495<br>London info@deroseesa.com<br>W11 3JZ www.deroseesa.com<br>All dimensions and levels to be verified on site. Any<br>errors to be reported immediately to the architect prior<br>to construction or fabrication. |
|                                                                        | Read in conjunction with relevant consultants drawings. Do not scale from drawings.                                                                                                                                                                  |
| ······································                                 | 15 Gardnor Mansions<br>PROJECT                                                                                                                                                                                                                       |
| Solid dazing bars to match historic profile                            | JOB <b>244</b><br>CLIENT Amal Baadarani                                                                                                                                                                                                              |
| Solid glazing bars to match historic profile                           | DATE 01.01.2023                                                                                                                                                                                                                                      |
| Existing window opening                                                |                                                                                                                                                                                                                                                      |
| Slimline double glazing in divided panes                               |                                                                                                                                                                                                                                                      |
| Brick reveals as existing                                              |                                                                                                                                                                                                                                                      |
| Existing stock brick wall                                              |                                                                                                                                                                                                                                                      |
| Existing cill to be retained and made good. Painted to match existing. |                                                                                                                                                                                                                                                      |
| Existing brick detail below window                                     |                                                                                                                                                                                                                                                      |
|                                                                        | Notes PLANNING<br>REVISIONS<br>REV DATE DESC<br>P1 23/03/2023 Planning                                                                                                                                                                               |
|                                                                        | TITLE                                                                                                                                                                                                                                                |
|                                                                        | Front Bay Window Detail                                                                                                                                                                                                                              |
| N                                                                      | DWG SCALE                                                                                                                                                                                                                                            |
|                                                                        | A8011 1:20 @A1<br>1:40 @A3<br>DRAWN ISSUE                                                                                                                                                                                                            |
| 0.5m 1m                                                                | CM P1                                                                                                                                                                                                                                                |